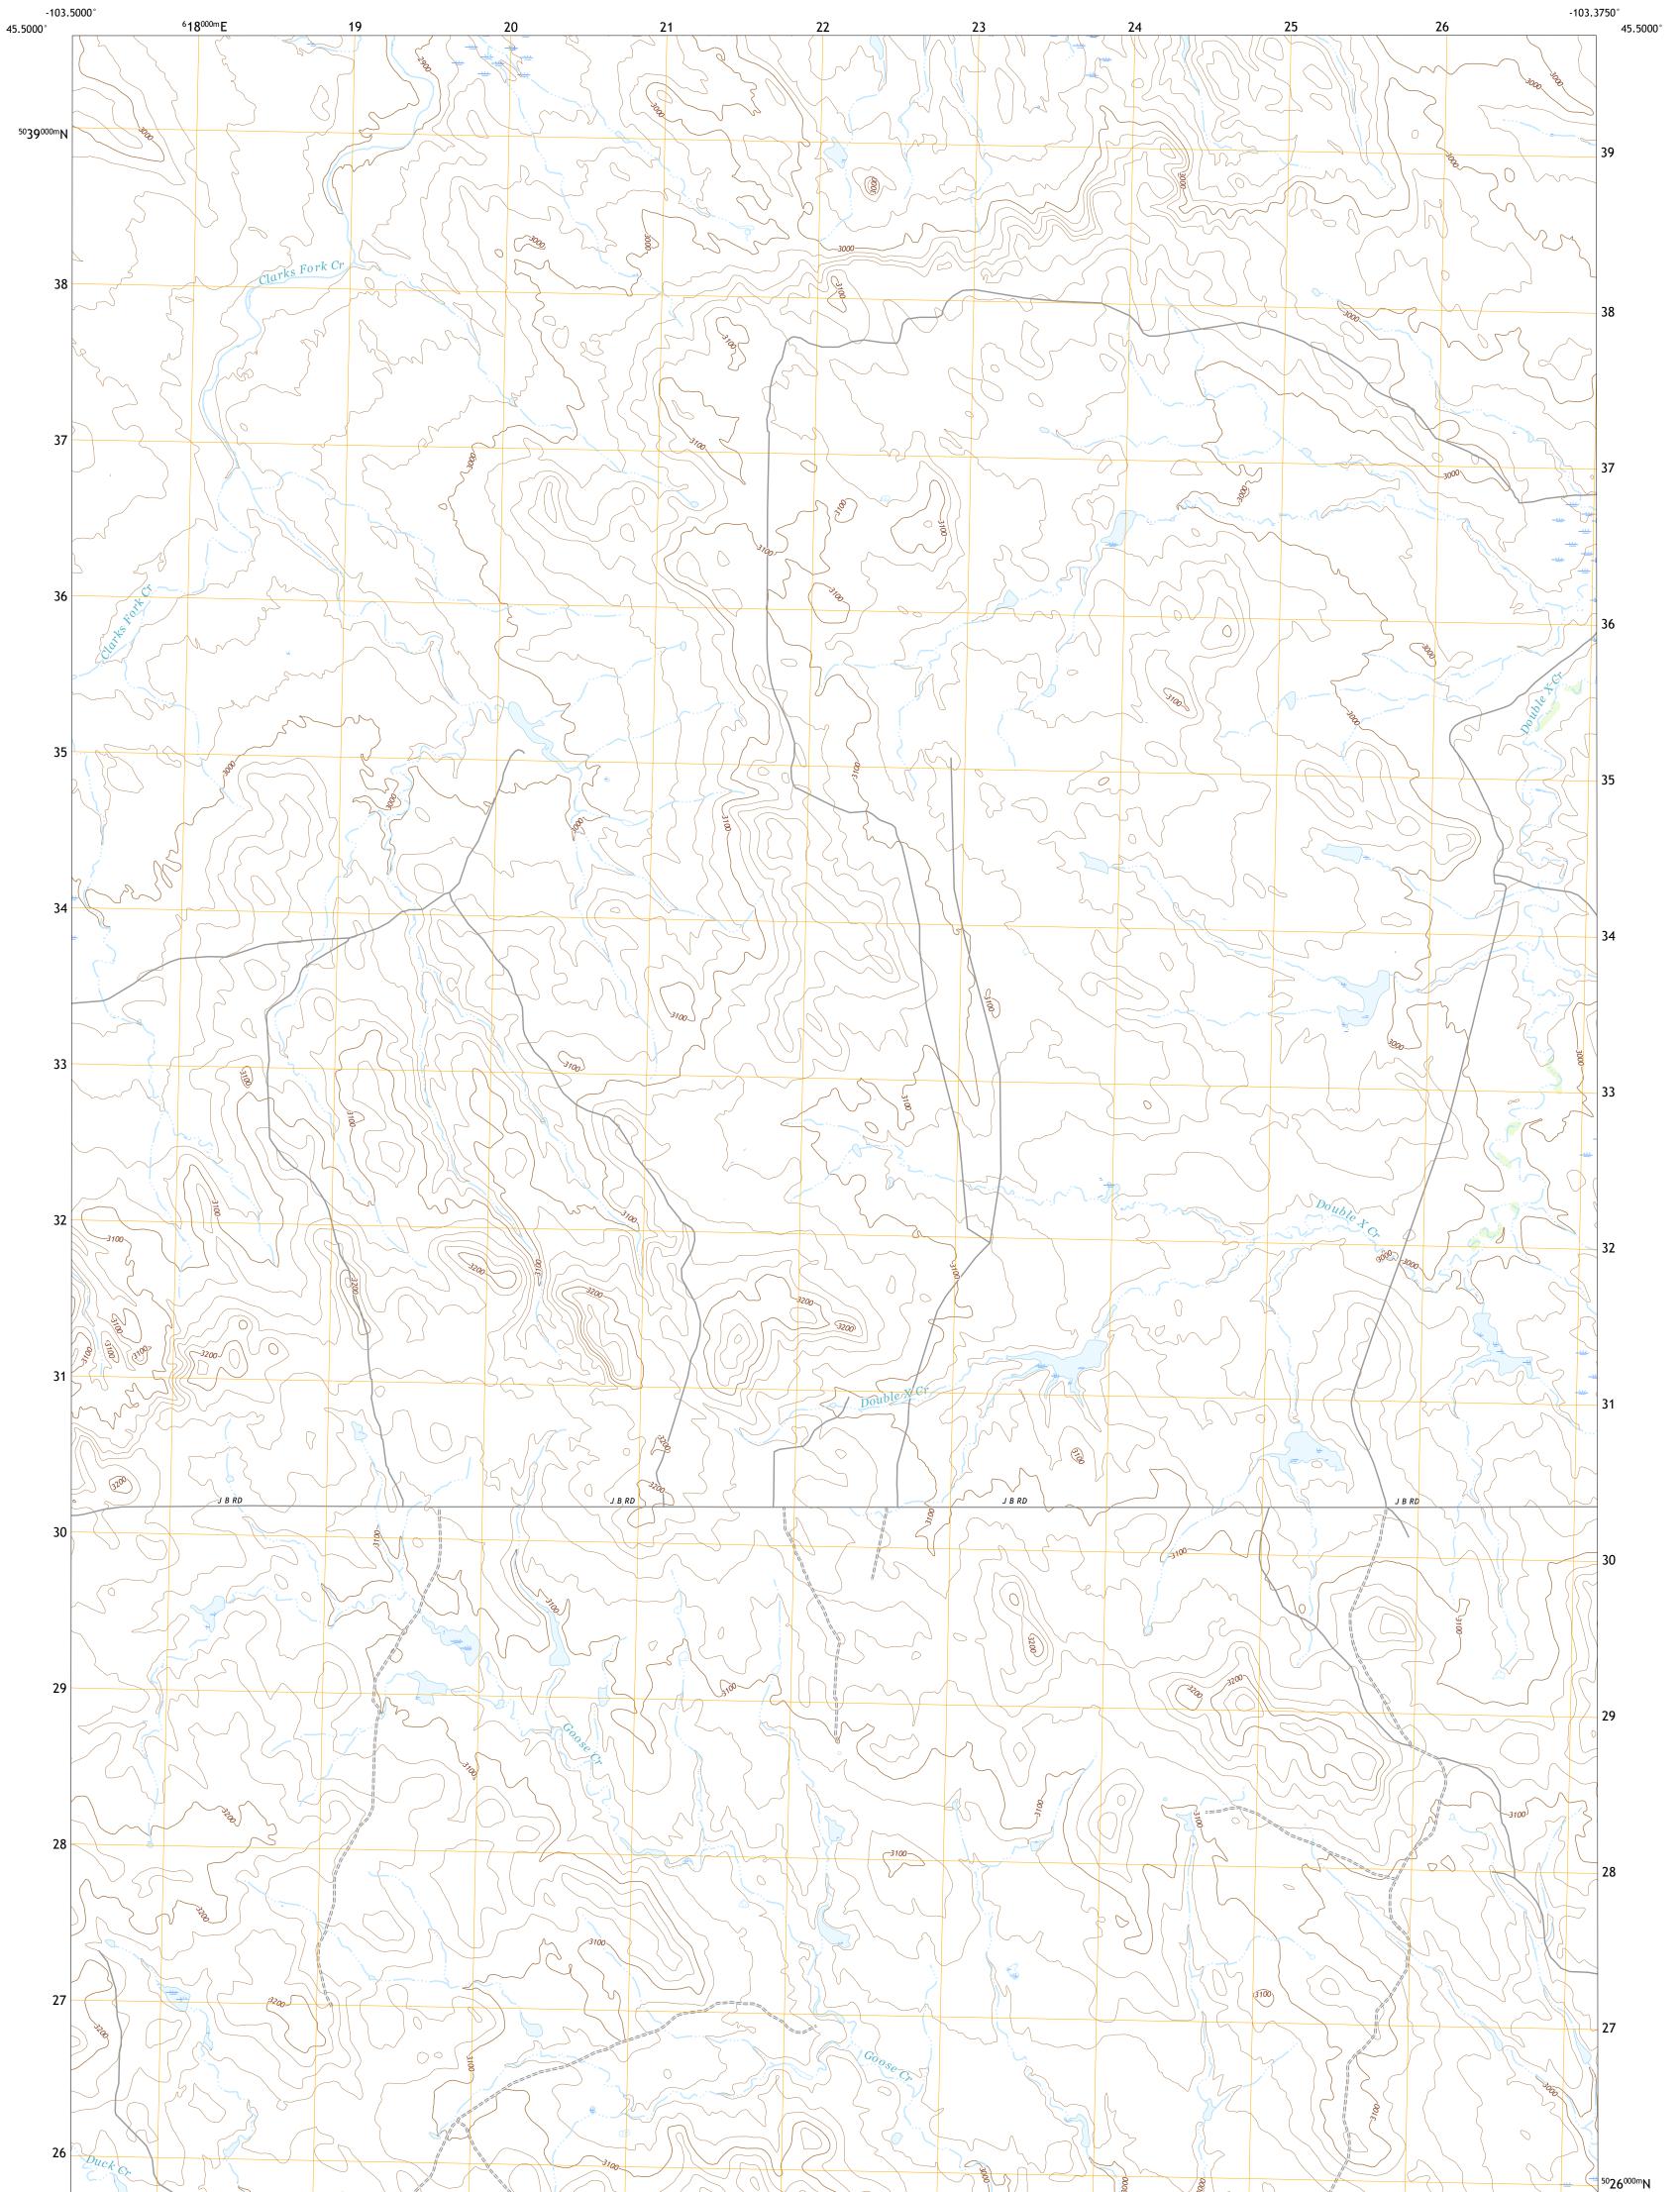

## U.S. DEPARTMENT OF THE INTERIOR U.S. GEOLOGICAL SURVEY

BAMS BUTTE NW QUADRANGLE SOUTH DAKOTA - HARDING COUNTY 7.5-MINUTE SERIES

Produced by the United States Geological Survey North American Datum of 1983 (NAD83) World Geodetic System of 1984 (WGS84). Projection and 1 000-meter grid:Universal Transverse Mercator, Zone 13T This map is not a legal document. Boundaries may be generalized for this map scale. Private lands within government reservations may not be shown. Obtain permission before entering private lands.

Imagery......NAIP, July 2020 - July 2020 Roads.........NAIP, July 2020 - July 2020 Roads.......GNIS, Not Available Hydrography......GNIS, Not Available Hydrography Dataset, 2004 - 2019 Contours......National Elevation Dataset, 2019 Boundaries.......Multiple sources; see metadata file 2019 - 2021 Public Land Survey System.......BLM, 2017 Wetlands......BLM, 2017