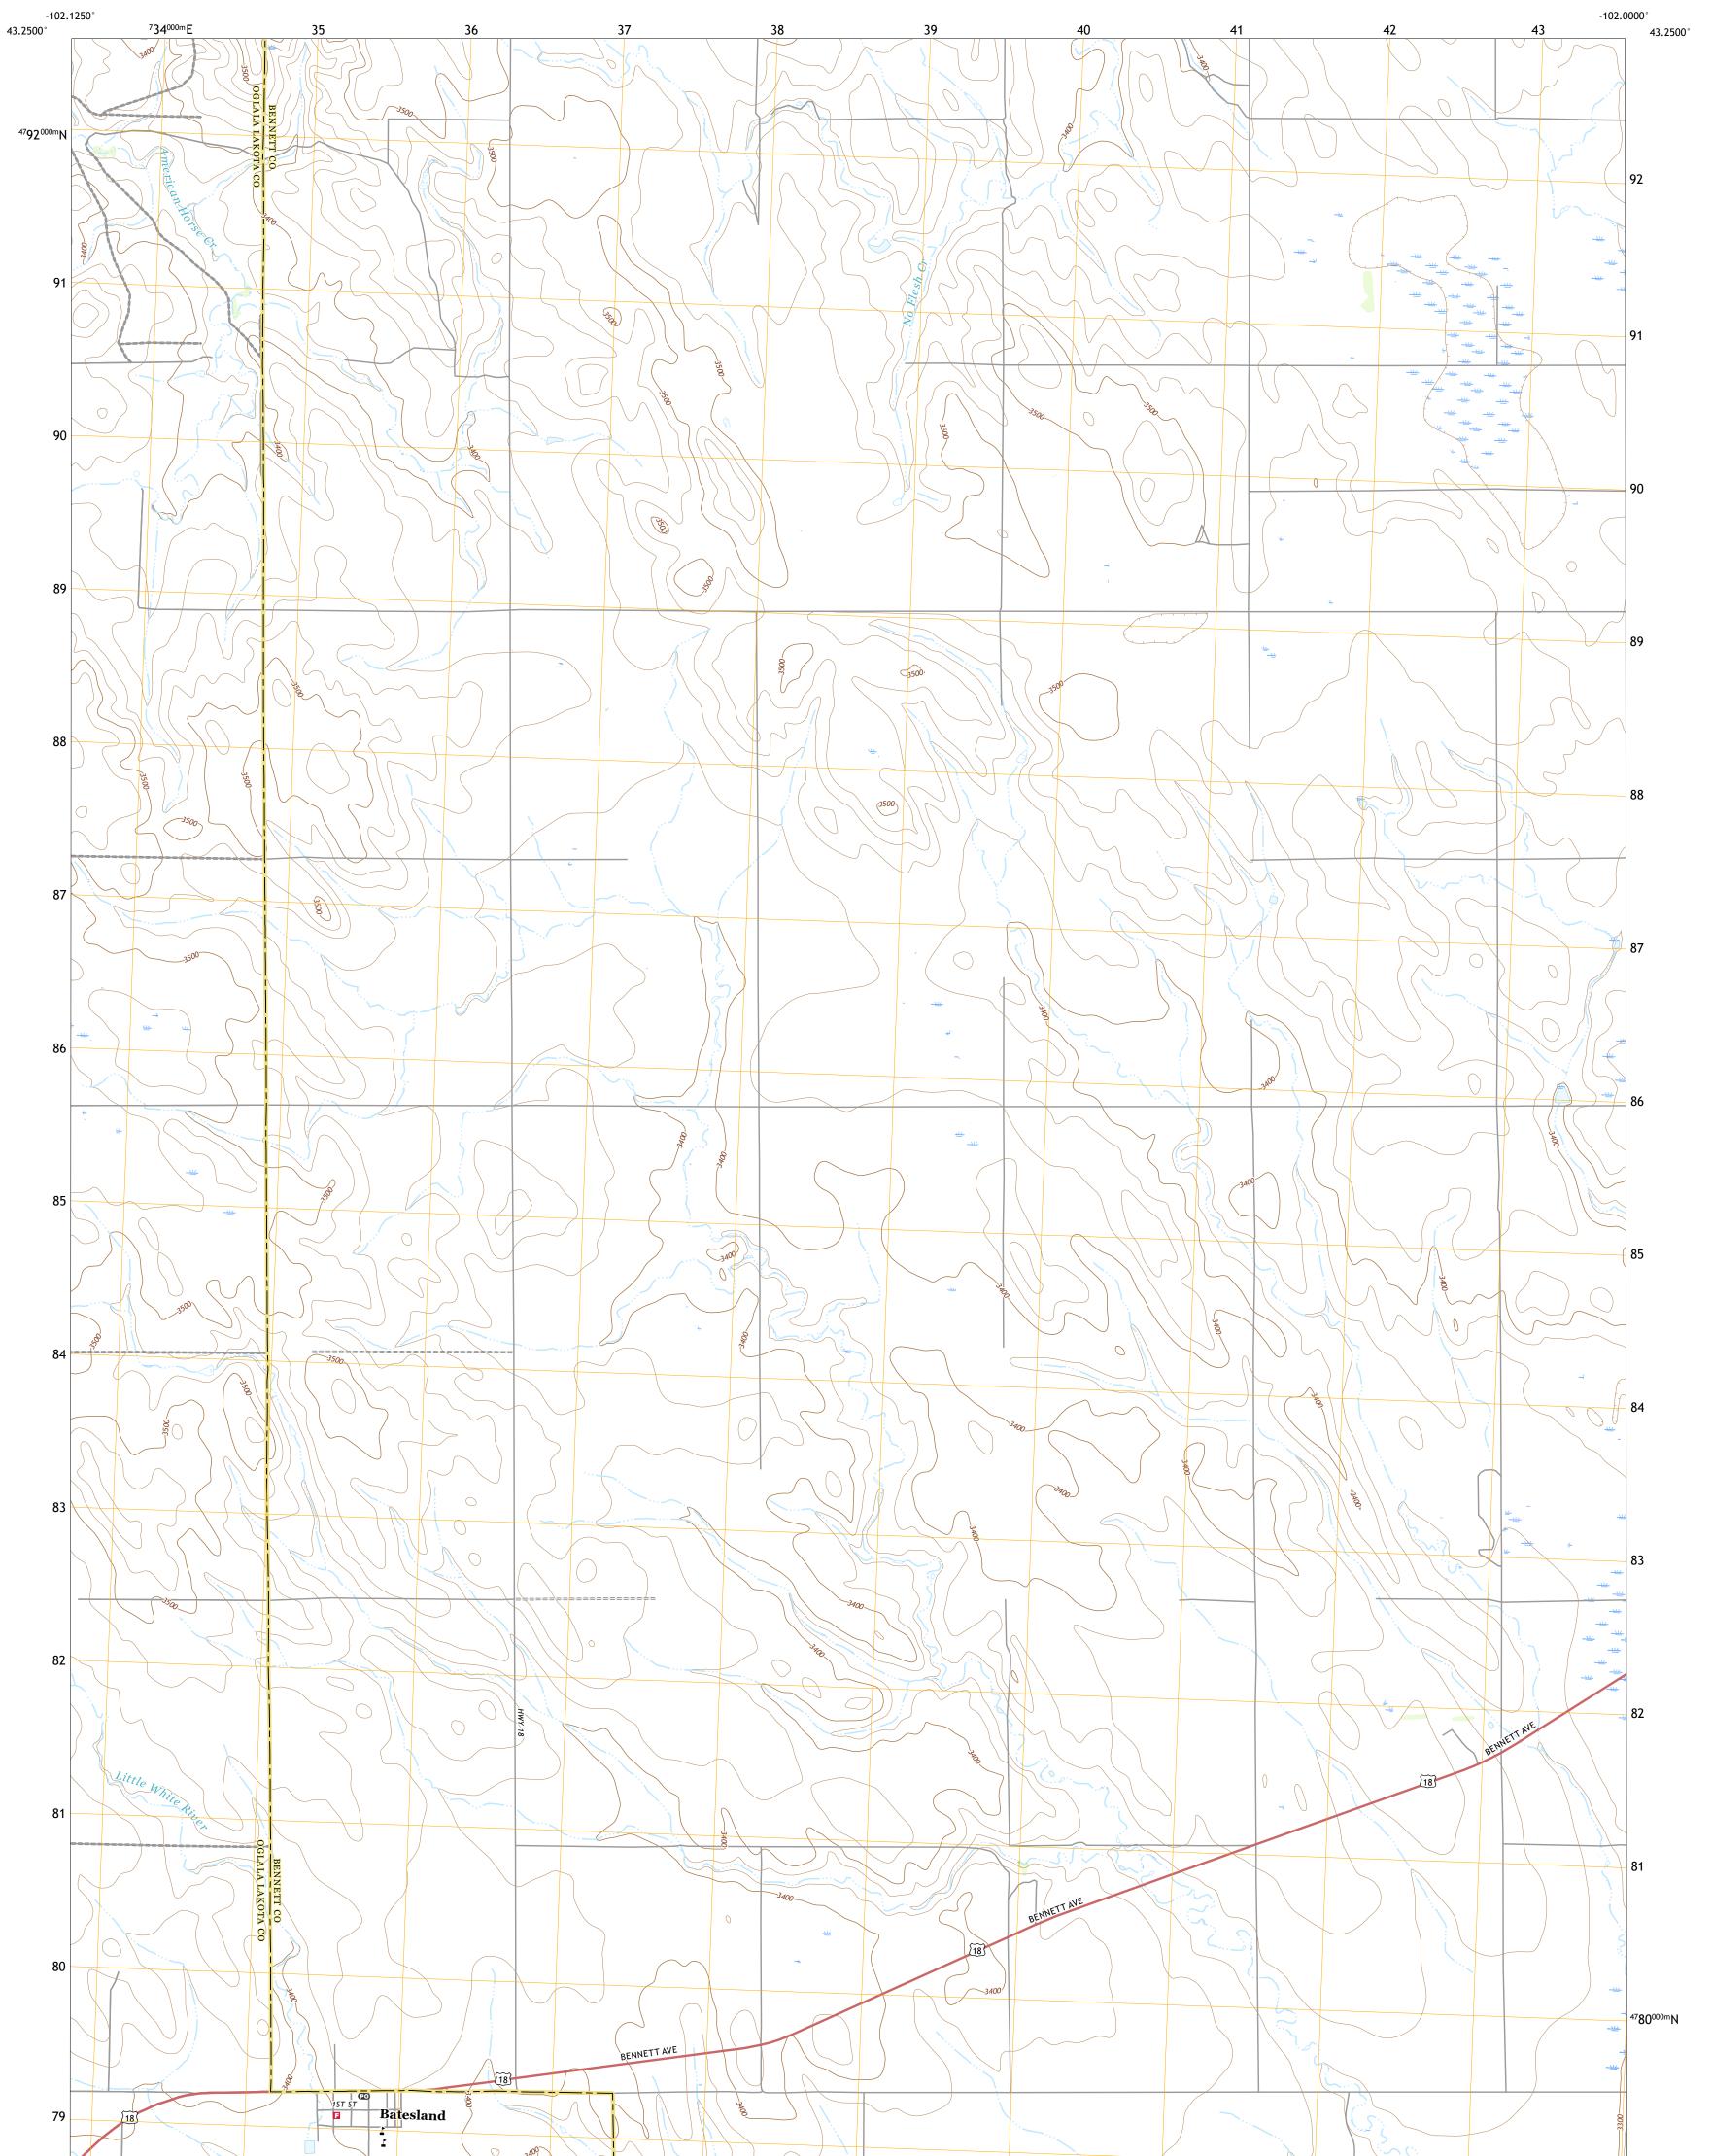

## U.S. DEPARTMENT OF THE INTERIOR U.S. GEOLOGICAL SURVEY

BATESLAND QUADRANGLE SOUTH DAKOTA 7.5-MINUTE SERIES

Produced by the United States Geological Survey North American Datum of 1983 (NAD83) World Geodetic System of 1984 (WGS84). Projection and 1 000-meter grid:Universal Transverse Mercator, Zone 13T This map is not a legal document. Boundaries may be generalized for this map scale. Private lands within government reservations may not be shown. Obtain permission before entering private lands.

Imagery......NAIP, August 2020 - August 2020 Roads......GNIS, 1995 - 2017 Names......GNIS, 1995 - 2020 Hydrography......GNIS, 1995 - 2020 Hydrography Dataset, 2004 - 2019 Contours.....National Hydrography Dataset, 2004 - 2019 Contours.....National Elevation Dataset, 2012 Boundaries.....Multiple sources; see metadata file 2019 - 2021 Public Land Survey System......BLM, 2017 Wetlands......BLM, 2017