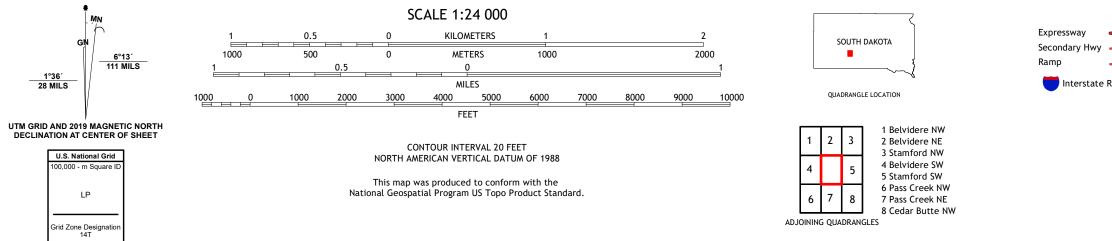

## U.S. DEPARTMENT OF THE INTERIOR U.S. GEOLOGICAL SURVEY

BELVIDERE QUADRANGLE SOUTH DAKOTA - JACKSON COUNTY 7.5-MINUTE SERIES

**Produced by the United States Geological Survey** North American Datum of 1983 (NAD83) World Geodetic System of 1984 (WGS84). Projection and 1 000-meter grid:Universal Transverse Mercator, Zone 14T This map is not a legal document. Boundaries may be generalized for this map scale. Private lands within government reservations may not be shown. Obtain permission before entering private lands.

Imagery......NAIP, August 2020 - August 2020 Roads......U.S. Census Bureau, 2017 Names......GNIS, 1980 - 2020 Hydrography......GNIS, 1980 - 2020 Hydrography......National Hydrography Dataset, 2004 - 2019 Contours.....National Elevation Dataset, 2007 Boundaries......Multiple sources; see metadata file 2019 - 2021 Public Land Survey System......BLM, 2017 Wetlands......BLM, 2017