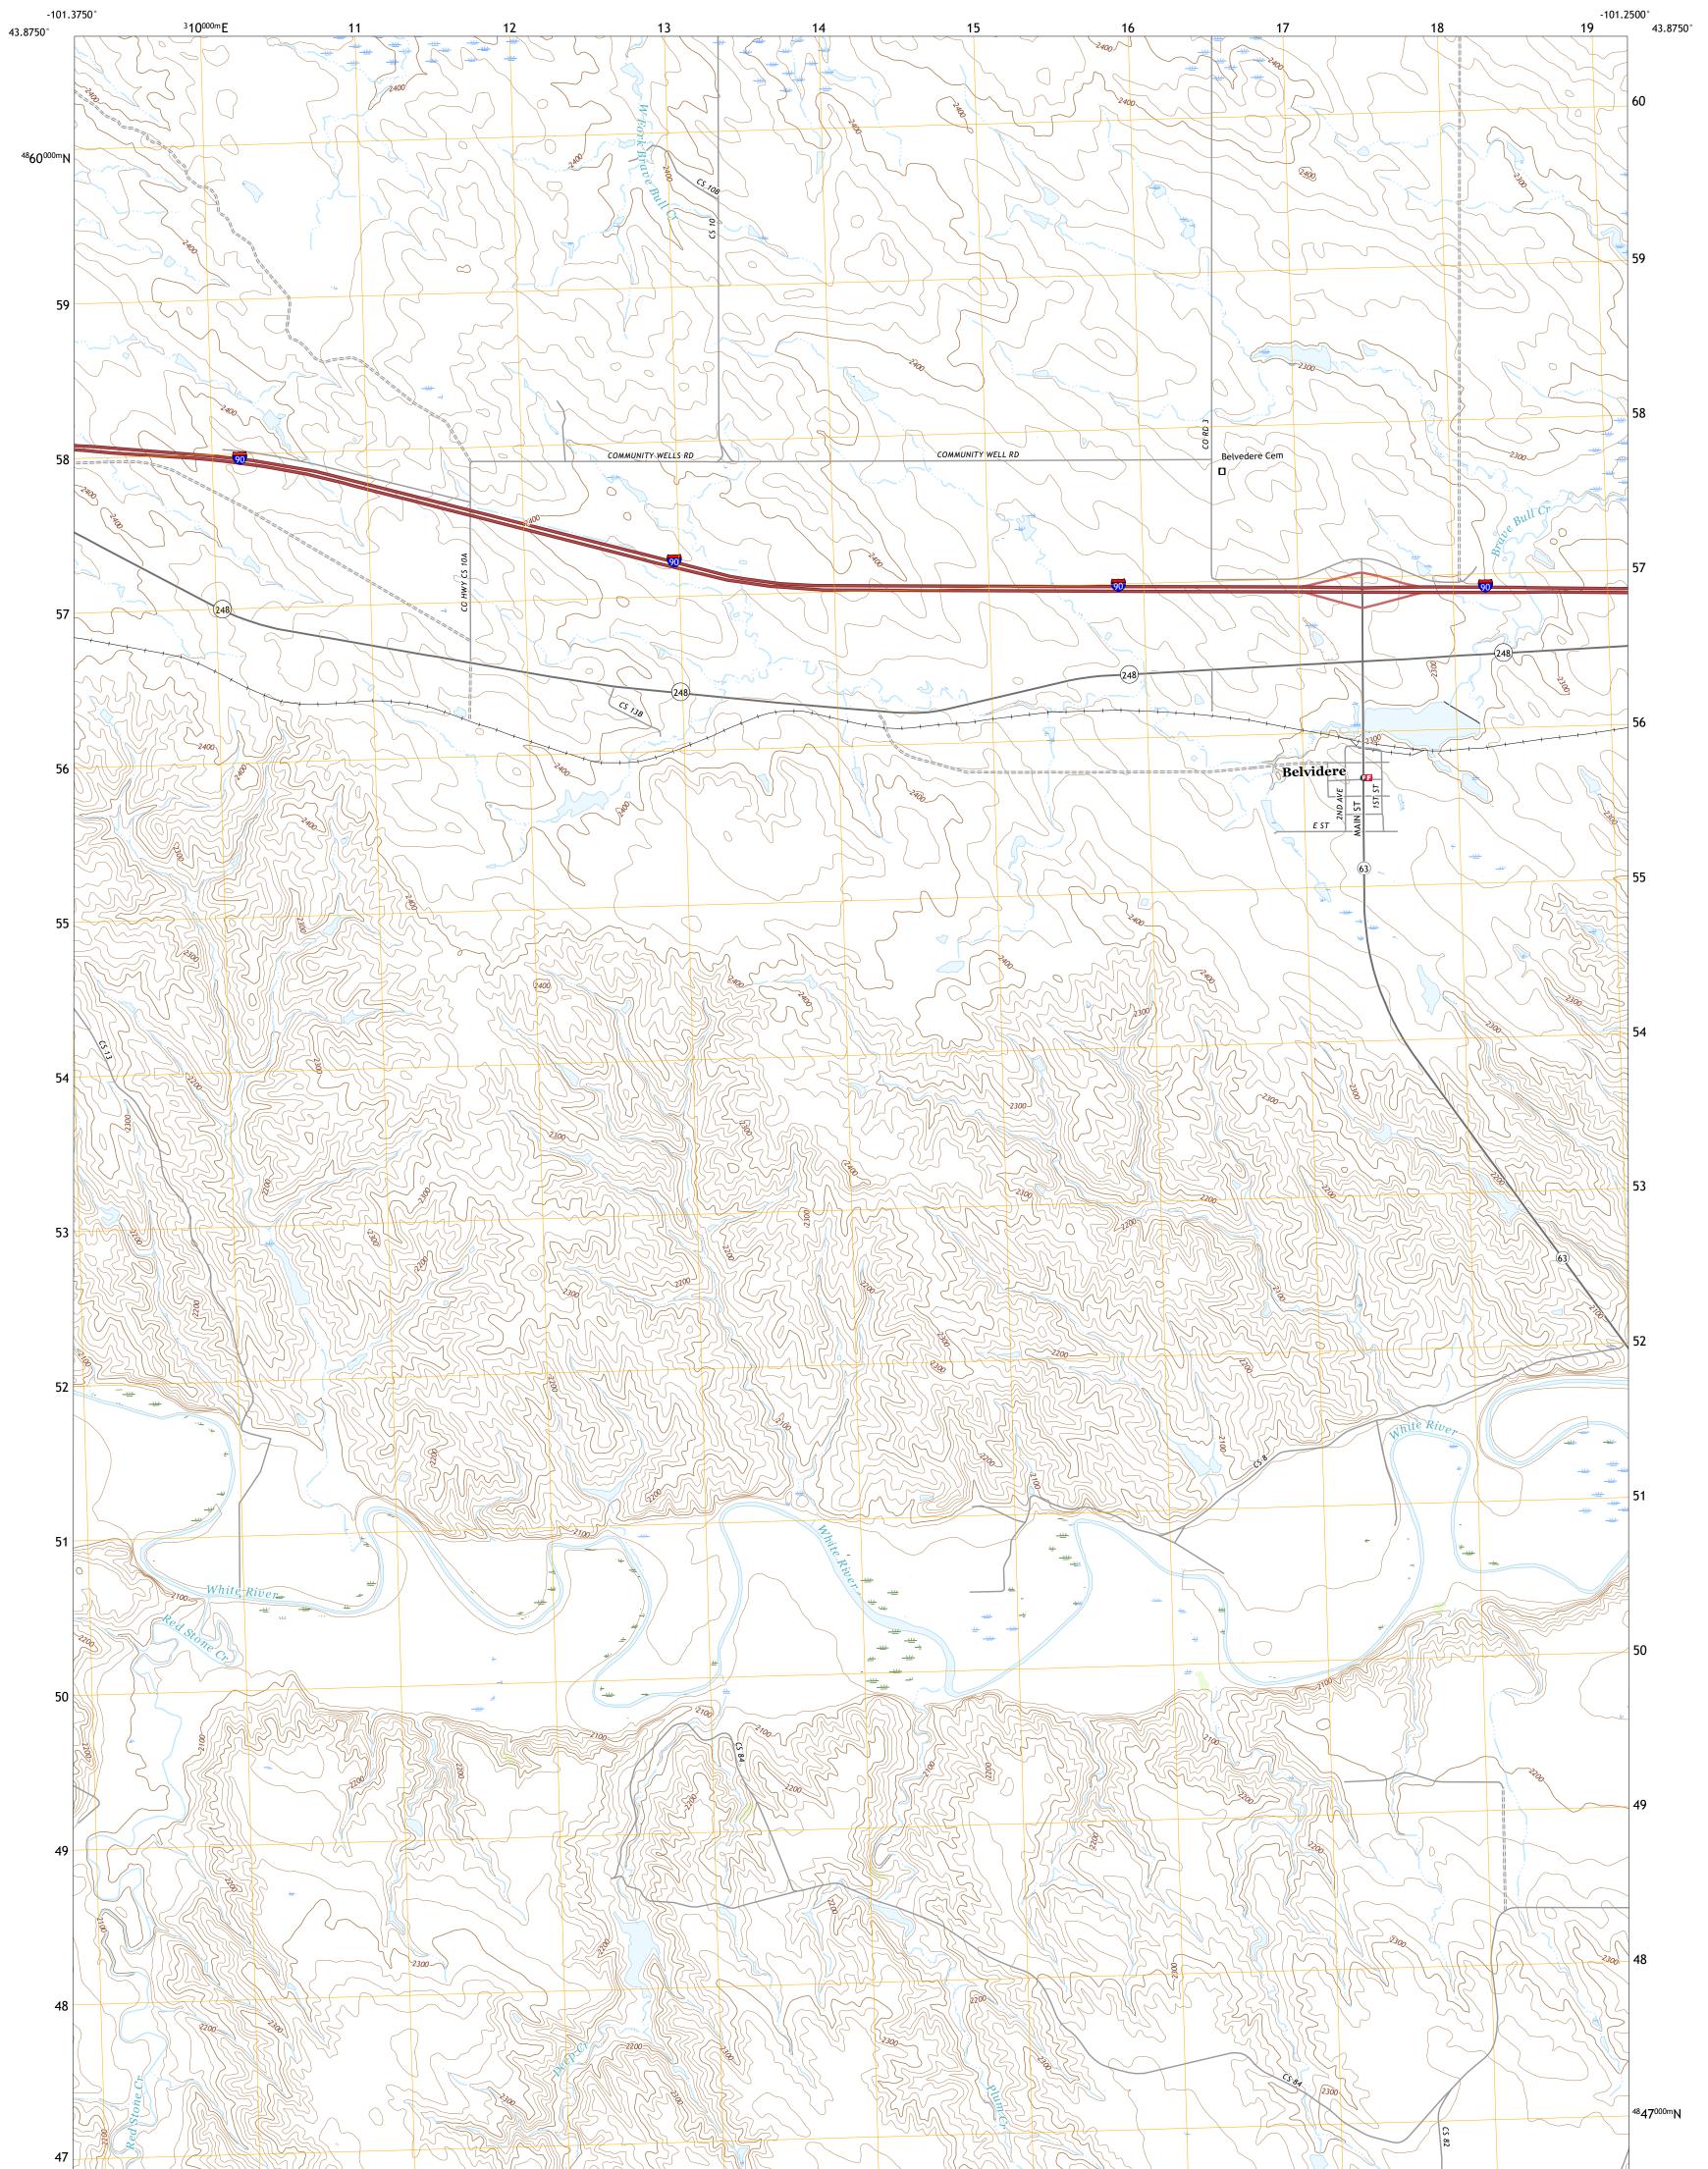

## U.S. DEPARTMENT OF THE INTERIOR U.S. GEOLOGICAL SURVEY

BELVIDERE QUADRANGLE SOUTH DAKOTA - JACKSON COUNTY 7.5-MINUTE SERIES

**Produced by the United States Geological Survey** North American Datum of 1983 (NAD83) World Geodetic System of 1984 (WGS84). Projection and 1 000-meter grid:Universal Transverse Mercator, Zone 14T This map is not a legal document. Boundaries may be generalized for this map scale. Private lands within government reservations may not be shown. Obtain permission before entering private lands.

Imagery......NAIP, August 2020 - August 2020 Roads......U.S. Census Bureau, 2017 Names......GNIS, 1980 - 2020 Hydrography......GNIS, 1980 - 2020 Hydrography......National Hydrography Dataset, 2004 - 2019 Contours.....National Elevation Dataset, 2007 Boundaries......Multiple sources; see metadata file 2019 - 2021 Public Land Survey System......BLM, 2017 Wetlands......BLM, 2017

BELVIDERE, SD

2021