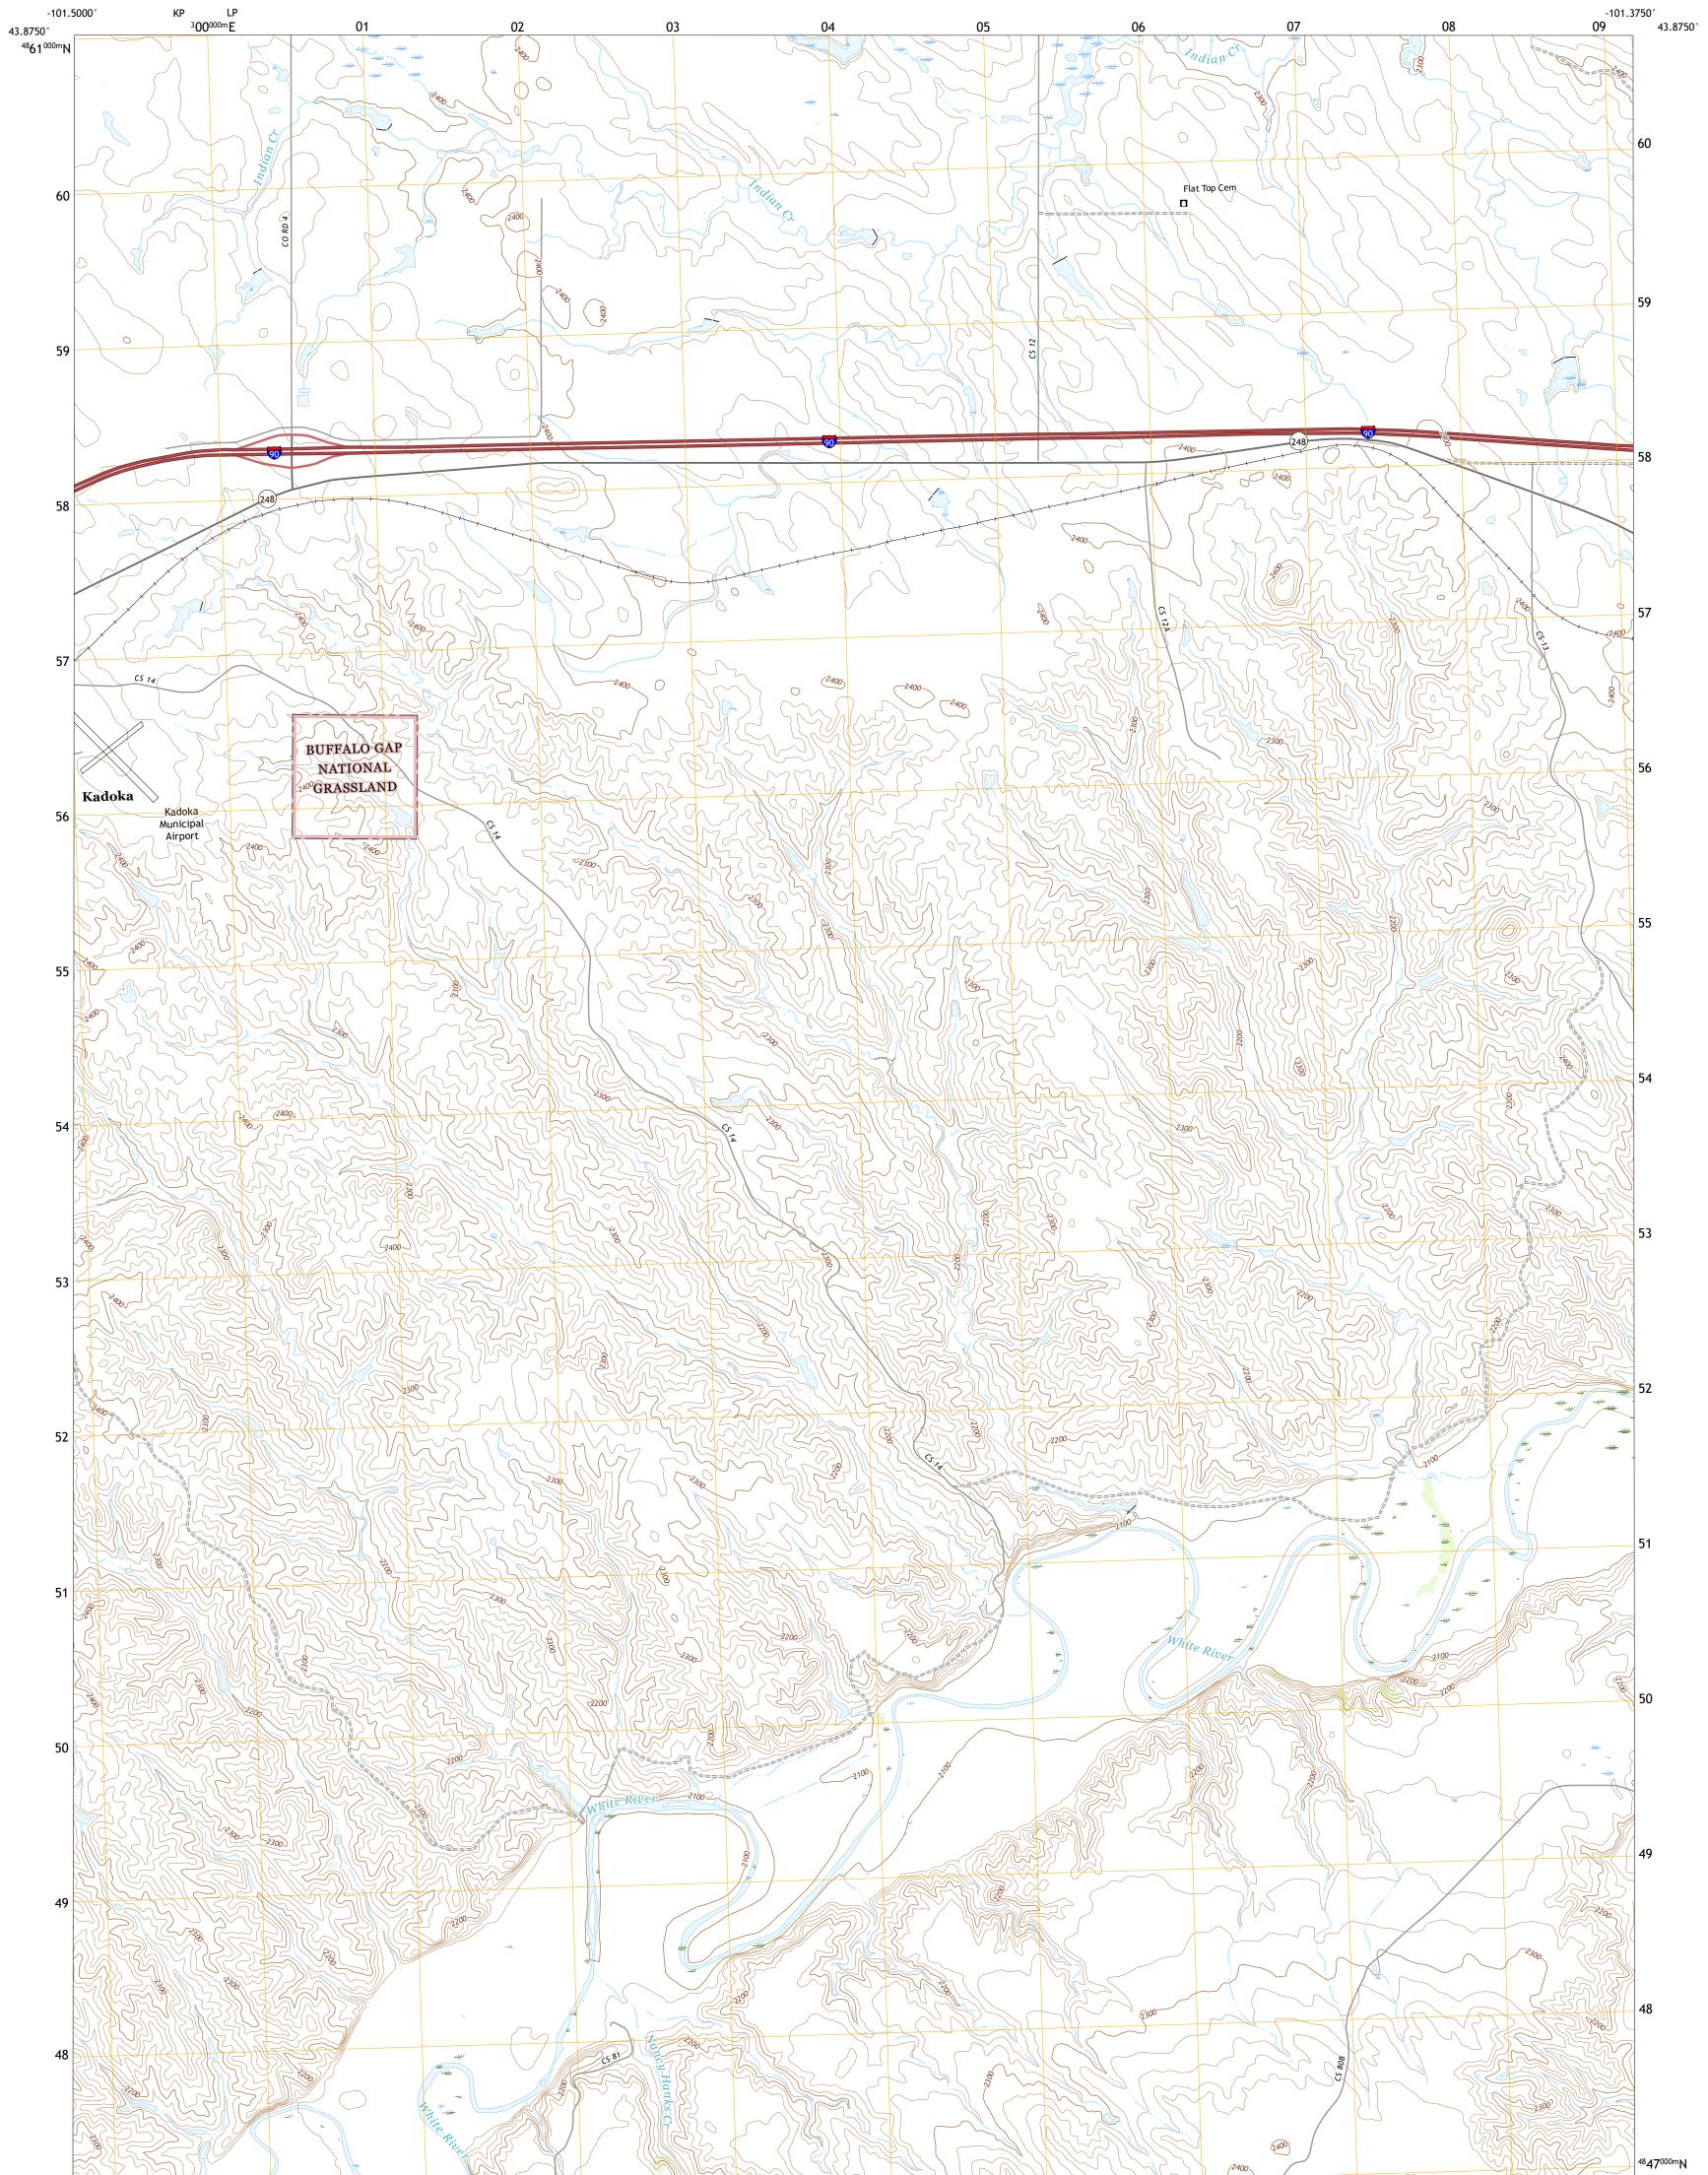

UTS STREET

Produced by the United States Geological Survey North American Datum of 1983 (NAD83) World Geodetic System of 1984 (WGS84). Projection and 1 000-meter grid:Universal Transverse Mercator, Zone 14T This map is not a legal document. Boundaries may be generalized for this map scale. Private lands within government reservations may not be shown. Obtain permission before entering private lands.

Imagery......NAIP, August 2020 - August 2020 Roads.......U.S. Census Bureau, 2017 Roads within US Forest Service Lands........FSTopo Data with limited Forest Service updates, 2017 Names.......GNIS, 1980 - 2020 Hydrography......National Hydrography Dataset, 2004 - 2019 Contours......Multiple sources; see metadata file 2017 - 2021 Public Land Survey System......BLM, 2017 Wetlands......BLM, 2017

Check with local Forest Service unit for current travel conditions and restrictions.

BELVIDERE SW, SD

2021