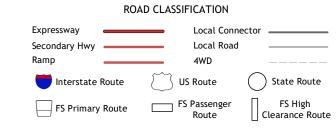

Check with local Forest Service unit for current travel conditions and restrictions.

BELVIDERE SW, SD

2021