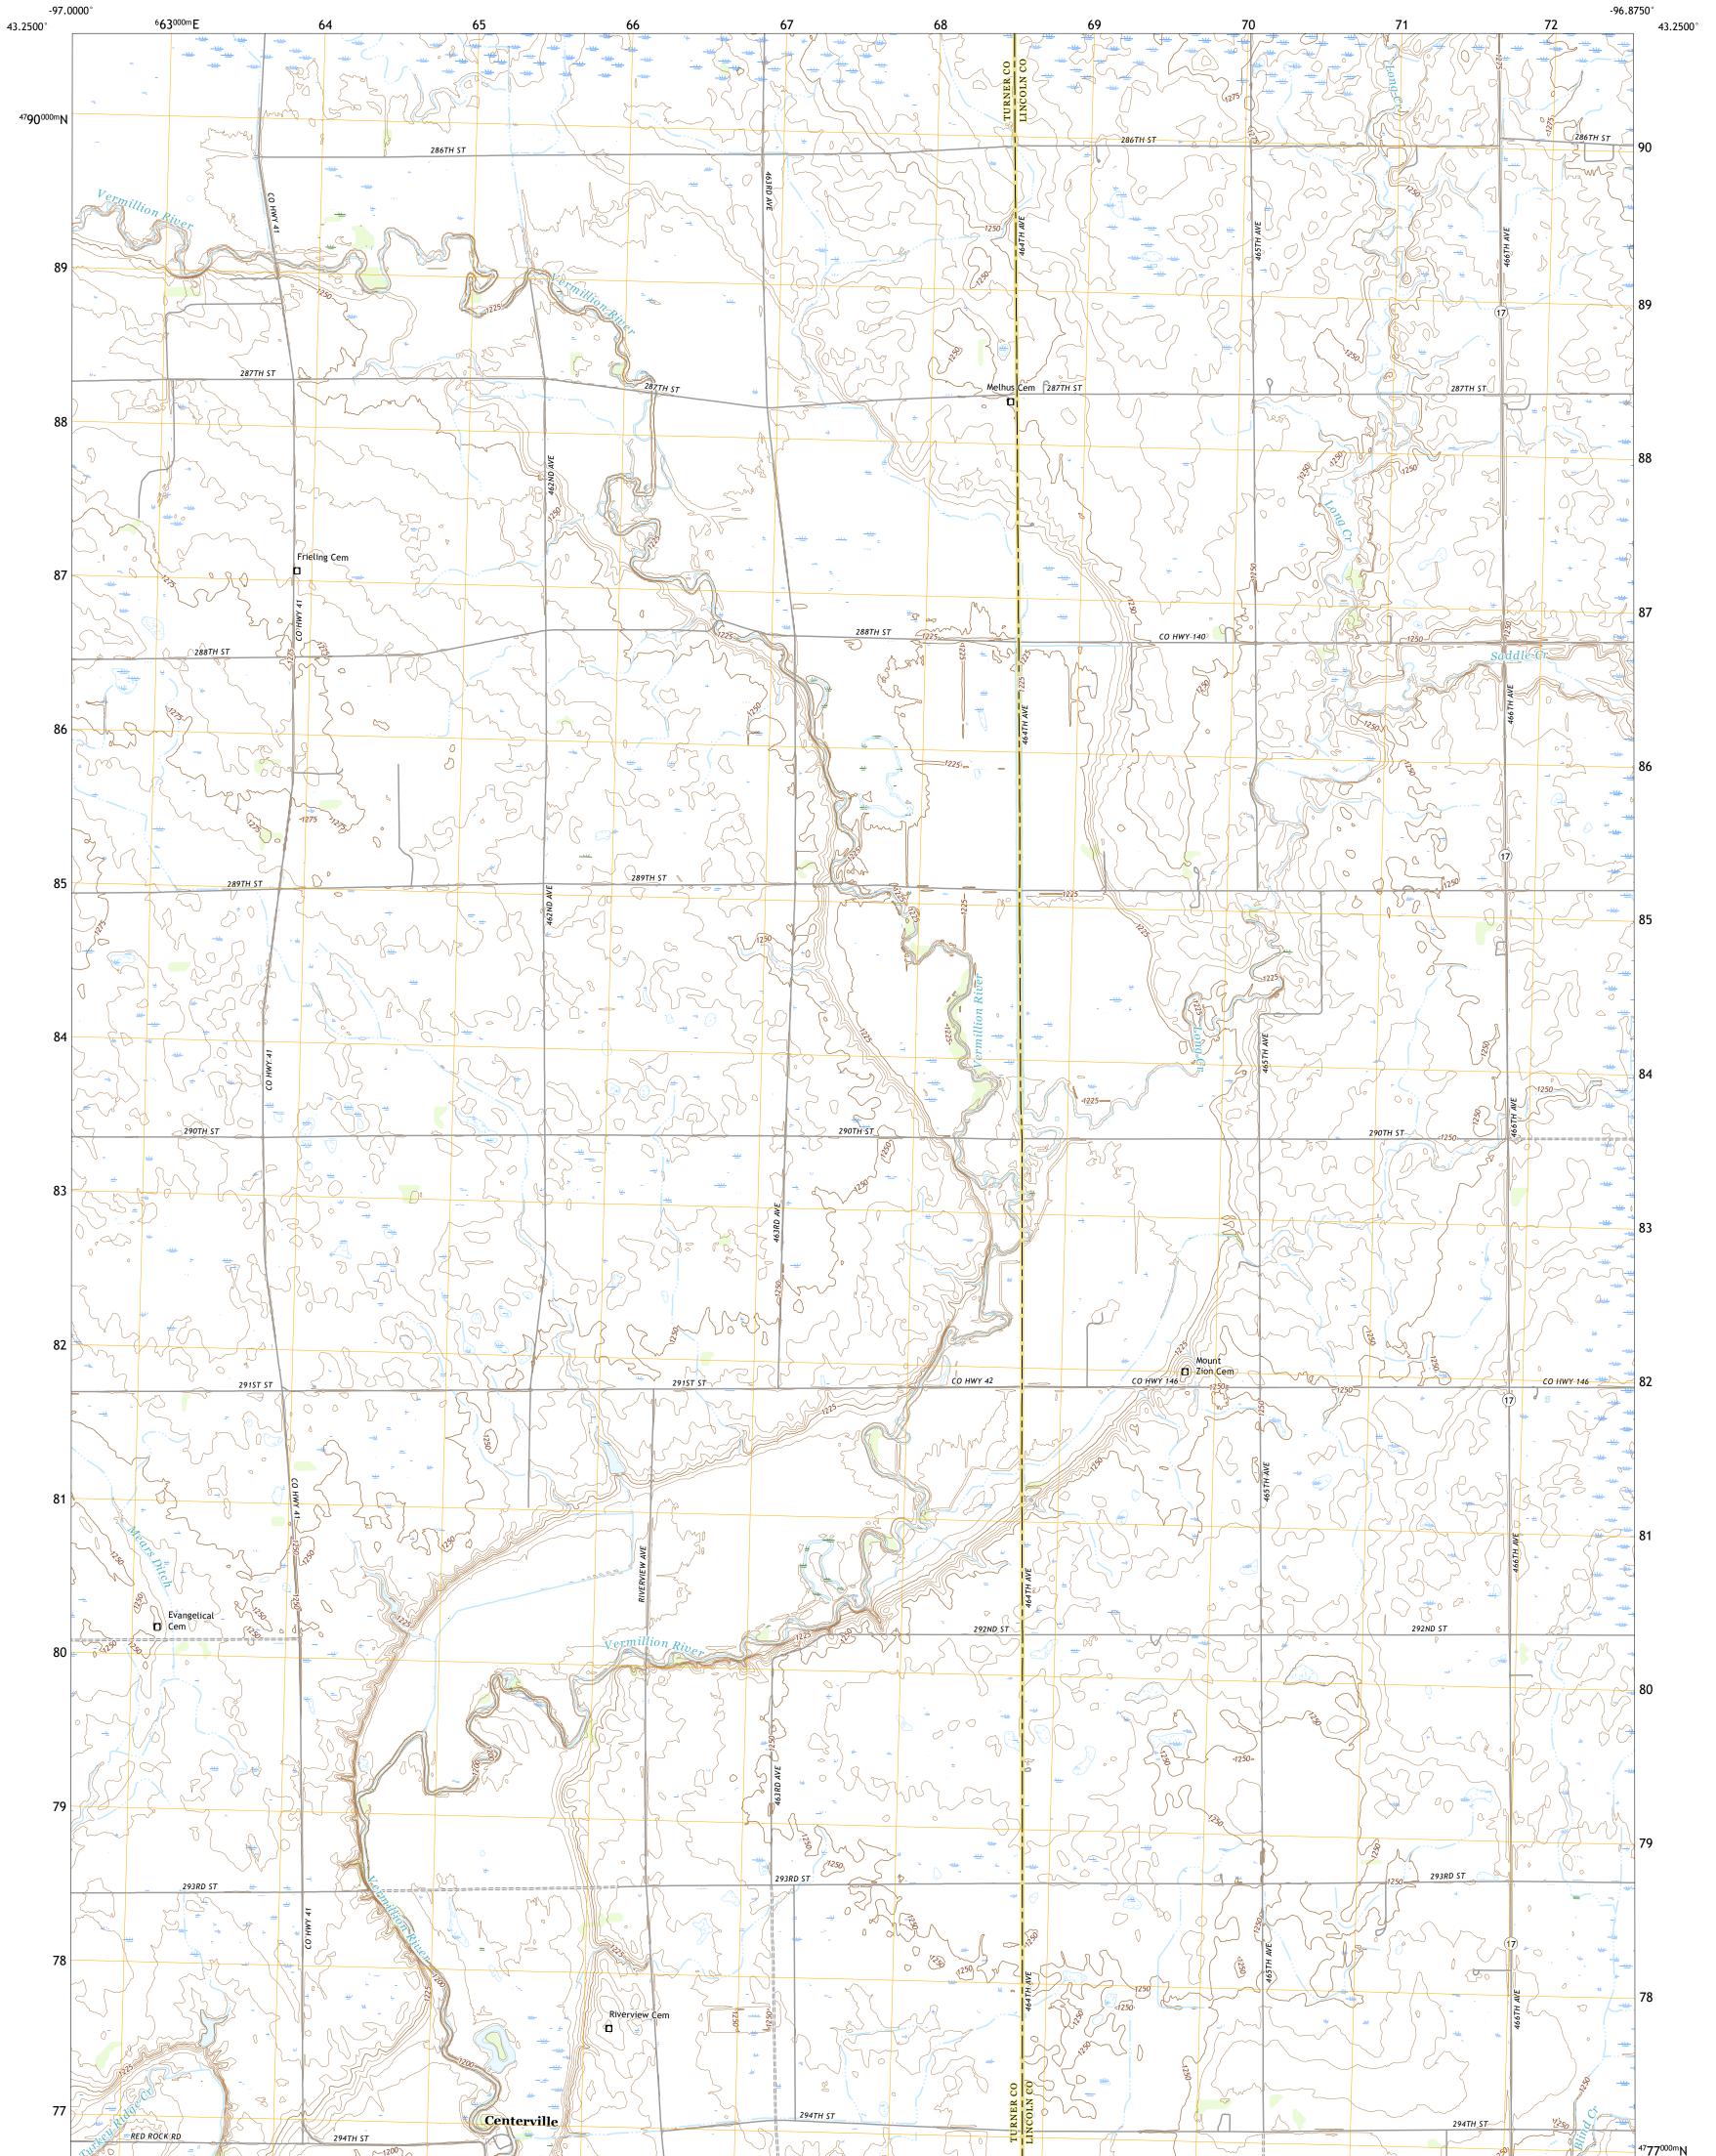

## U.S. DEPARTMENT OF THE INTERIOR U.S. GEOLOGICAL SURVEY

BERESFORD NW QUADRANGLE SOUTH DAKOTA 7.5-MINUTE SERIES

Produced by the United States Geological Survey North American Datum of 1983 (NAD83) World Geodetic System of 1984 (WGS84). Projection and 1 000-meter grid:Universal Transverse Mercator, Zone 14T This map is not a legal document. Boundaries may be generalized for this map scale. Private lands within government reservations may not be shown. Obtain permission before entering private lands.