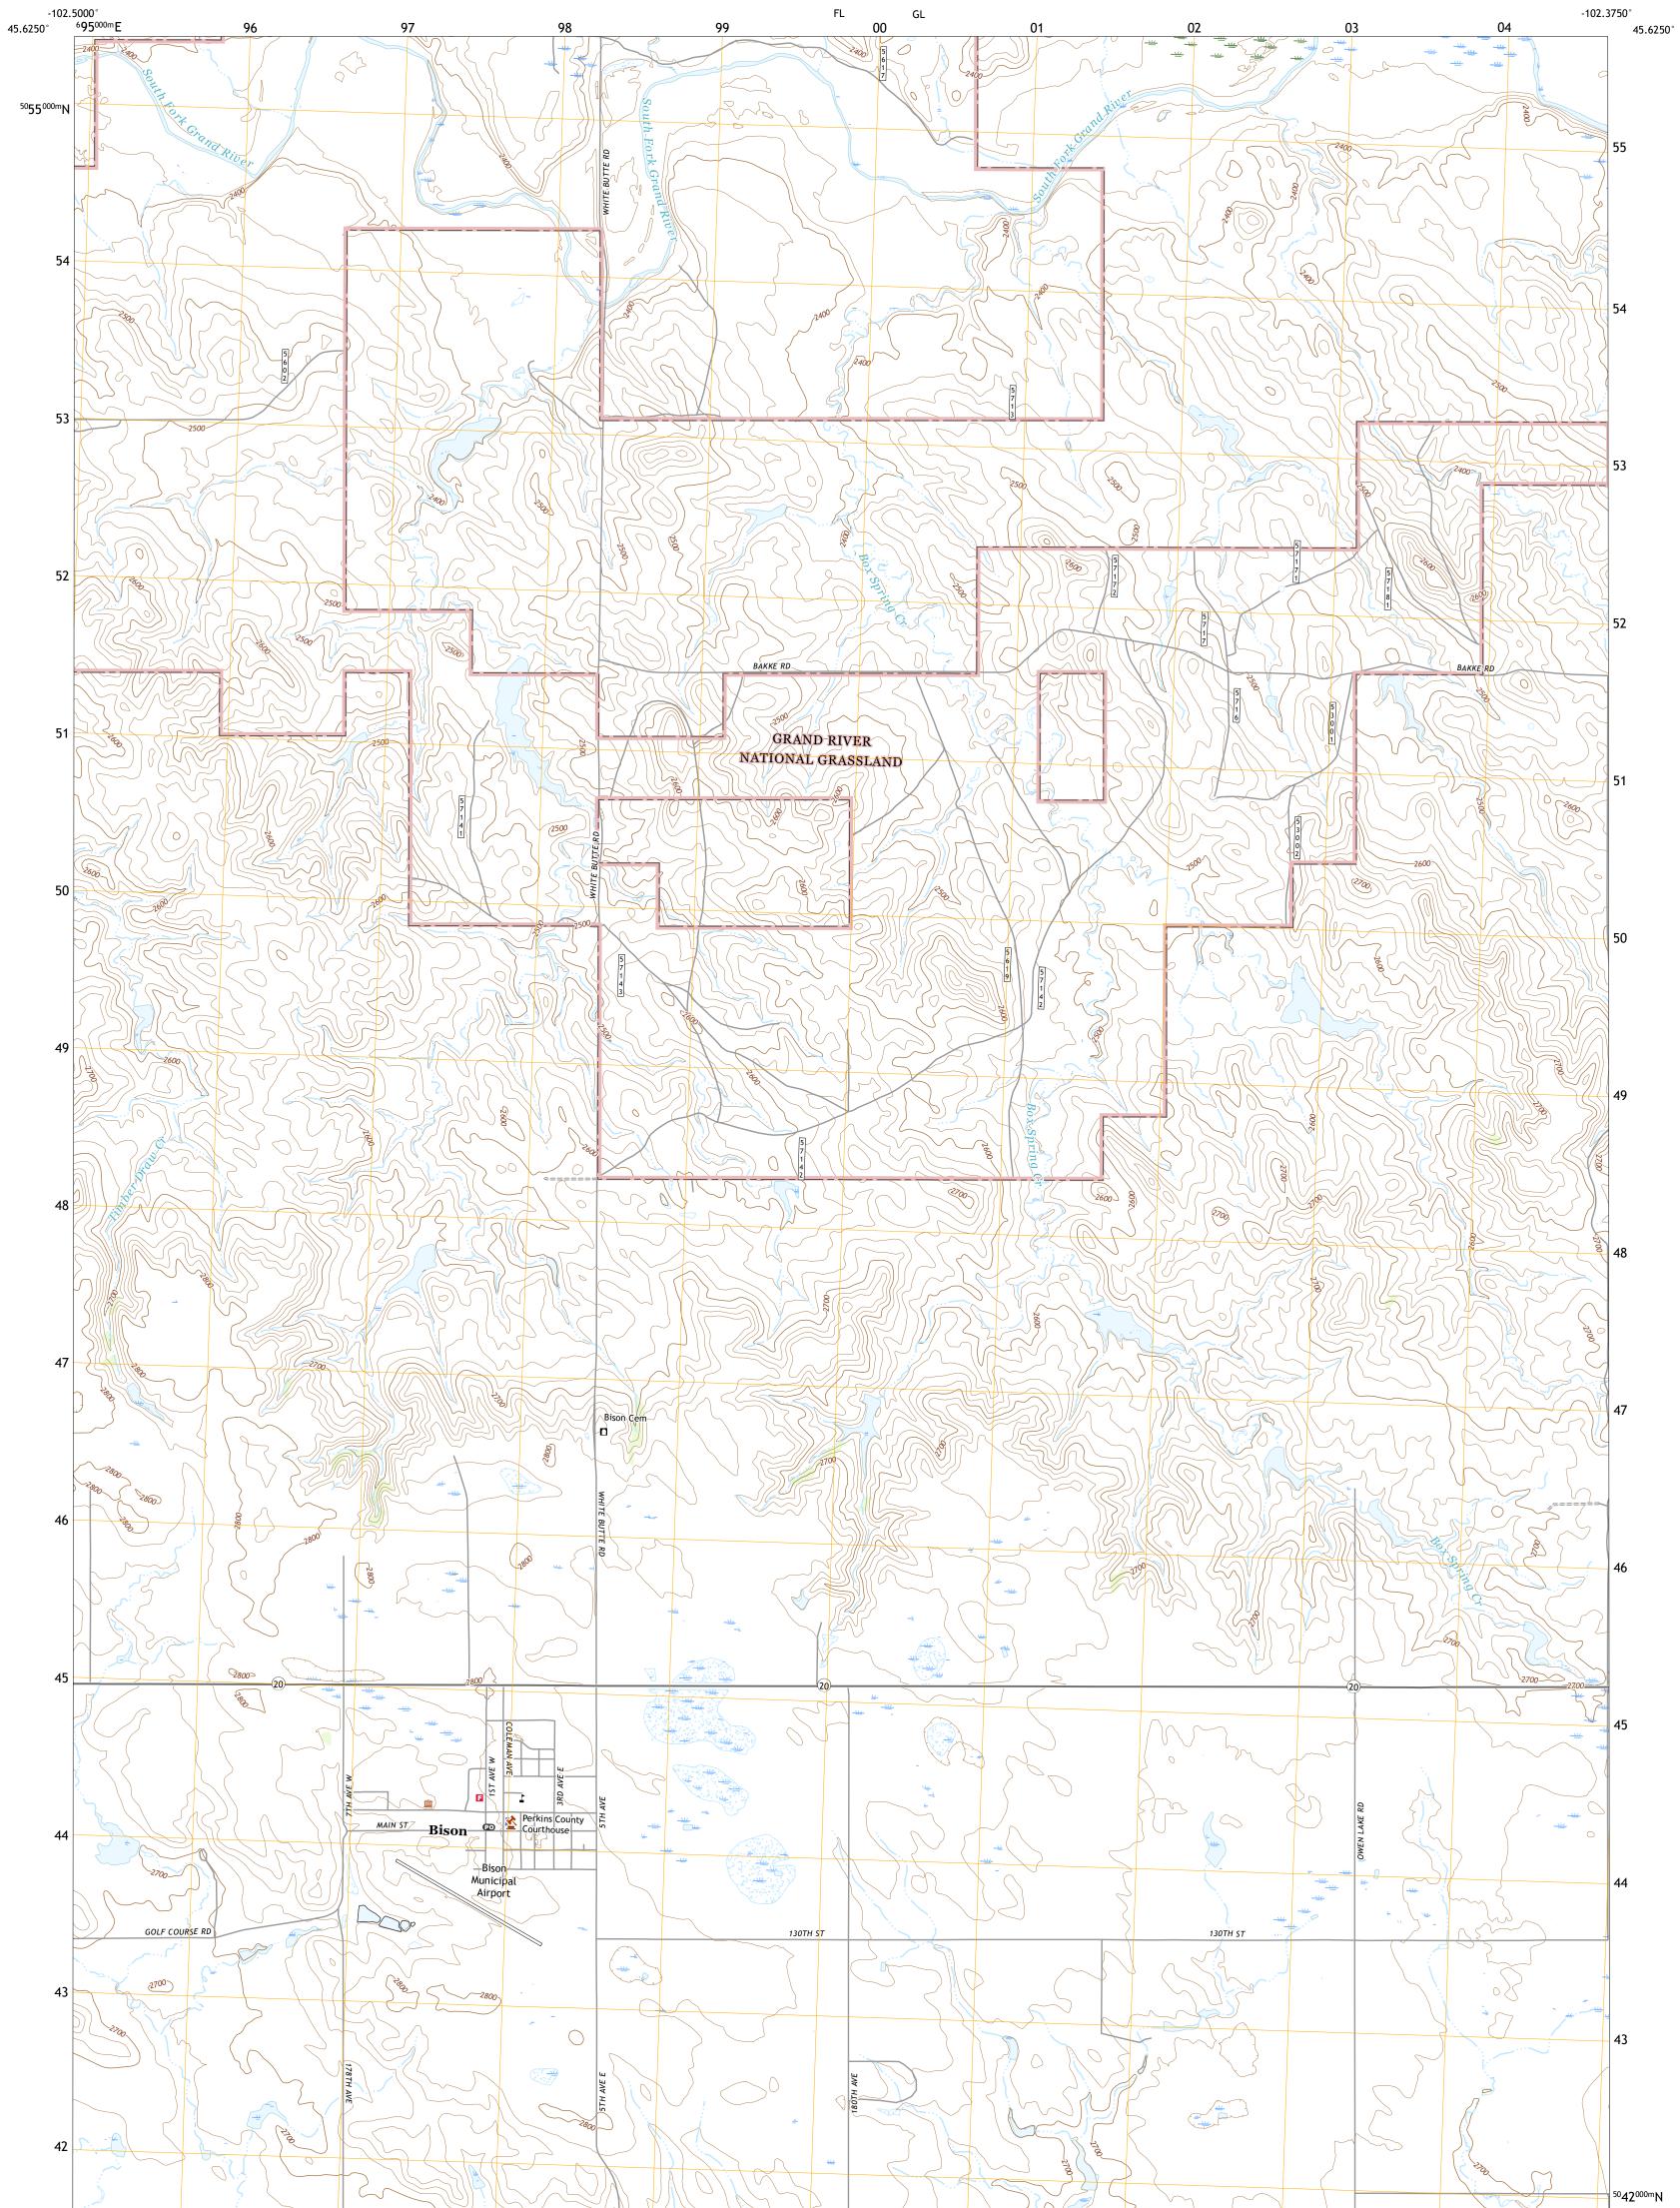

ULS STORE

BISON QUADRANGLE SOUTH DAKOTA - PERKINS COUNTY 7.5-MINUTE SERIES

Produced by the United States Geological Survey North American Datum of 1983 (NAD83) World Geodetic System of 1984 (WGS84). Projection and 1 000-meter grid:Universal Transverse Mercator, Zone 13T This map is not a legal document. Boundaries may be generalized for this map scale. Private lands within government reservations may not be shown. Obtain permission before entering private lands.

ROAD CLASSIFICATION

NSN. 7643016392710 NGAREF NO.USGSX24K4036

Check with local Forest Service unit for current travel conditions and restrictions.

BISON, SD