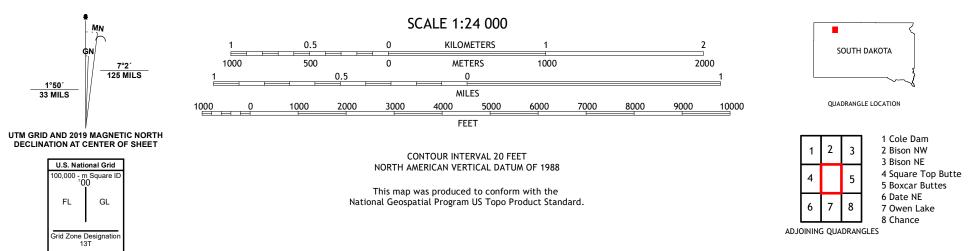

ULS STORE

BISON QUADRANGLE SOUTH DAKOTA - PERKINS COUNTY 7.5-MINUTE SERIES

Produced by the United States Geological Survey North American Datum of 1983 (NAD83) World Geodetic System of 1984 (WGS84). Projection and 1 000-meter grid:Universal Transverse Mercator, Zone 13T This map is not a legal document. Boundaries may be generalized for this map scale. Private lands within government reservations may not be shown. Obtain permission before entering private lands.

ROAD CLASSIFICATION

NSN. 7643016392710 NGAREF NO.USGSX24K4036

Check with local Forest Service unit for current travel conditions and restrictions.

BISON, SD