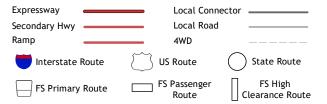

ROAD CLASSIFICATION

NSN. 7643016392710 NGAREF NO.USGSX24K4036

Check with local Forest Service unit for current travel conditions and restrictions.

BISON, SD