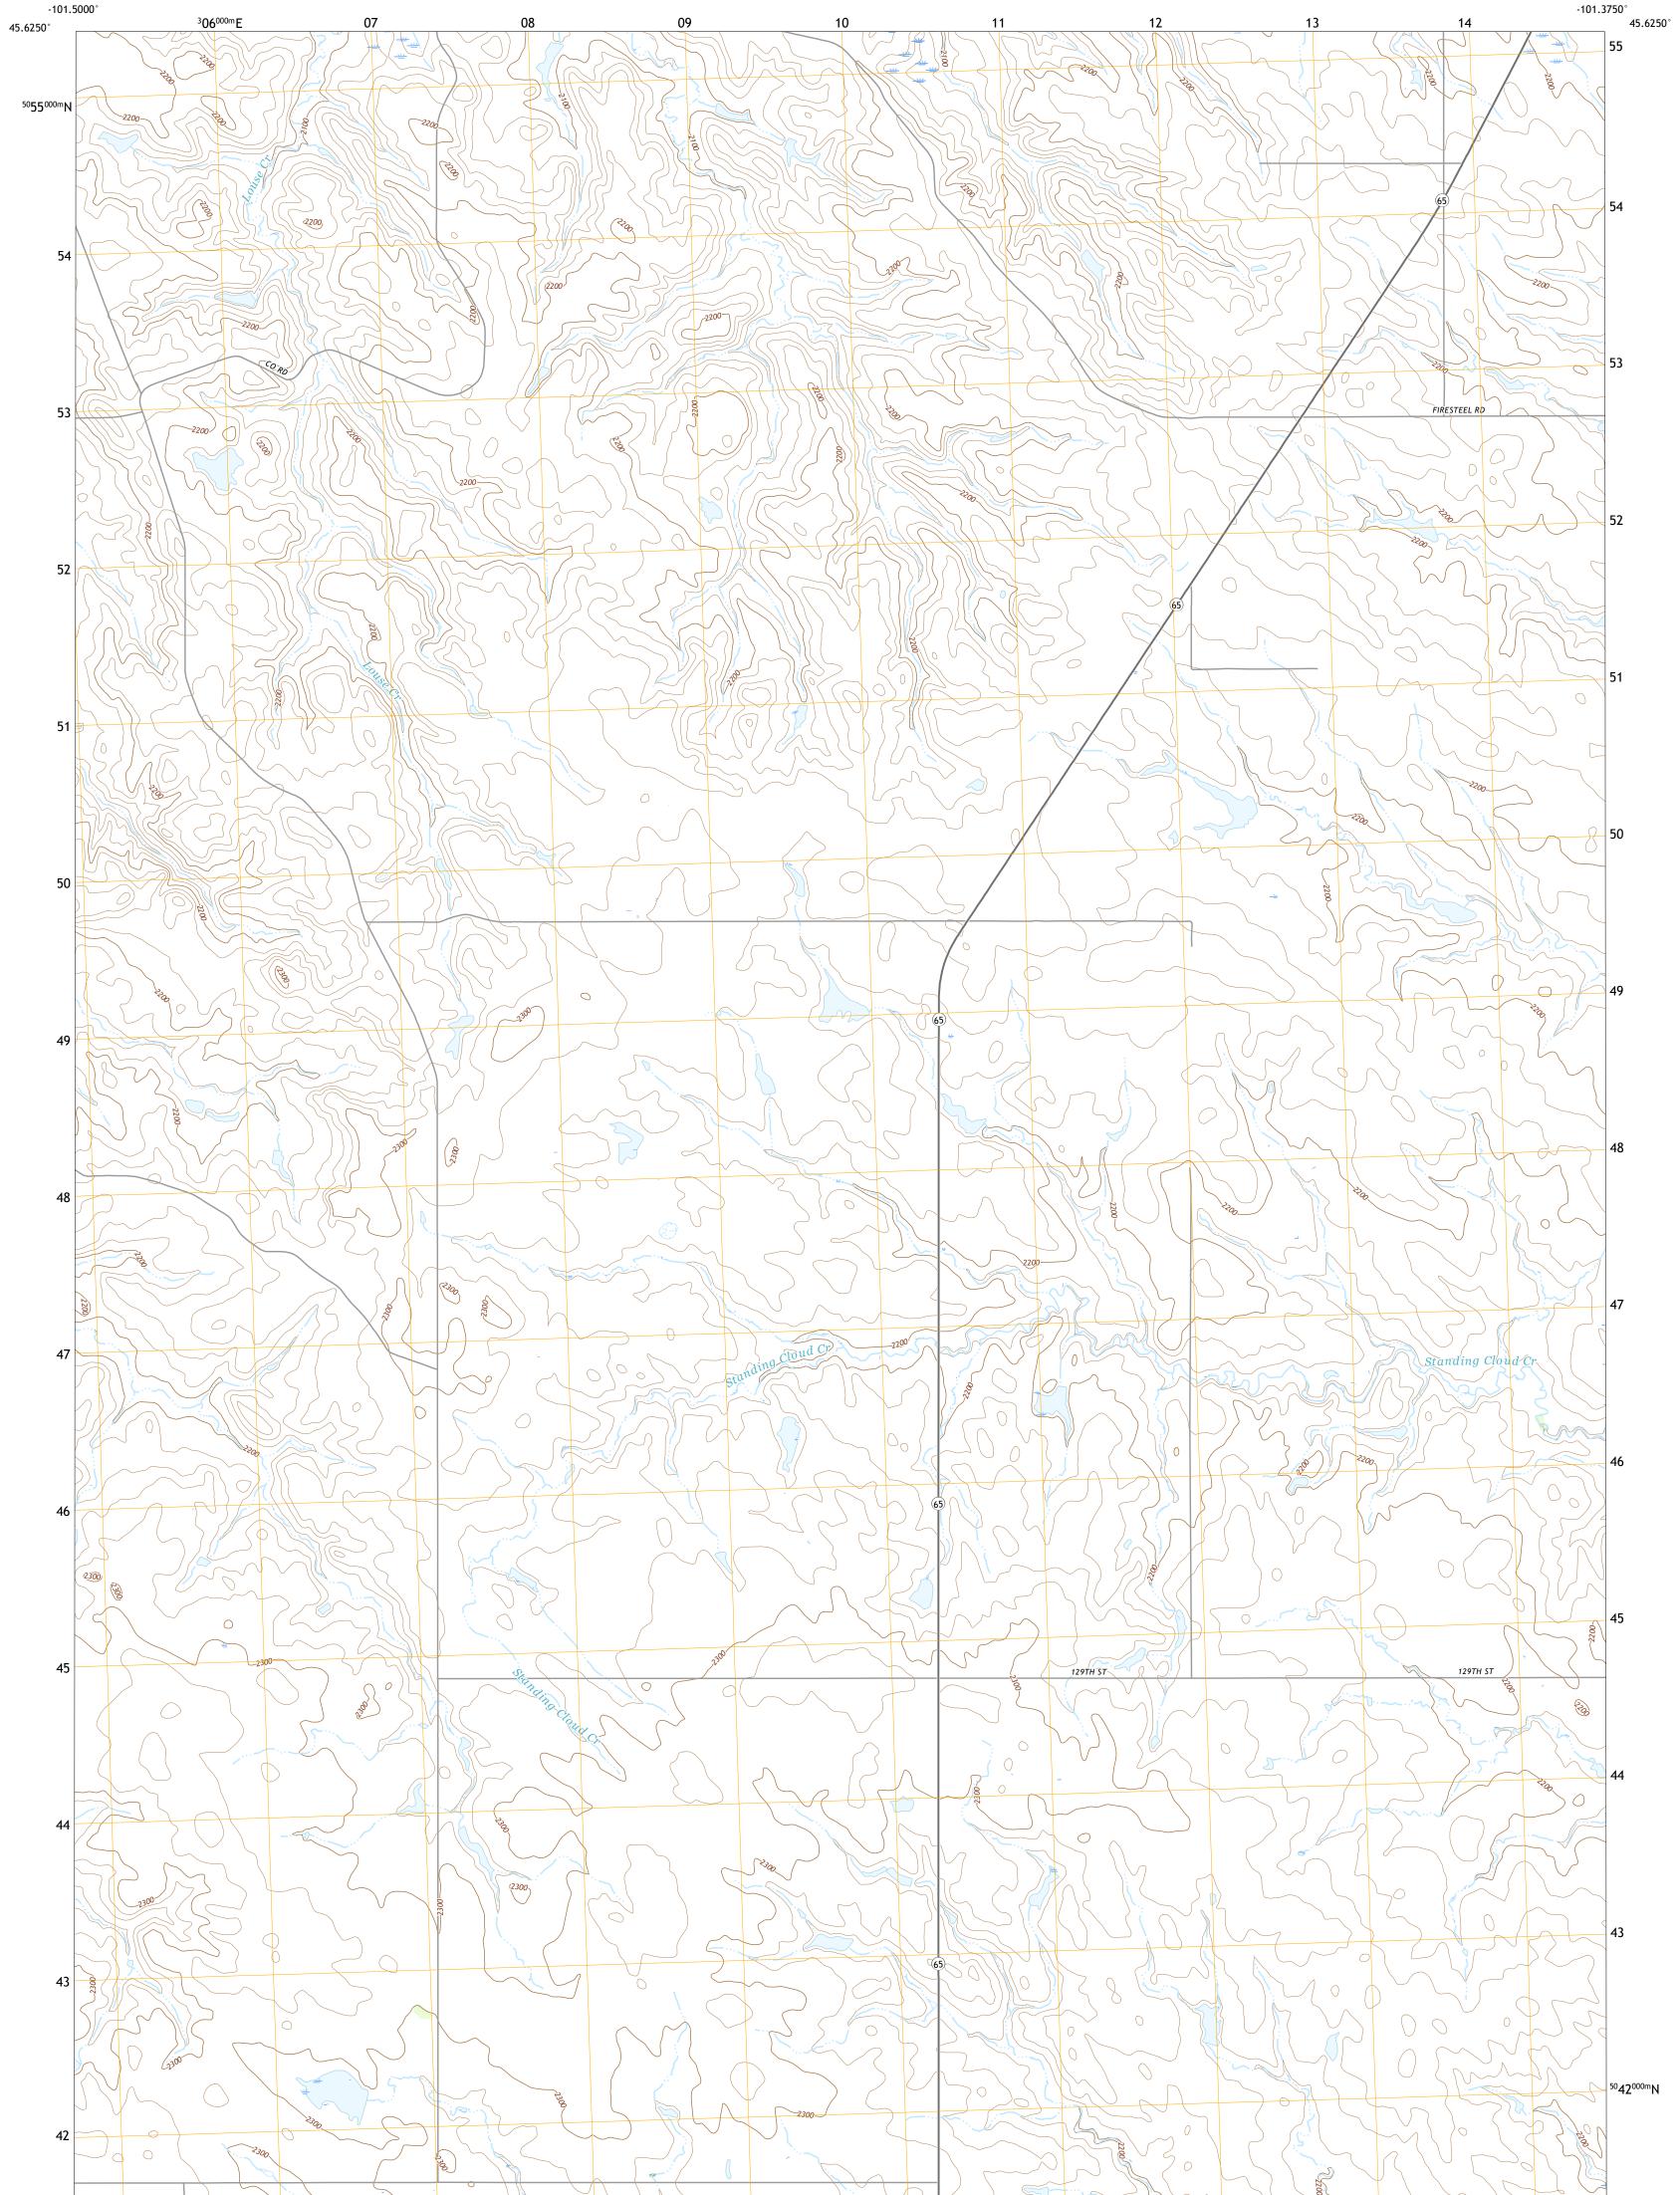

## U.S. DEPARTMENT OF THE INTERIOR U.S. GEOLOGICAL SURVEY

BLACK HORSE SW QUADRANGLE SOUTH DAKOTA - CORSON COUNTY 7.5-MINUTE SERIES

**Produced by the United States Geological Survey** North American Datum of 1983 (NAD83) World Geodetic System of 1984 (WGS84). Projection and 1 000-meter grid:Universal Transverse Mercator, Zone 14T This map is not a legal document. Boundaries may be generalized for this map scale. Private lands within government reservations may not be shown. Obtain permission before entering private lands.

Imagery......NAIP, July 2020 - July 2020 Roads......GNIS, 1986 - 2009 Hydrography......GNIS, 1986 - 2009 Hydrography......National Hydrography Dataset, 2005 - 2019 Contours......National Elevation Dataset, 2007 Boundaries......Multiple sources; see metadata file 2019 - 2021 Public Land Survey System......BLM, 2017 Wetlands......BLM, 2017