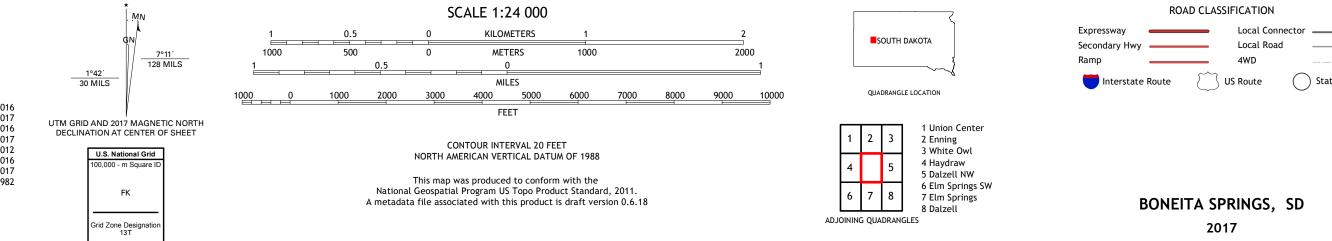

## U.S. DEPARTMENT OF THE INTERIOR U.S. GEOLOGICAL SURVEY

BONEITA SPRINGS QUADRANGLE SOUTH DAKOTA - MEADE COUNTY 7.5-MINUTE SERIES

**Produced by the United States Geological Survey** North American Datum of 1983 (NAD83) World Geodetic System of 1984 (WGS84). Projection and 1 000-meter grid:Universal Transverse Mercator, Zone 13T This map is not a legal document. Boundaries may be generalized for this map scale. Private lands within government reservations may not be shown. Obtain permission before entering private lands.

## NSN. 76430163724K4785 NGA REF NO. USGSX24K4785

\_\_\_\_

State Route