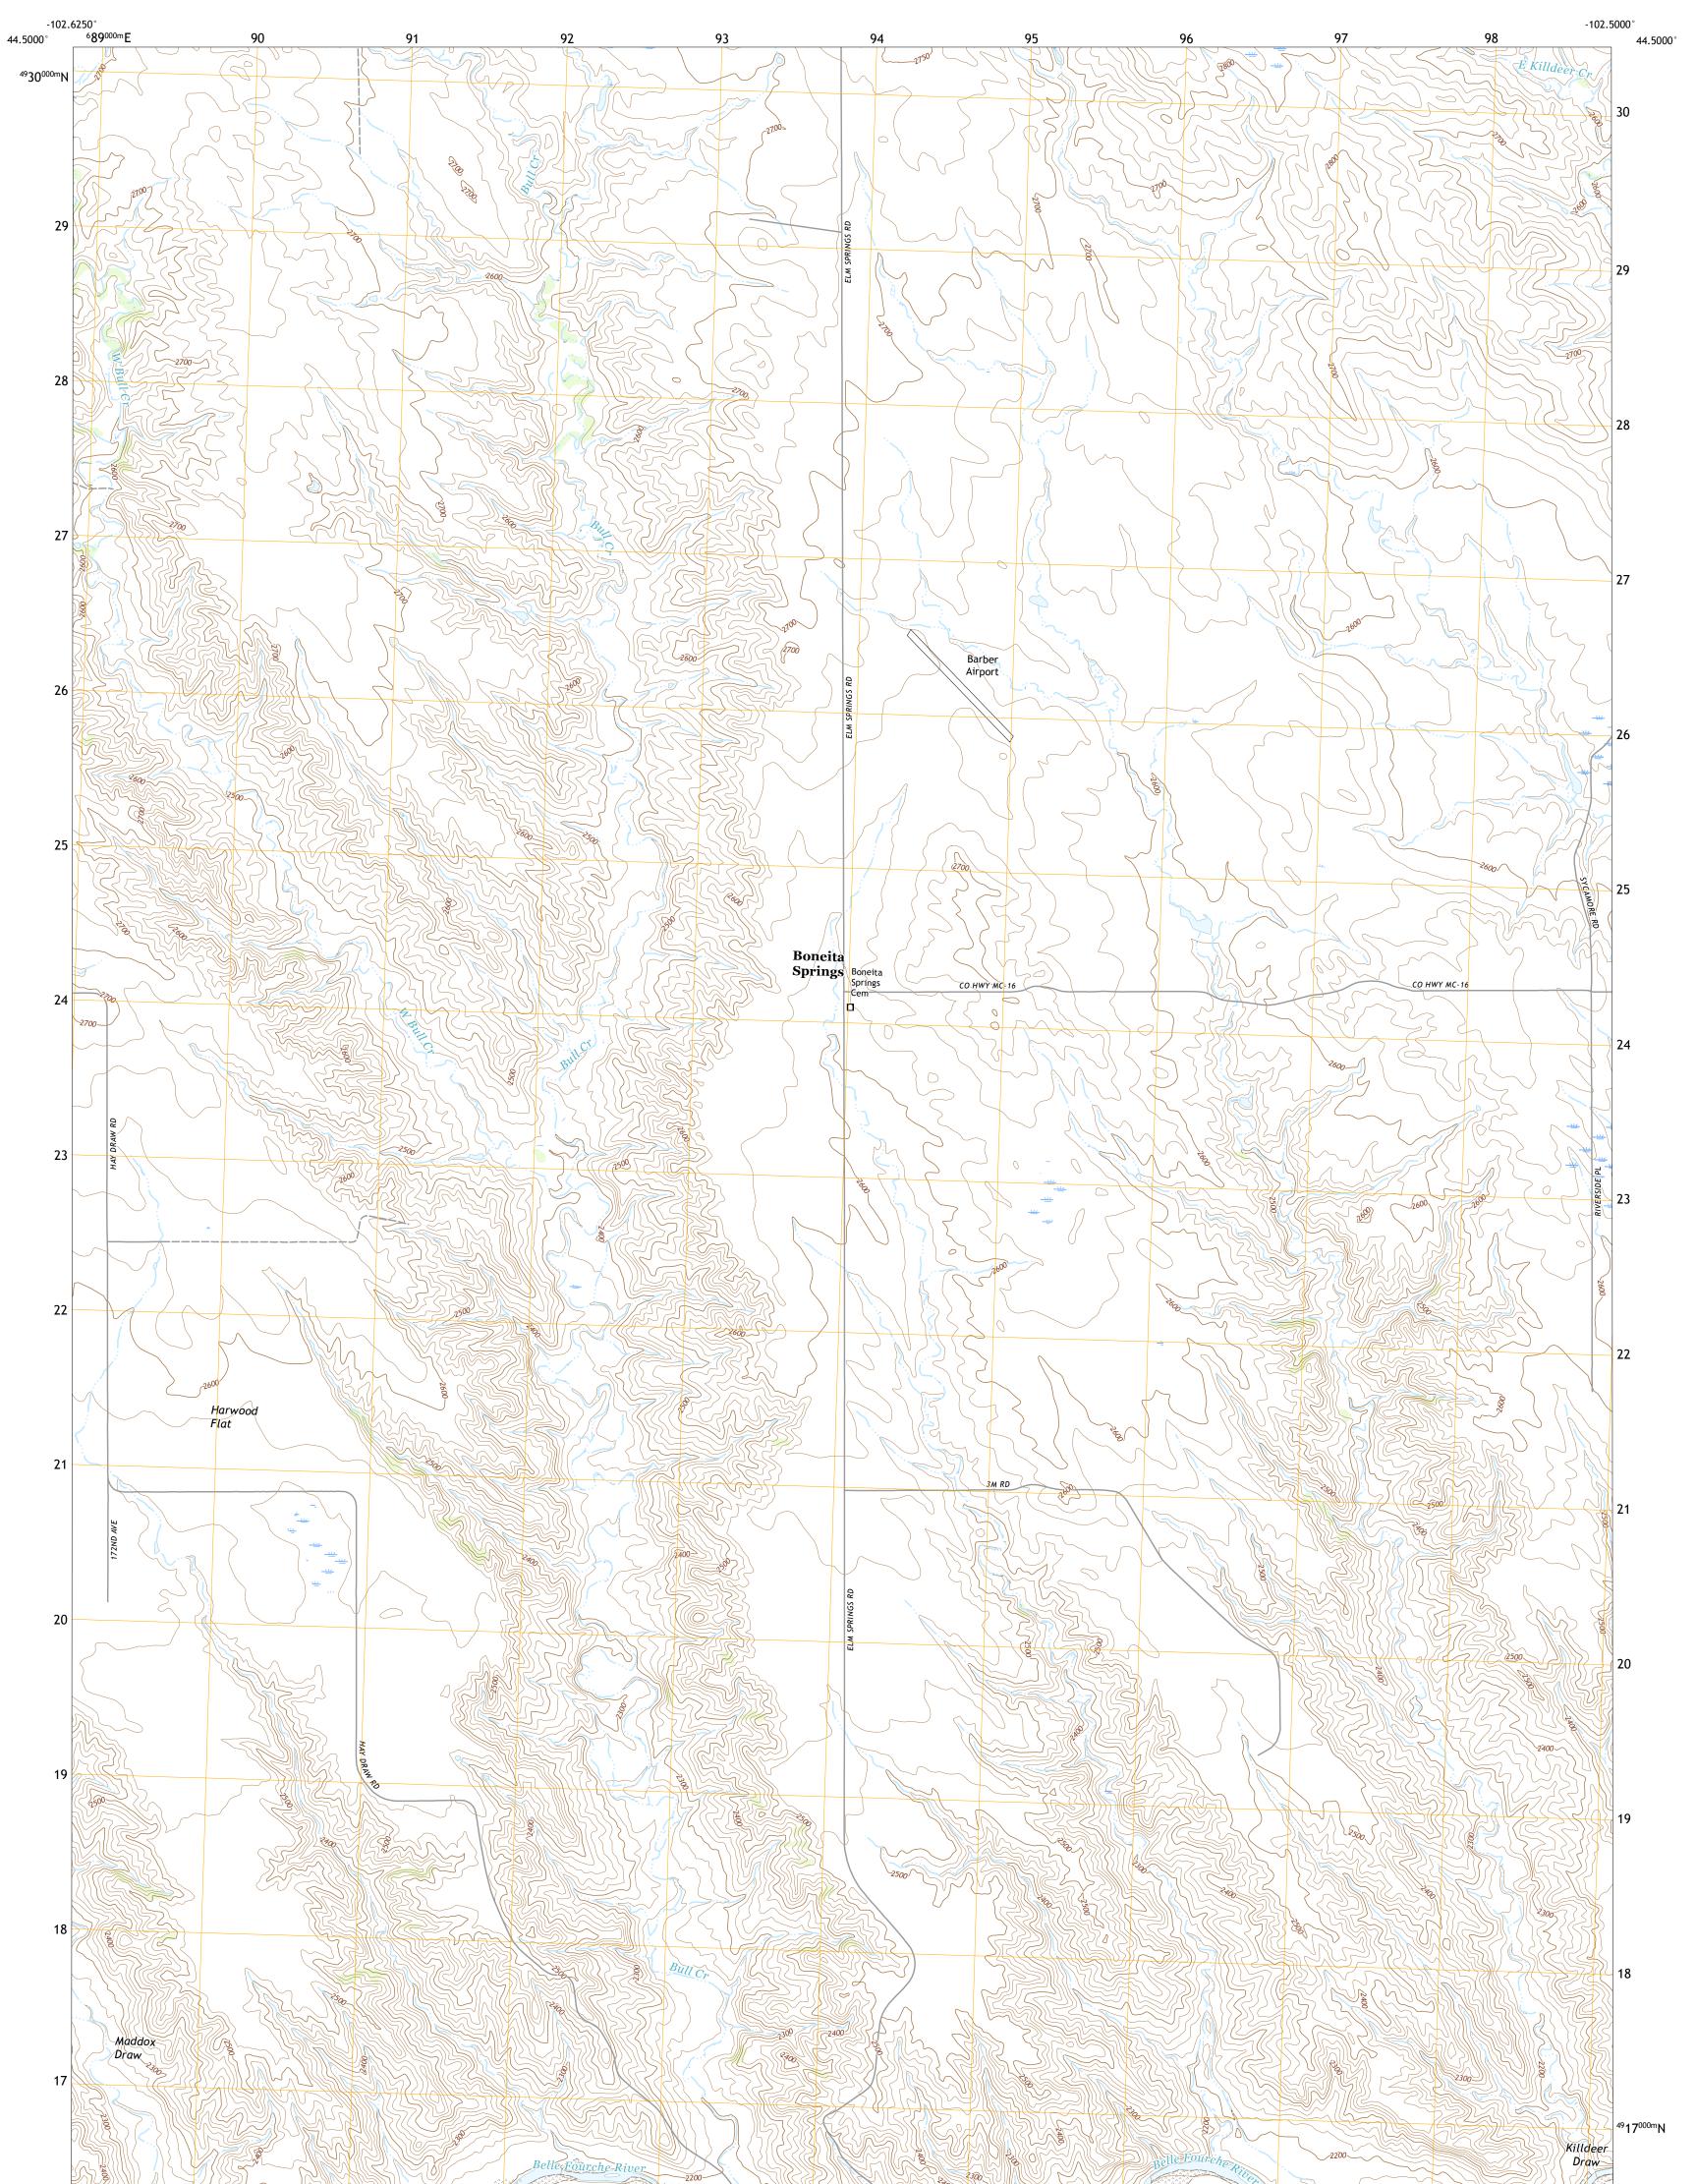

## U.S. DEPARTMENT OF THE INTERIOR U.S. GEOLOGICAL SURVEY

BONEITA SPRINGS QUADRANGLE SOUTH DAKOTA - MEADE COUNTY 7.5-MINUTE SERIES

**Produced by the United States Geological Survey** North American Datum of 1983 (NAD83) World Geodetic System of 1984 (WGS84). Projection and 1 000-meter grid:Universal Transverse Mercator, Zone 13T This map is not a legal document. Boundaries may be generalized for this map scale. Private lands within government reservations may not be shown. Obtain permission before entering private lands.