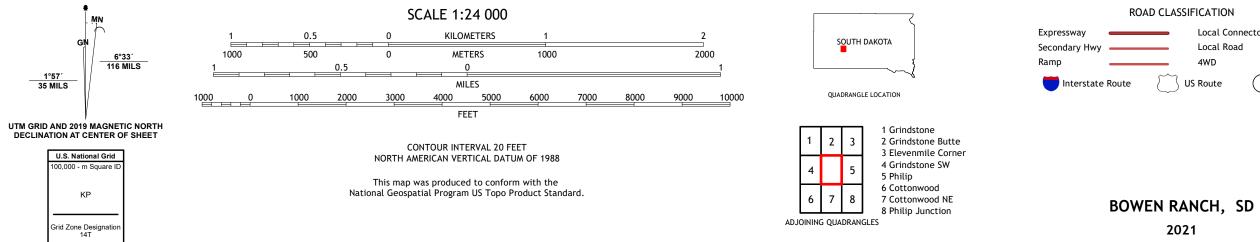

## U.S. DEPARTMENT OF THE INTERIOR U.S. GEOLOGICAL SURVEY

BOWEN RANCH QUADRANGLE SOUTH DAKOTA - HAAKON COUNTY 7.5-MINUTE SERIES

**Produced by the United States Geological Survey** North American Datum of 1983 (NAD83) World Geodetic System of 1984 (WGS84). Projection and 1 000-meter grid:Universal Transverse Mercator, Zone 14T This map is not a legal document. Boundaries may be generalized for this map scale. Private lands within government reservations may not be shown. Obtain permission before entering private lands.

Imagery......NAIP, August 2020 - August 2020 Roads......U.S. Census Bureau, 2017 Names.......GNIS, 1995 Hydrography.....National Hydrography Dataset, 2004 - 2019 Contours.....Multiple sources; see metadata file 2019 - 2021 Public Land Survey System......BLM, 2017 Wetlands.....BLM, 2017