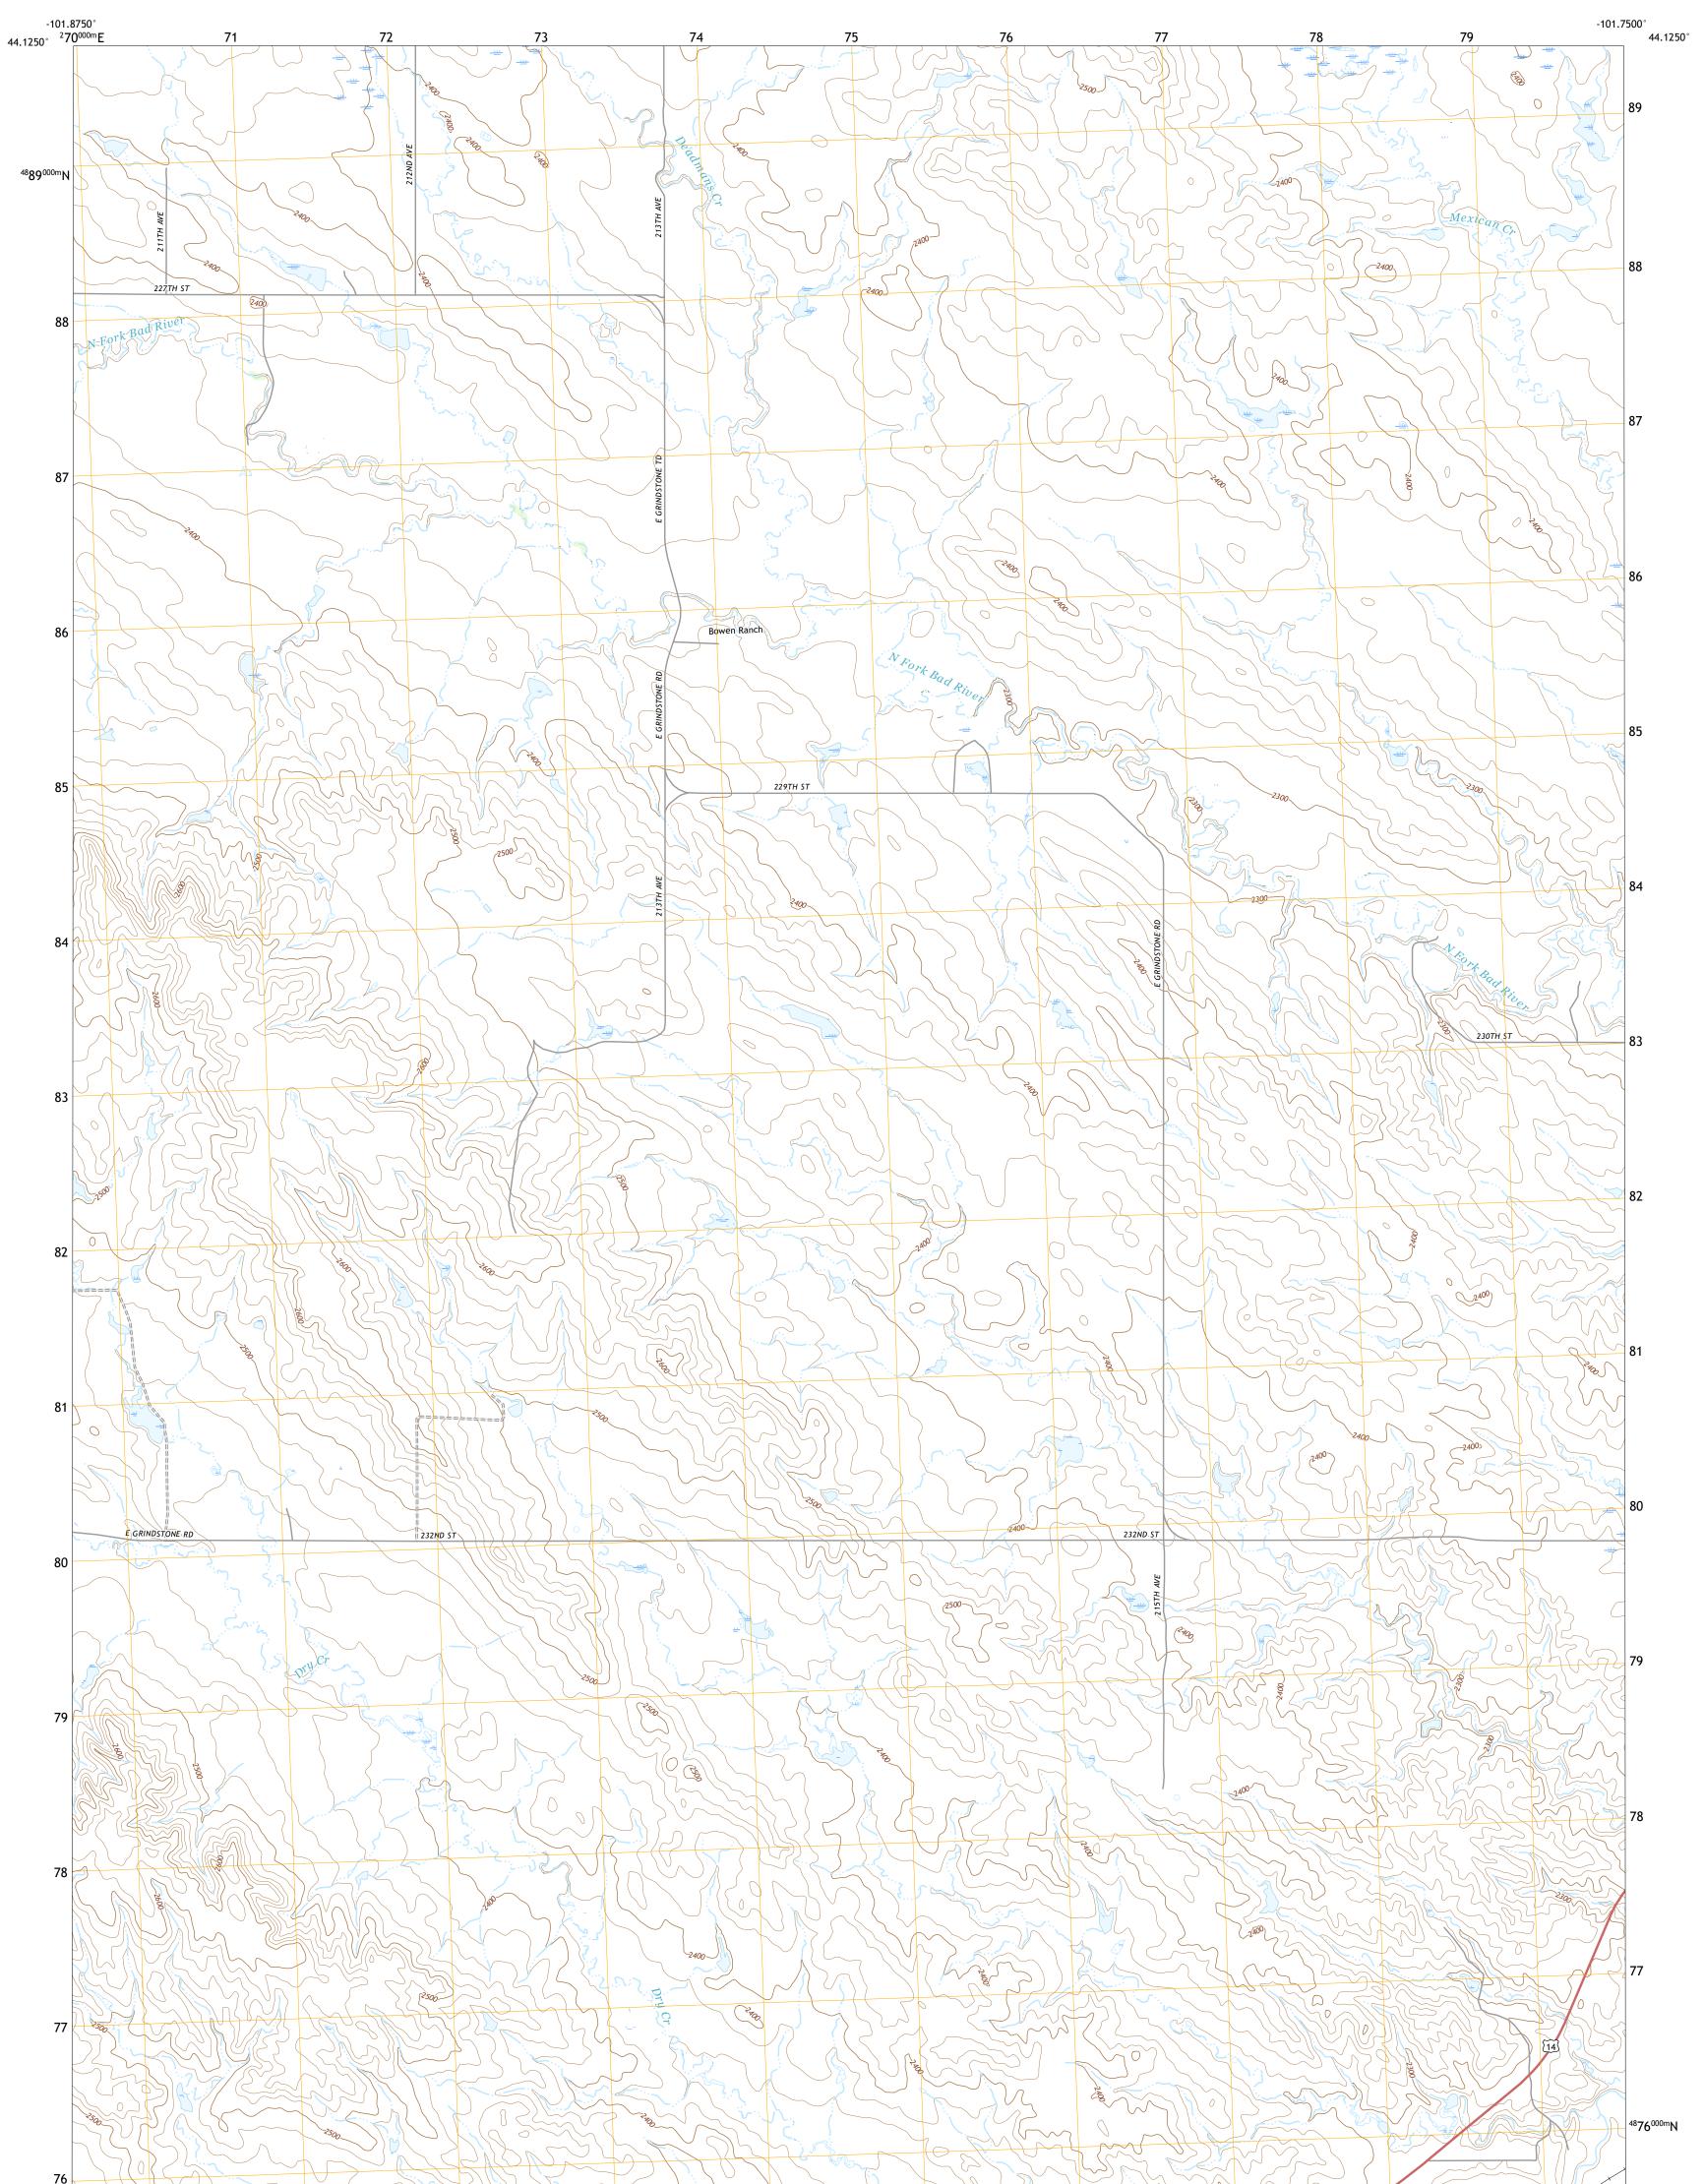

## U.S. DEPARTMENT OF THE INTERIOR U.S. GEOLOGICAL SURVEY

BOWEN RANCH QUADRANGLE SOUTH DAKOTA - HAAKON COUNTY 7.5-MINUTE SERIES

**Produced by the United States Geological Survey** North American Datum of 1983 (NAD83) World Geodetic System of 1984 (WGS84). Projection and 1 000-meter grid:Universal Transverse Mercator, Zone 14T This map is not a legal document. Boundaries may be generalized for this map scale. Private lands within government reservations may not be shown. Obtain permission before entering private lands.

Imagery......NAIP, August 2020 - August 2020 Roads......U.S. Census Bureau, 2017 Names.......GNIS, 1995 Hydrography.....National Hydrography Dataset, 2004 - 2019 Contours.....Multiple sources; see metadata file 2019 - 2021 Public Land Survey System......BLM, 2017 Wetlands.....BLM, 2017