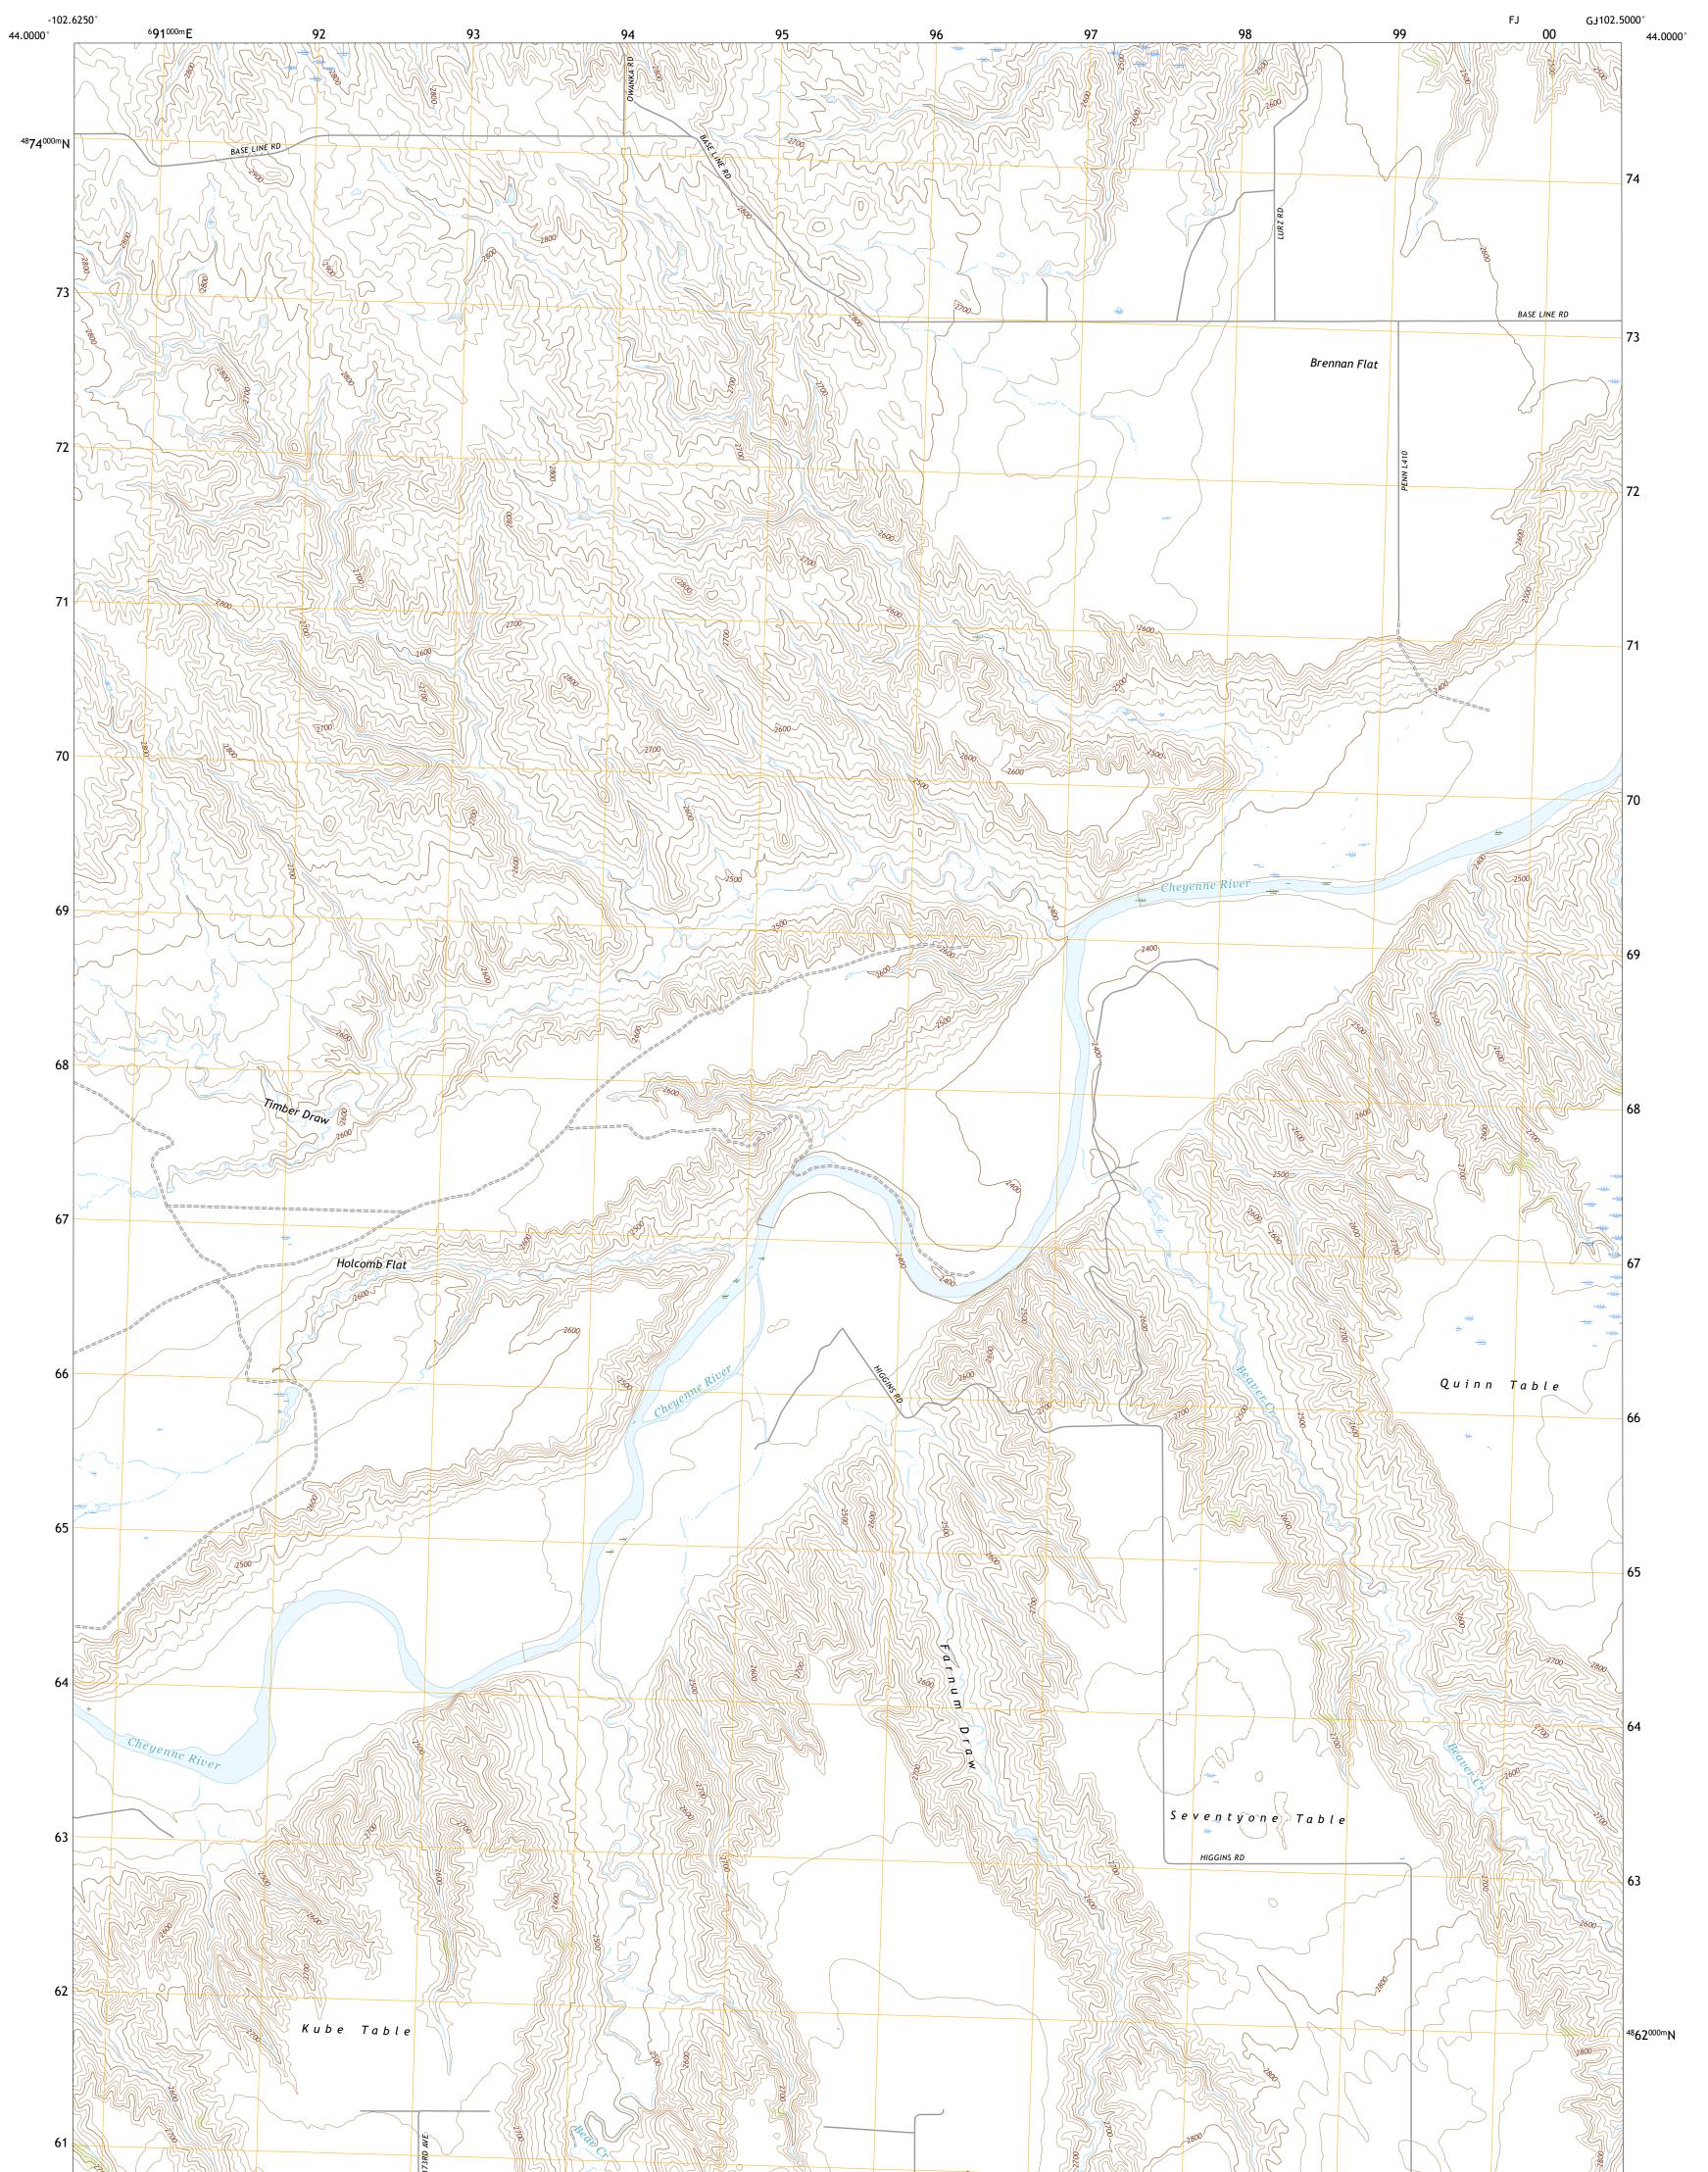

## U.S. DEPARTMENT OF THE INTERIOR U.S. GEOLOGICAL SURVEY

BRENNAN FLAT QUADRANGLE SOUTH DAKOTA - PENNINGTON COUNTY 7.5-MINUTE SERIES

**Produced by the United States Geological Survey** North American Datum of 1983 (NAD83) World Geodetic System of 1984 (WGS84). Projection and 1 000-meter grid:Universal Transverse Mercator, Zone 13T This map is not a legal document. Boundaries may be generalized for this map scale. Private lands within government reservations may not be shown. Obtain permission before entering private lands.

Imagery......NAIP, July 2020 - August 2020 Roads......OKAIP, July 2020 - August 2020 Roads......GNIS, 1980 - 2017 Names......GNIS, 1980 - 2017 Hydrography......GNIS, 1980 - 2019 Contours.....National Hydrography Dataset, 2004 - 2019 Contours.....National Elevation Dataset, 2000 Boundaries.....Multiple sources; see metadata file 2019 - 2021 Public Land Survey System......BLM, 2017 Wetlands......BLM, 2017