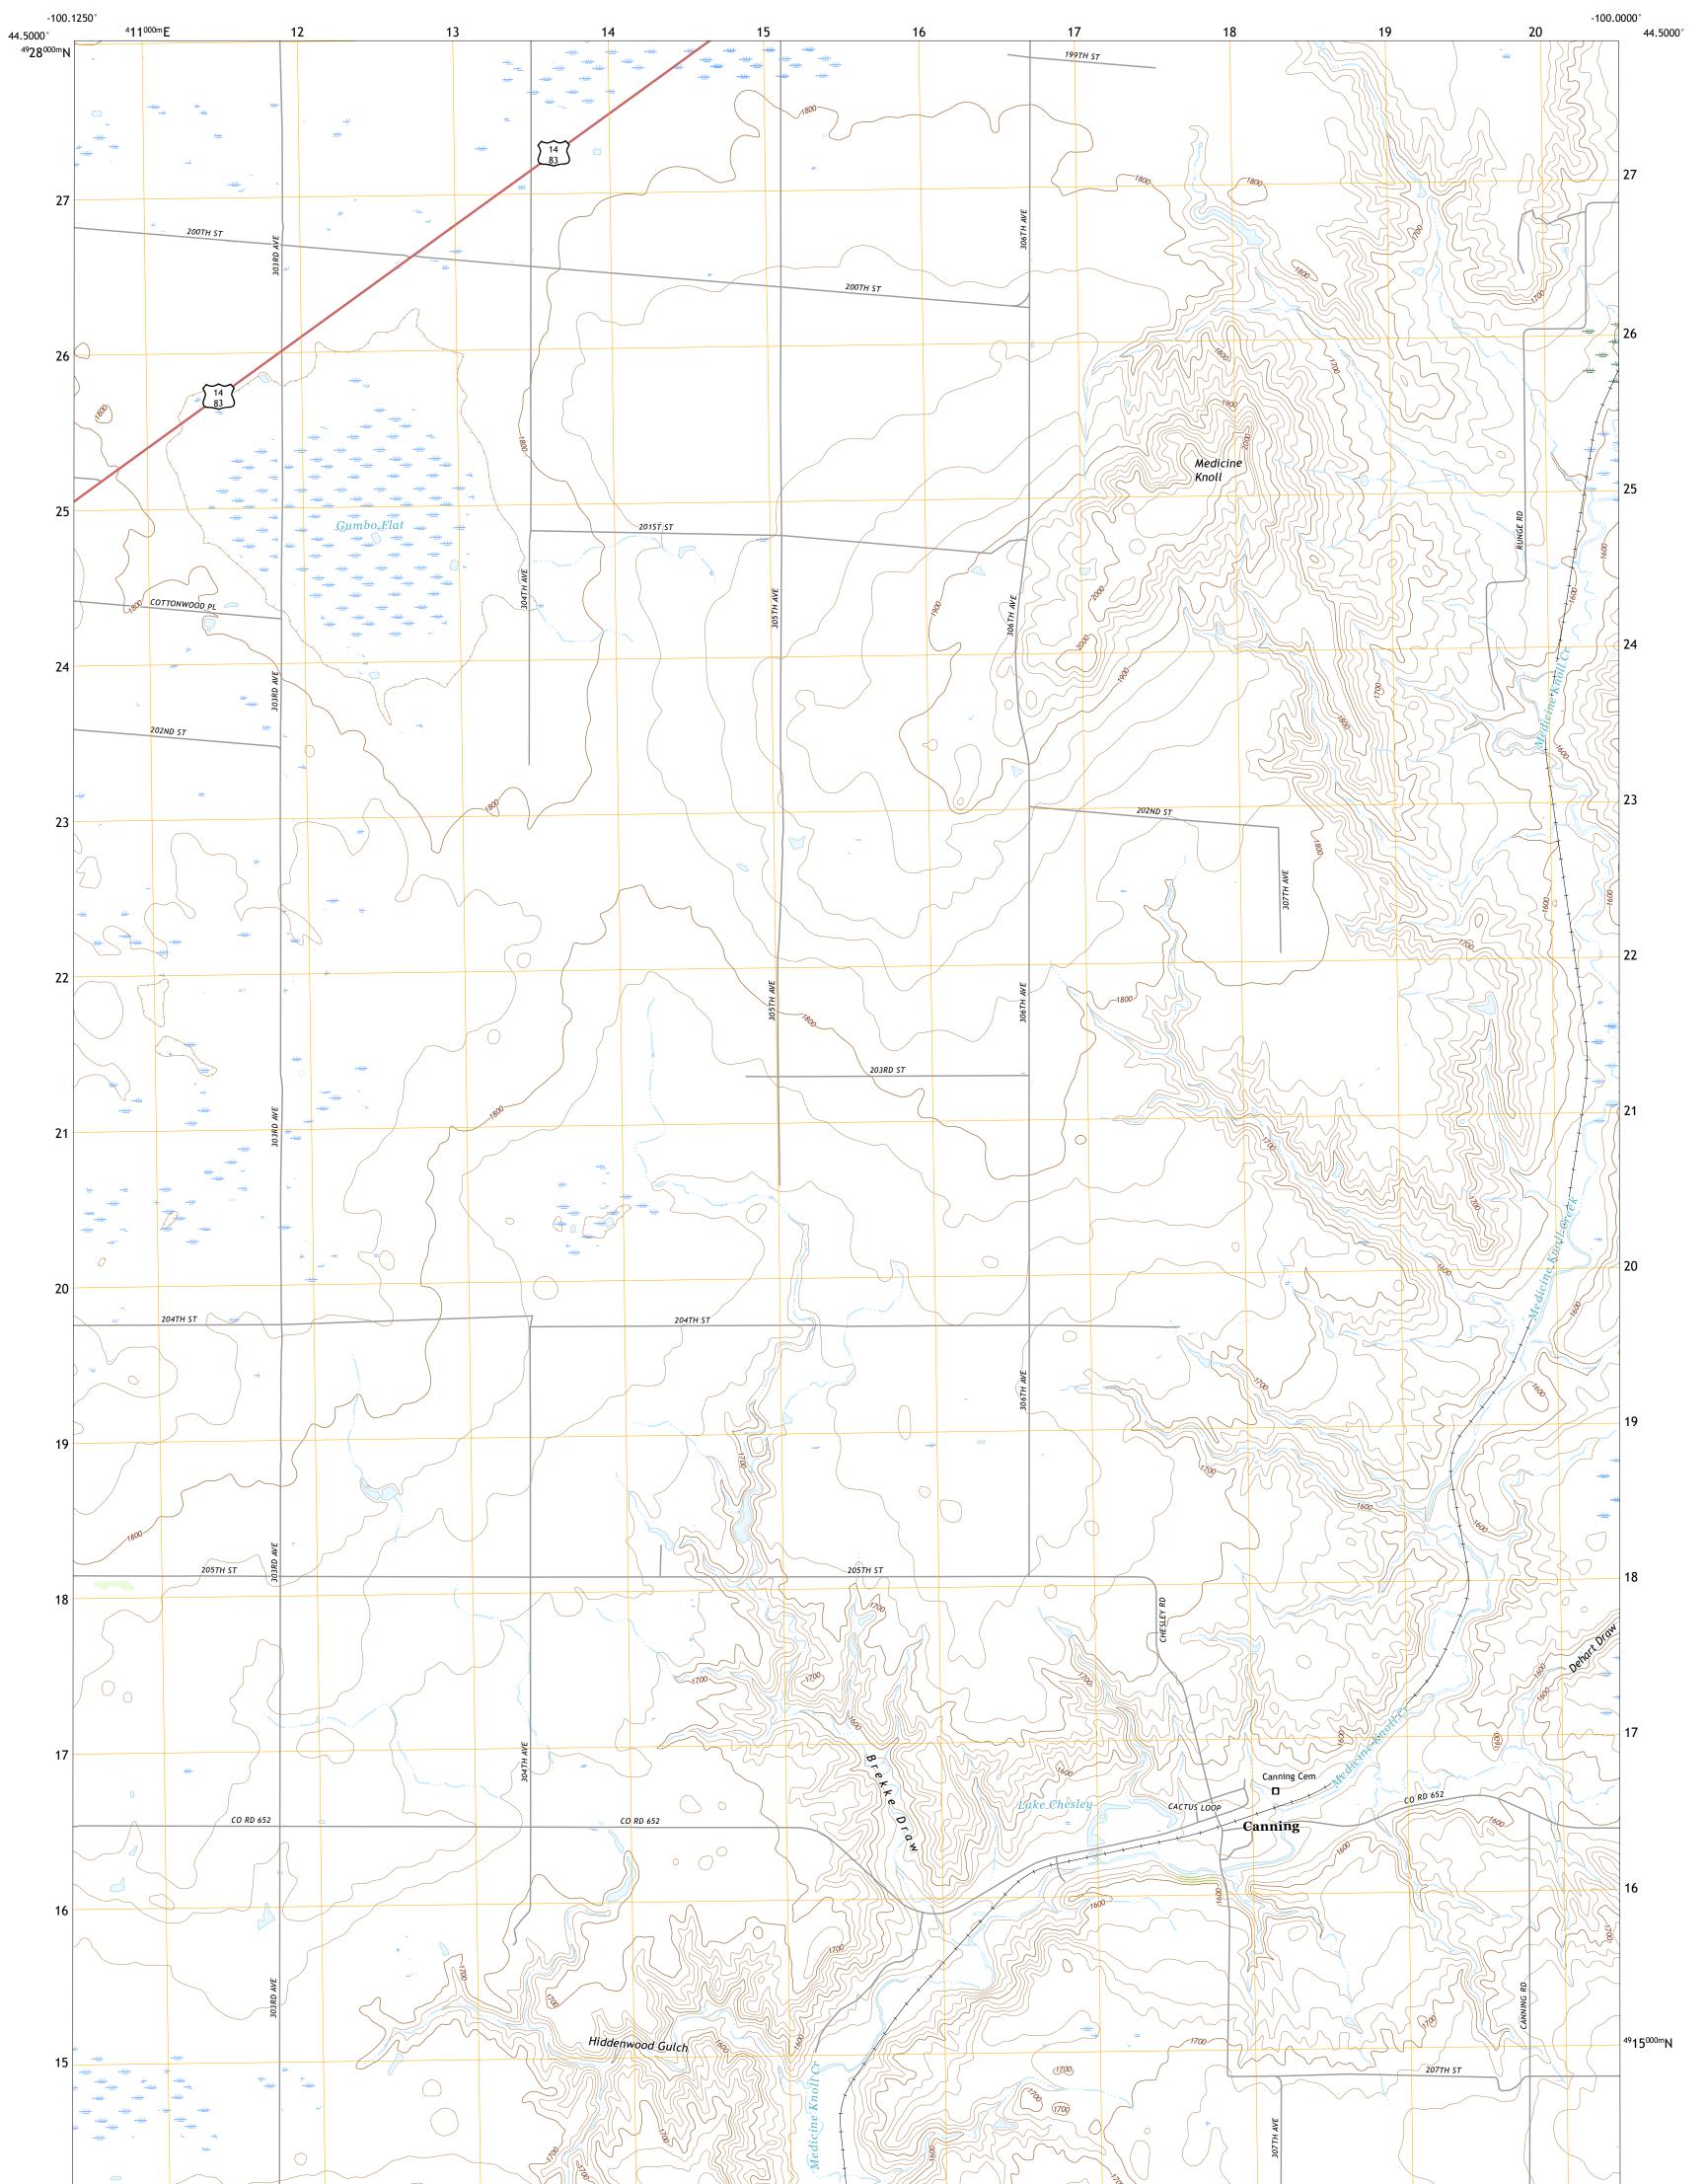

CANNING QUADRANGLE SOUTH DAKOTA - HUGHES COUNTY 7.5-MINUTE SERIES

Produced by the United States Geological Survey North American Datum of 1983 (NAD83) World Geodetic System of 1984 (WGS84). Projection and 1 000-meter grid:Universal Transverse Mercator, Zone 14T This map is not a legal document. Boundaries may be generalized for this map scale. Private lands within government reservations may not be shown. Obtain permission before entering private lands.