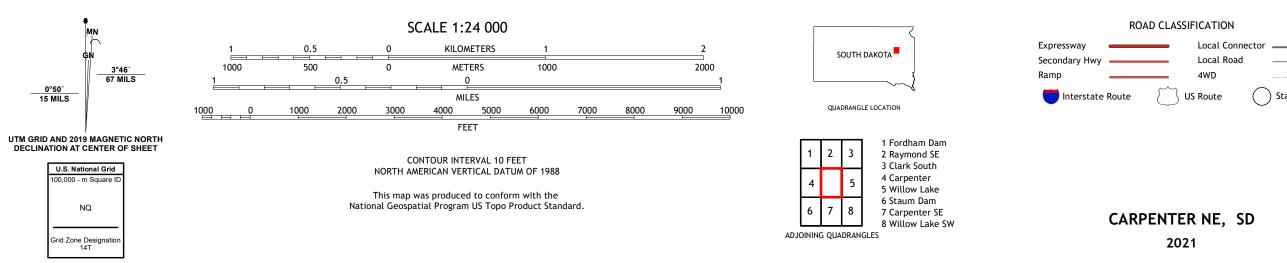

Produced by the United States Geological Survey North American Datum of 1983 (NAD83) World Geodetic System of 1984 (WGS84). Projection and 1 000-meter grid:Universal Transverse Mercator, Zone 14T This map is not a legal document. Boundaries may be generalized for this map scale. Private lands within government reservations may not be shown. Obtain permission before entering private lands.

4WD

State Route