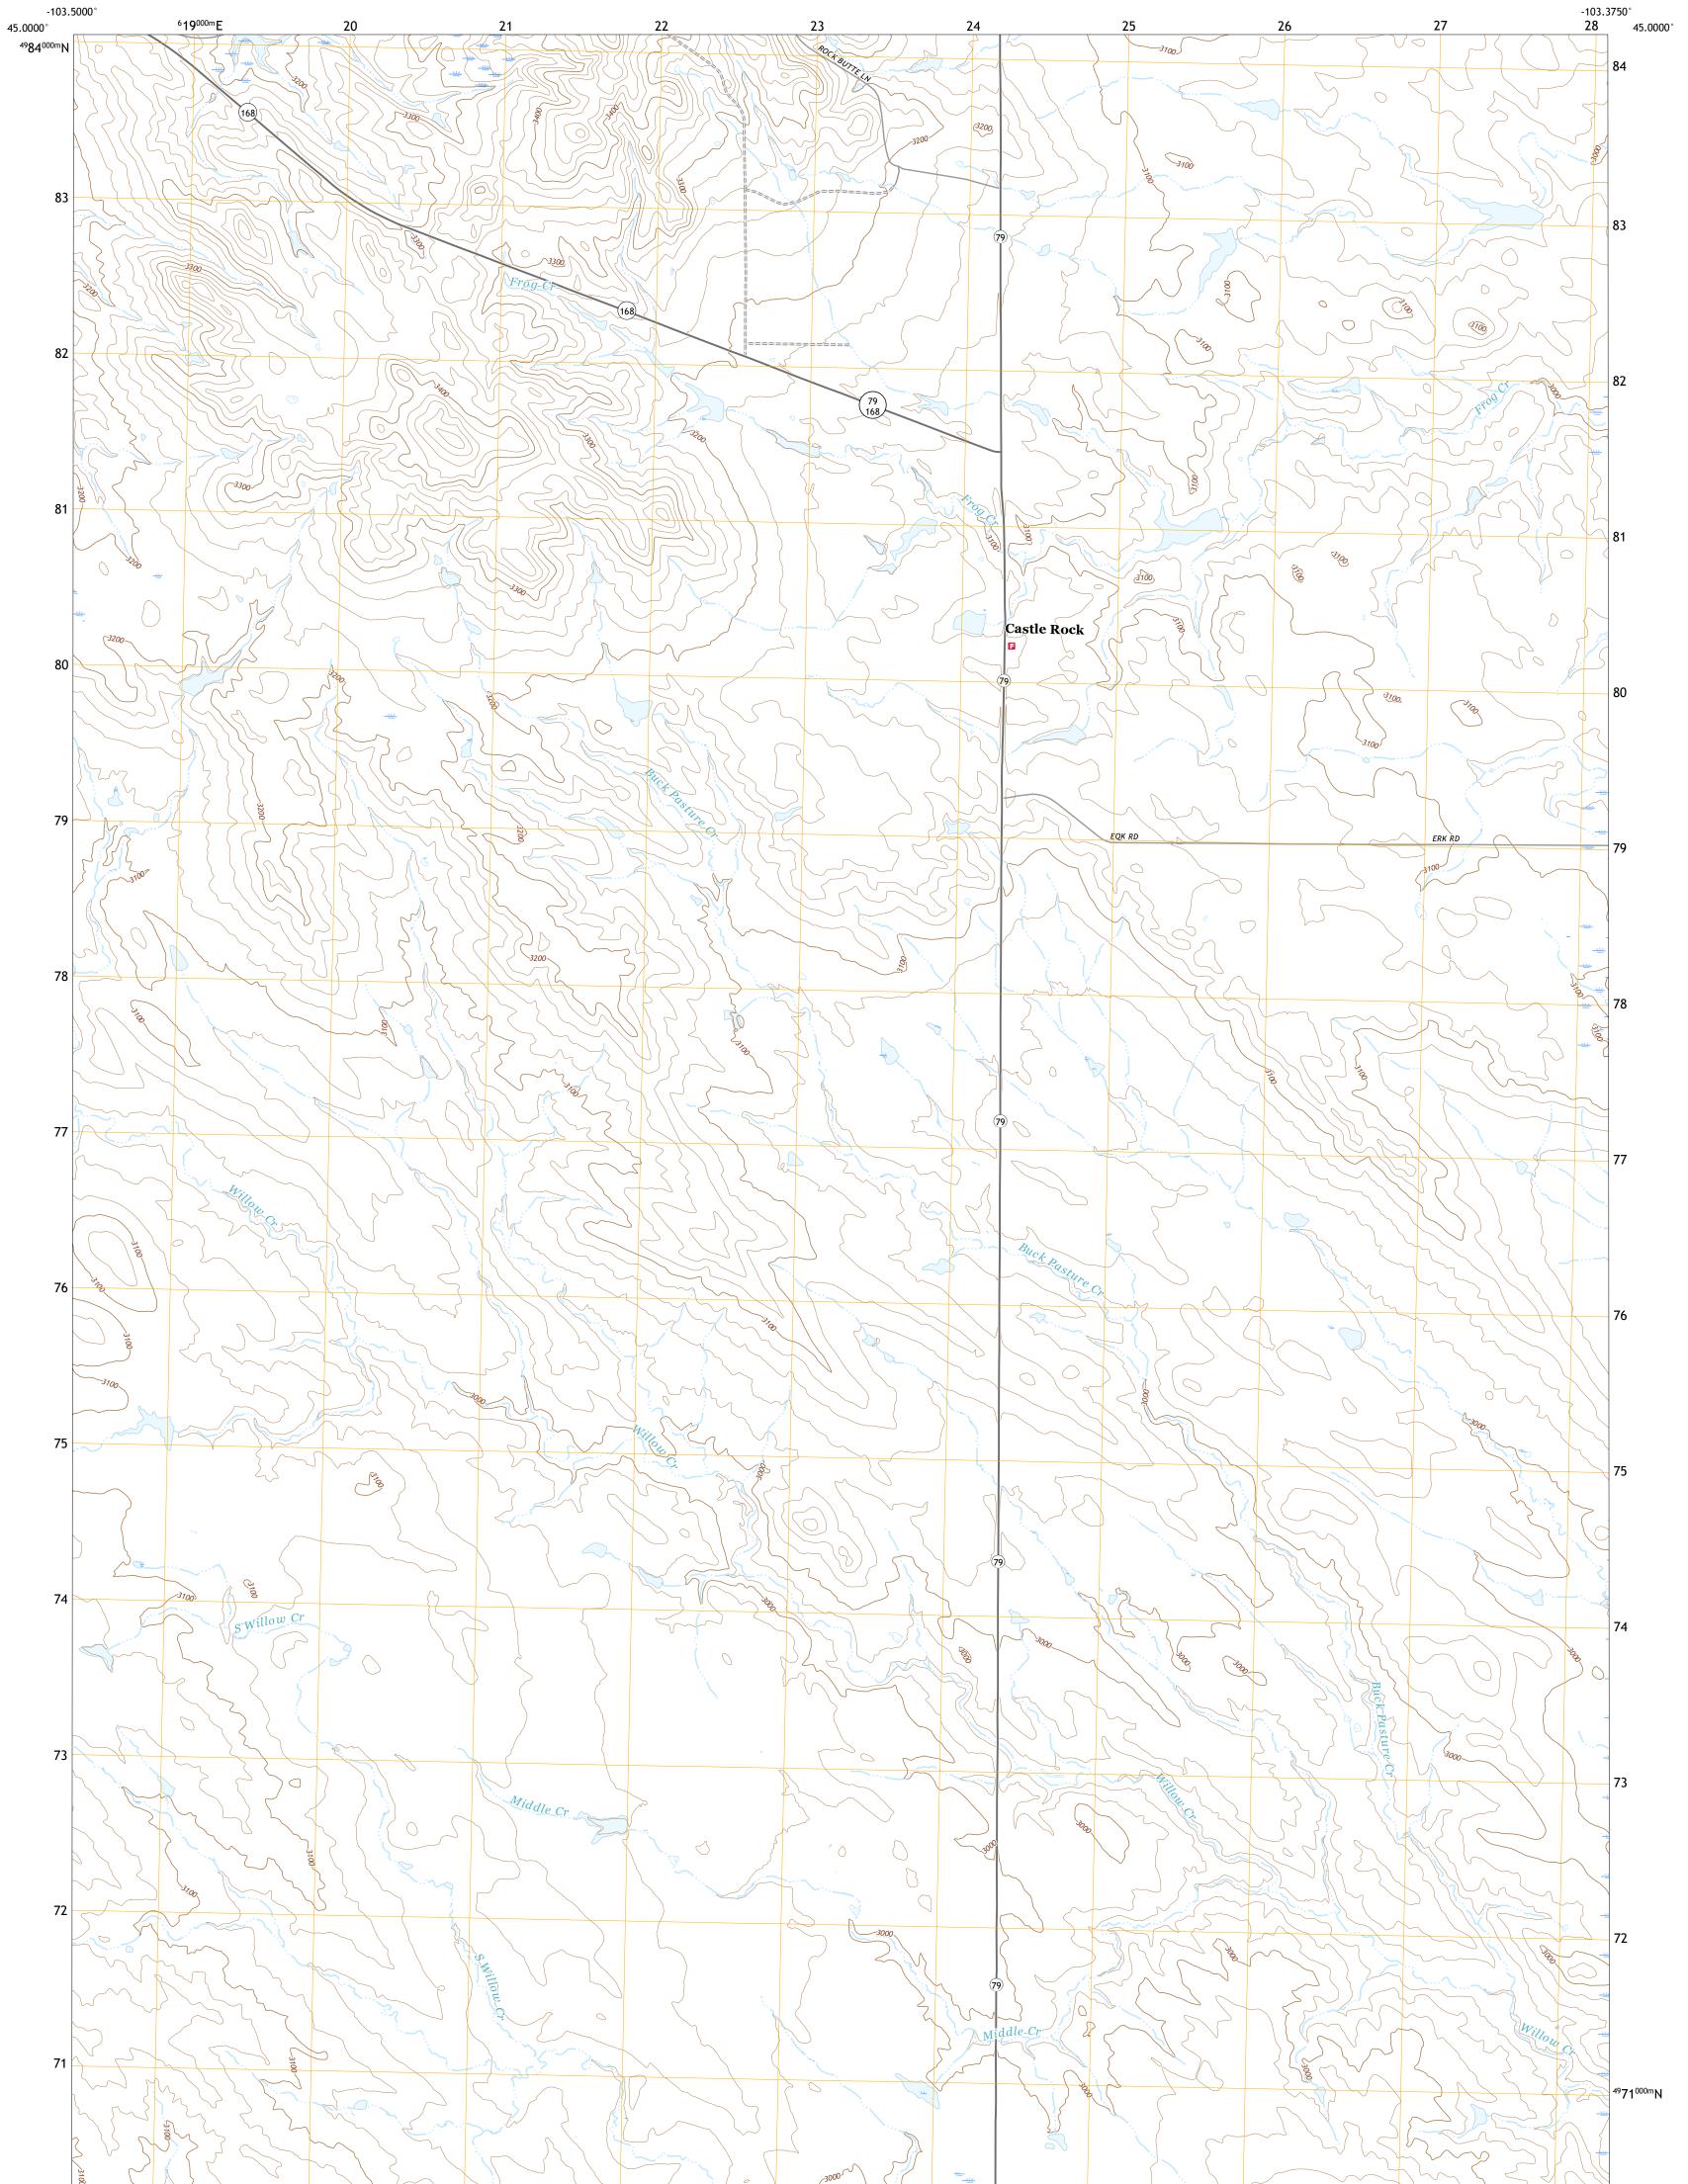

U.S. GEOLOGICAL SURVEY

## The National Map US Topo

CASTLE ROCK QUADRANGLE SOUTH DAKOTA - BUTTE COUNTY 7.5-MINUTE SERIES

Produced by the United States Geological Survey North American Datum of 1983 (NAD83) World Geodetic System of 1984 (WGS84). Projection and 1 000-meter grid:Universal Transverse Mercator, Zone 13T This map is not a legal document. Boundaries may be generalized for this map scale. Private lands within government reservations may not be shown. Obtain permission before entering private lands.

Imagery......NAIP, August 2020 - August 2020 Roads......U.S. Census Bureau, 2017 Names......GNIS, 1980 - 2019 Hydrography......Sational Hydrography Dataset, 2004 - 2019 Contours.....National Elevation Dataset, 2018 Boundaries......Multiple sources; see metadata file 2019 - 2021 Public Land Survey System......BLM, 2017 Wetlands......BLM, 2017