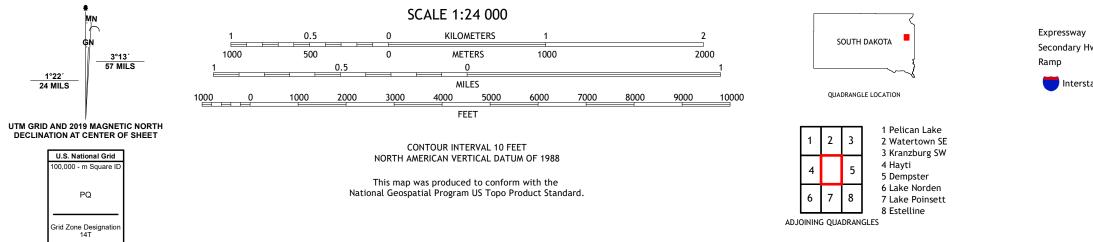

 Expressway
 Local Connector

 Secondary Hwy
 Local Road

 Ramp
 4WD

 Interstate Route
 US Route
 State Route

CASTLEWOOD, SD

2021