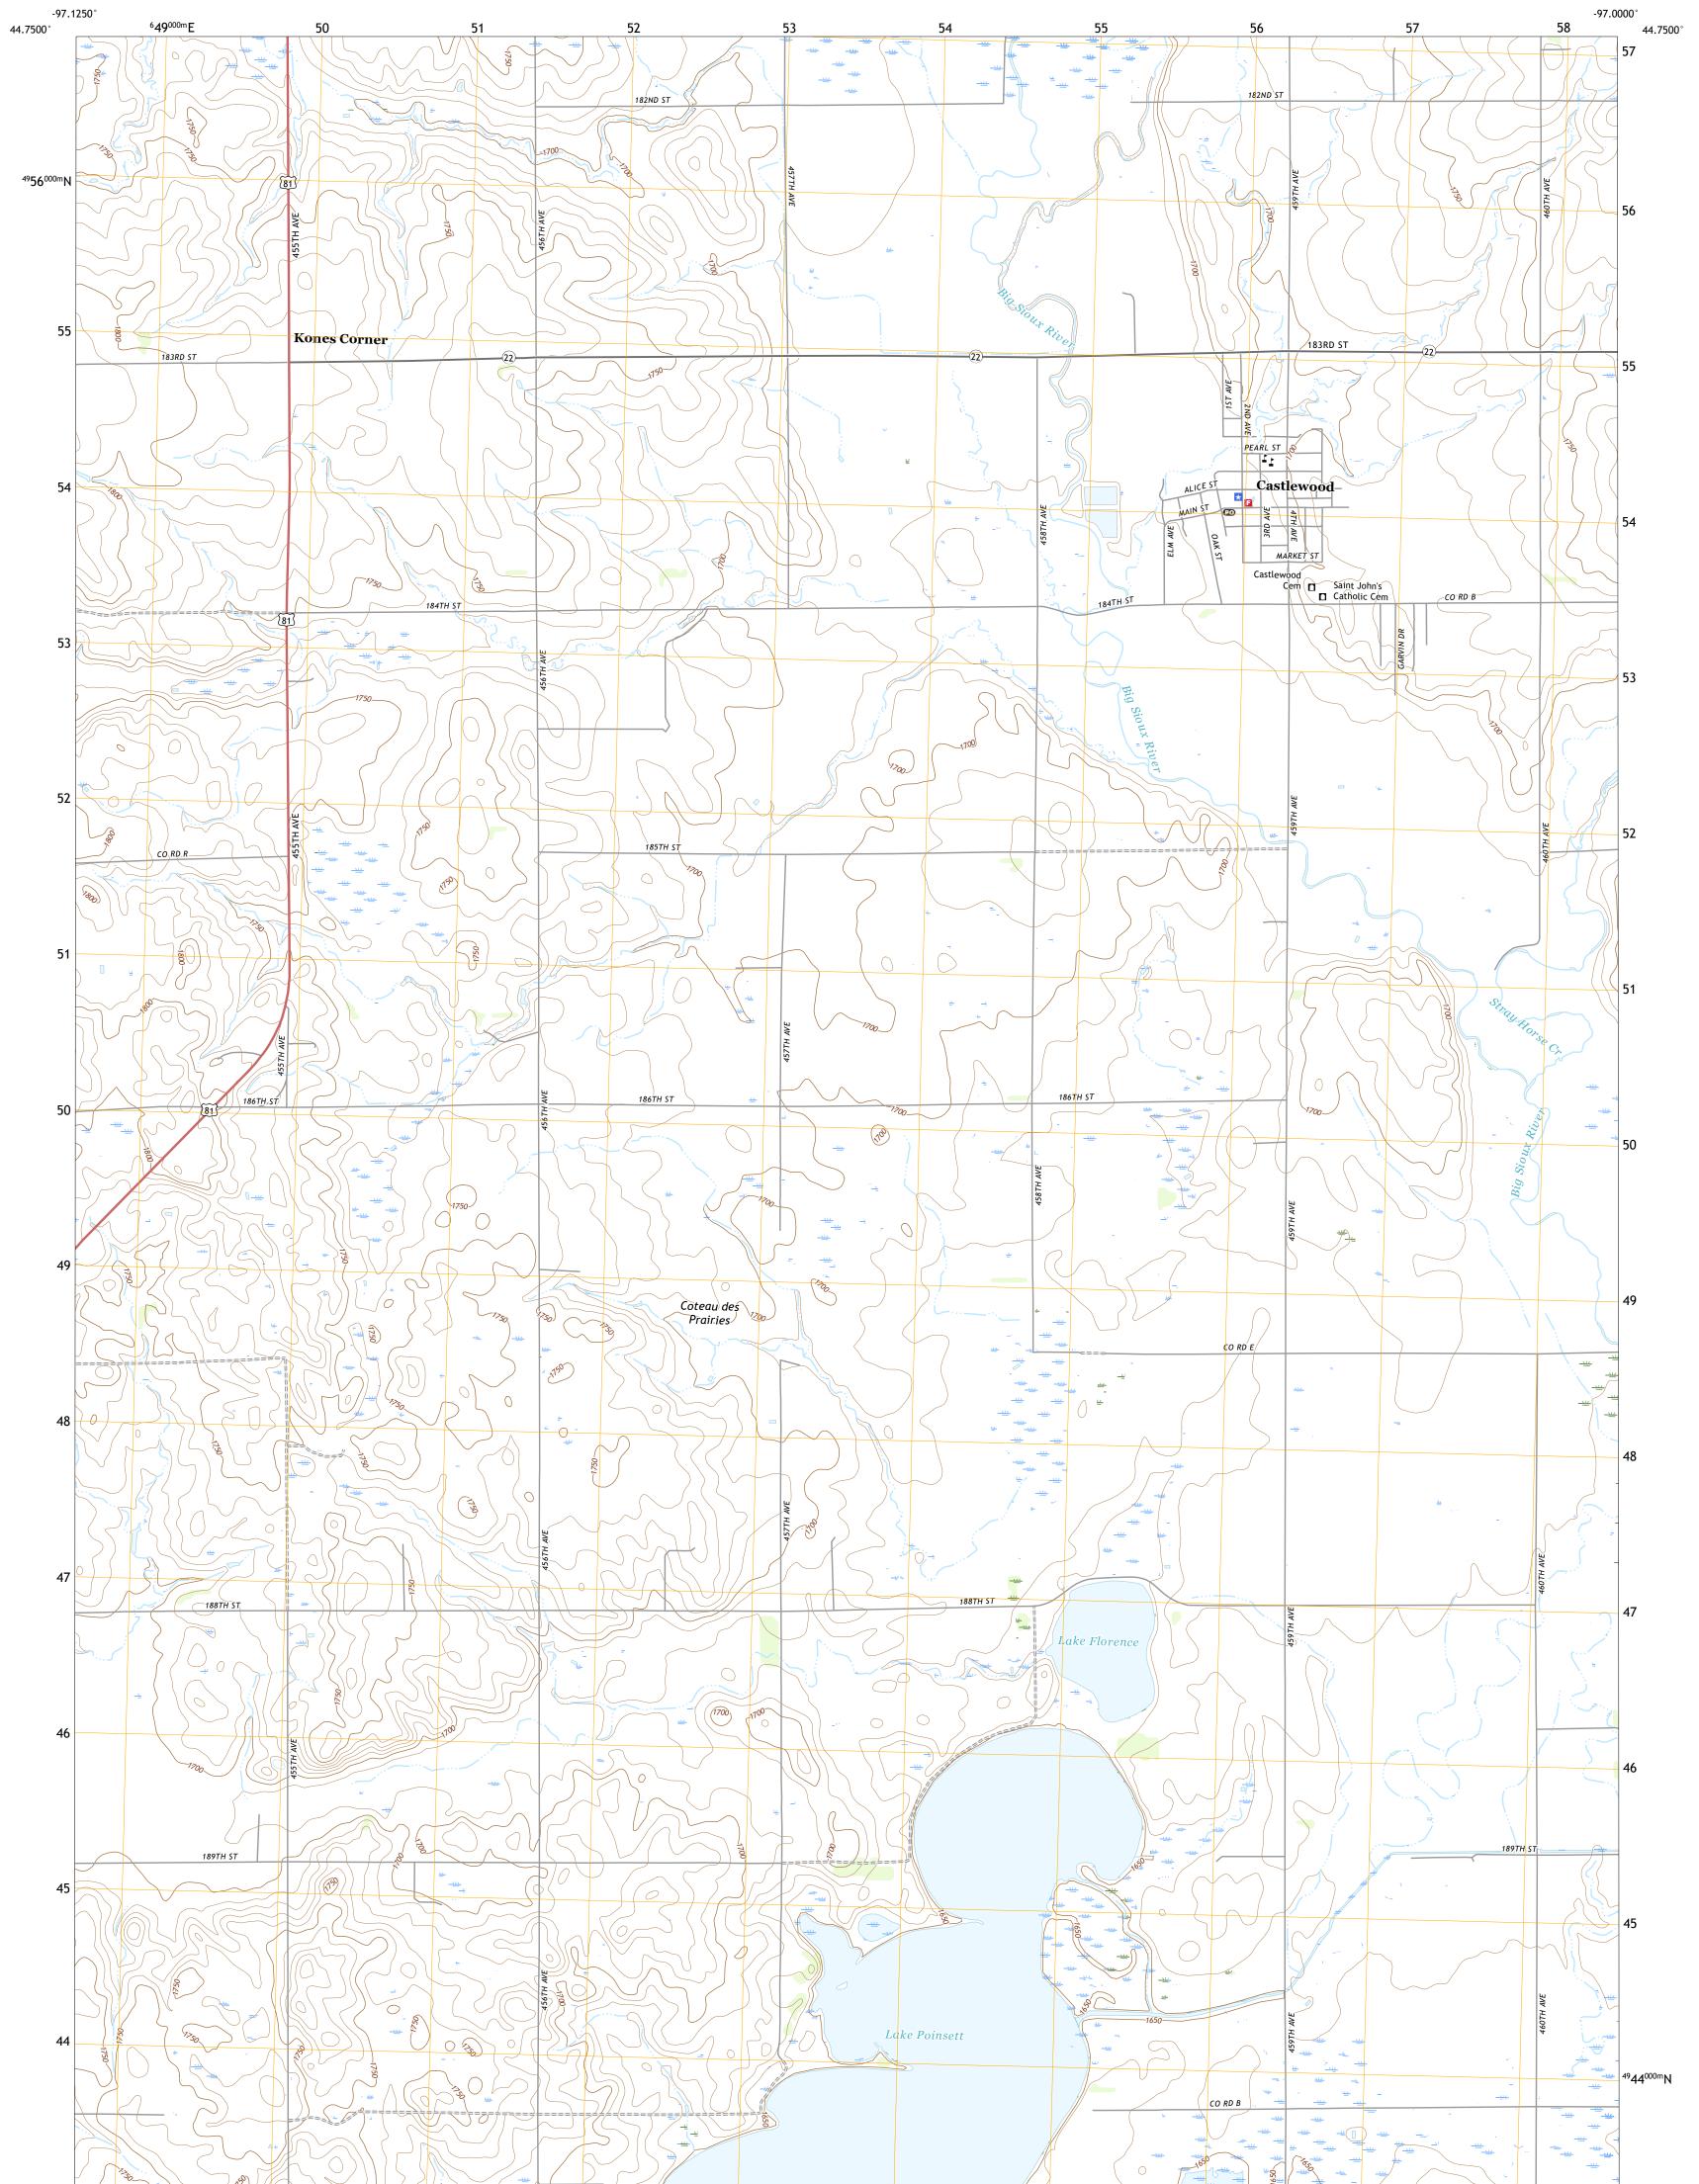

## U.S. DEPARTMENT OF THE INTERIOR U.S. GEOLOGICAL SURVEY

CASTLEWOOD QUADRANGLE SOUTH DAKOTA - HAMLIN COUNTY 7.5-MINUTE SERIES

Produced by the United States Geological Survey North American Datum of 1983 (NAD83) World Geodetic System of 1984 (WGS84). Projection and 1 000-meter grid:Universal Transverse Mercator, Zone 14T This map is not a legal document. Boundaries may be generalized for this map scale. Private lands within government reservations may not be shown. Obtain permission before entering private lands.

Imagery......NAIP, August 2020 - August 2020 Roads......ONIP, August 2020 - August 2020 Names......GNIS, 1980 - 2020 Hydrography......GNIS, 1980 - 2020 Contours.....National Hydrography Dataset, 2004 - 2020 Contours.....National Elevation Dataset, 1999 - 1999 Boundaries.....Multiple sources; see metadata file 2016 - 2021 Public Land Survey System.....BLM, 2017 Wetlands......BLM, 2017