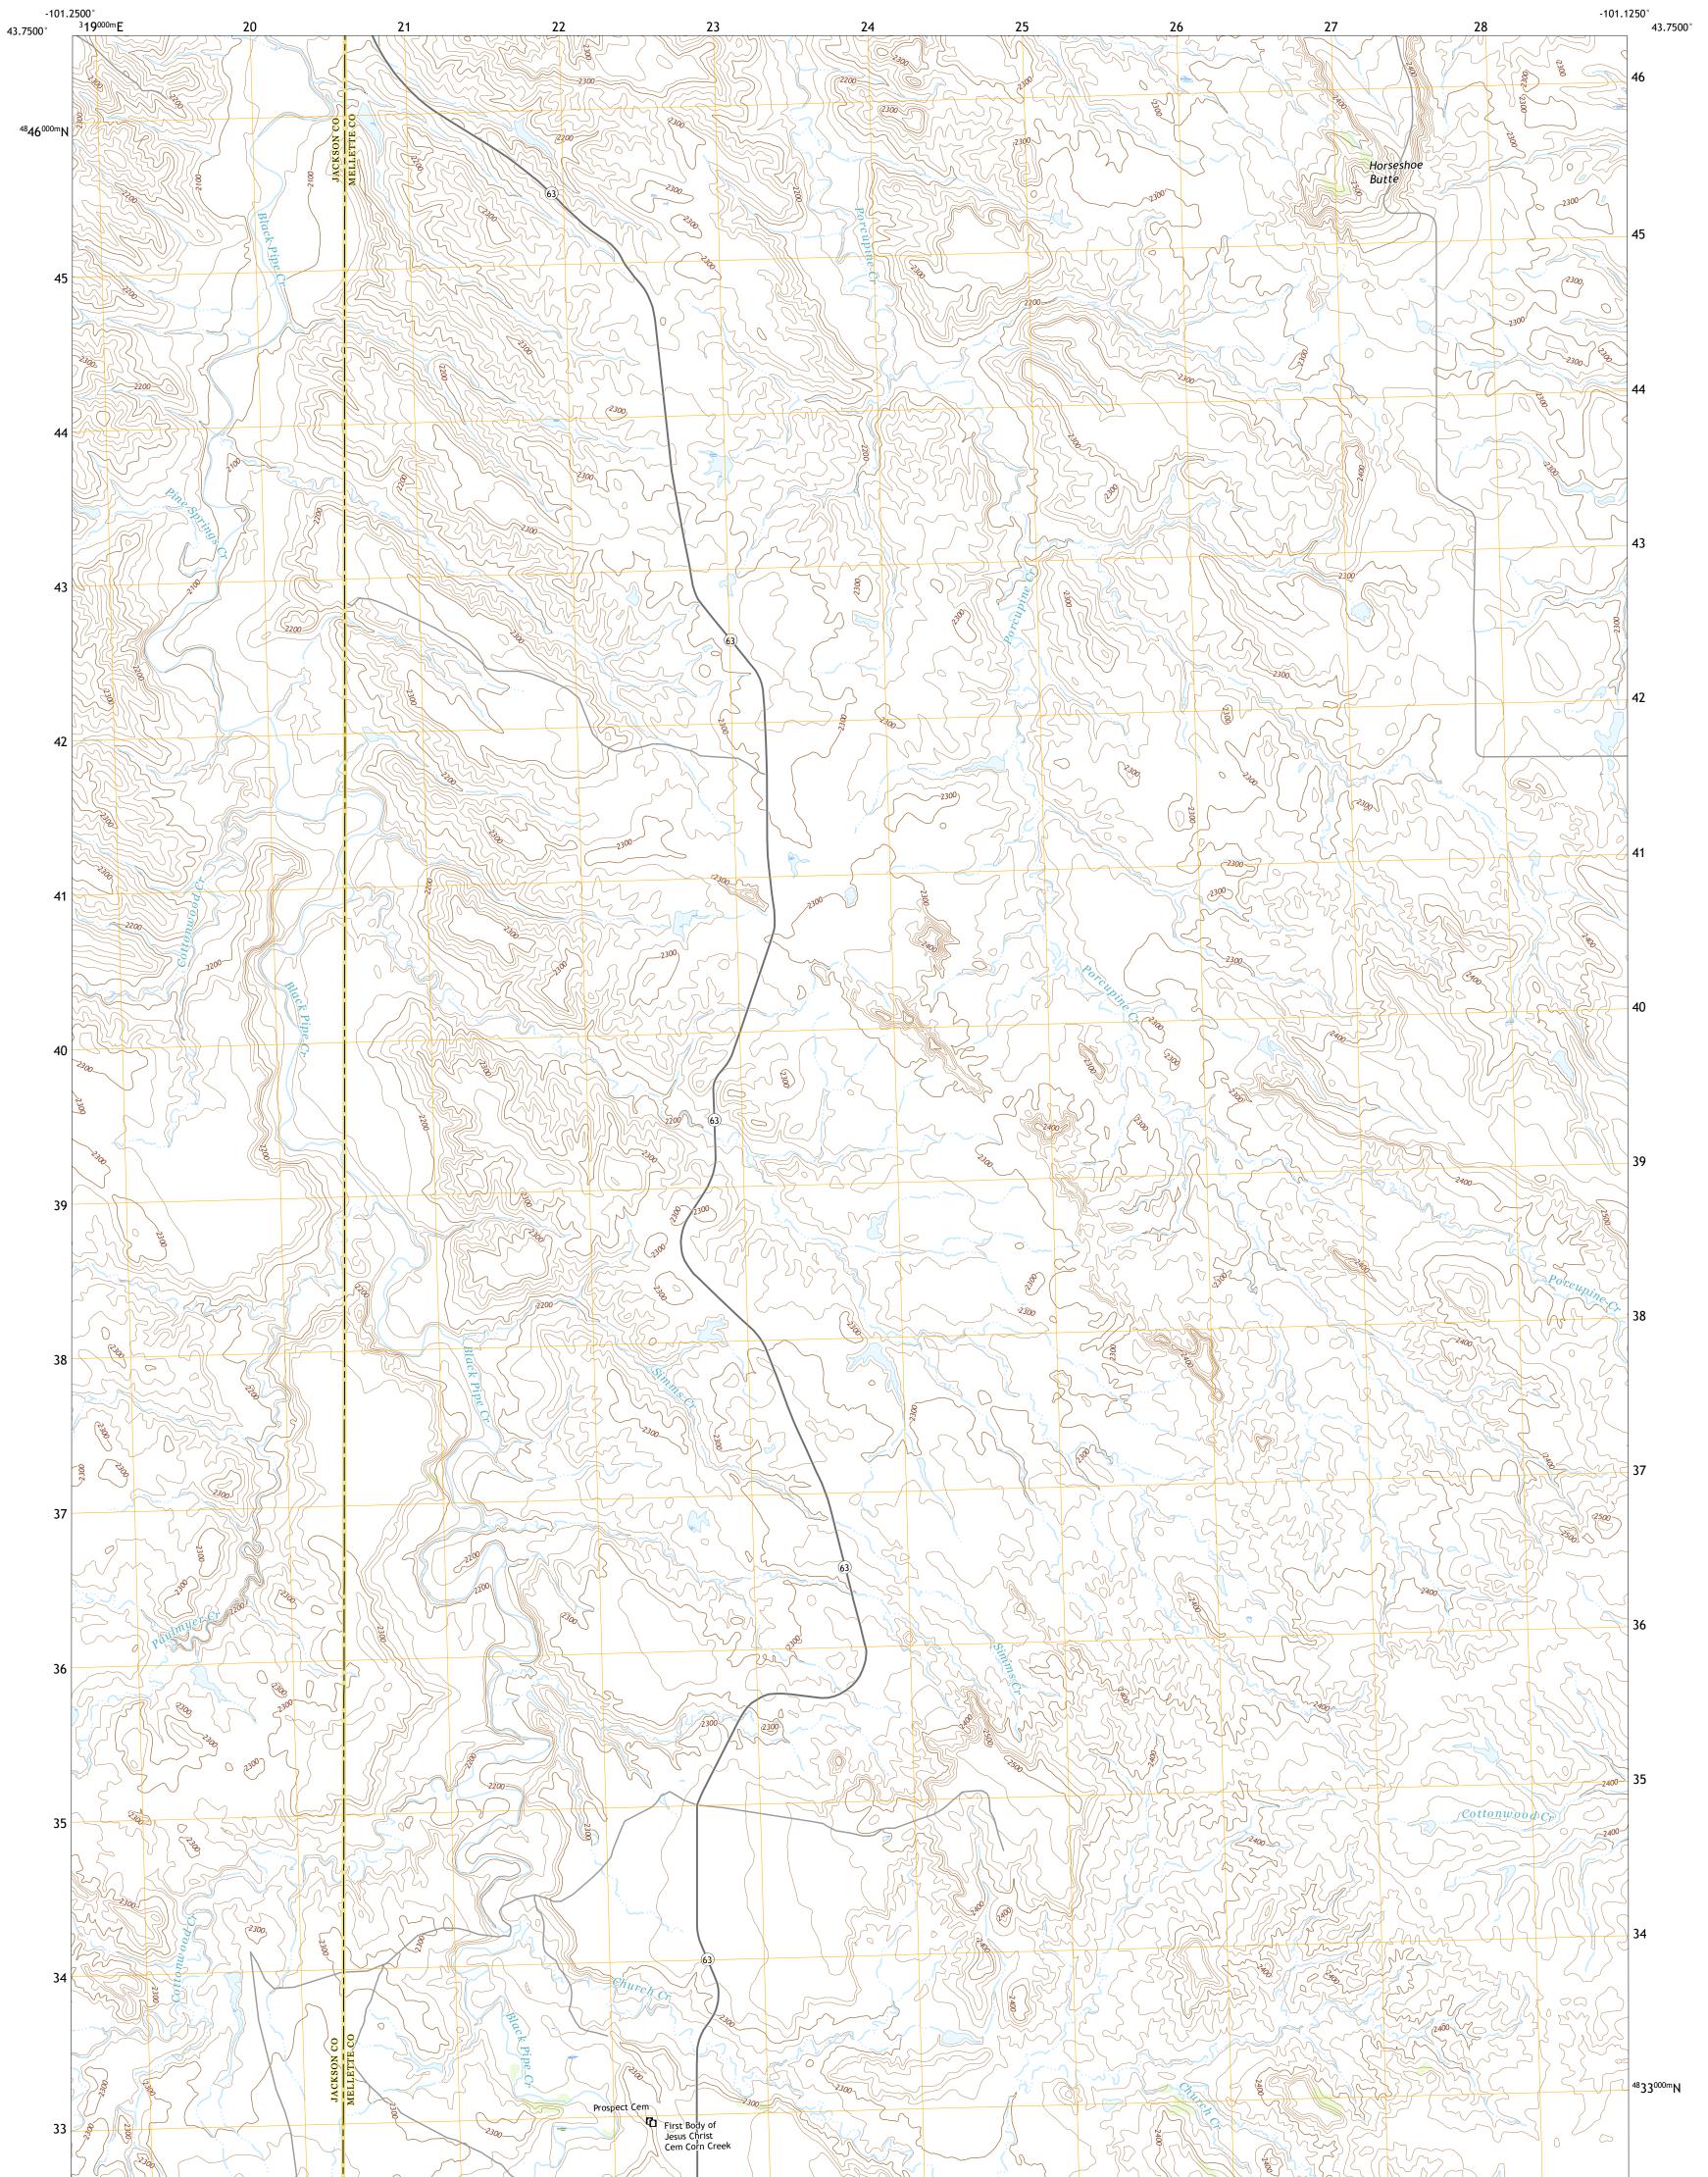

CEDAR BUTTE NW QUADRANGLE SOUTH DAKOTA 7.5-MINUTE SERIES

Produced by the United States Geological Survey North American Datum of 1983 (NAD83) World Geodetic System of 1984 (WGS84). Projection and 1 000-meter grid:Universal Transverse Mercator, Zone 14T This map is not a legal document. Boundaries may be generalized for this map scale. Private lands within government reservations may not be shown. Obtain permission before entering private lands.