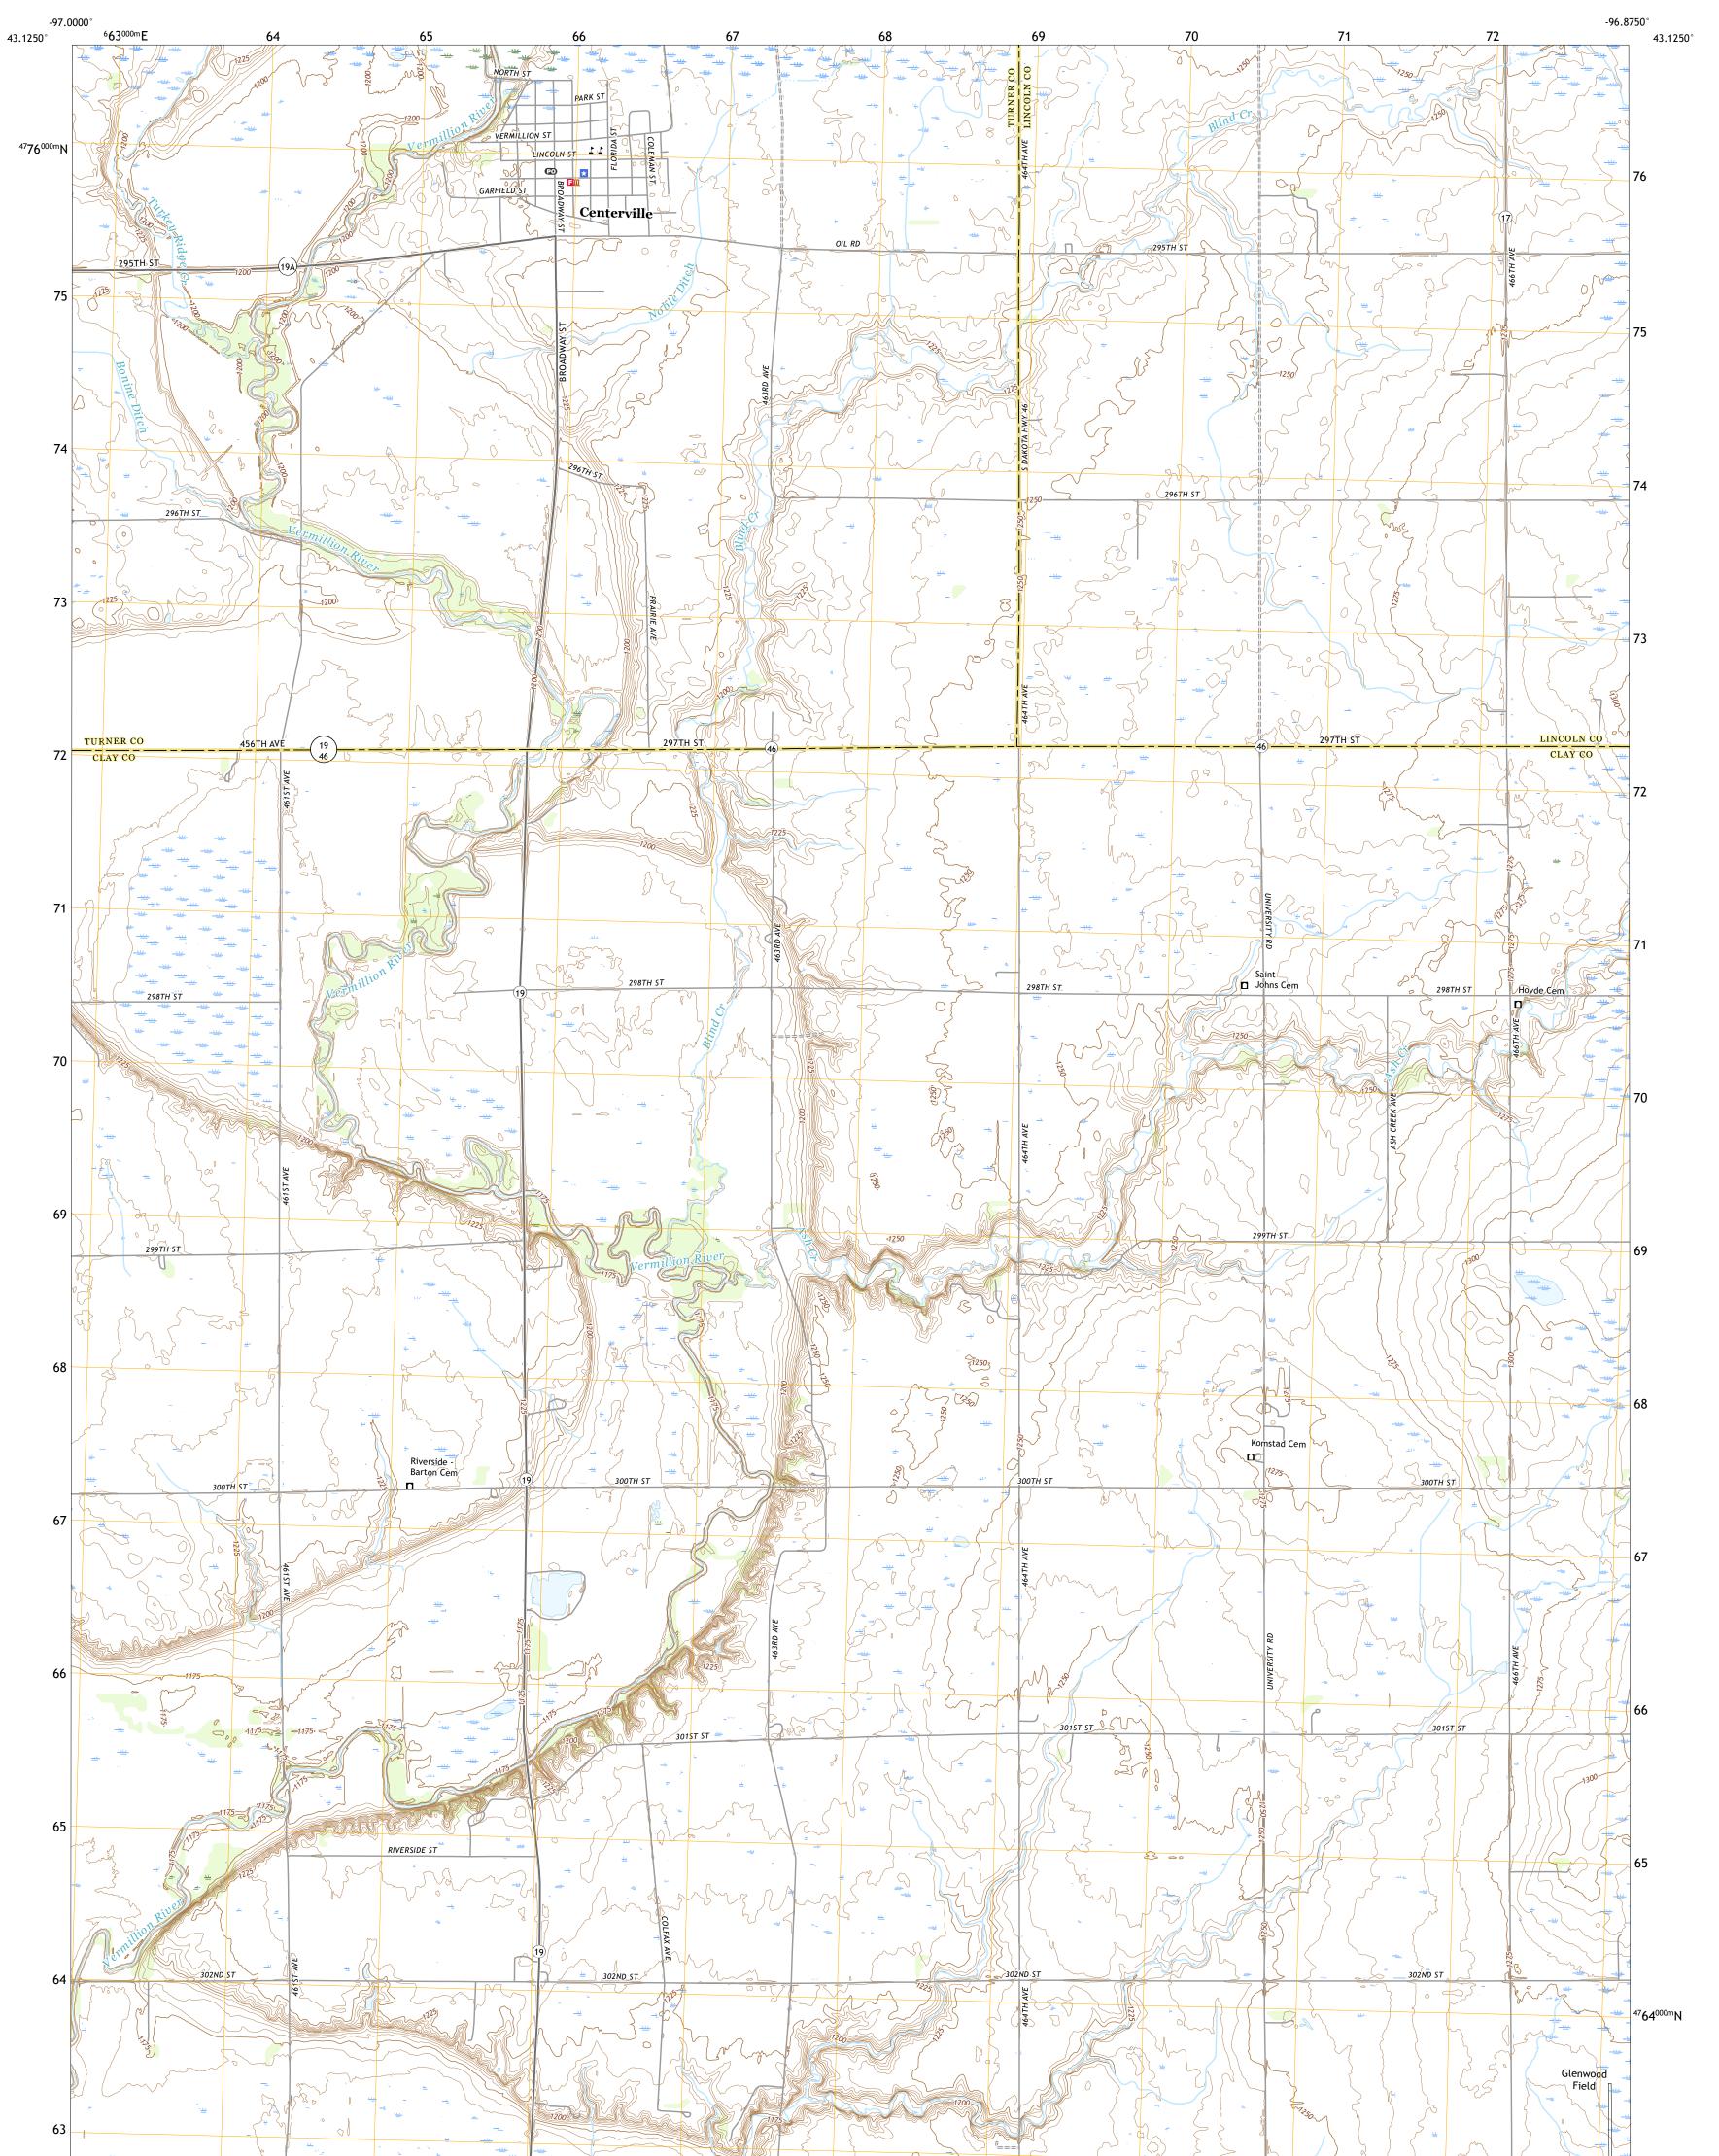

## U.S. DEPARTMENT OF THE INTERIOR U.S. GEOLOGICAL SURVEY

CENTERVILLE QUADRANGLE SOUTH DAKOTA 7.5-MINUTE SERIES

**Produced by the United States Geological Survey** North American Datum of 1983 (NAD83) World Geodetic System of 1984 (WGS84). Projection and 1 000-meter grid:Universal Transverse Mercator, Zone 14T This map is not a legal document. Boundaries may be generalized for this map scale. Private lands within government reservations may not be shown. Obtain permission before entering private lands.

ROAD CLASSIFICATION
Local Connector
Local Road
4WD
Local Route
US Route
State Route

CENTERVILLE, SD

2021

NGA REF NO.U S G S X 2 4 K 7 9 4 4