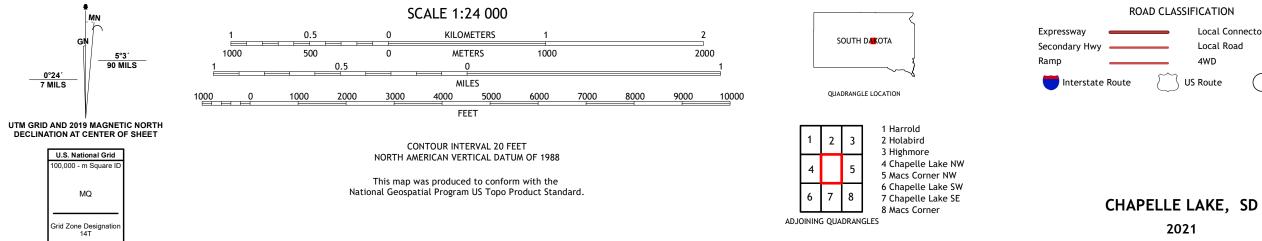

The National Map US Topo

CHAPELLE LAKE QUADRANGLE SOUTH DAKOTA - HYDE COUNTY 7.5-MINUTE SERIES

Produced by the United States Geological Survey North American Datum of 1983 (NAD83) World Geodetic System of 1984 (WGS84). Projection and 1 000-meter grid:Universal Transverse Mercator, Zone 14T This map is not a legal document. Boundaries may be generalized for this map scale. Private lands within government reservations may not be shown. Obtain permission before entering private lands.