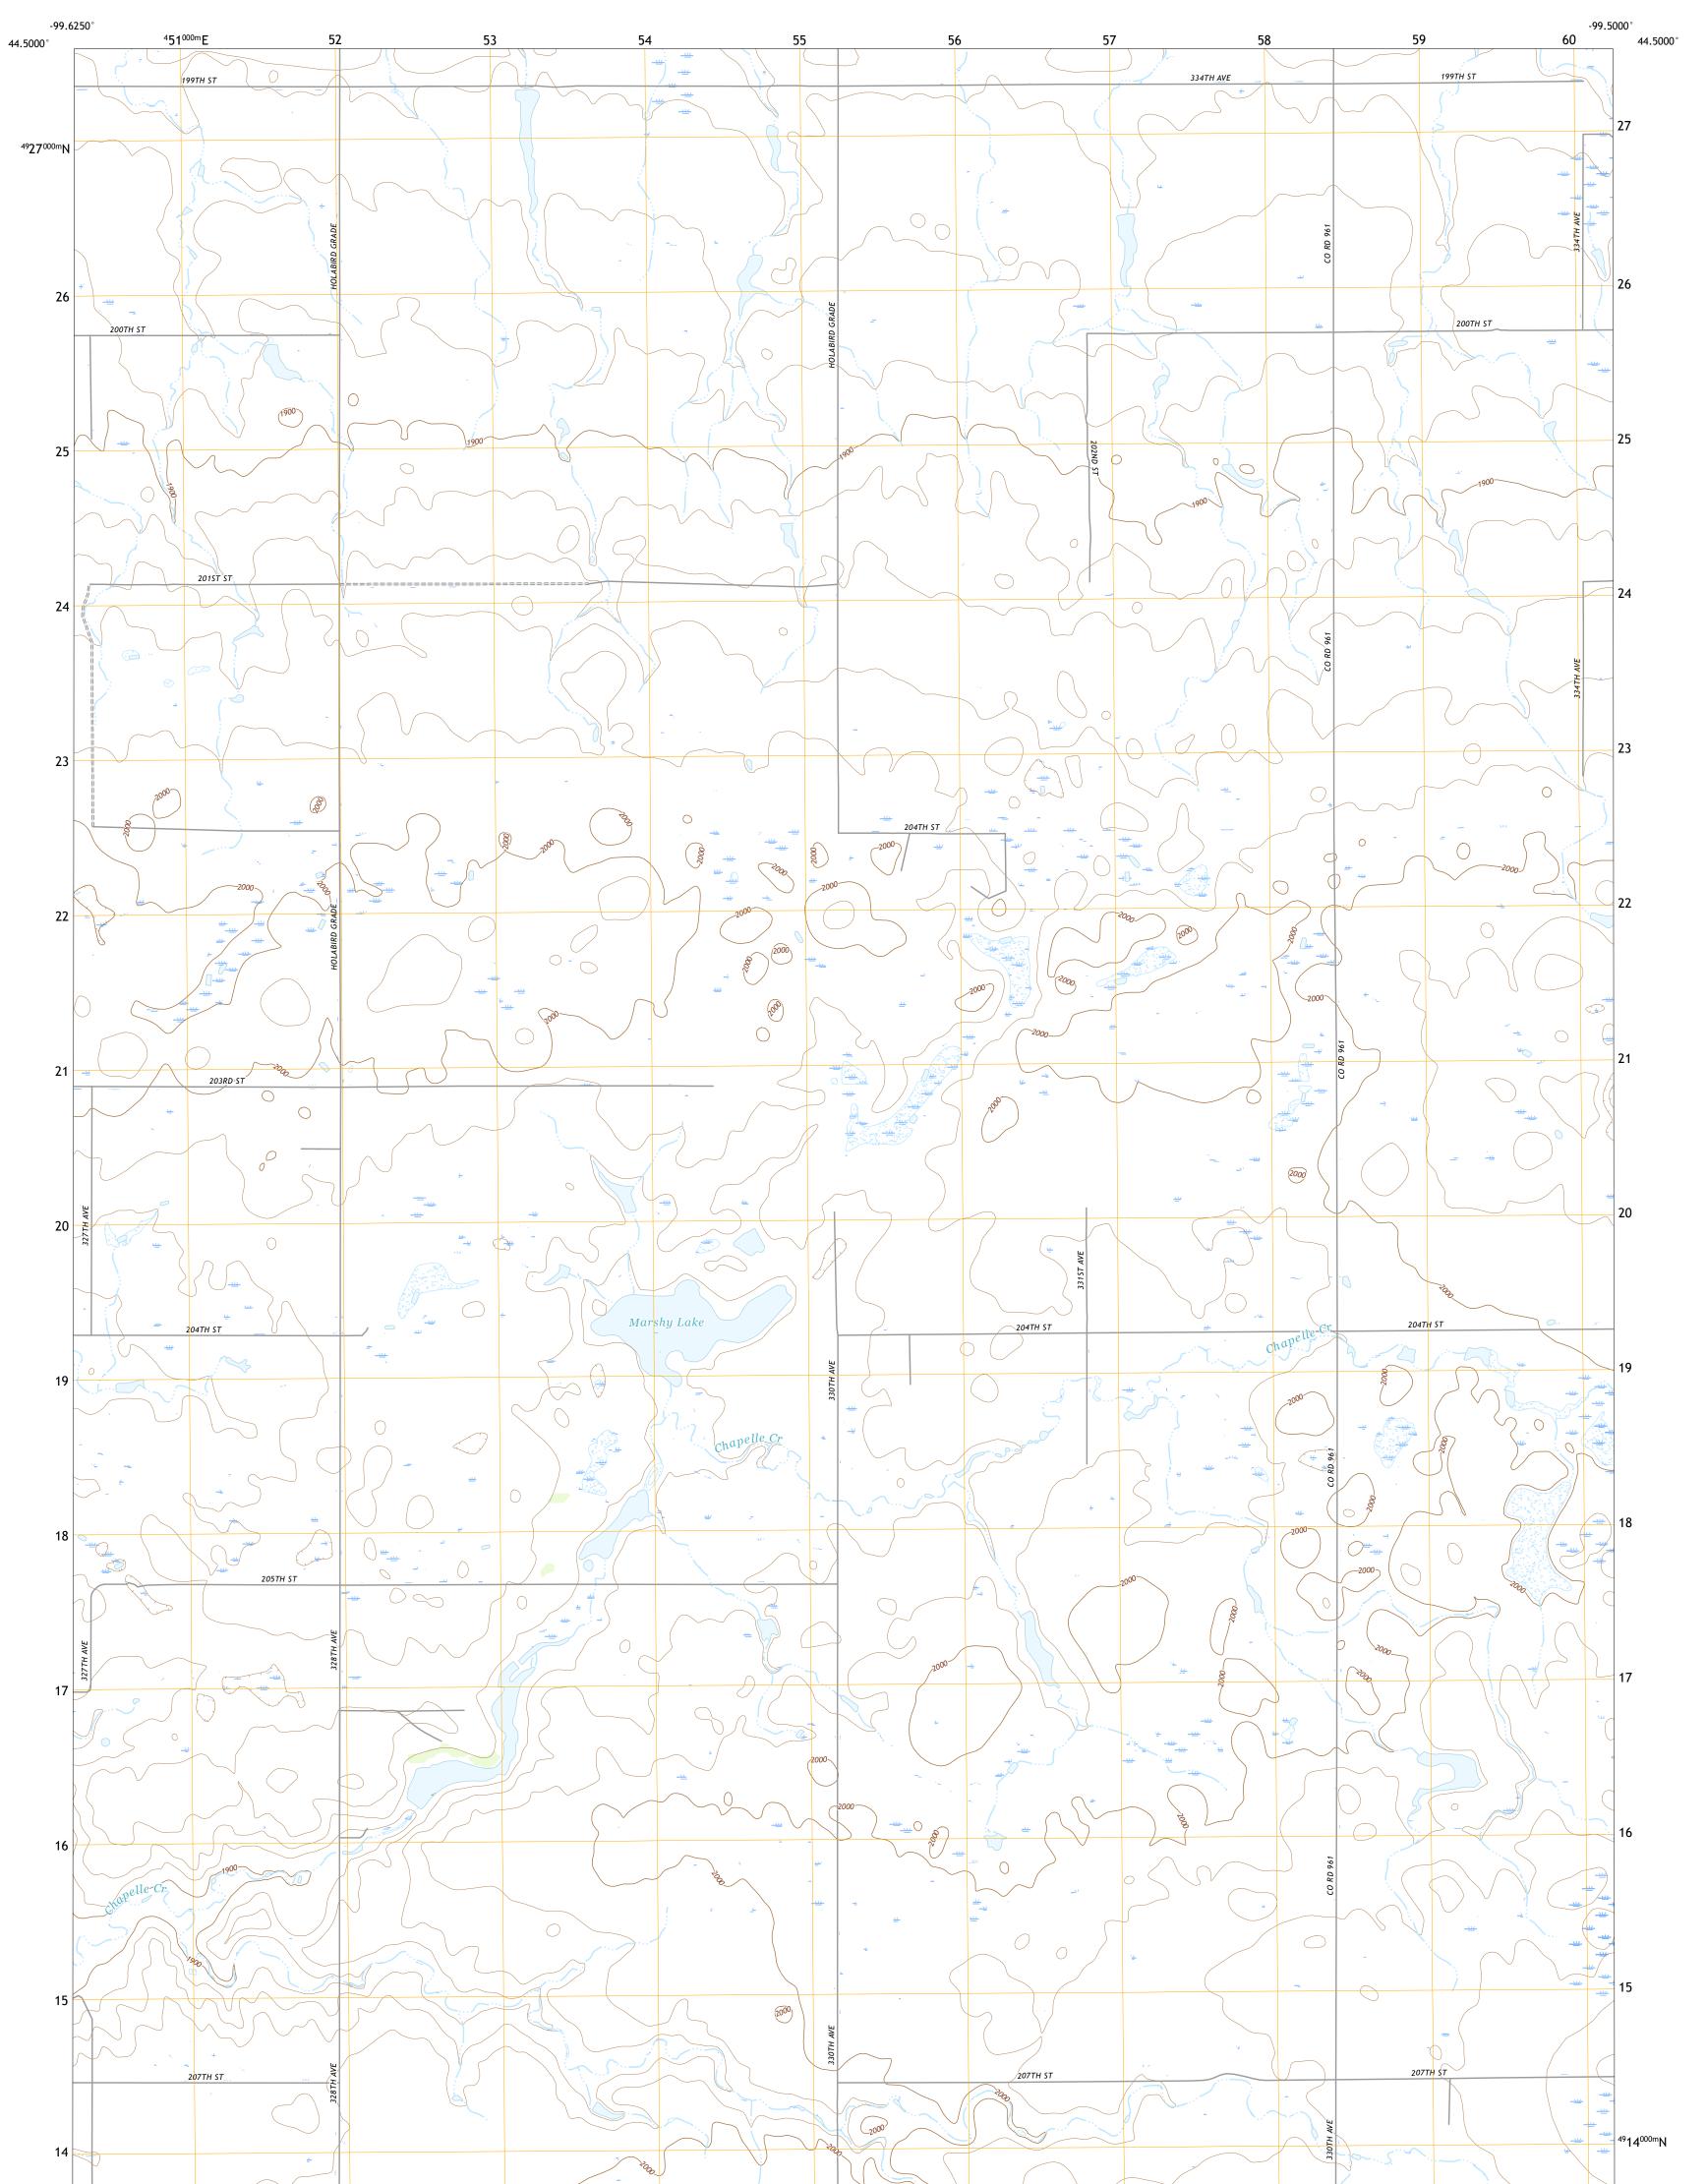

The National Map US Topo

CHAPELLE LAKE QUADRANGLE SOUTH DAKOTA - HYDE COUNTY 7.5-MINUTE SERIES

Produced by the United States Geological Survey North American Datum of 1983 (NAD83) World Geodetic System of 1984 (WGS84). Projection and 1 000-meter grid:Universal Transverse Mercator, Zone 14T This map is not a legal document. Boundaries may be generalized for this map scale. Private lands within government reservations may not be shown. Obtain permission before entering private lands.

Imagery......NAIP, August 2020 - August 2020 Roads......U.S. Census Bureau, 2017 Names......GNIS, 1986 - 2009 Hydrography......Sational Hydrography Dataset, 2005 - 2019 Contours.....National Elevation Dataset, 2007 Boundaries......Multiple sources; see metadata file 2016 - 2021 Public Land Survey System......BLM, 2017 Wetlands......BLM, 2017