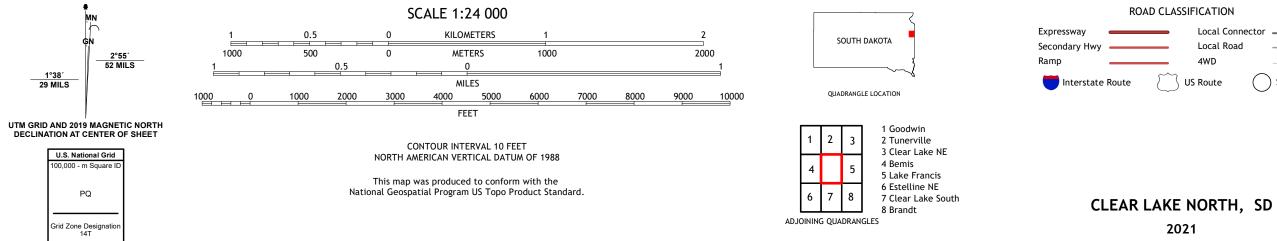

## U.S. DEPARTMENT OF THE INTERIOR U.S. GEOLOGICAL SURVEY

CLEAR LAKE NORTH QUADRANGLE SOUTH DAKOTA - DEUEL COUNTY 7.5-MINUTE SERIES

Produced by the United States Geological Survey North American Datum of 1983 (NAD83) World Geodetic System of 1984 (WGS84). Projection and 1 000-meter grid:Universal Transverse Mercator, Zone 14T This map is not a legal document. Boundaries may be generalized for this map scale. Private lands within government reservations may not be shown. Obtain permission before entering private lands.

2021