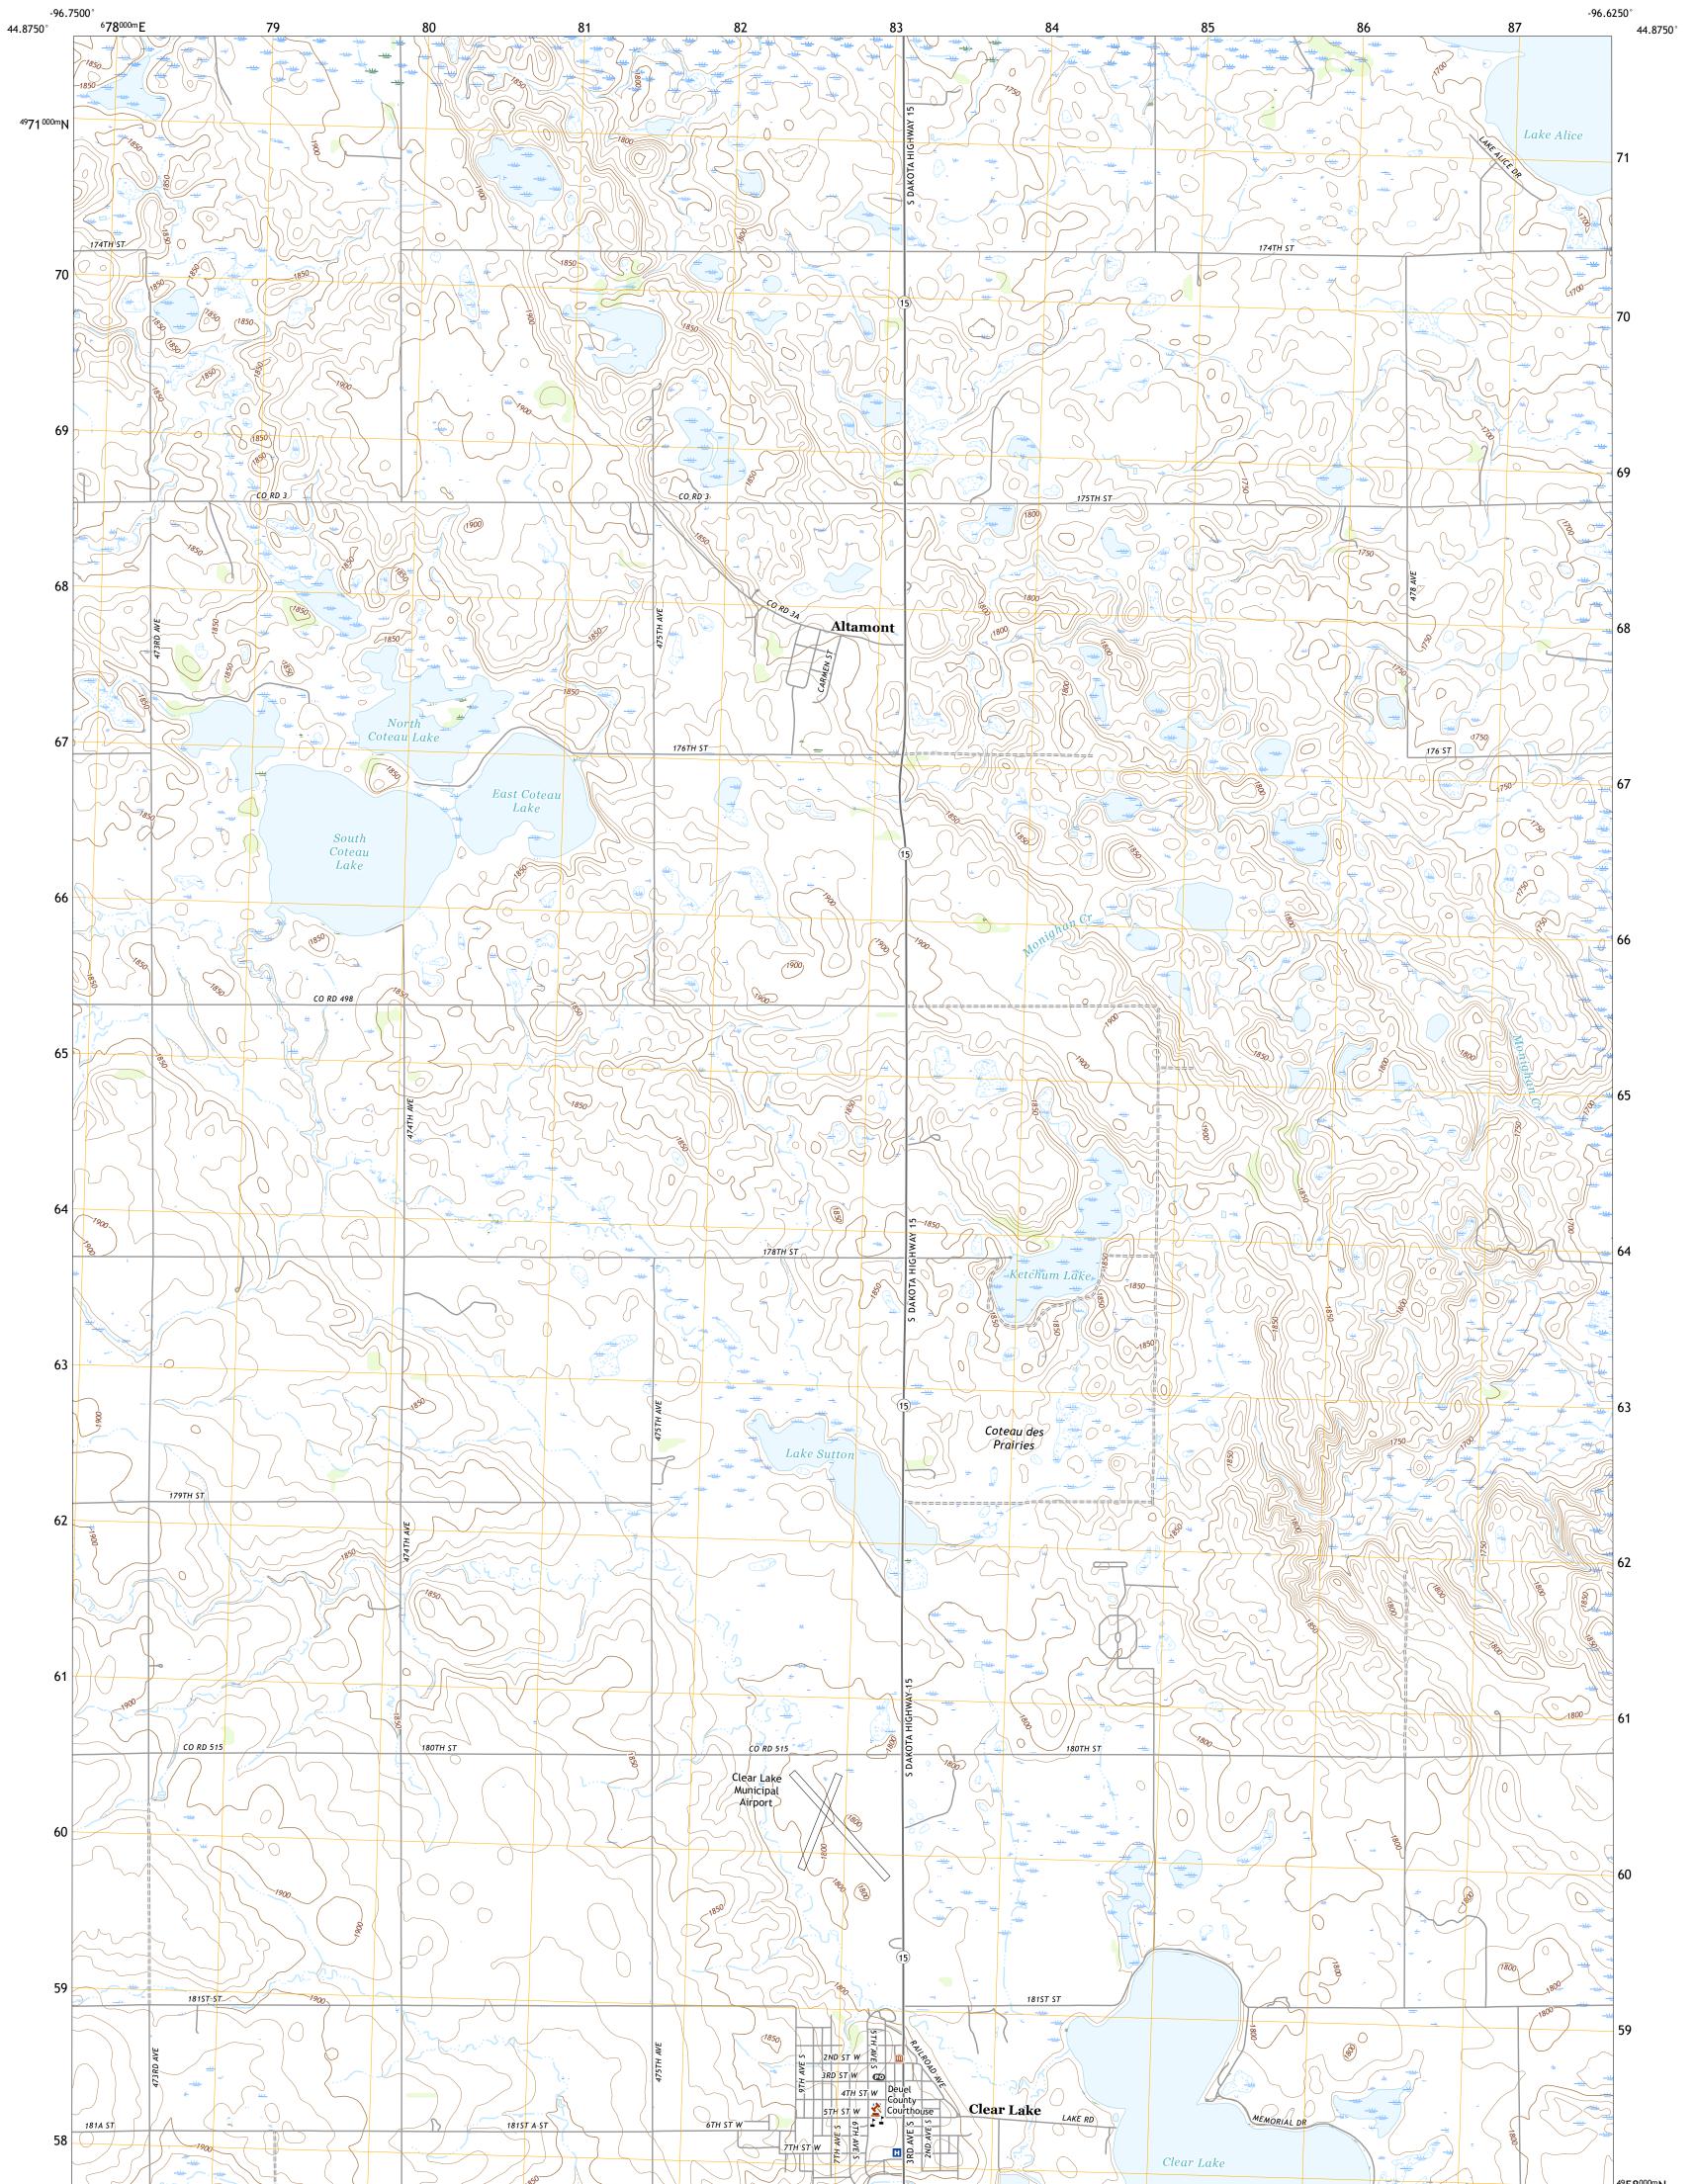

## U.S. DEPARTMENT OF THE INTERIOR U.S. GEOLOGICAL SURVEY

CLEAR LAKE NORTH QUADRANGLE SOUTH DAKOTA - DEUEL COUNTY 7.5-MINUTE SERIES

Produced by the United States Geological Survey North American Datum of 1983 (NAD83) World Geodetic System of 1984 (WGS84). Projection and 1 000-meter grid:Universal Transverse Mercator, Zone 14T This map is not a legal document. Boundaries may be generalized for this map scale. Private lands within government reservations may not be shown. Obtain permission before entering private lands.