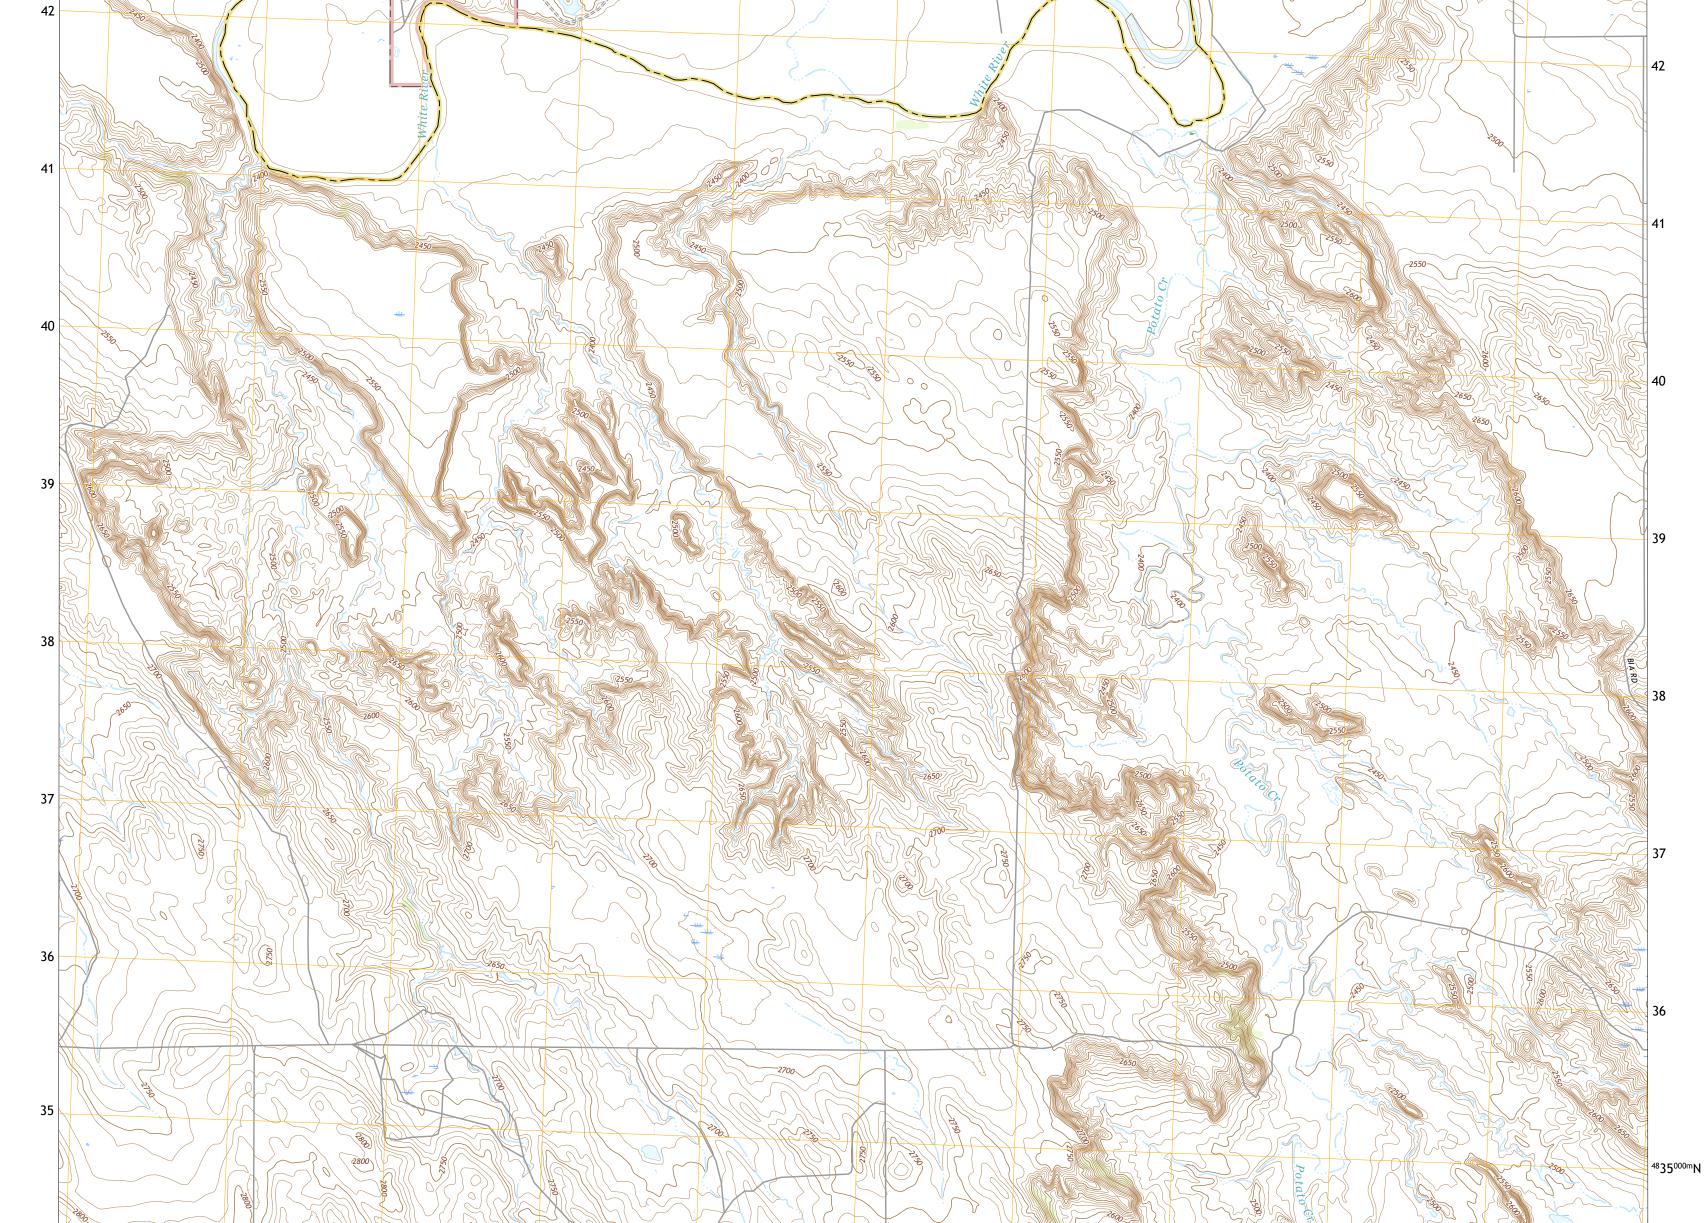

U.S. DEPARTMENT OF THE INTERIOR U.S. GEOLOGICAL SURVEY

JACKSON-CO VNINGTON-CO

The National Map US Topo

CONATA NE QUADRANGLE SOUTH DAKOTA

Produced by the United States Geological Survey North American Datum of 1983 (NAD83) World Geodetic System of 1984 (WGS84). Projection and 1 000-meter grid:Universal Transverse Mercator, Zone 13T This map is not a legal document. Boundaries may be generalized for this map scale. Private lands within government reservations may not be shown. Obtain permission before entering private lands.