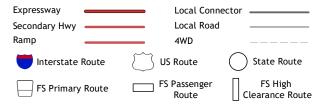

the United States Geological Survey North American Datum of 1983 (NAD83) World Geodetic System of 1984 (WGS84). Projection and 1 000-meter grid:Universal Transverse Mercator, Zone 13T This map is not a legal document. Boundaries may be generalized for this map scale. Private lands within government reservations may not be shown. Obtain permission before entering private lands.

Imagery......NAIP, August 2020 - August 2020 Roads.......U.S. Census Bureau, 2017 Roads within US Forest Service Lands.......FSTopo Data with limited Forest Service updates, 2017 Names.......GNIS, 1995 - 2020 Hydrography......Rational Hydrography Dataset, 2004 - 2019 Contours......Multiple sources; see metadata file 2017 - 2021 Public Land Survey System......BLM, 2017 Wetlands......BLM, 2017



ROAD CLASSIFICATION