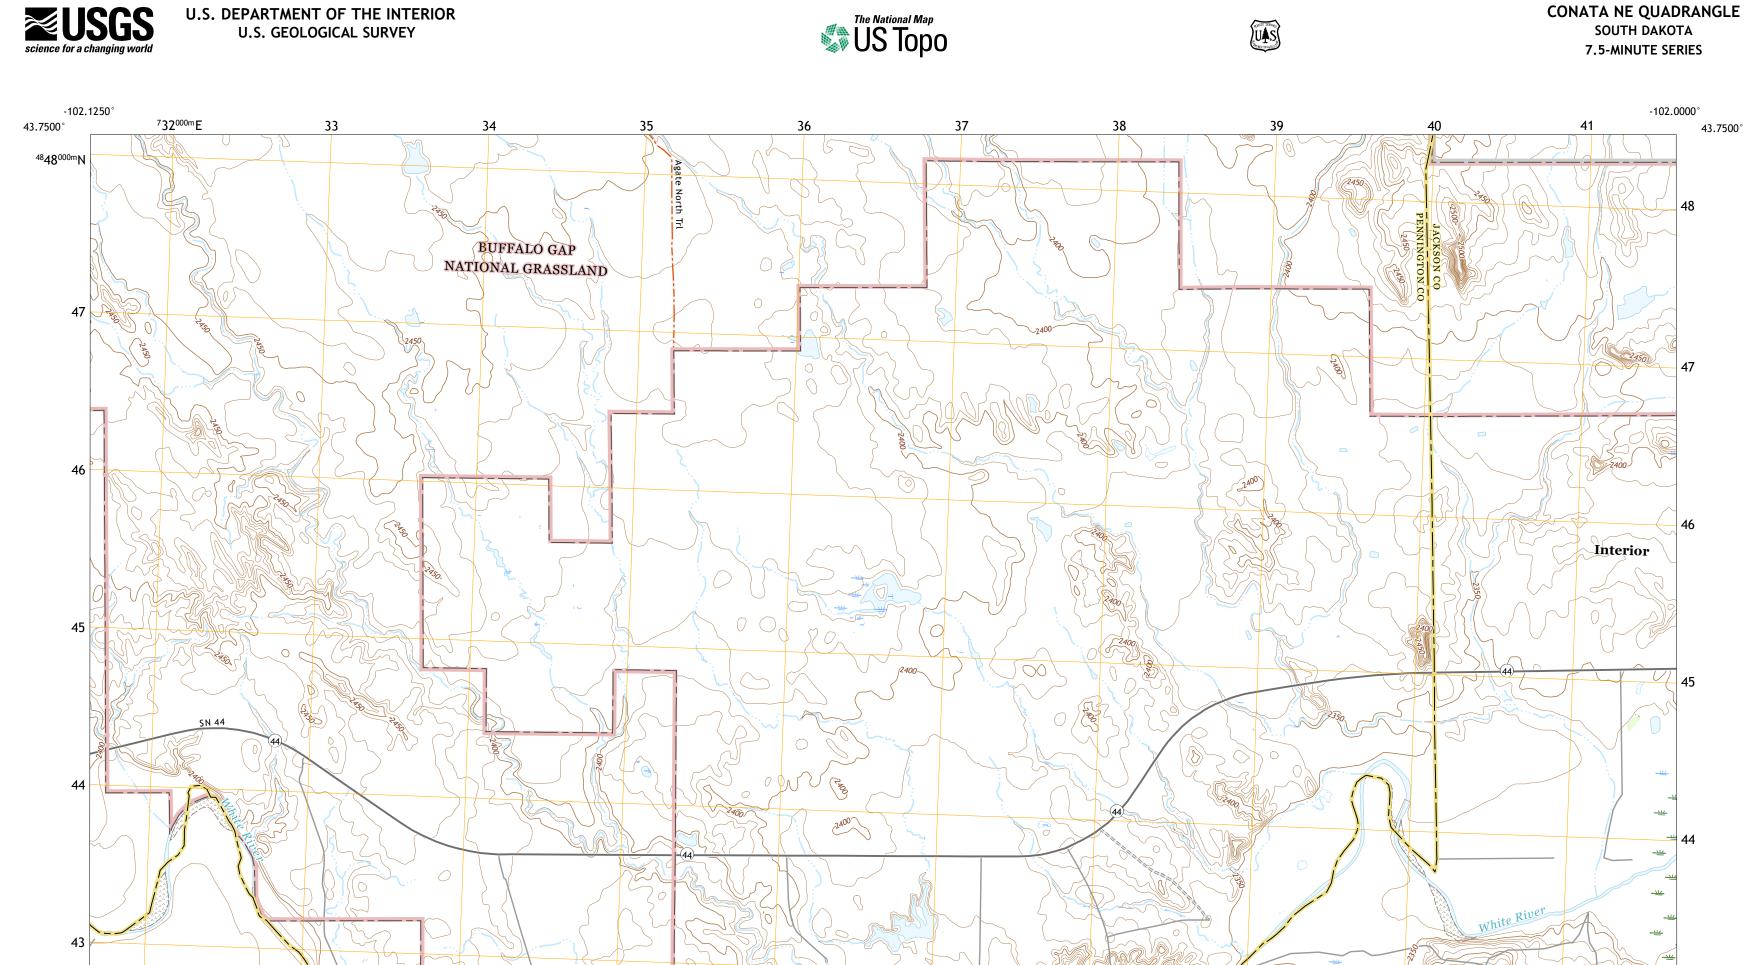

U.S. DEPARTMENT OF THE INTERIOR U.S. GEOLOGICAL SURVEY

JACKSON-CO VNINGTON-CO

The National Map US Topo

CONATA NE QUADRANGLE SOUTH DAKOTA

Produced by the United States Geological Survey North American Datum of 1983 (NAD83) World Geodetic System of 1984 (WGS84). Projection and 1 000-meter grid:Universal Transverse Mercator, Zone 13T This map is not a legal document. Boundaries may be generalized for this map scale. Private lands within government reservations may not be shown. Obtain permission before entering private lands.