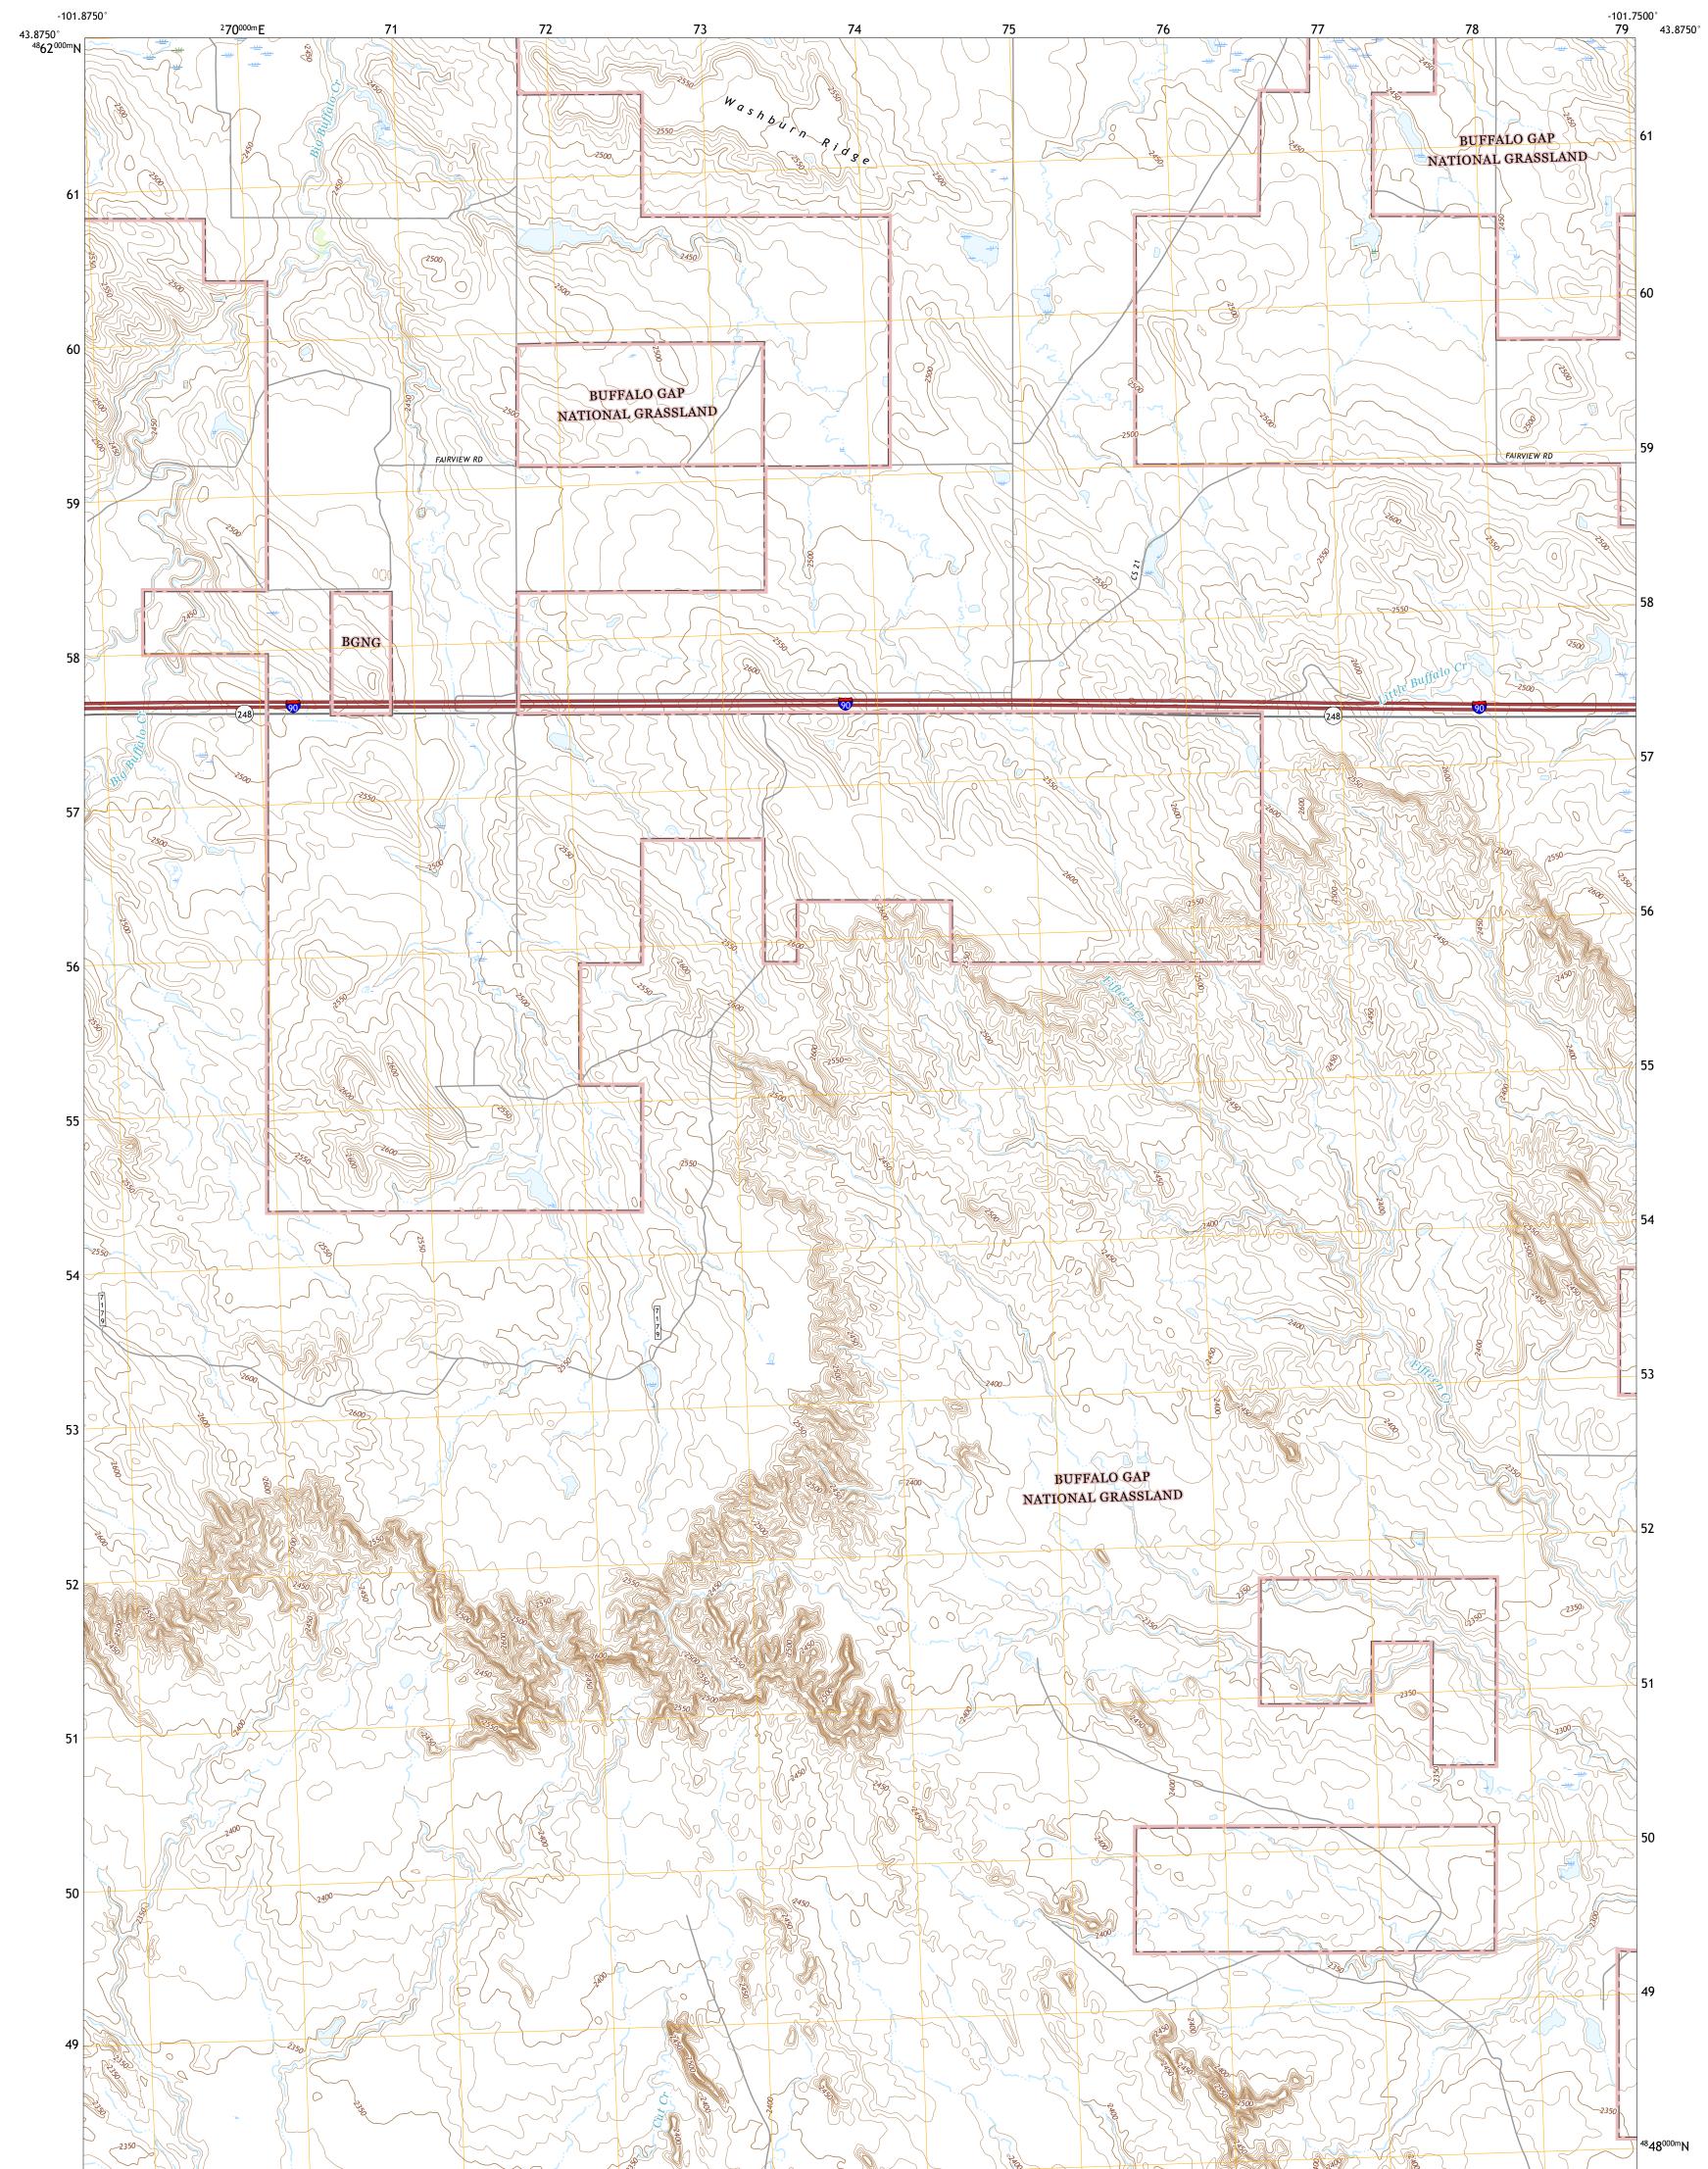

TORIST STRAFT

COTTONWOOD SE QUADRANGLE SOUTH DAKOTA - JACKSON COUNTY 7.5-MINUTE SERIES

Produced by the United States Geological Survey North American Datum of 1983 (NAD83) World Geodetic System of 1984 (WGS84). Projection and 1 000-meter grid:Universal Transverse Mercator, Zone 14T This map is not a legal document. Boundaries may be generalized for this map scale. Private lands within government reservations may not be shown. Obtain permission before entering private lands.