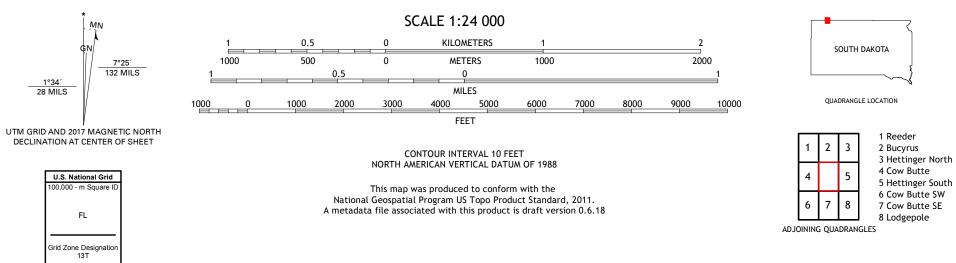

U.S. DEPARTMENT OF THE INTERIOR

**Produced by the United States Geological Survey** North American Datum of 1983 (NAD83) World Geodetic System of 1984 (WGS84). Projection and 1 000-meter grid:Universal Transverse Mercator, Zone 13T This map is not a legal document. Boundaries may be generalized for this map scale. Private lands within government reservations may not be shown. Obtain permission before entering private lands.