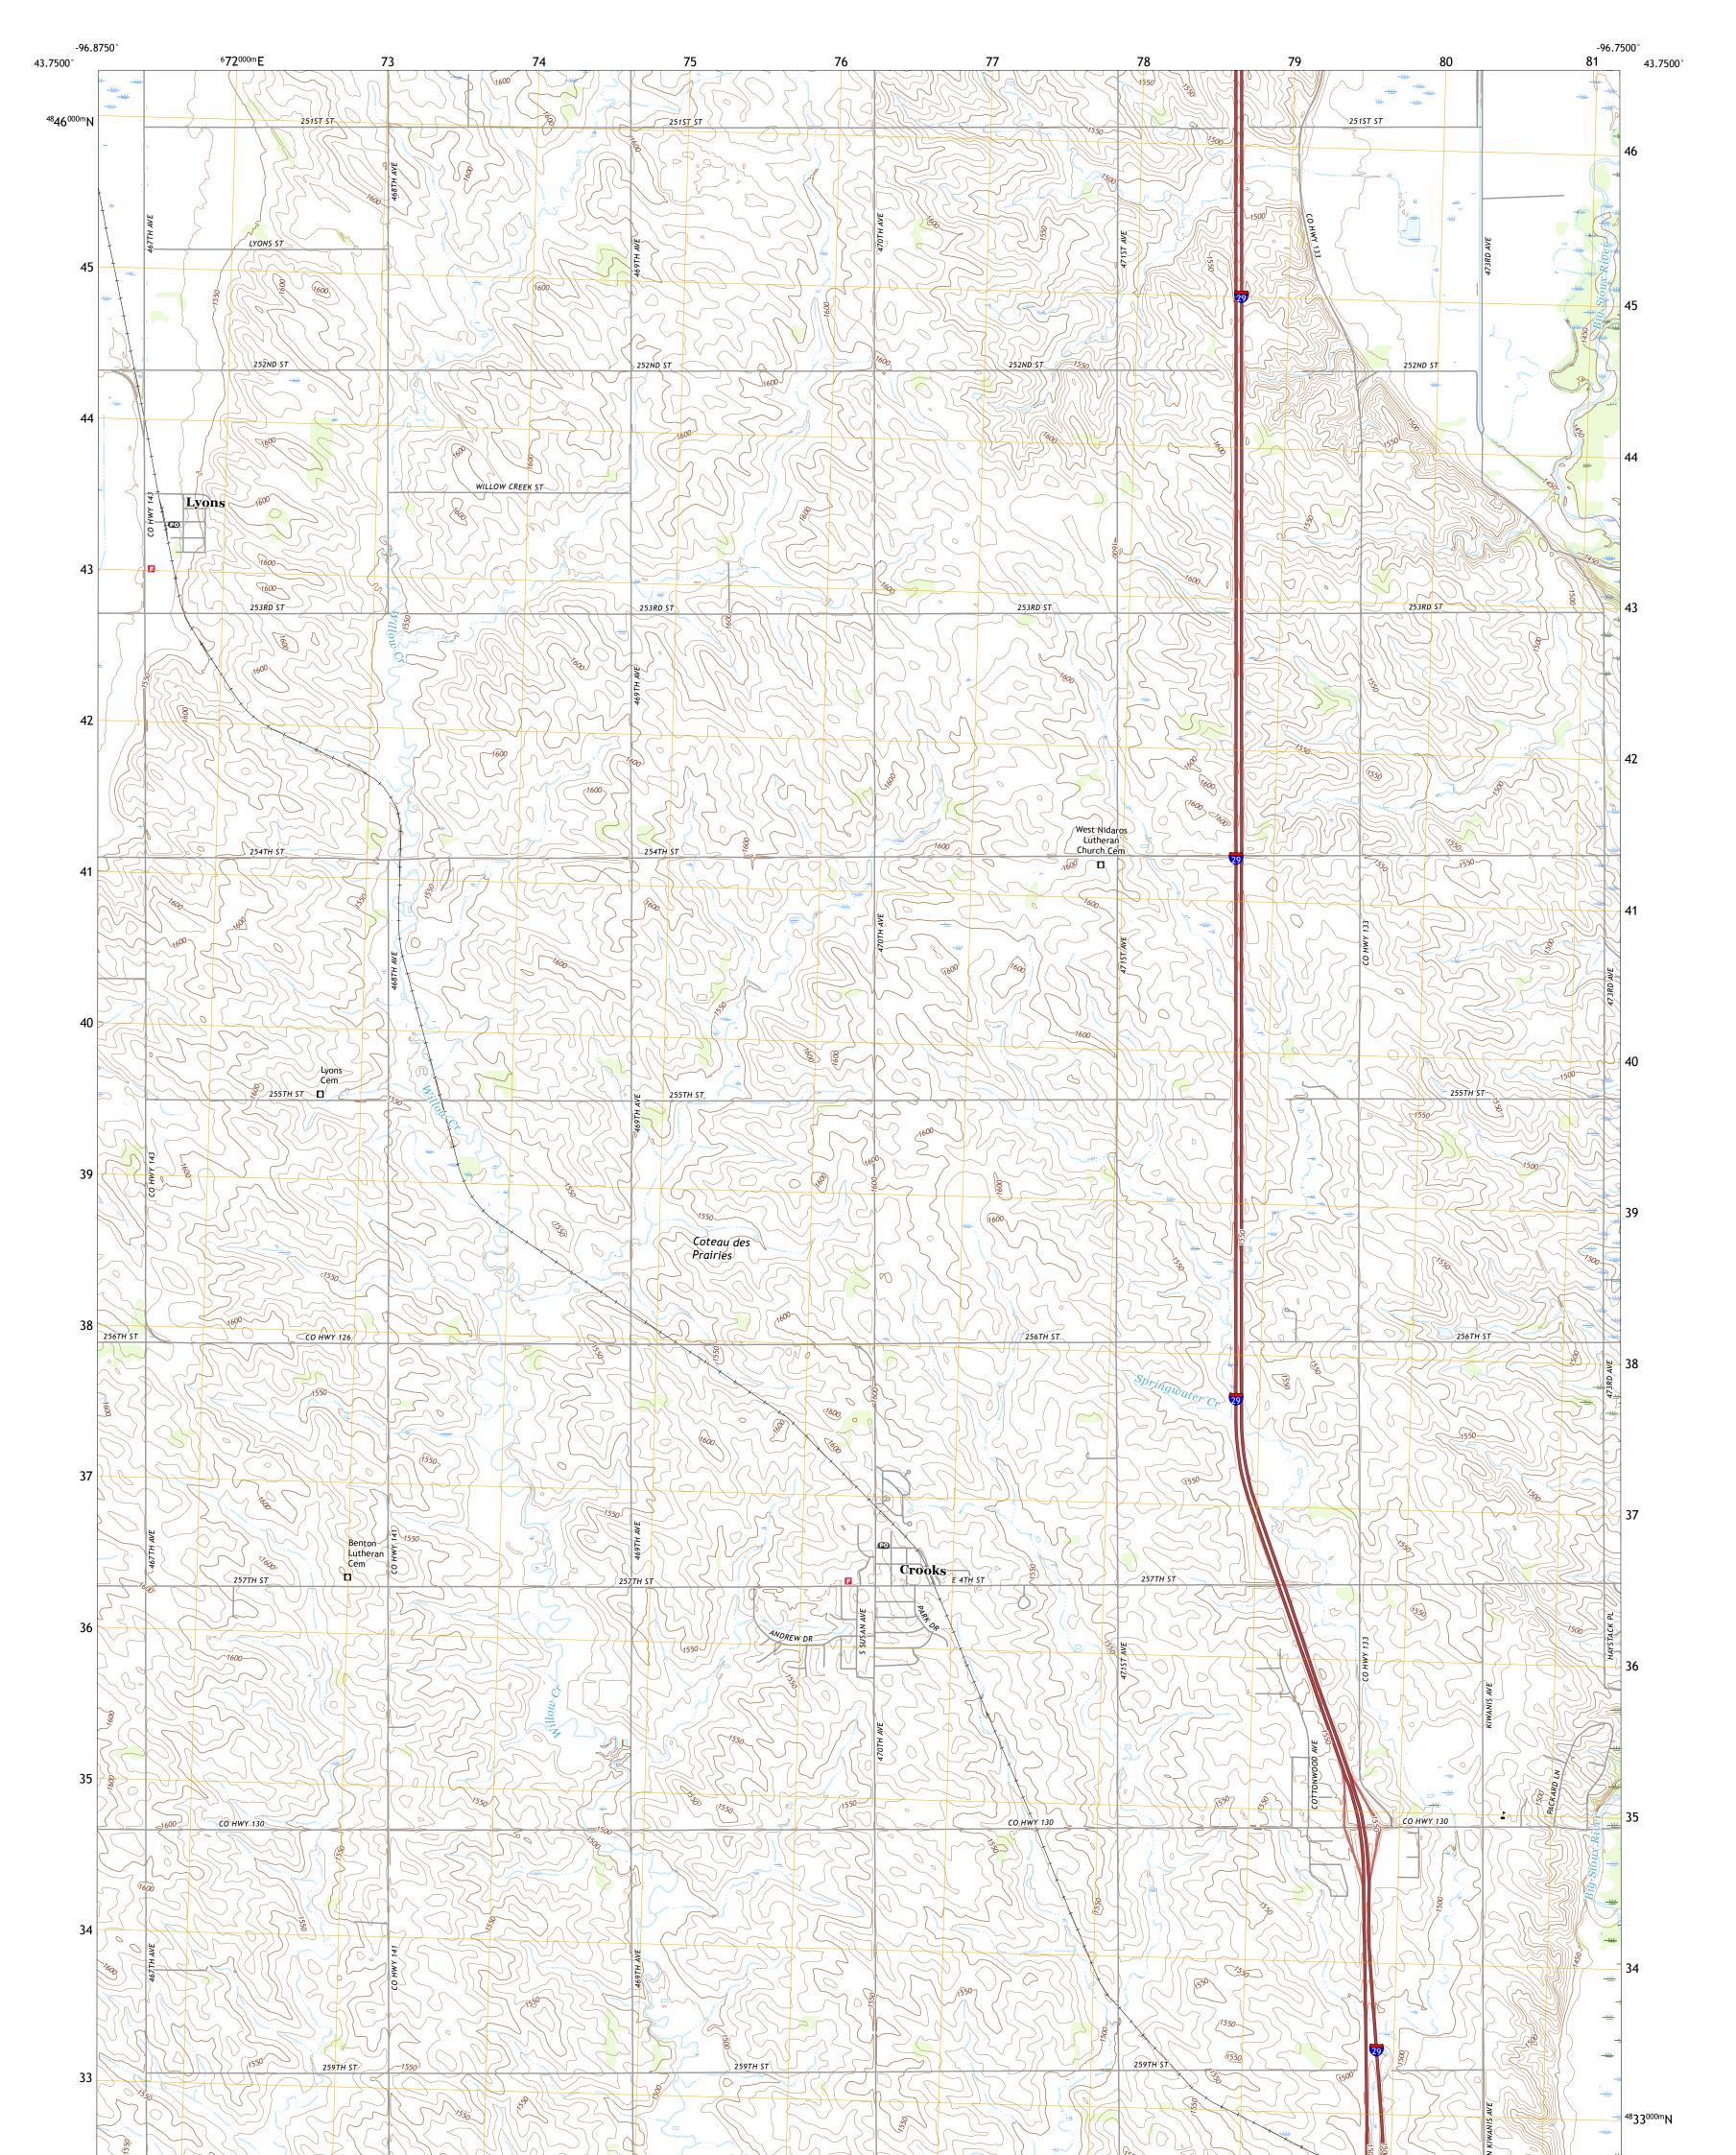

## CROOKS QUADRANGLE SOUTH DAKOTA - MINNEHAHA COUNTY 7.5-MINUTE SERIES

Produced by the United States Geological Survey North American Datum of 1983 (NAD83) World Geodetic System of 1984 (WGS84). Projection and 1 000-meter grid:Universal Transverse Mercator, Zone 14T This map is not a legal document. Boundaries may be generalized for this map scale. Private lands within government reservations may not be shown. Obtain permission before entering private lands.