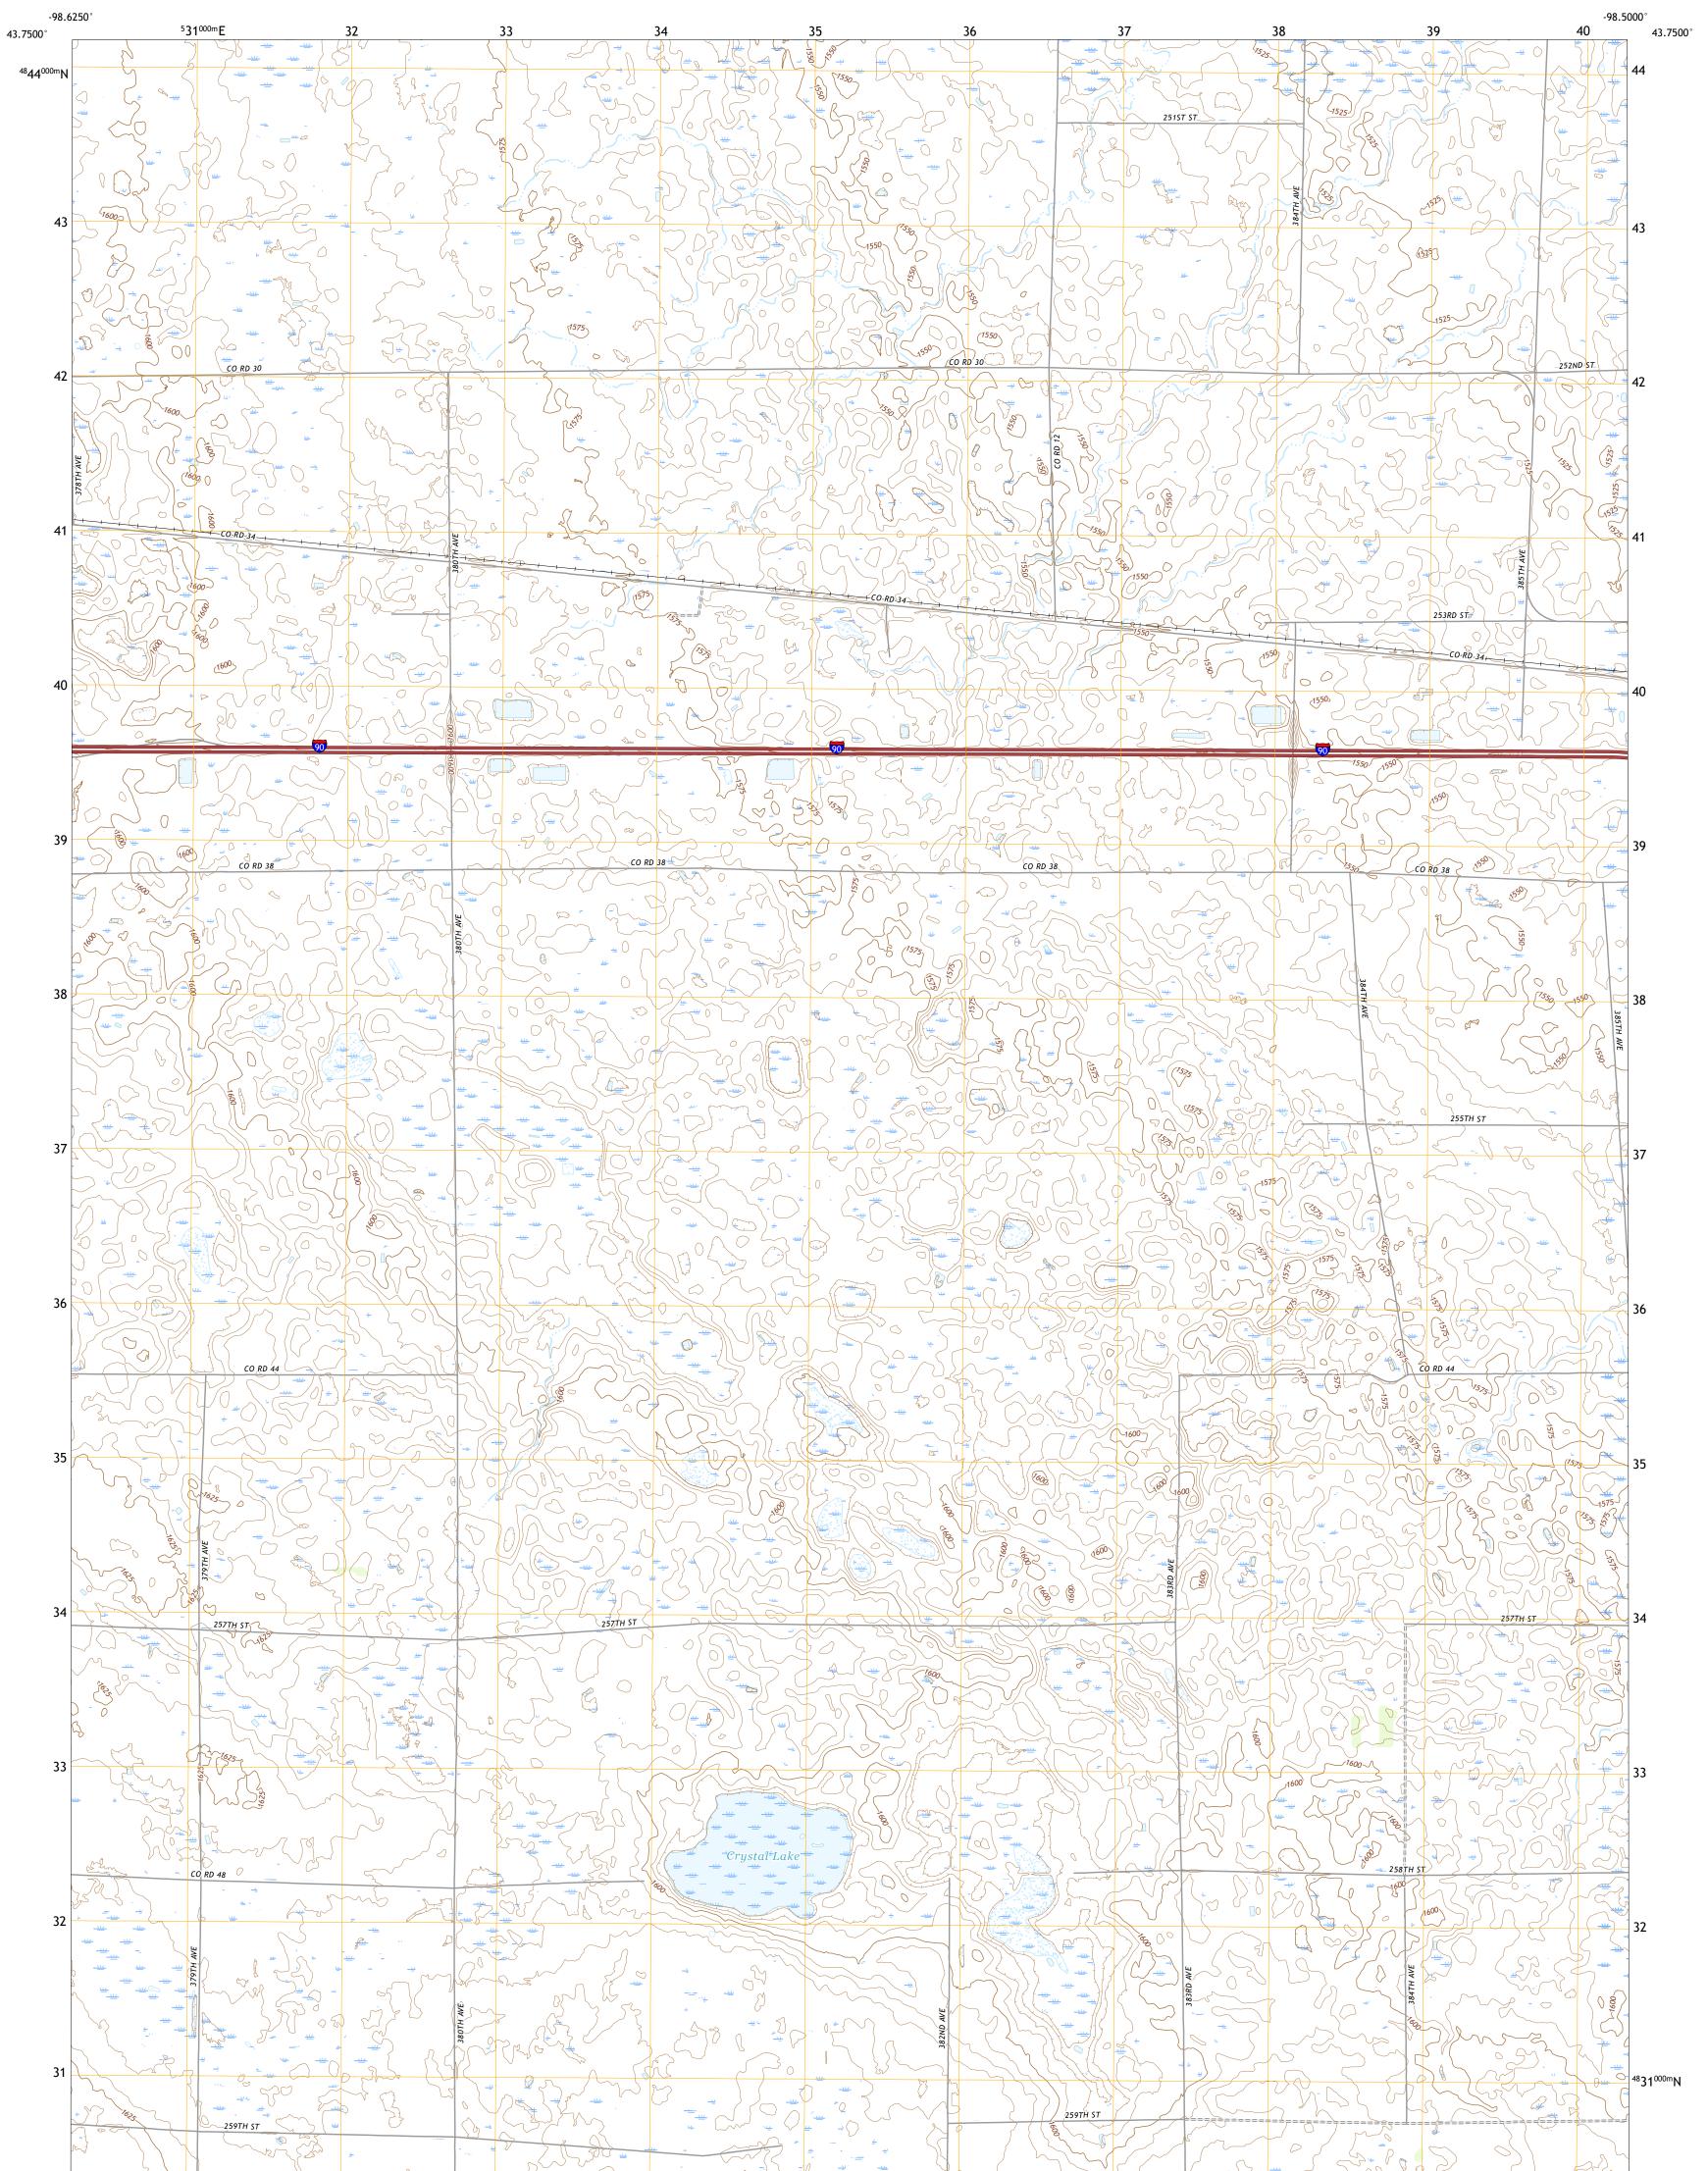

## CRYSTAL LAKE QUADRANGLE SOUTH DAKOTA - AURORA COUNTY 7.5-MINUTE SERIES

Produced by the United States Geological Survey North American Datum of 1983 (NAD83) World Geodetic System of 1984 (WGS84). Projection and 1 000-meter grid:Universal Transverse Mercator, Zone 14T This map is not a legal document. Boundaries may be generalized for this map scale. Private lands within government reservations may not be shown. Obtain permission before entering private lands.

Imagery..... Roads..... Names..... .....NAIP, August 2020 - August 2020 U.S. Census Bureau, 2017 .....GNIS, Not Available  0°18′ 5 MILS

CRYSTAL LAKE, SD 2021