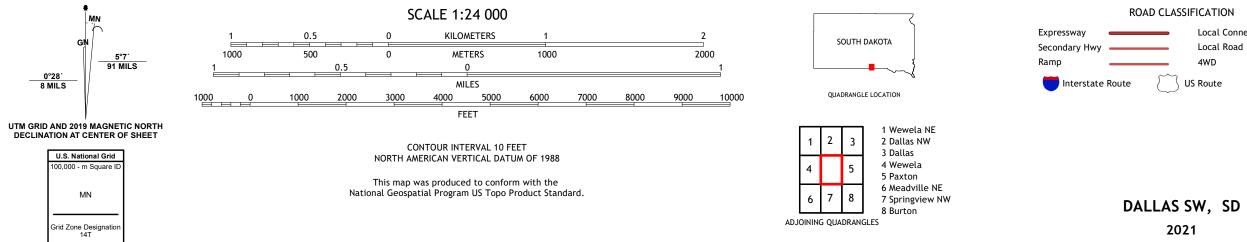

## U.S. DEPARTMENT OF THE INTERIOR U.S. GEOLOGICAL SURVEY

DALLAS SW QUADRANGLE SOUTH DAKOTA - TRIPP COUNTY 7.5-MINUTE SERIES

**Produced by the United States Geological Survey** North American Datum of 1983 (NAD83) World Geodetic System of 1984 (WGS84). Projection and 1 000-meter grid:Universal Transverse Mercator, Zone 14T This map is not a legal document. Boundaries may be generalized for this map scale. Private lands within government reservations may not be shown. Obtain permission before entering private lands.

2021