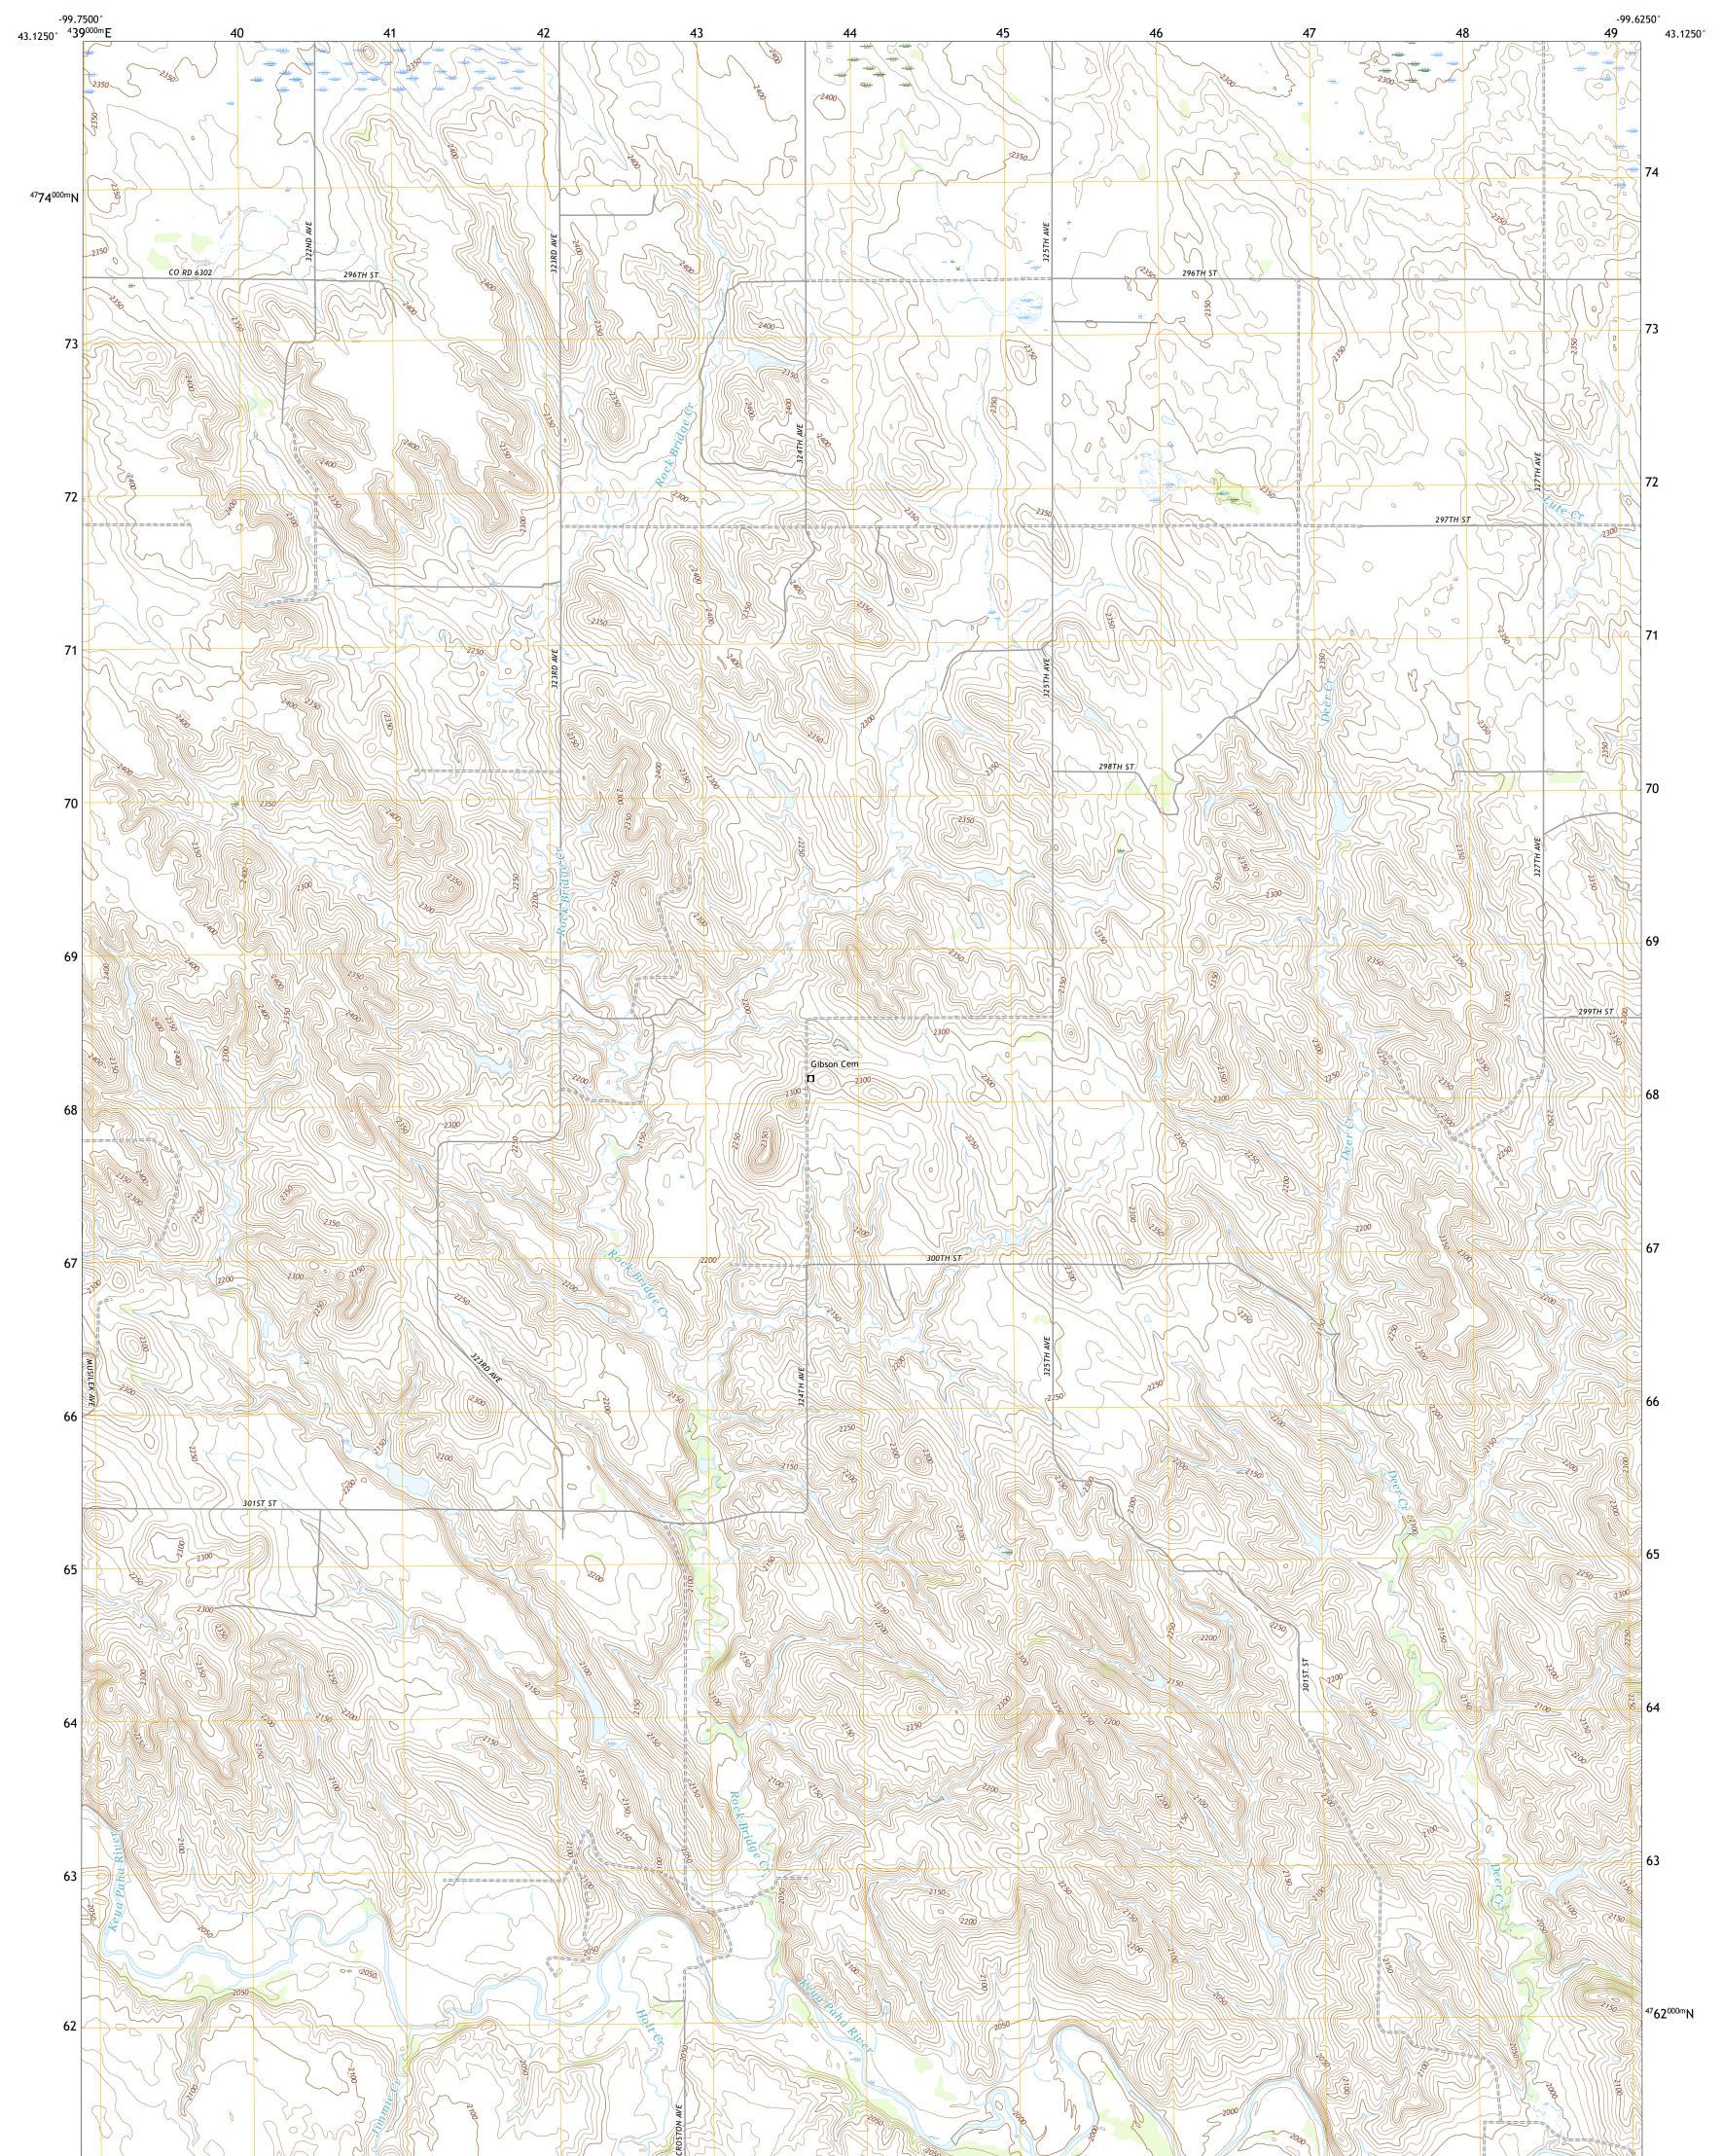

## U.S. DEPARTMENT OF THE INTERIOR U.S. GEOLOGICAL SURVEY

DALLAS SW QUADRANGLE SOUTH DAKOTA - TRIPP COUNTY 7.5-MINUTE SERIES

**Produced by the United States Geological Survey** North American Datum of 1983 (NAD83) World Geodetic System of 1984 (WGS84). Projection and 1 000-meter grid:Universal Transverse Mercator, Zone 14T This map is not a legal document. Boundaries may be generalized for this map scale. Private lands within government reservations may not be shown. Obtain permission before entering private lands.

Imagery.......NAIP, August 2020 - August 2020 Roads......U.S. Census Bureau, 2017 Names......GNIS, 1980 - 2016 Hydrography......GNIS, 1980 - 2020 Contours.....National Hydrography Dataset, 2006 - 2020 Contours.....National Elevation Dataset, 2019 Boundaries.....Multiple sources; see metadata file 2019 - 2021 Public Land Survey System.....BLM, 2017 Wetlands.....BLM, 2017