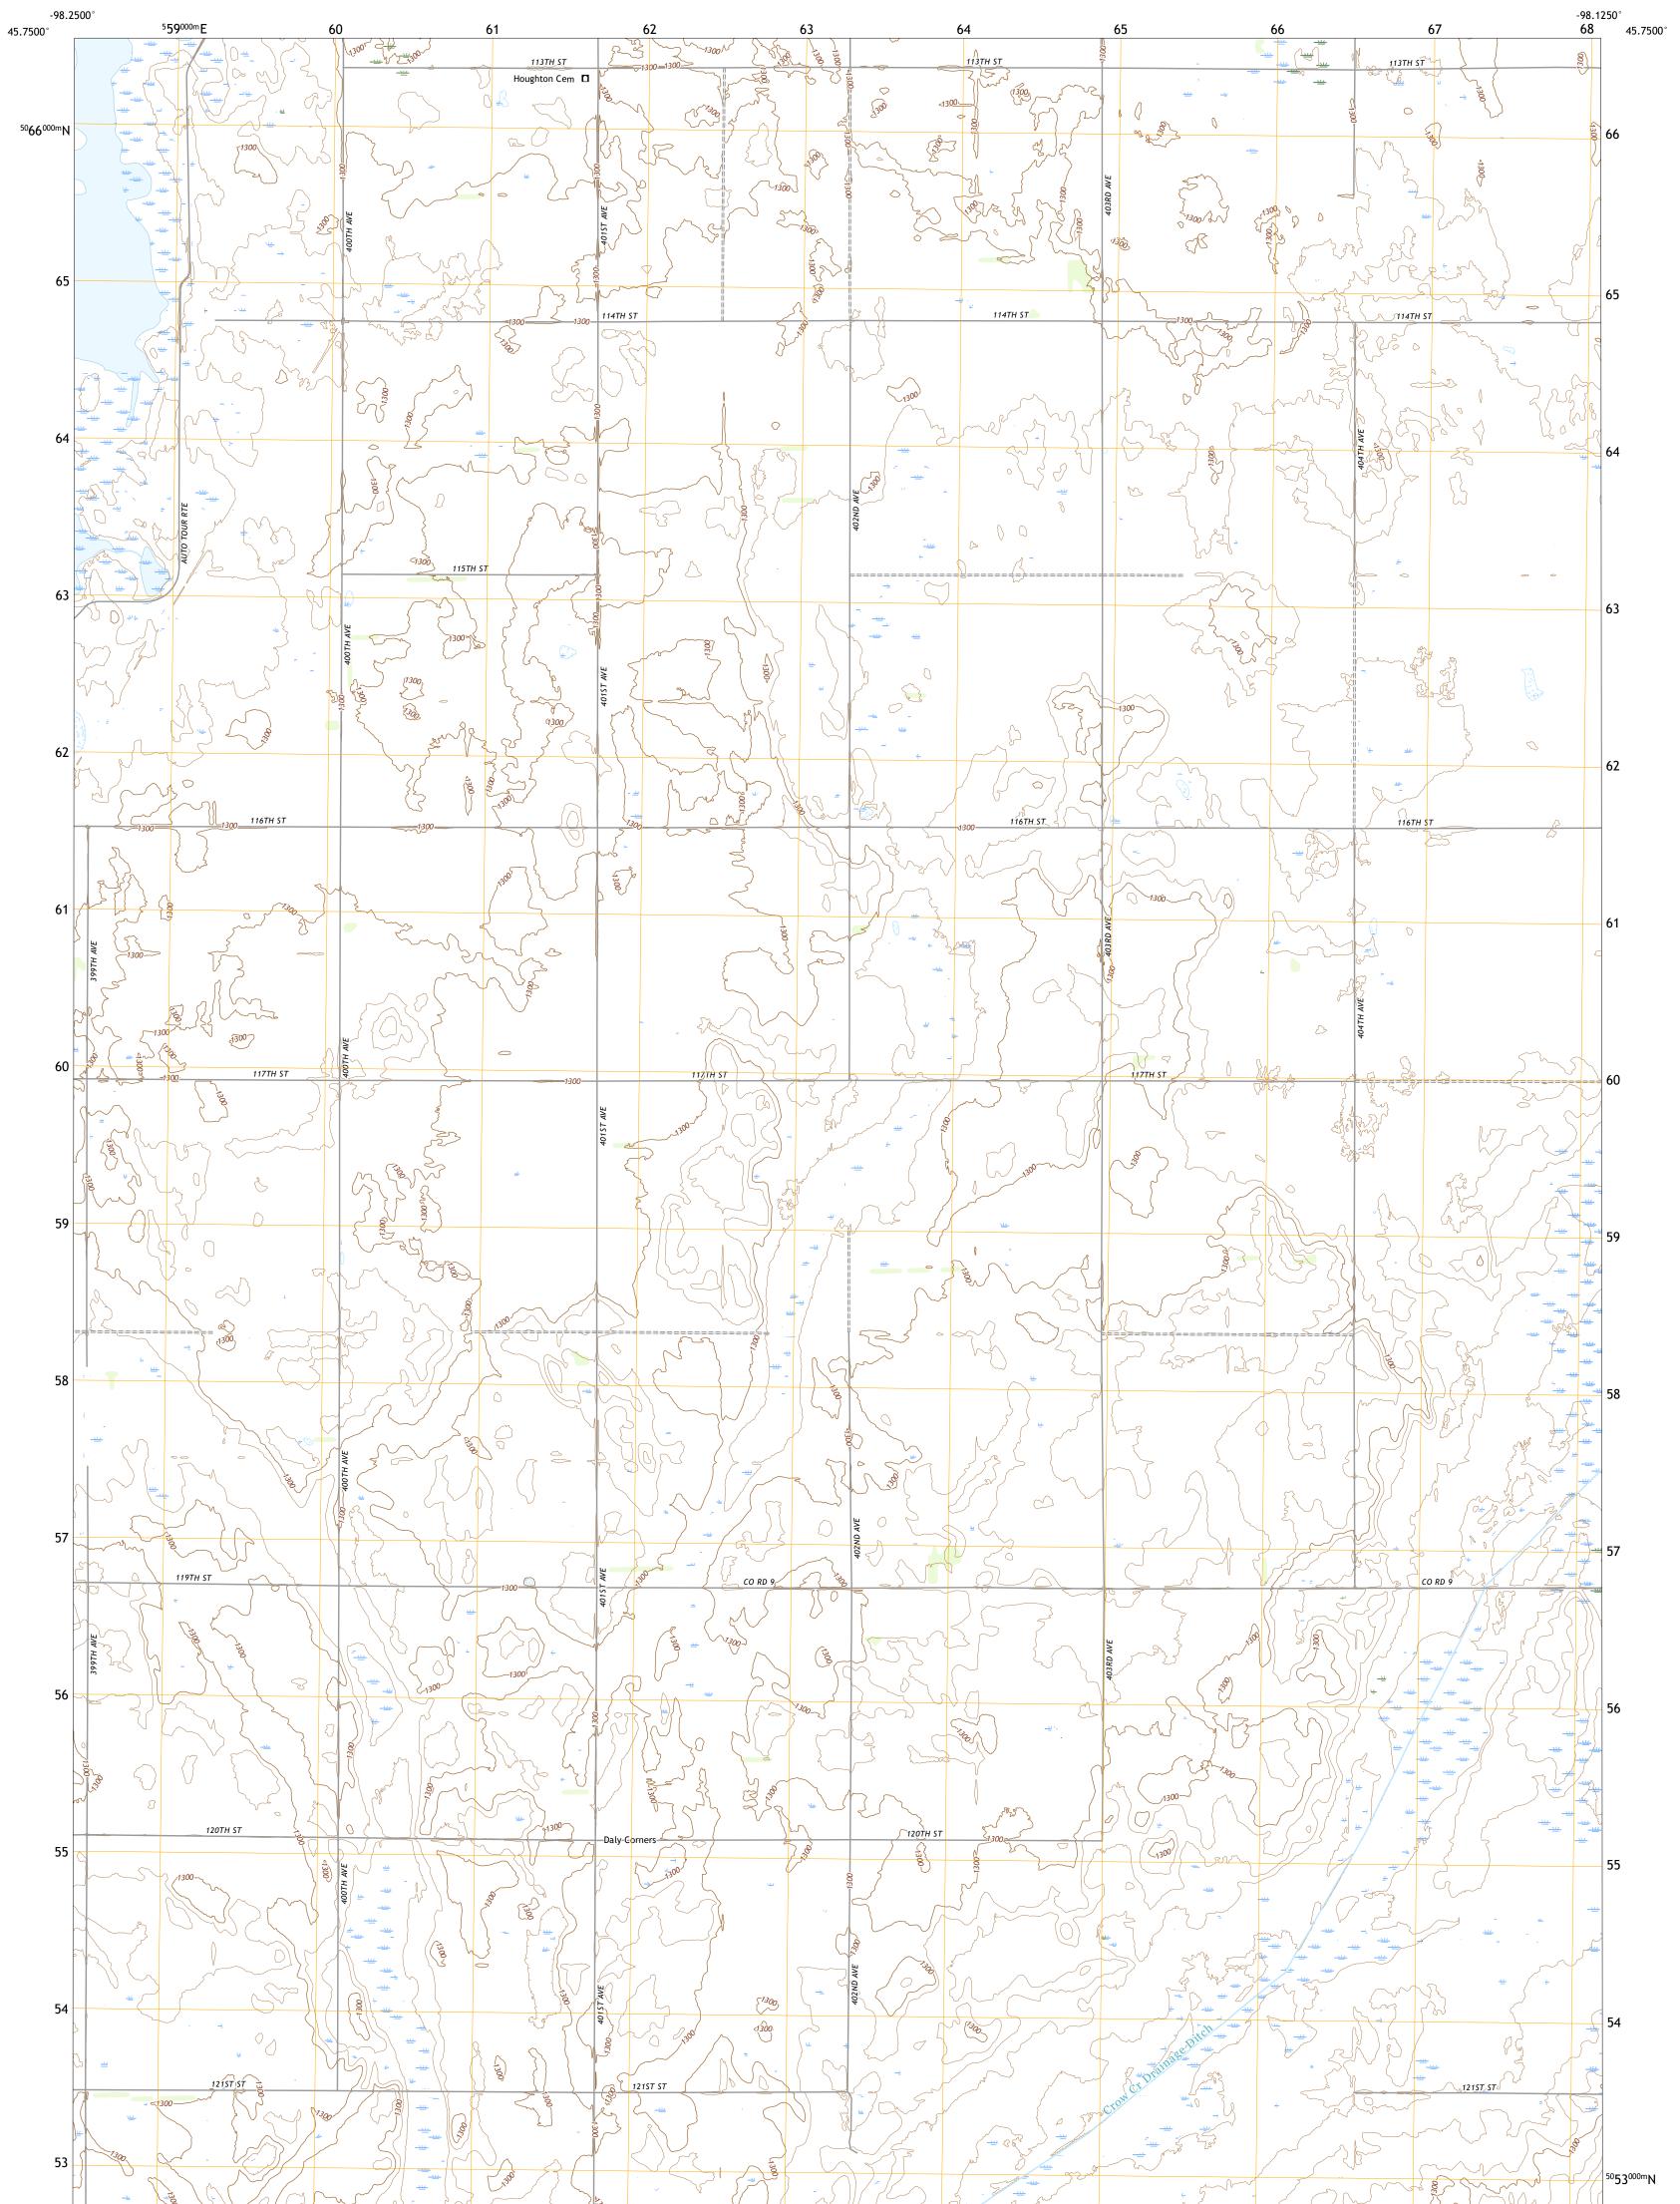

## DALY CORNERS QUADRANGLE SOUTH DAKOTA - BROWN COUNTY 7.5-MINUTE SERIES

Produced by the United States Geological Survey North American Datum of 1983 (NAD83) World Geodetic System of 1984 (WGS84). Projection and 1 000-meter grid:Universal Transverse Mercator, Zone 14T This map is not a legal document. Boundaries may be generalized for this map scale. Private lands within government reservations may not be shown. Obtain permission before entering private lands.

 Imagery......NAIP, July 2020 - July 2020

 Roads......NAIP, July 2020 - July 2020

 Roads......Naional Bureau, 2017

 Hydrography......GNIS, 1980 - 2019

 Hydrography......National Hydrography Dataset, 2006 - 2019

 Contours......National Elevation Dataset, 2014

 Boundaries......Multiple sources; see metadata file 2019 - 2021

 Public Land Survey System.......BLM, 2017

 Wetlands......FWS National Wetlands Inventory Not Available