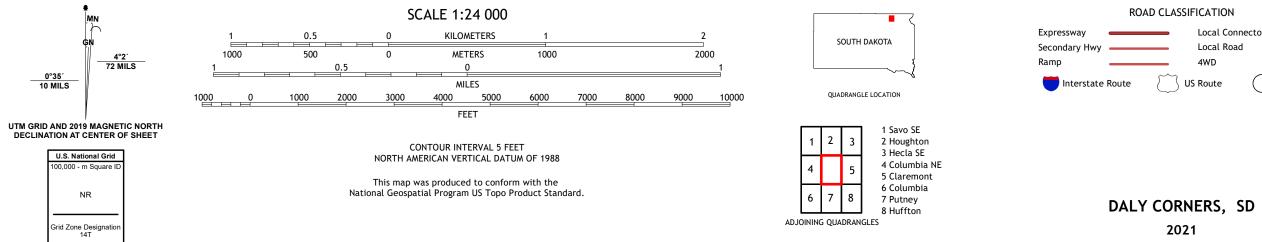

## DALY CORNERS QUADRANGLE SOUTH DAKOTA - BROWN COUNTY 7.5-MINUTE SERIES

Produced by the United States Geological Survey North American Datum of 1983 (NAD83) World Geodetic System of 1984 (WGS84). Projection and 1 000-meter grid:Universal Transverse Mercator, Zone 14T This map is not a legal document. Boundaries may be generalized for this map scale. Private lands within government reservations may not be shown. Obtain permission before entering private lands.

2021