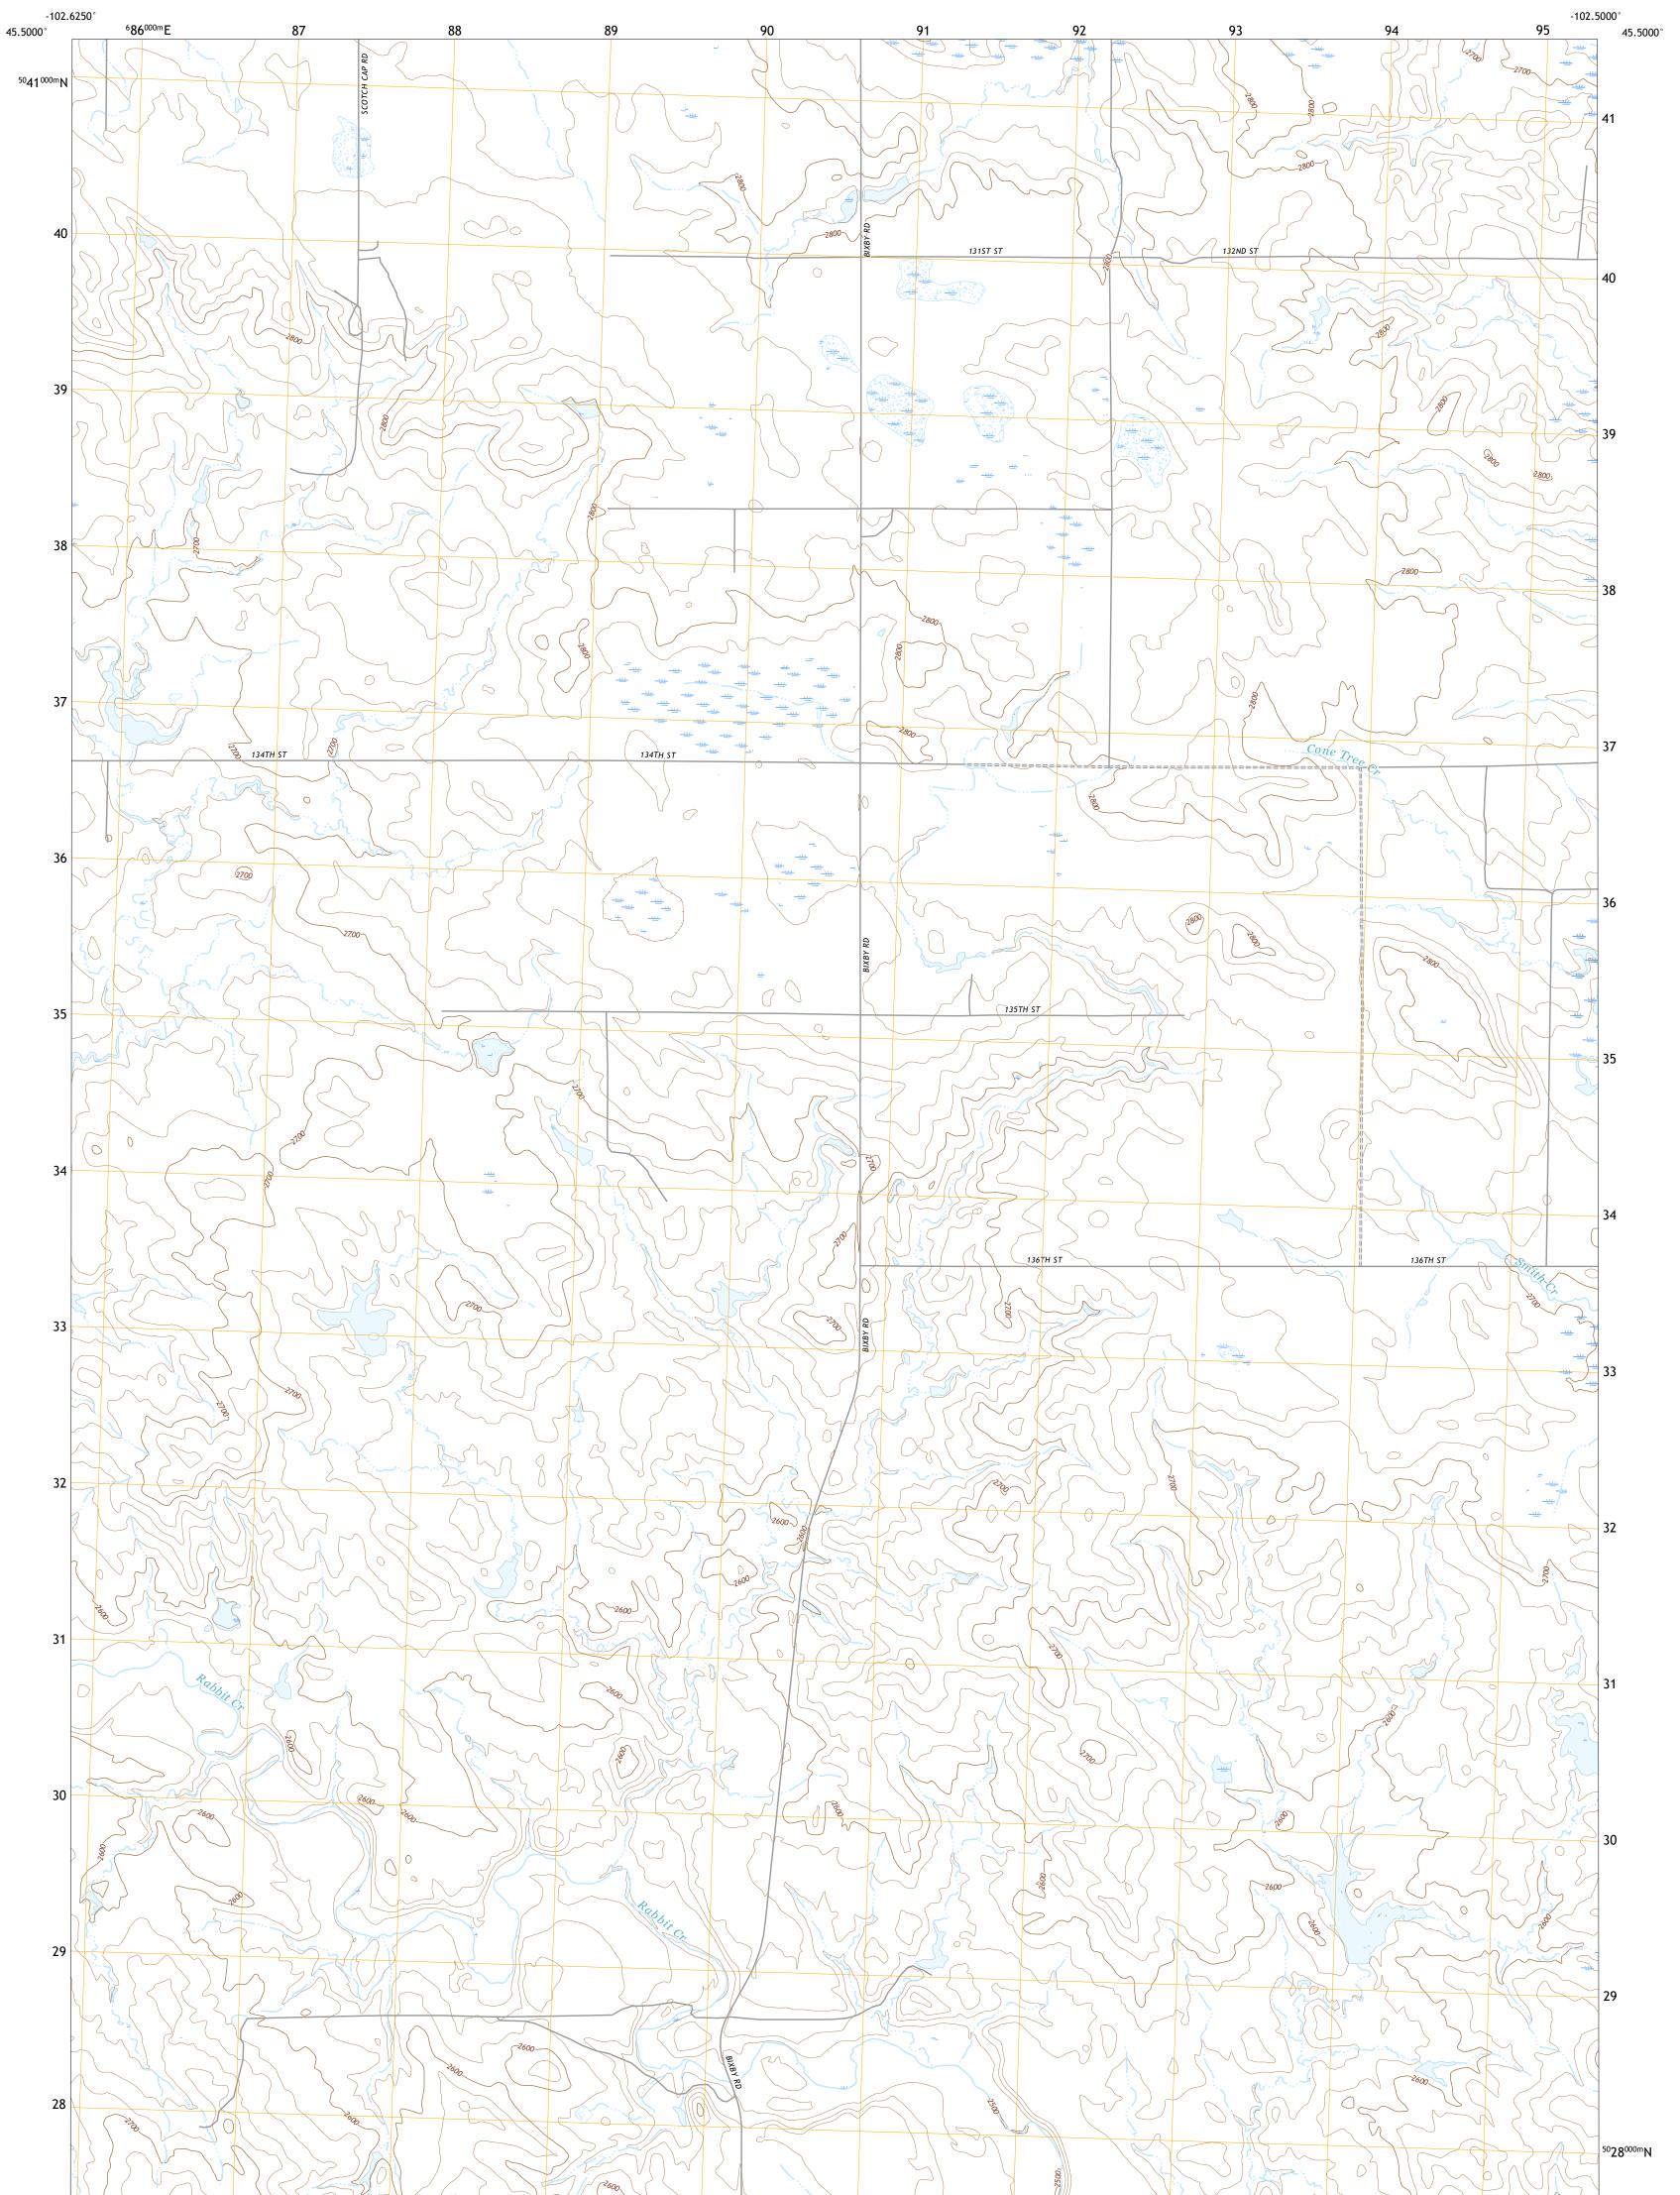

## U.S. DEPARTMENT OF THE INTERIOR U.S. GEOLOGICAL SURVEY

DATE NE QUADRANGLE SOUTH DAKOTA - PERKINS COUNTY 7.5-MINUTE SERIES

**Produced by the United States Geological Survey** North American Datum of 1983 (NAD83) World Geodetic System of 1984 (WGS84). Projection and 1 000-meter grid:Universal Transverse Mercator, Zone 13T This map is not a legal document. Boundaries may be generalized for this map scale. Private lands within government reservations may not be shown. Obtain permission before entering private lands.