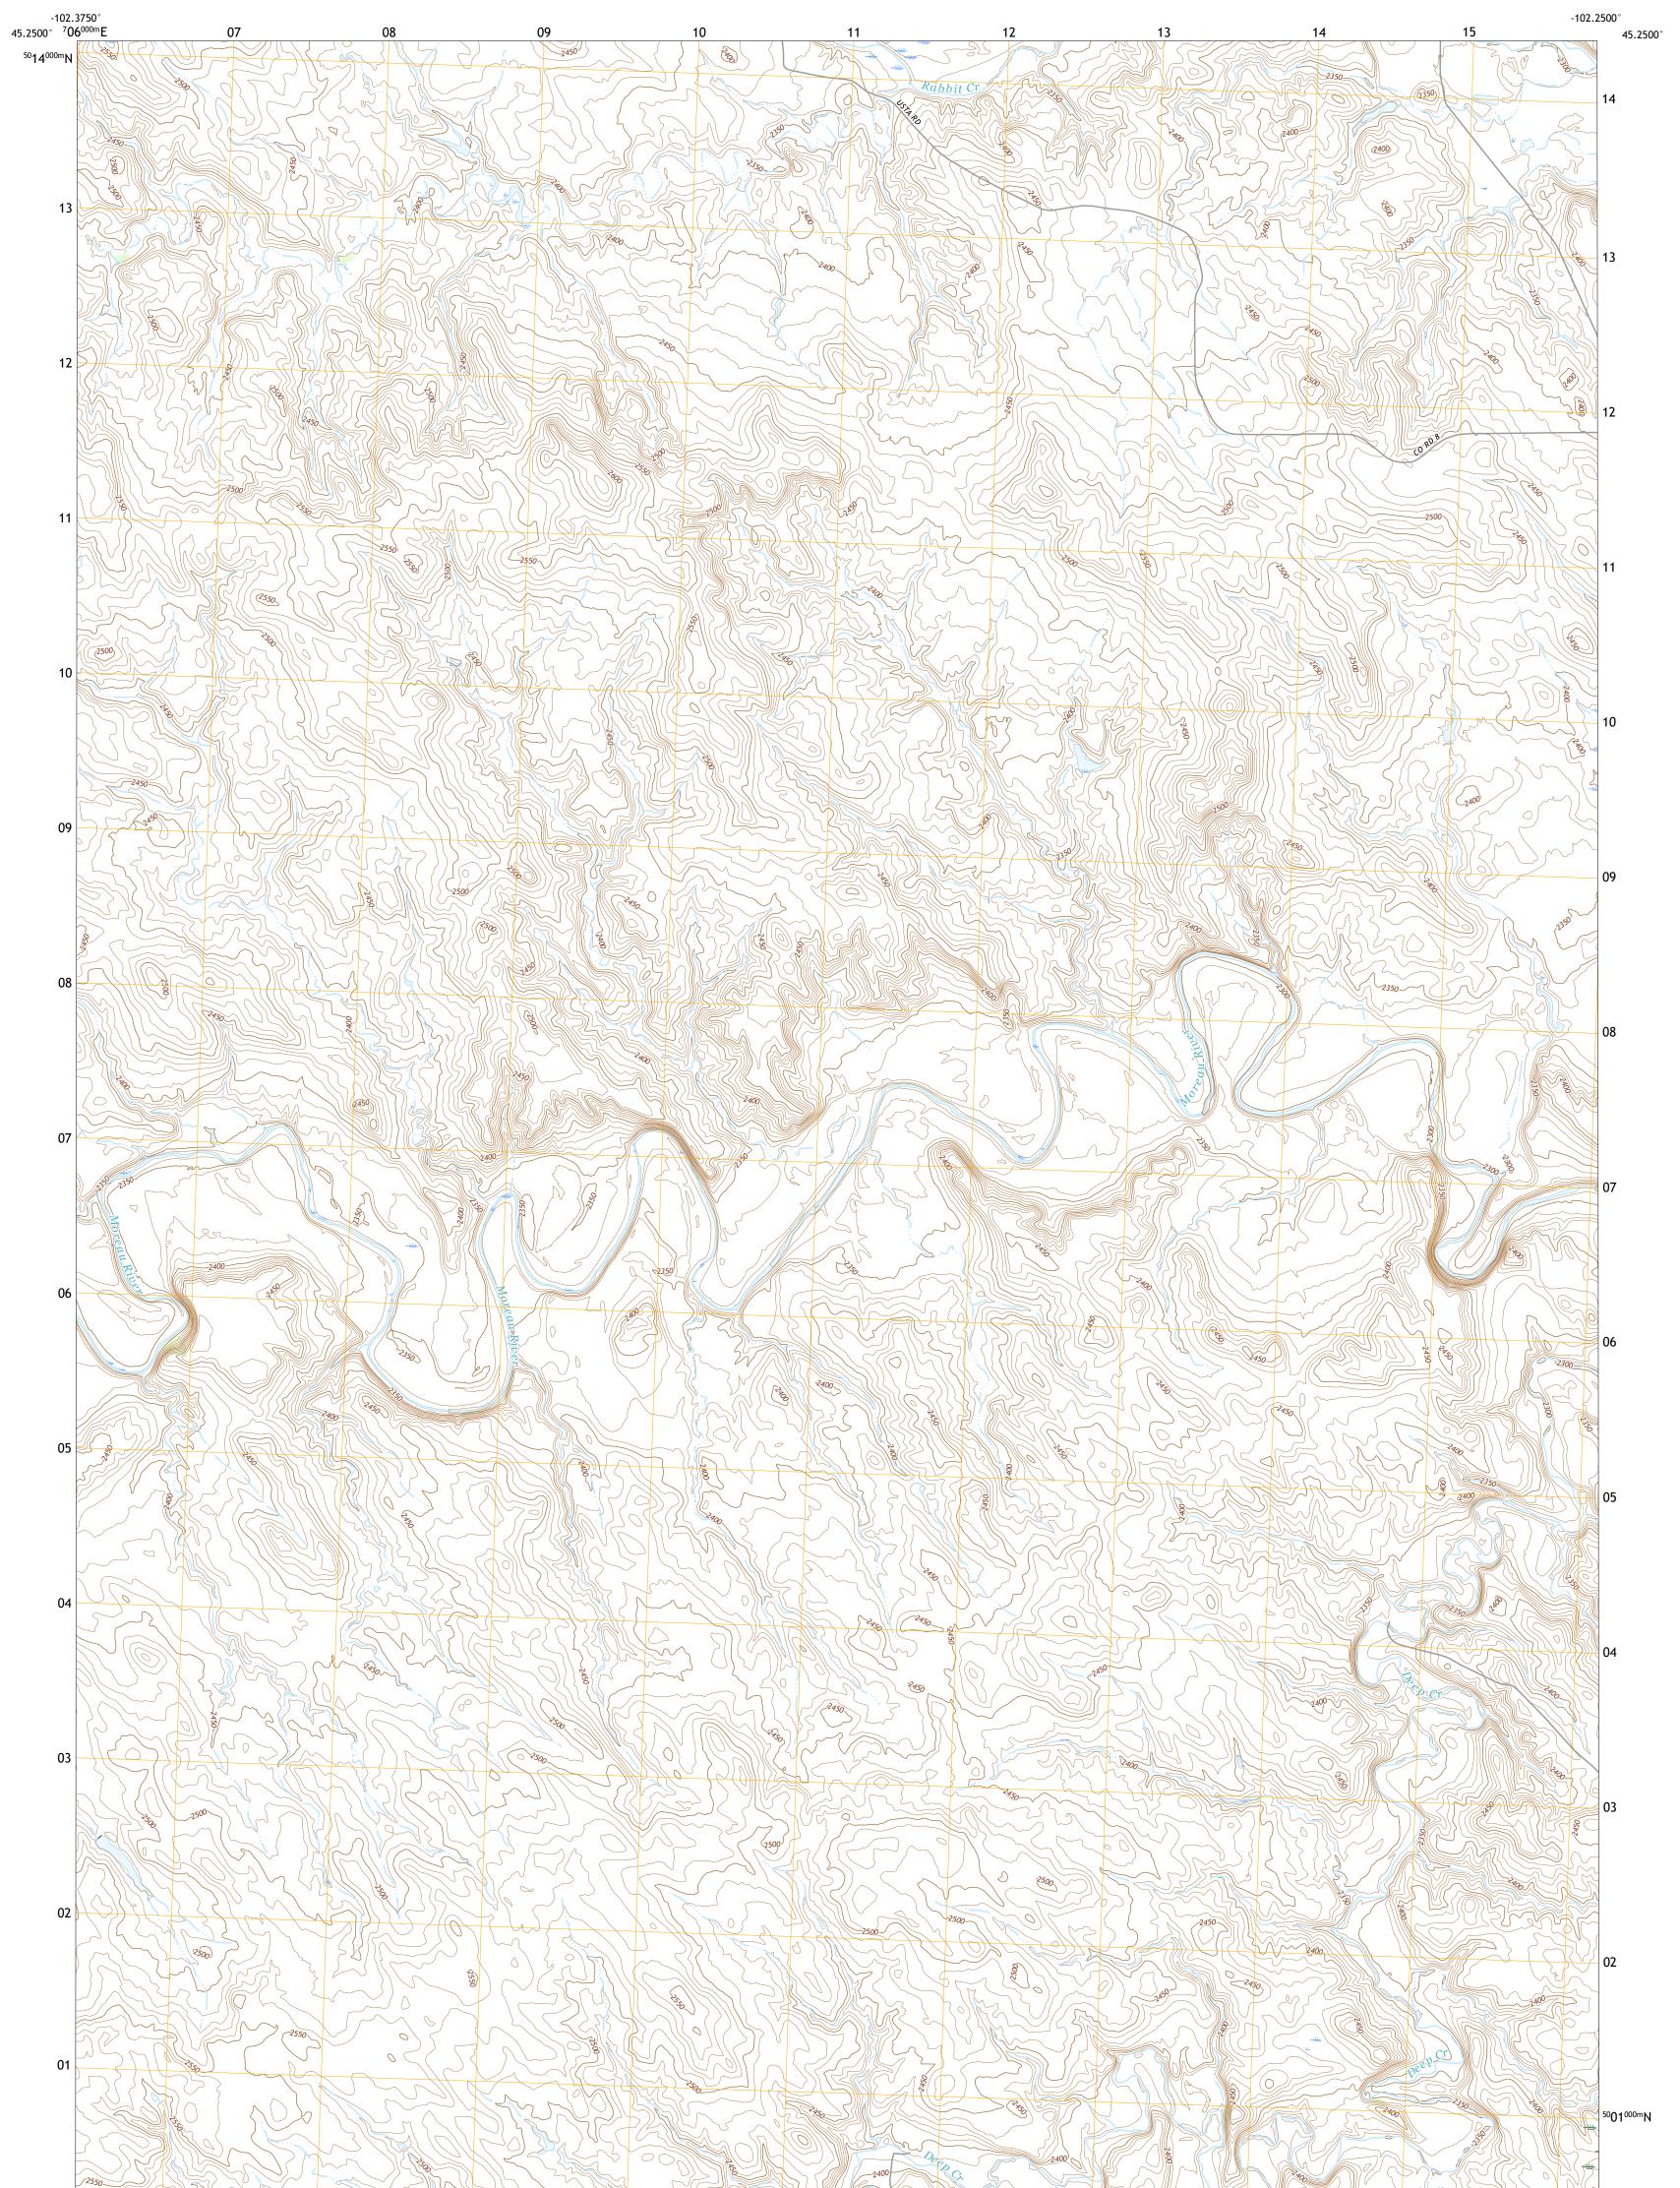

## U.S. DEPARTMENT OF THE INTERIOR U.S. GEOLOGICAL SURVEY

DEEP CREEK NE QUADRANGLE SOUTH DAKOTA - PERKINS COUNTY 7.5-MINUTE SERIES

**Produced by the United States Geological Survey** North American Datum of 1983 (NAD83) World Geodetic System of 1984 (WGS84). Projection and 1 000-meter grid:Universal Transverse Mercator, Zone 13T This map is not a legal document. Boundaries may be generalized for this map scale. Private lands within government reservations may not be shown. Obtain permission before entering private lands.