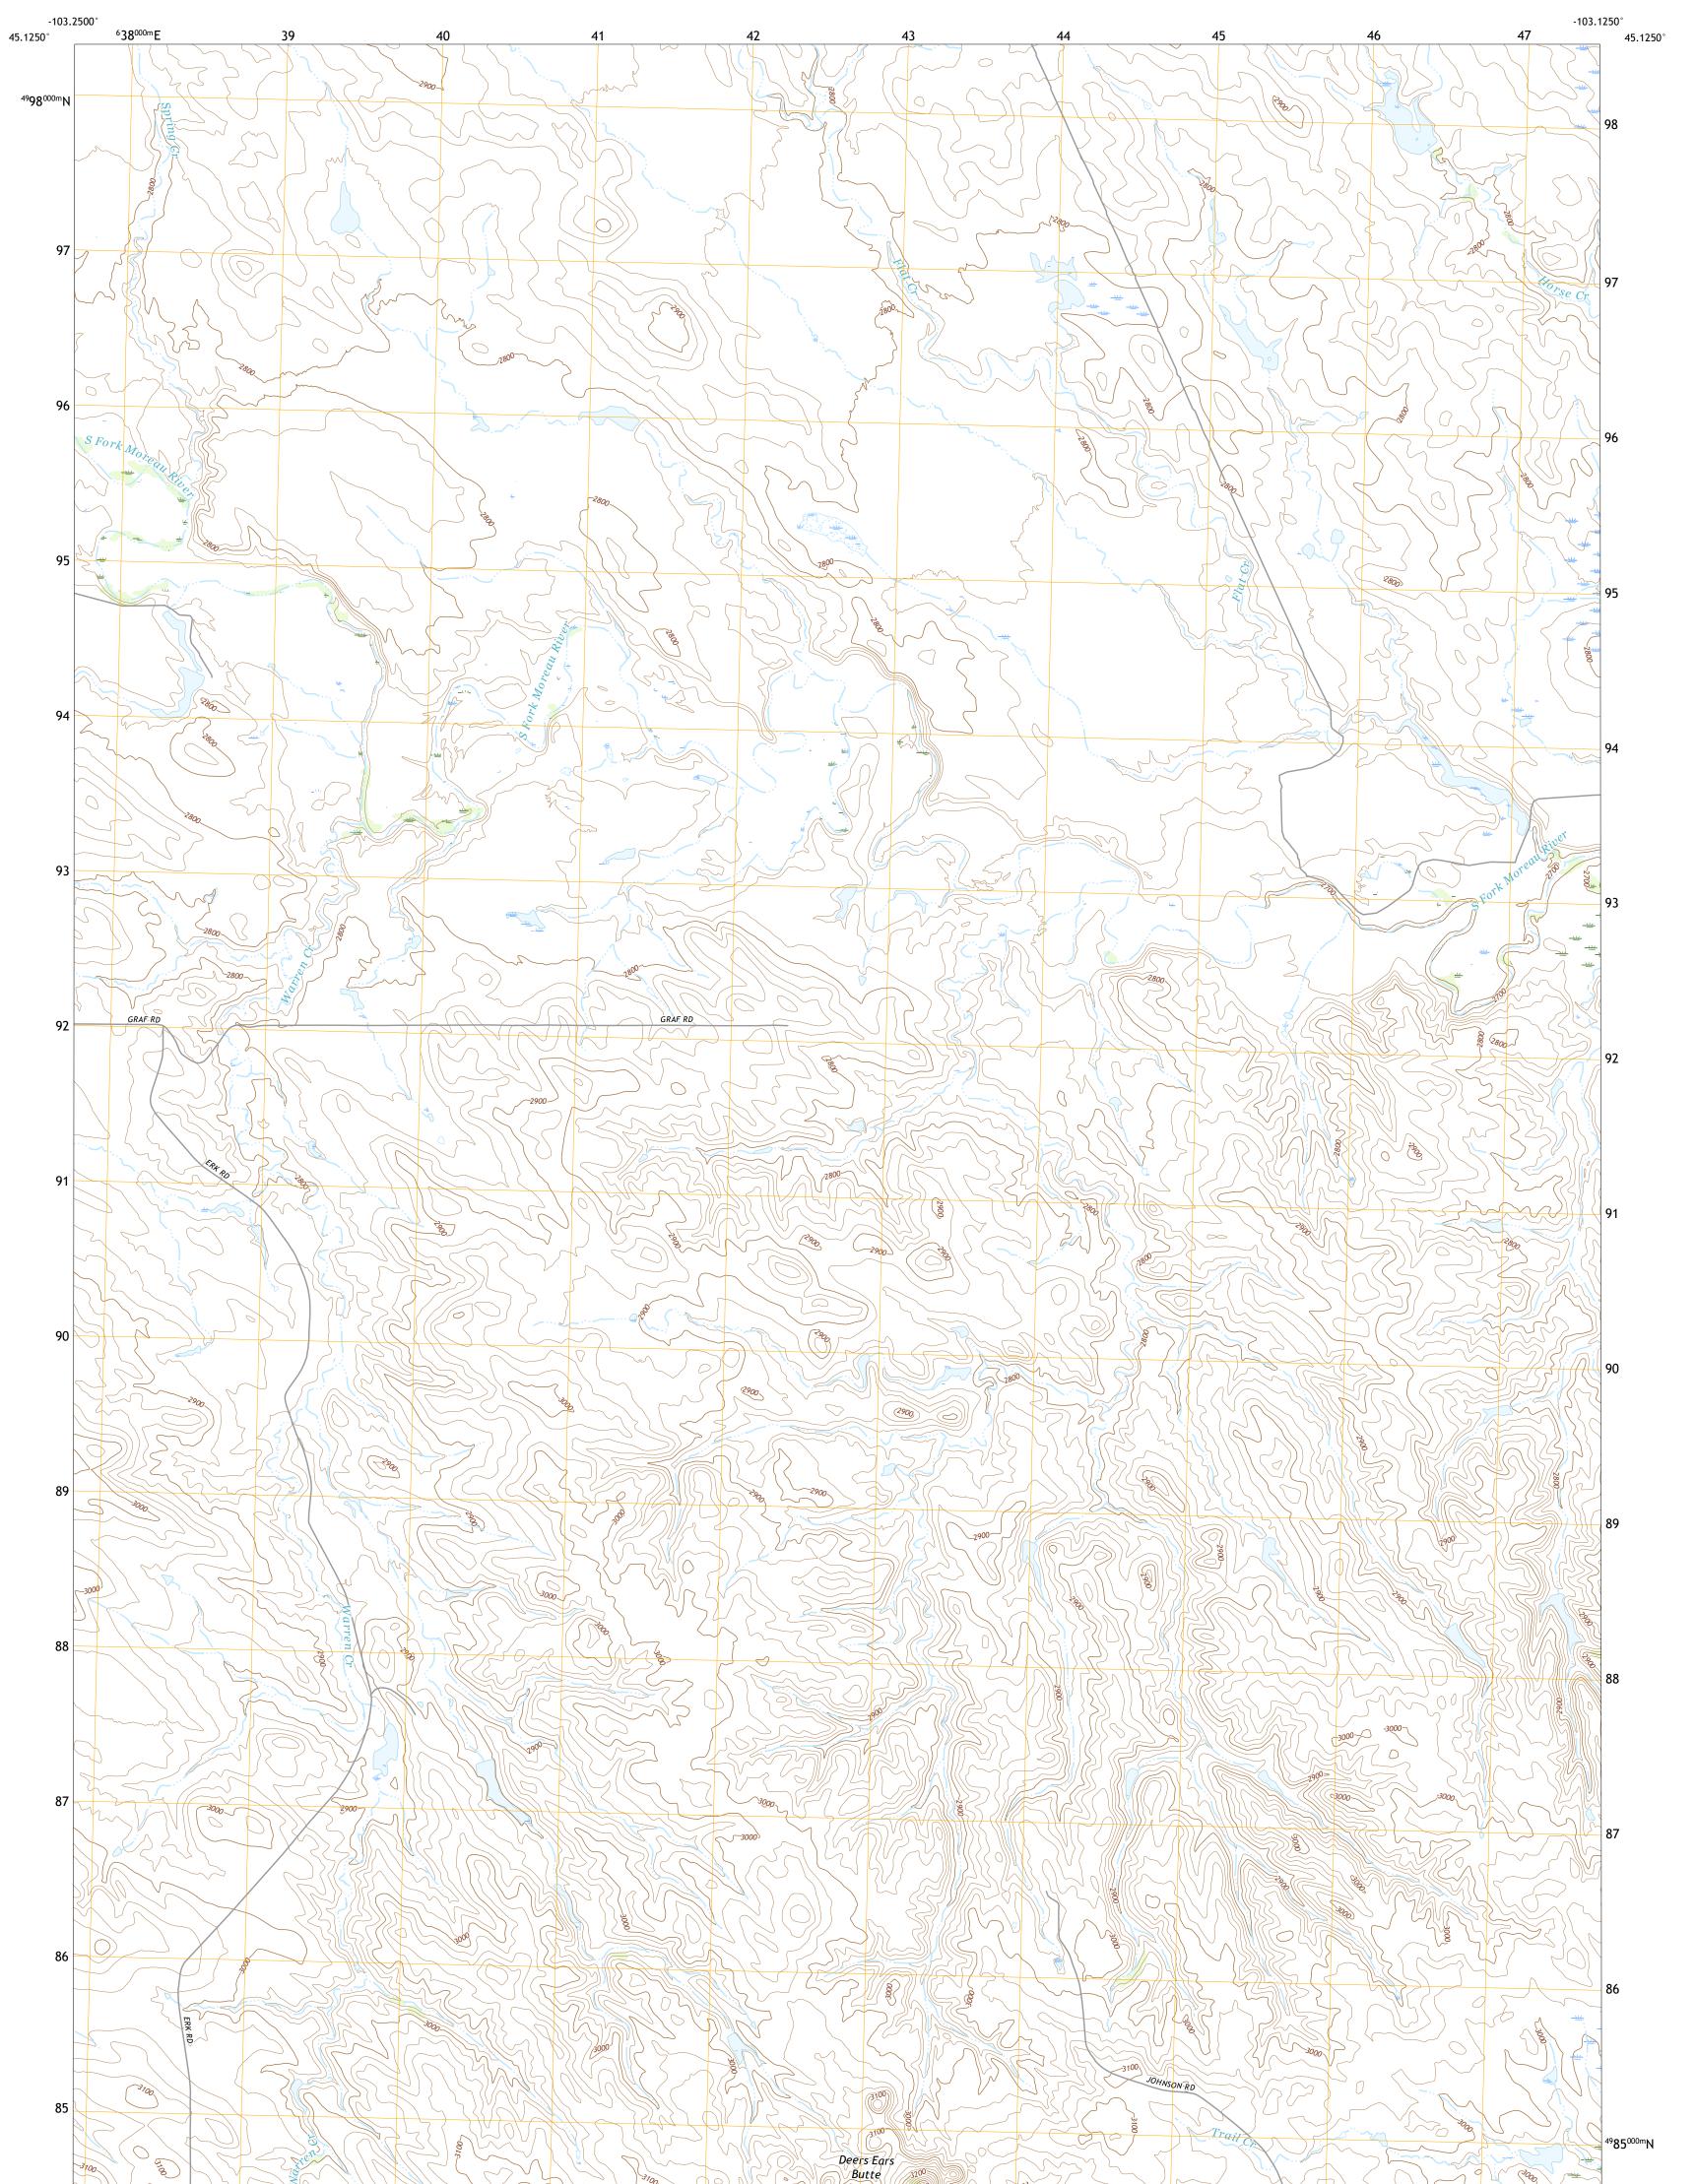

## U.S. DEPARTMENT OF THE INTERIOR U.S. GEOLOGICAL SURVEY

DEERS EARS BUTTE NORTH QUADRANGLE SOUTH DAKOTA - BUTTE COUNTY 7.5-MINUTE SERIES

Produced by the United States Geological Survey North American Datum of 1983 (NAD83) World Geodetic System of 1984 (WGS84). Projection and 1 000-meter grid:Universal Transverse Mercator, Zone 13T This map is not a legal document. Boundaries may be generalized for this map scale. Private lands within government reservations may not be shown. Obtain permission before entering private lands.

Imagery......NAIP, July 2020 - August 2020 Roads......GNIS, 1980 - 2017 Names......GNIS, 1980 - 2011 Hydrography......Sational Hydrography Dataset, 2004 - 2019 Contours.....National Elevation Dataset, 2018 Boundaries.....Multiple sources; see metadata file 2019 - 2021 Public Land Survey System.....BLM, 2017 Wetlands......BLM, 2017