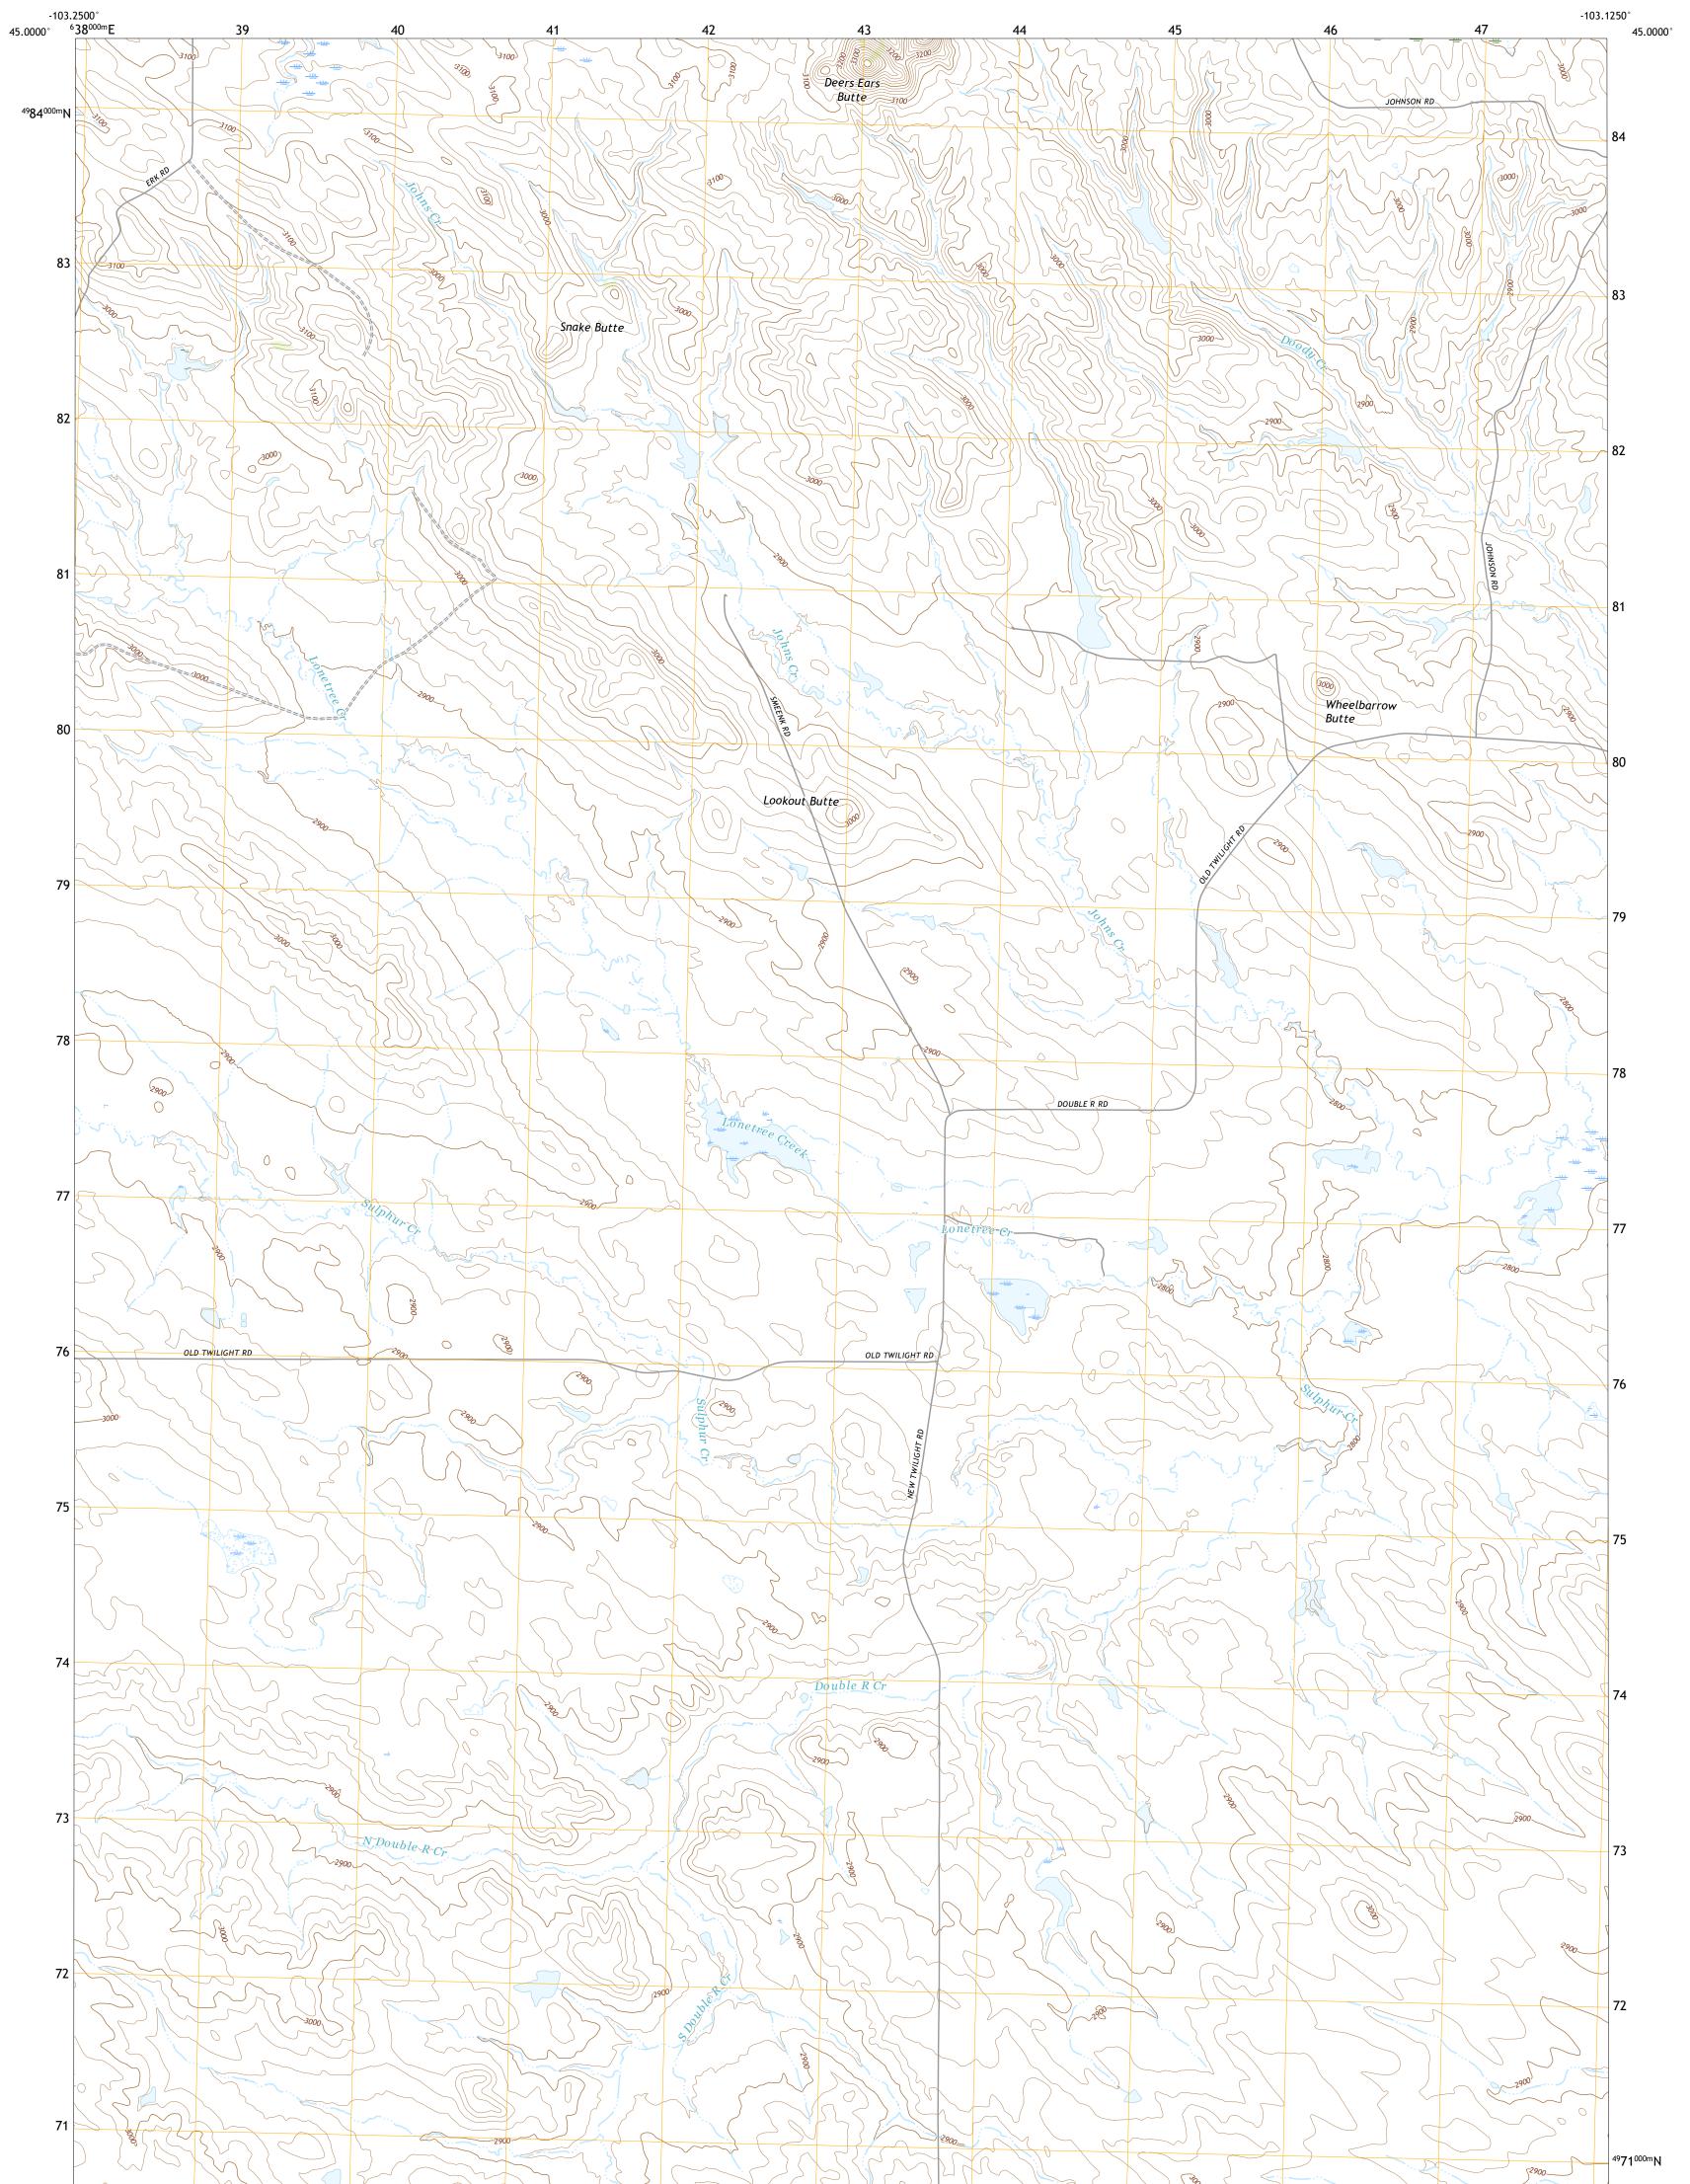

## DEERS EARS BUTTE SOUTH QUADRANGLE SOUTH DAKOTA - BUTTE COUNTY 7.5-MINUTE SERIES

Produced by the United States Geological Survey North American Datum of 1983 (NAD83) World Geodetic System of 1984 (WGS84). Projection and 1 000-meter grid:Universal Transverse Mercator, Zone 13T This map is not a legal document. Boundaries may be generalized for this map scale. Private lands within government reservations may not be shown. Obtain permission before entering private lands.

Imagery......NAIP, August 2020 - August 2020 Roads......U.S. Census Bureau, 2017 Names......GNIS, 1980 - 2011 Hydrography......GNIS, 1980 - 2019 Contours.....National Hydrography Dataset, 2004 - 2019 Contours.....National Elevation Dataset, 2018 Boundaries......Multiple sources; see metadata file 2019 - 2021 Public Land Survey System......BLM, 2017 Wetlands......BWS National Wetlands Inventory Not Available