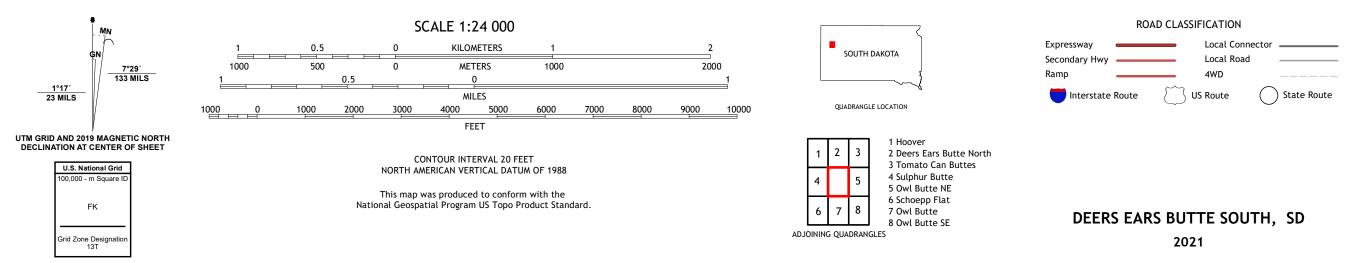

## DEERS EARS BUTTE SOUTH QUADRANGLE SOUTH DAKOTA - BUTTE COUNTY 7.5-MINUTE SERIES

Produced by the United States Geological Survey North American Datum of 1983 (NAD83) World Geodetic System of 1984 (WGS84). Projection and 1 000-meter grid:Universal Transverse Mercator, Zone 13T This map is not a legal document. Boundaries may be generalized for this map scale. Private lands within government reservations may not be shown. Obtain permission before entering private lands.

Imagery......NAIP, August 2020 - August 2020 Roads......U.S. Census Bureau, 2017 Names......GNIS, 1980 - 2011 Hydrography......GNIS, 1980 - 2019 Contours.....National Hydrography Dataset, 2004 - 2019 Contours.....National Elevation Dataset, 2018 Boundaries......Multiple sources; see metadata file 2019 - 2021 Public Land Survey System......BLM, 2017 Wetlands......BWS National Wetlands Inventory Not Available