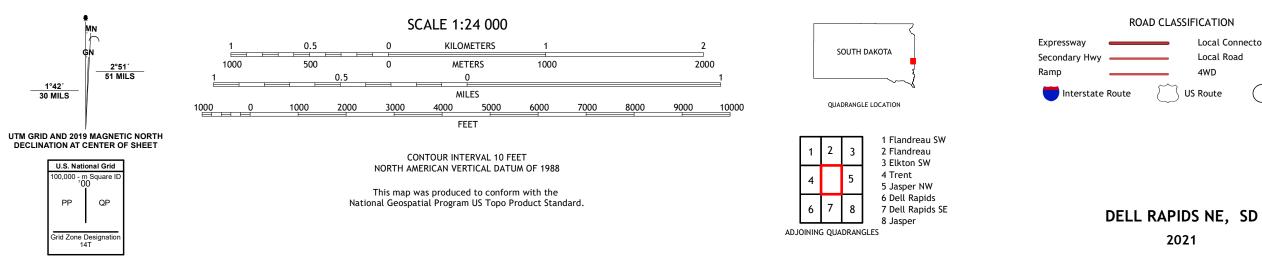

## DELL RAPIDS NE QUADRANGLE SOUTH DAKOTA - MOODY COUNTY 7.5-MINUTE SERIES

Produced by the United States Geological Survey North American Datum of 1983 (NAD83) World Geodetic System of 1984 (WGS84). Projection and 1 000-meter grid:Universal Transverse Mercator, Zone 14T This map is not a legal document. Boundaries may be generalized for this map scale. Private lands within government reservations may not be shown. Obtain permission before entering private lands.