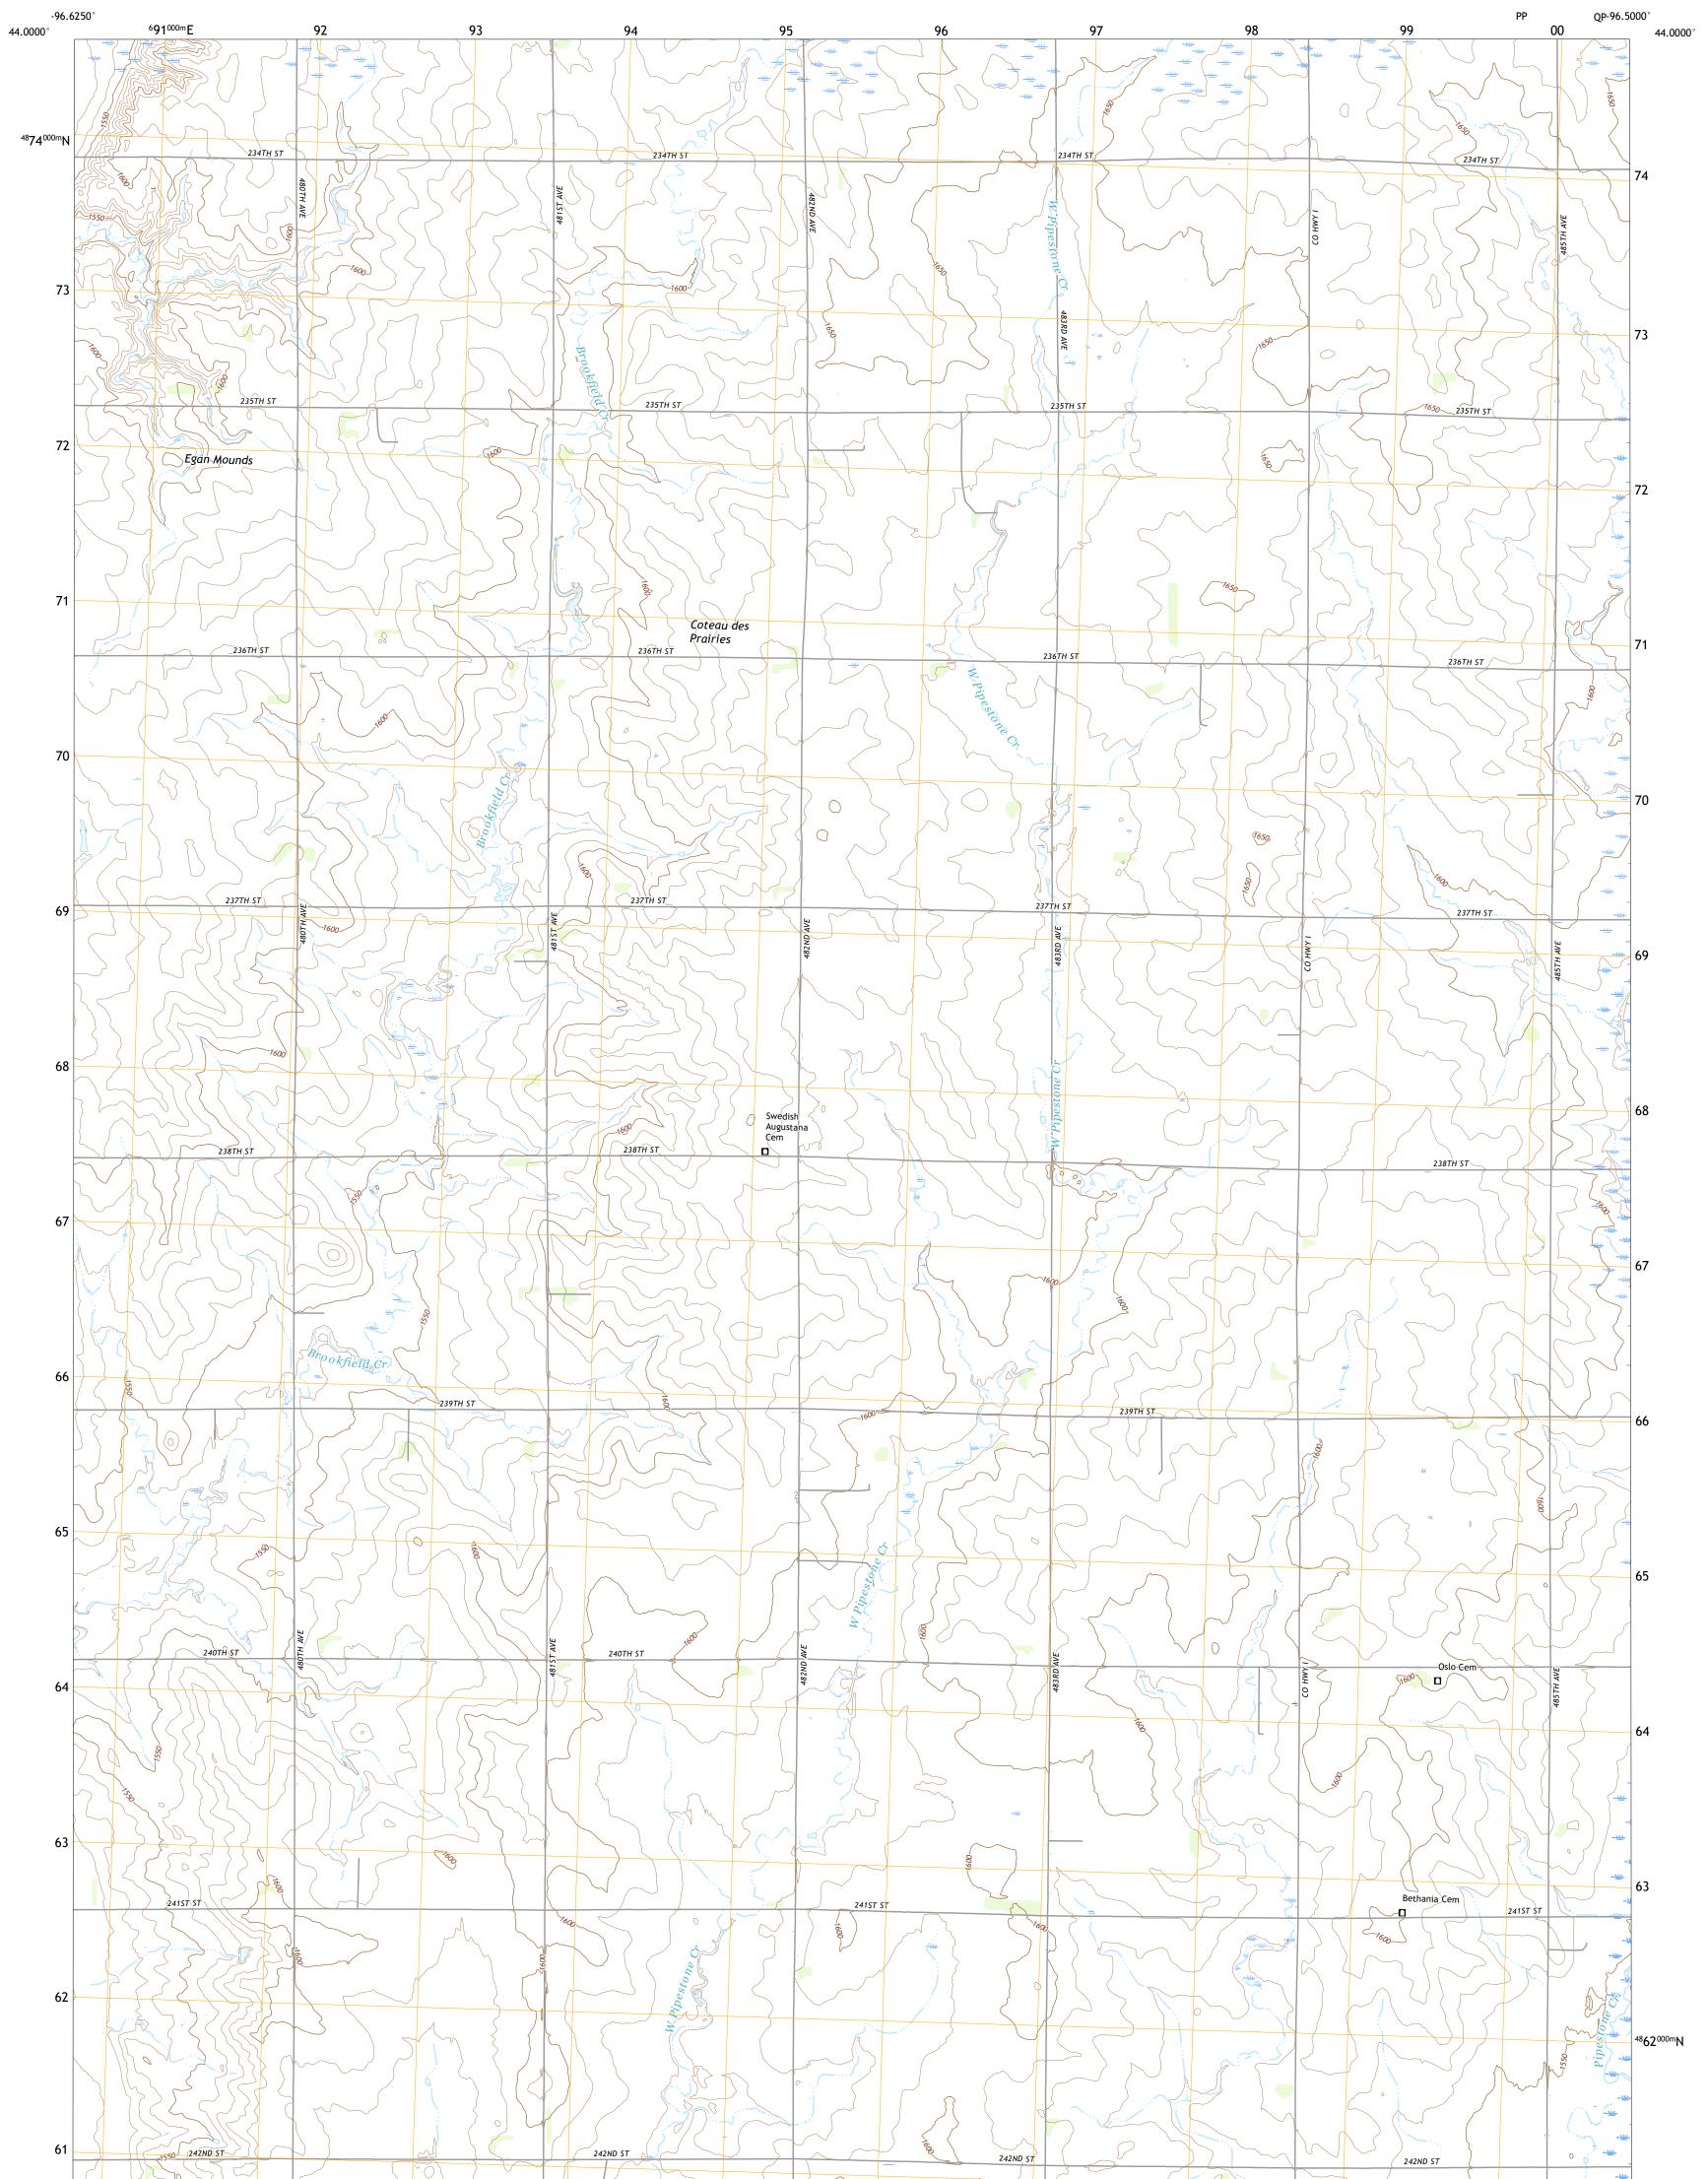

## DELL RAPIDS NE QUADRANGLE SOUTH DAKOTA - MOODY COUNTY 7.5-MINUTE SERIES

Produced by the United States Geological Survey North American Datum of 1983 (NAD83) World Geodetic System of 1984 (WGS84). Projection and 1 000-meter grid:Universal Transverse Mercator, Zone 14T This map is not a legal document. Boundaries may be generalized for this map scale. Private lands within government reservations may not be shown. Obtain permission before entering private lands.