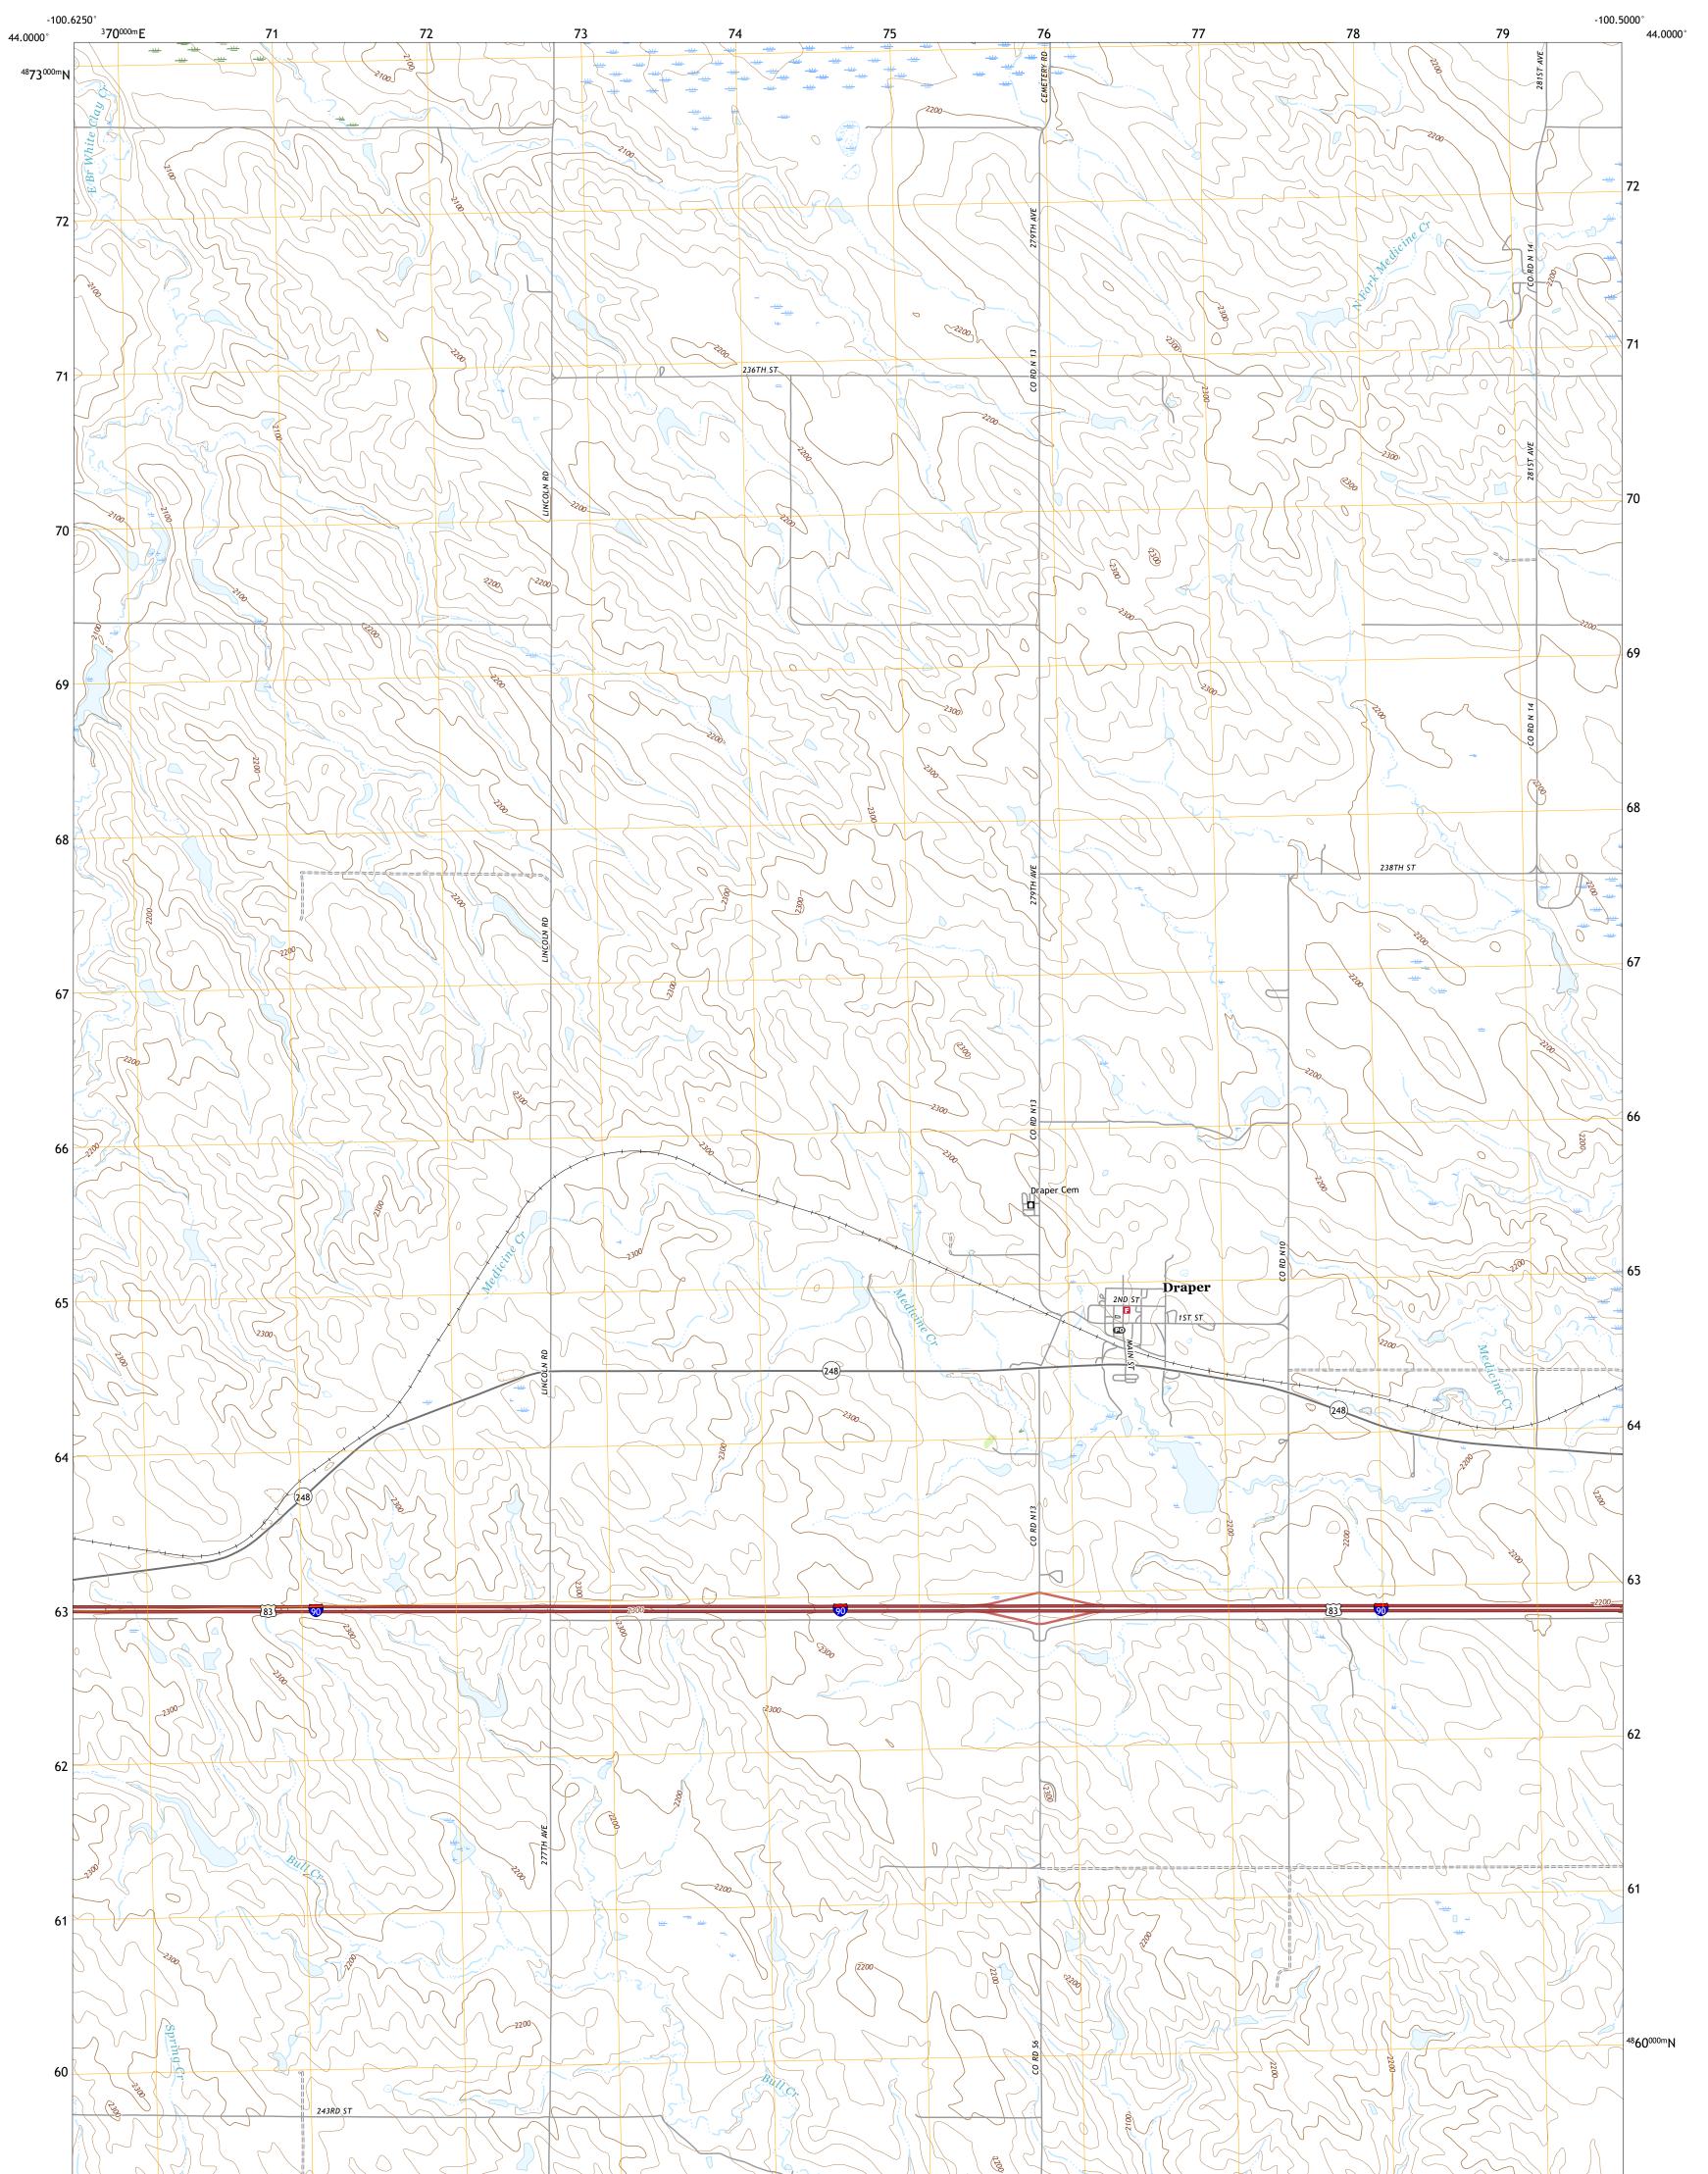

## U.S. DEPARTMENT OF THE INTERIOR U.S. GEOLOGICAL SURVEY

DRAPER QUADRANGLE SOUTH DAKOTA - JONES COUNTY 7.5-MINUTE SERIES

**Produced by the United States Geological Survey** North American Datum of 1983 (NAD83) World Geodetic System of 1984 (WGS84). Projection and 1 000-meter grid:Universal Transverse Mercator, Zone 14T This map is not a legal document. Boundaries may be generalized for this map scale. Private lands within government reservations may not be shown. Obtain permission before entering private lands.

Imagery......NAIP, August 2020 - August 2020 Roads......U.S. Census Bureau, 2017 Names......GNIS, 1980 - 2020 Hydrography......GNIS, 1980 - 2020 Hydrography......National Hydrography Dataset, 2004 - 2019 Contours.....National Elevation Dataset, 2019 Boundaries......Multiple sources; see metadata file 2019 - 2021 Public Land Survey System......BLM, 2017 Wetlands......BLM, 2017