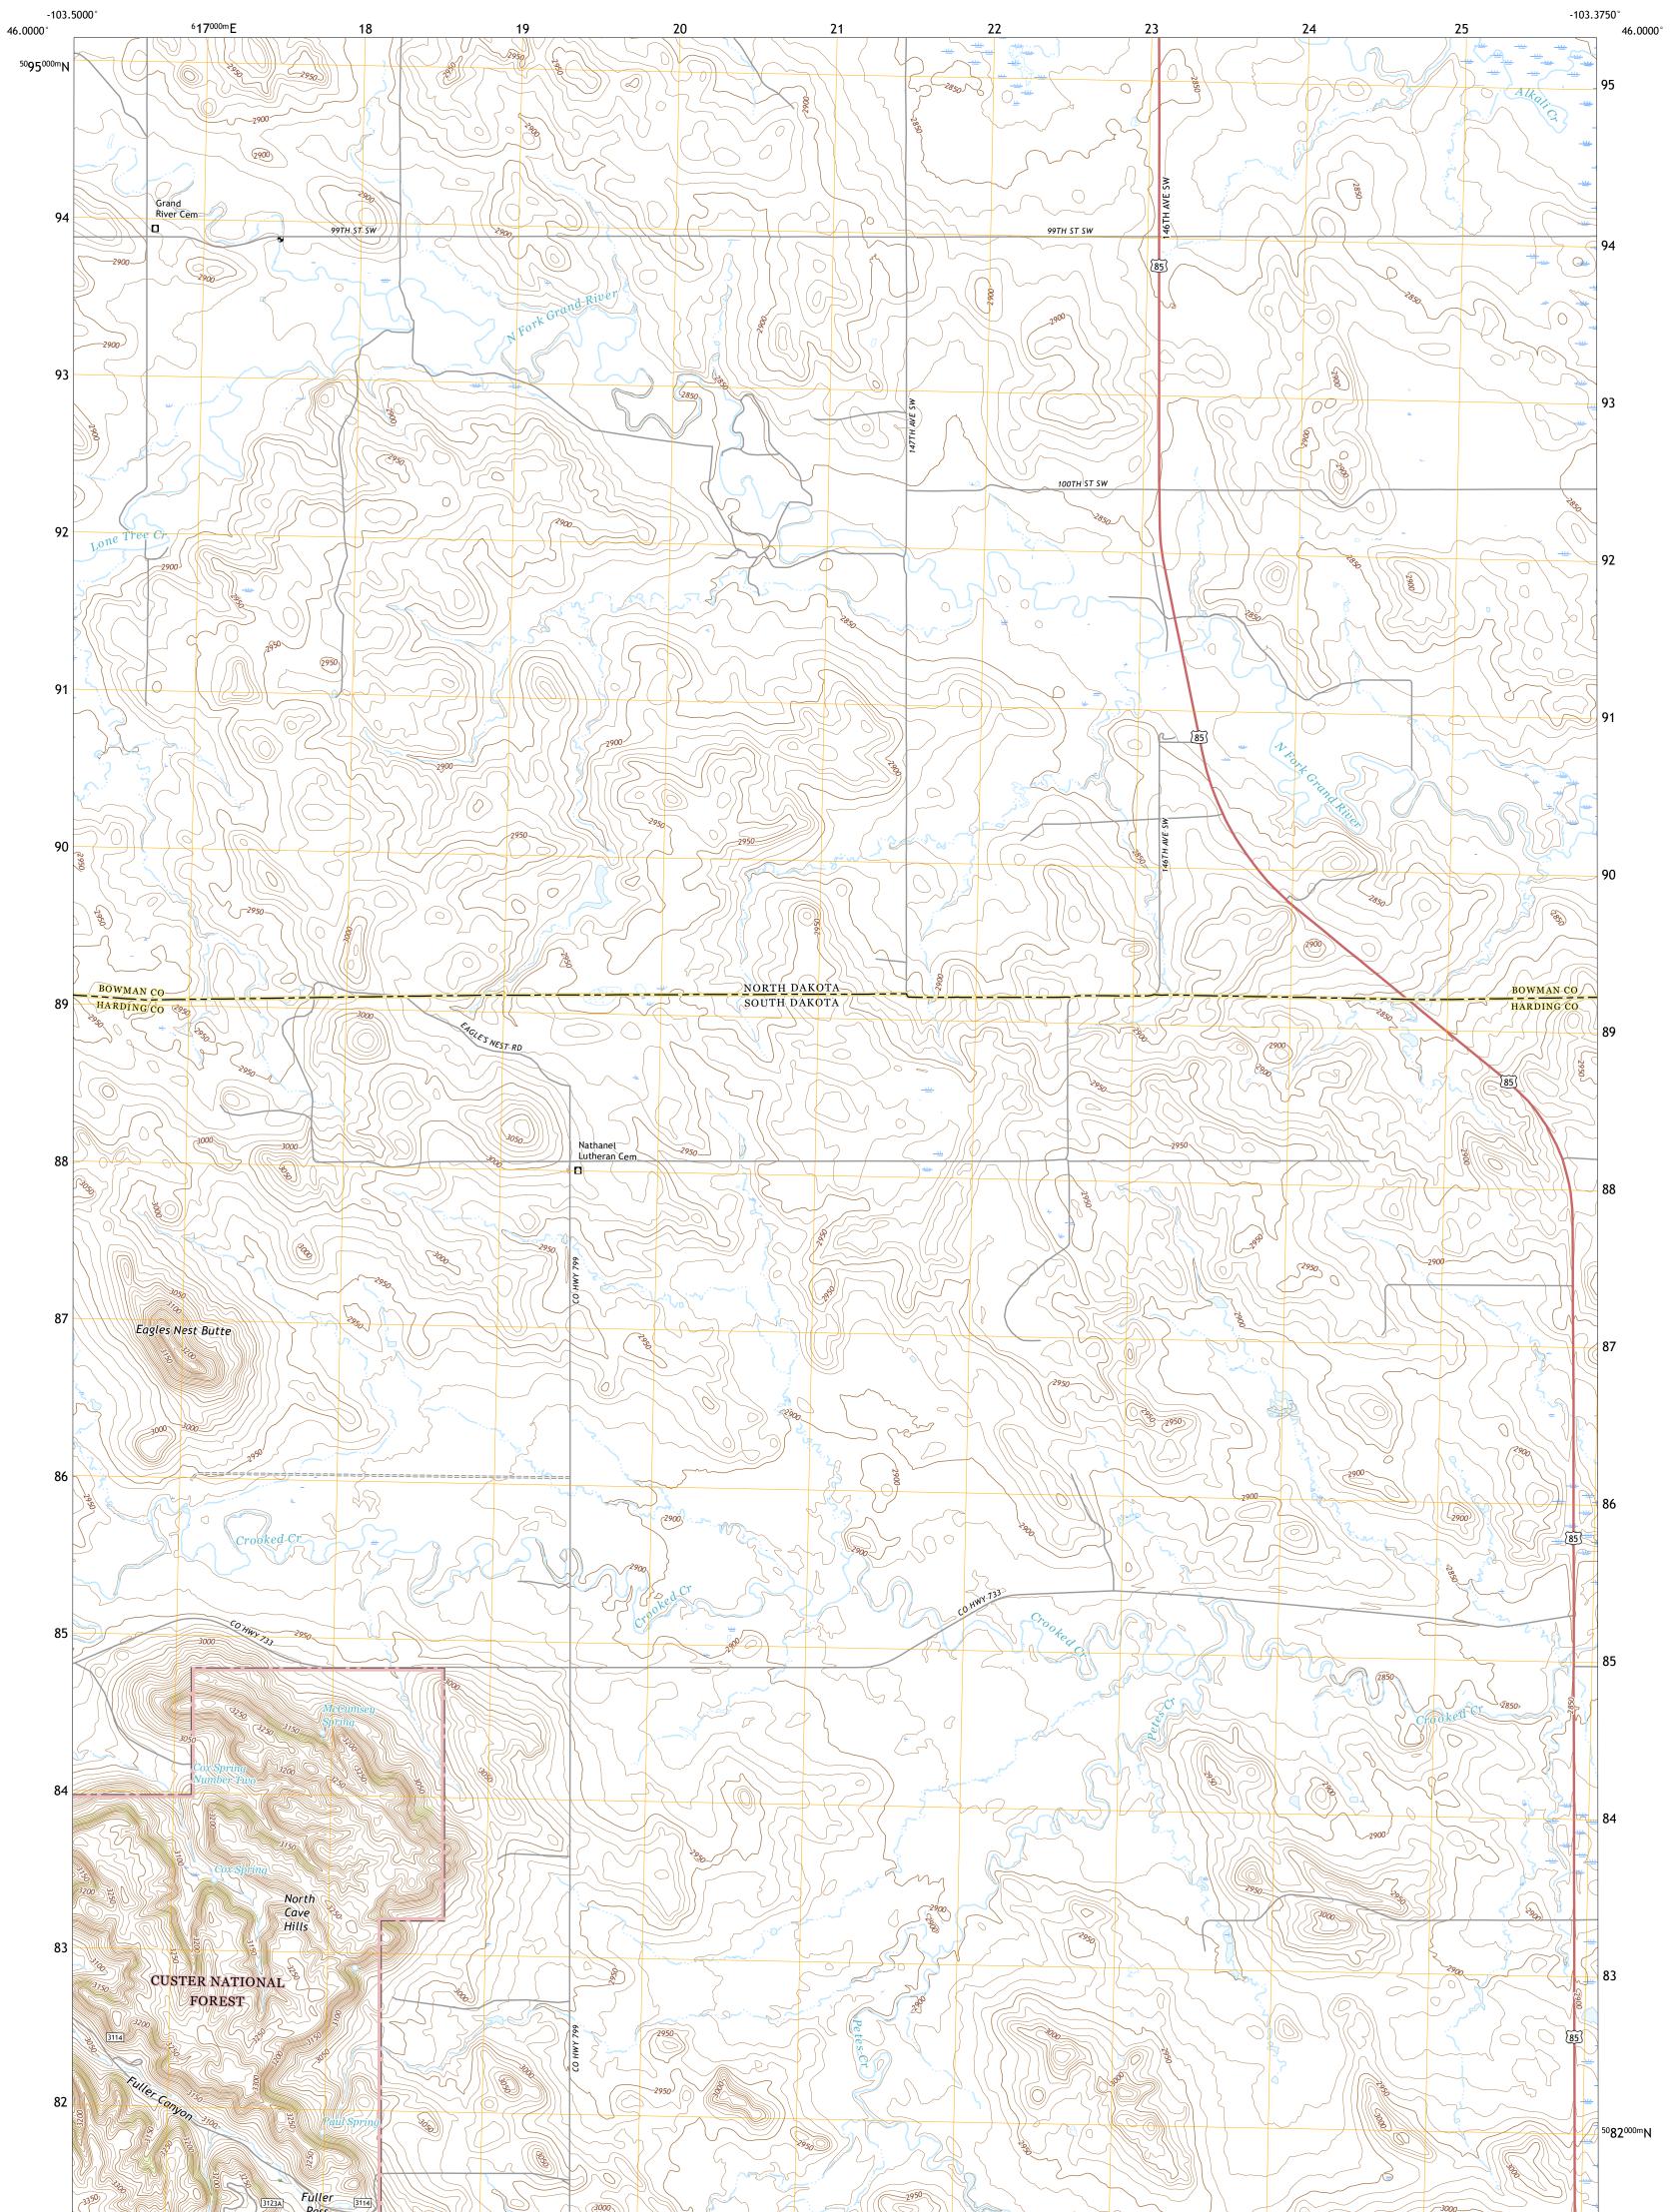

RULES SHARE

EAGLES NEST BUTTE QUADRANGLE SOUTH DAKOTA - NORTH DAKOTA 7.5-MINUTE SERIES

Produced by the United States Geological Survey North American Datum of 1983 (NAD83) World Geodetic System of 1984 (WGS84). Projection and 1 000-meter grid:Universal Transverse Mercator, Zone 13T This map is not a legal document. Boundaries may be generalized for this map scale. Private lands within government reservations may not be shown. Obtain permission before entering private lands.