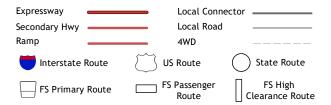

ROAD CLASSIFICATION

Check with local Forest Service unit for current travel conditions and restrictions.

EAGLES NEST BUTTE, SD, ND