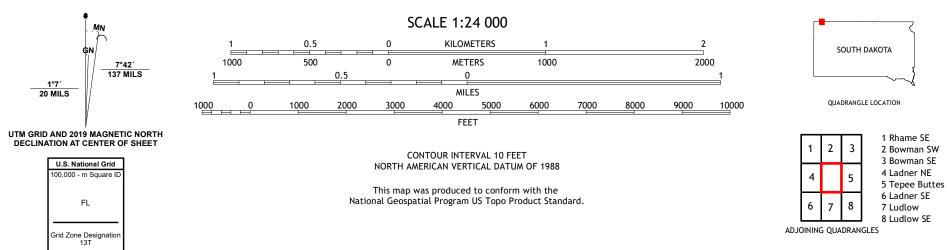

RULES SHARE

EAGLES NEST BUTTE QUADRANGLE SOUTH DAKOTA - NORTH DAKOTA 7.5-MINUTE SERIES

Produced by the United States Geological Survey North American Datum of 1983 (NAD83) World Geodetic System of 1984 (WGS84). Projection and 1 000-meter grid:Universal Transverse Mercator, Zone 13T This map is not a legal document. Boundaries may be generalized for this map scale. Private lands within government reservations may not be shown. Obtain permission before entering private lands.