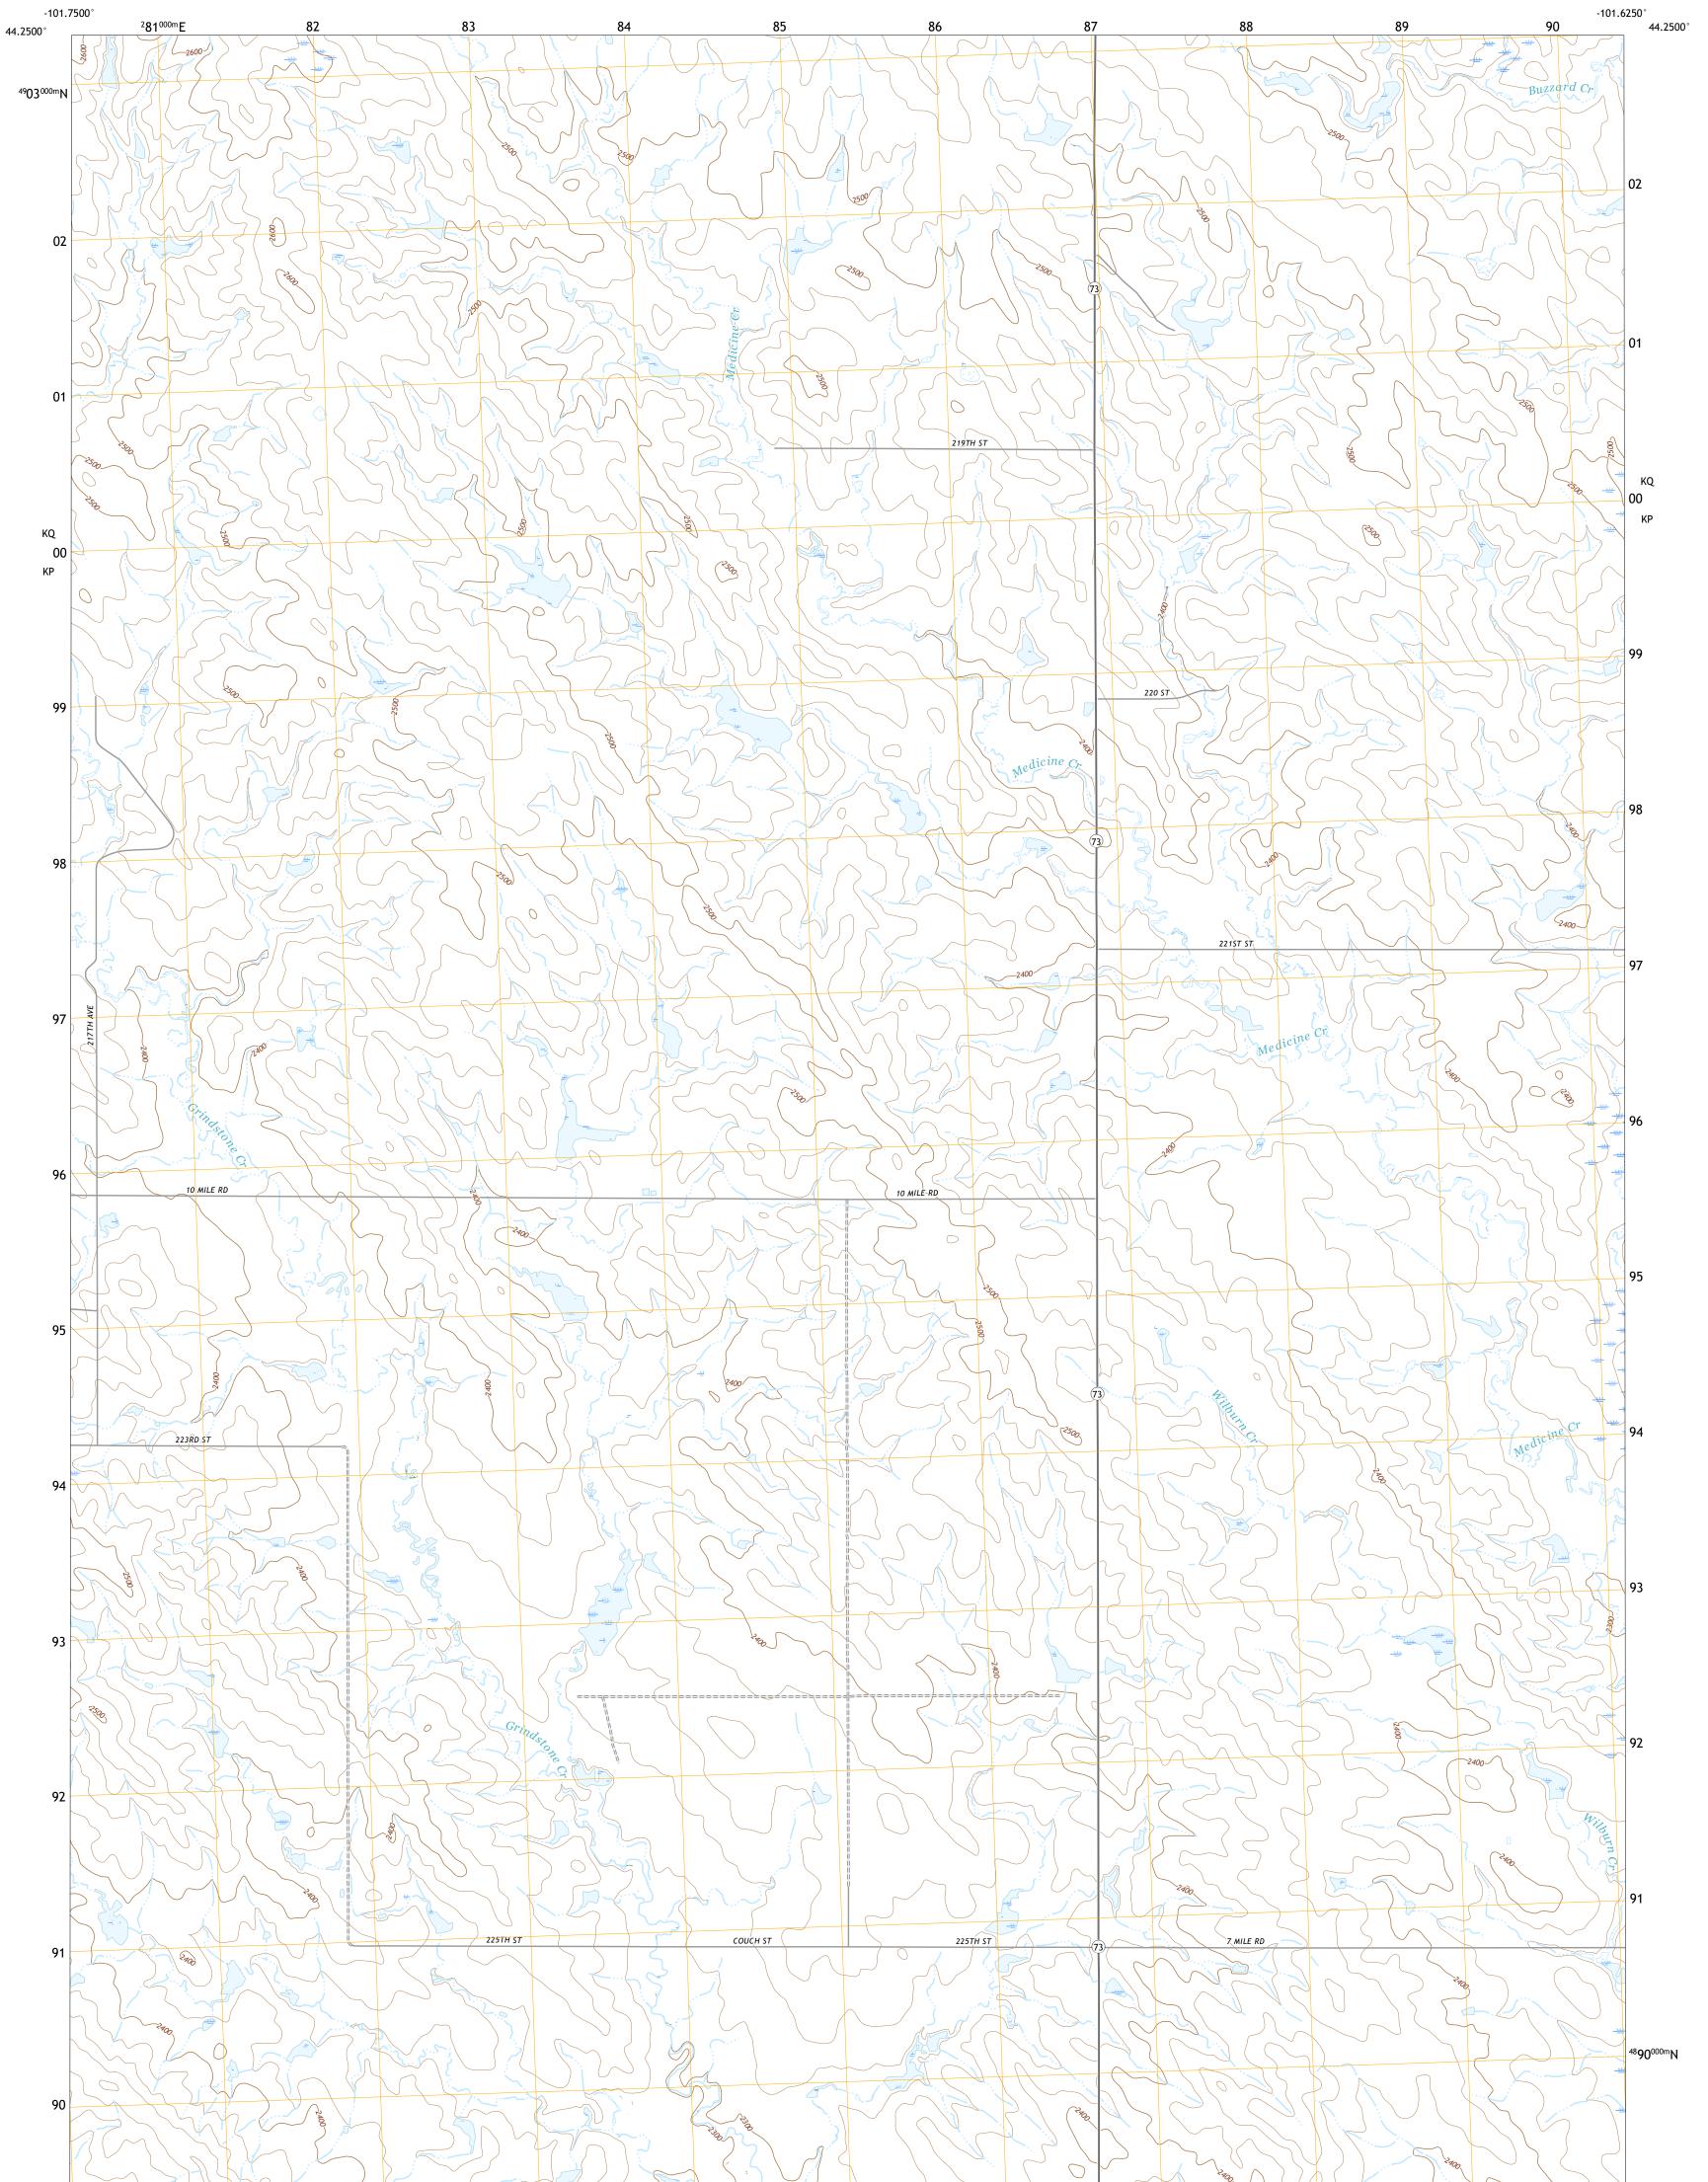

## U.S. DEPARTMENT OF THE INTERIOR U.S. GEOLOGICAL SURVEY

ELEVENMILE CORNER QUADRANGLE SOUTH DAKOTA - HAAKON COUNTY 7.5-MINUTE SERIES

Produced by the United States Geological Survey North American Datum of 1983 (NAD83) World Geodetic System of 1984 (WGS84). Projection and 1 000-meter grid:Universal Transverse Mercator, Zone 14T This map is not a legal document. Boundaries may be generalized for this map scale. Private lands within government reservations may not be shown. Obtain permission before entering private lands.