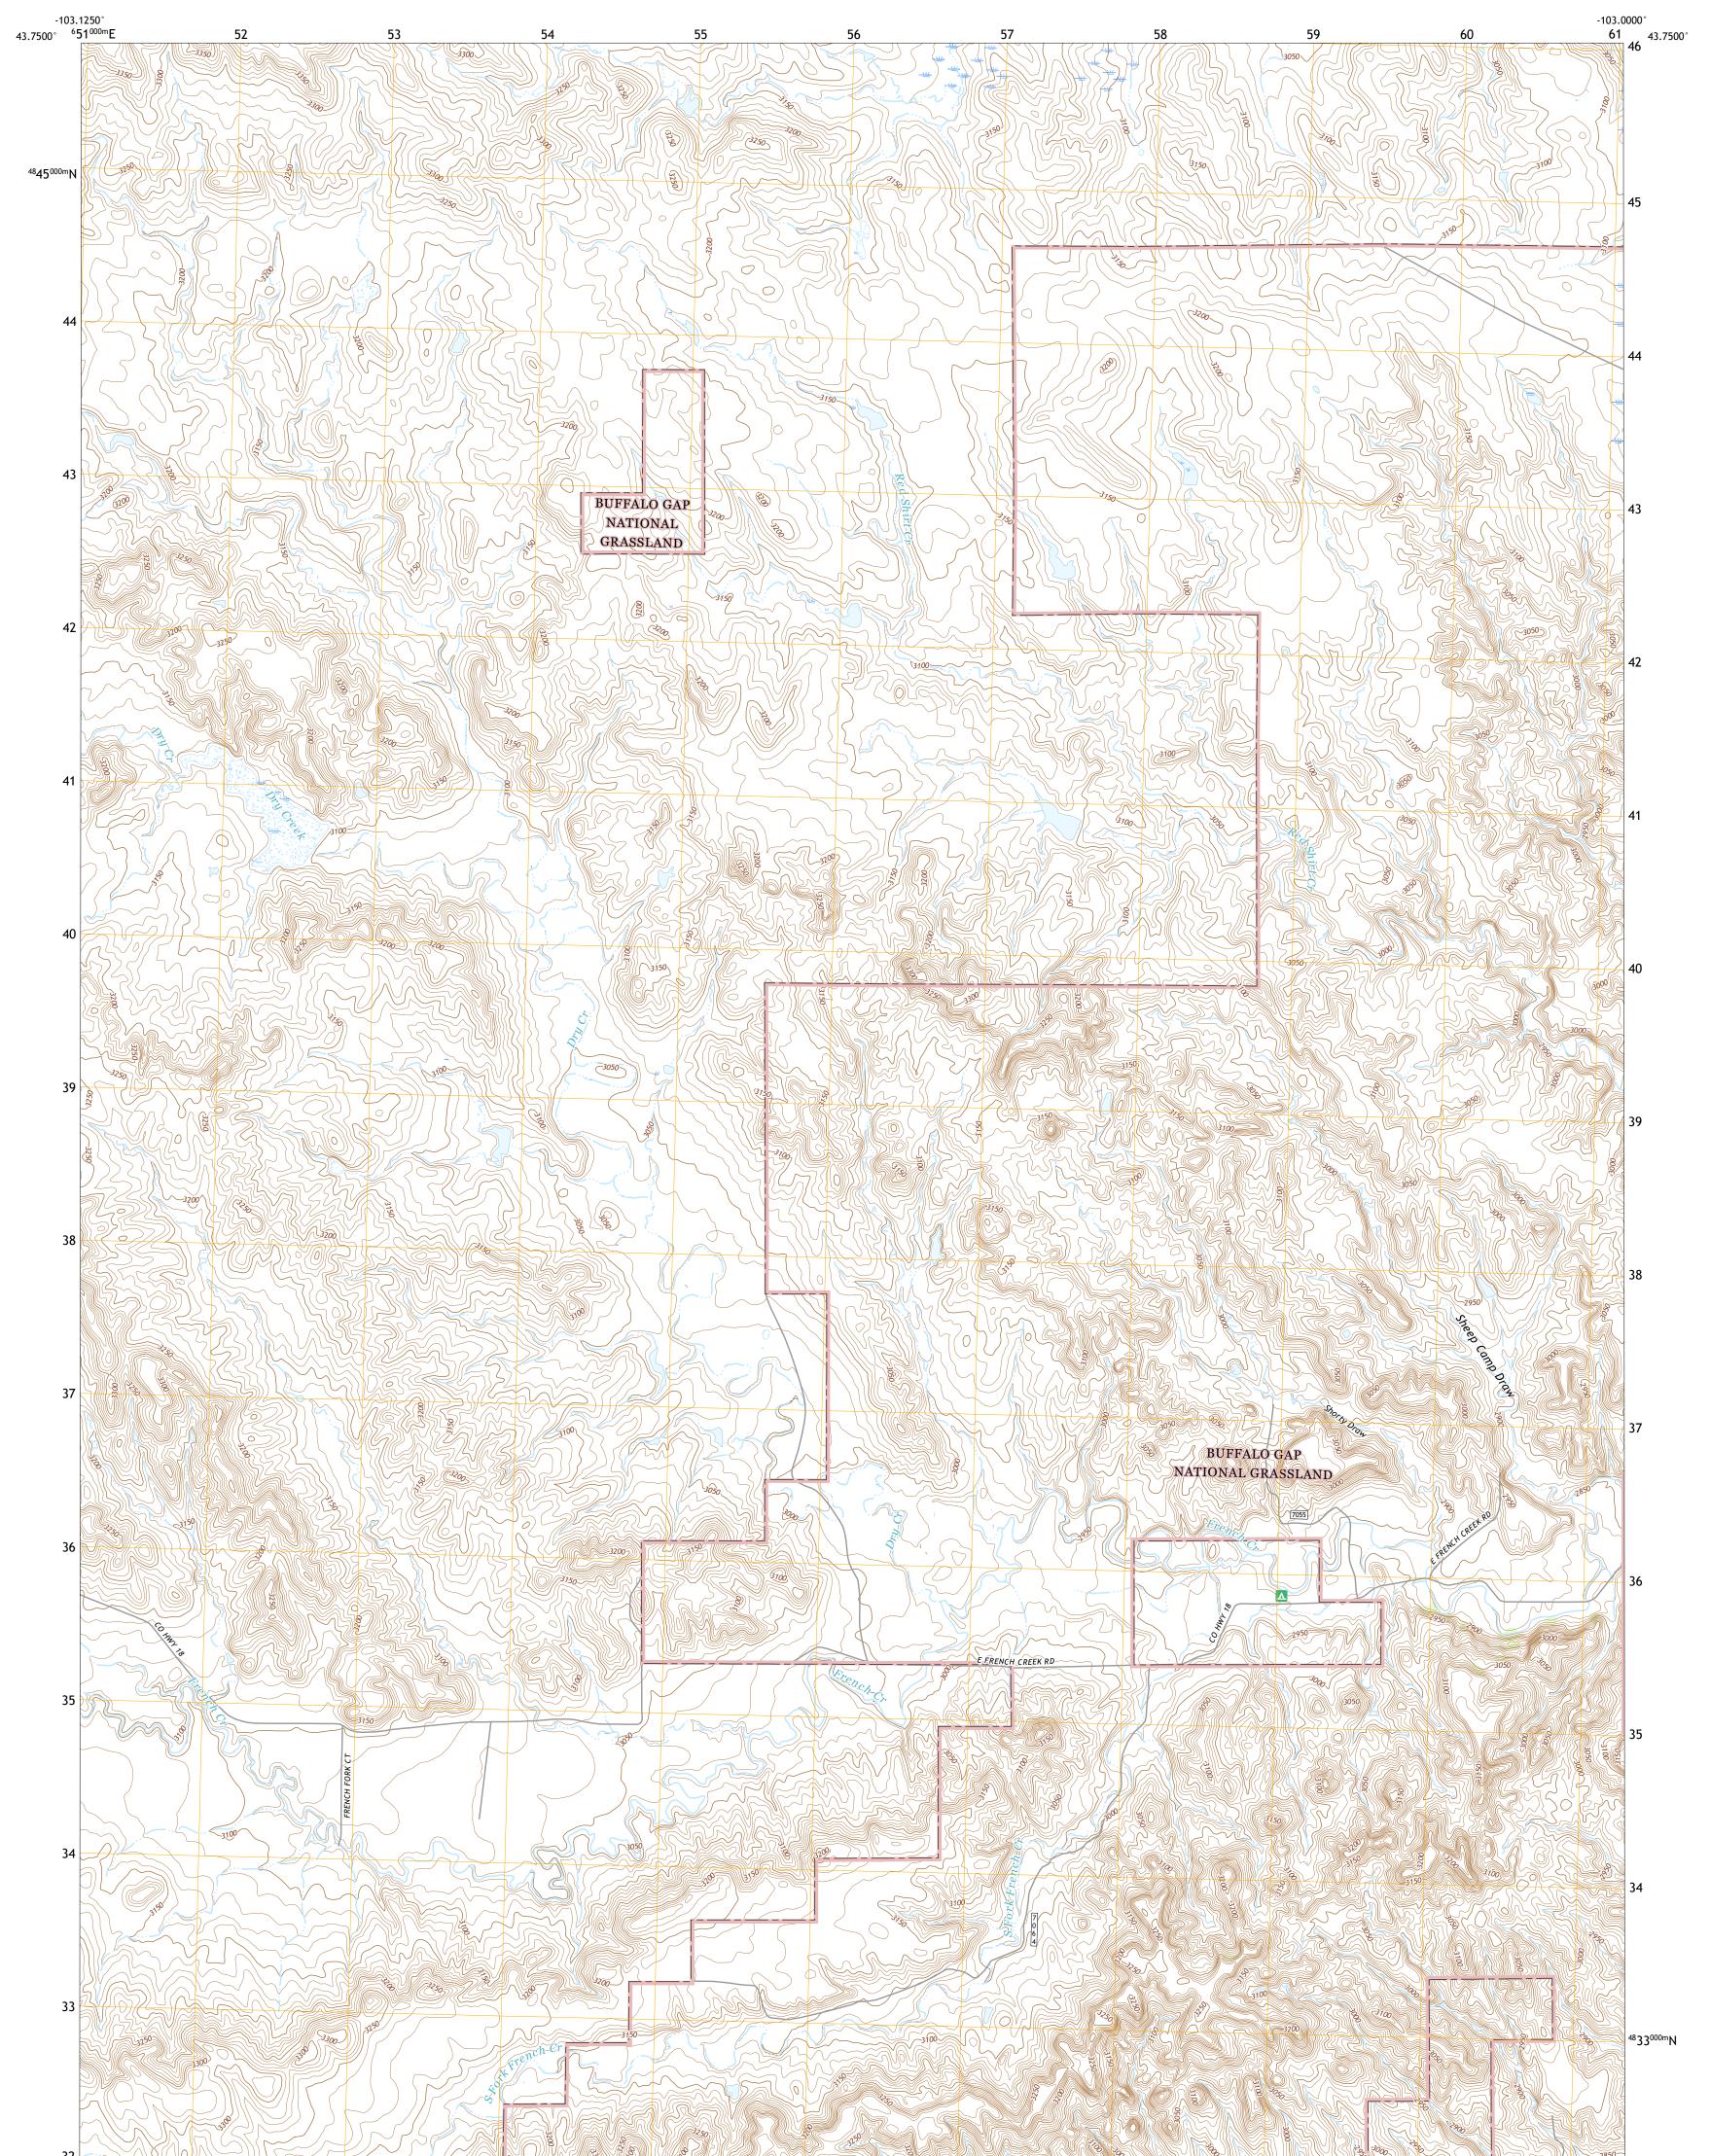

DUST STRAFE

FAIRBURN NE QUADRANGLE SOUTH DAKOTA - CUSTER COUNTY 7.5-MINUTE SERIES

Produced by the United States Geological Survey North American Datum of 1983 (NAD83) World Geodetic System of 1984 (WGS84). Projection and 1 000-meter grid:Universal Transverse Mercator, Zone 13T This map is not a legal document. Boundaries may be generalized for this map scale. Private lands within government reservations may not be shown. Obtain permission before entering private lands.