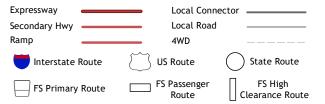

ROAD CLASSIFICATION

Check with local Forest Service unit for current travel conditions and restrictions.

FAIRBURN NE, SD

2021