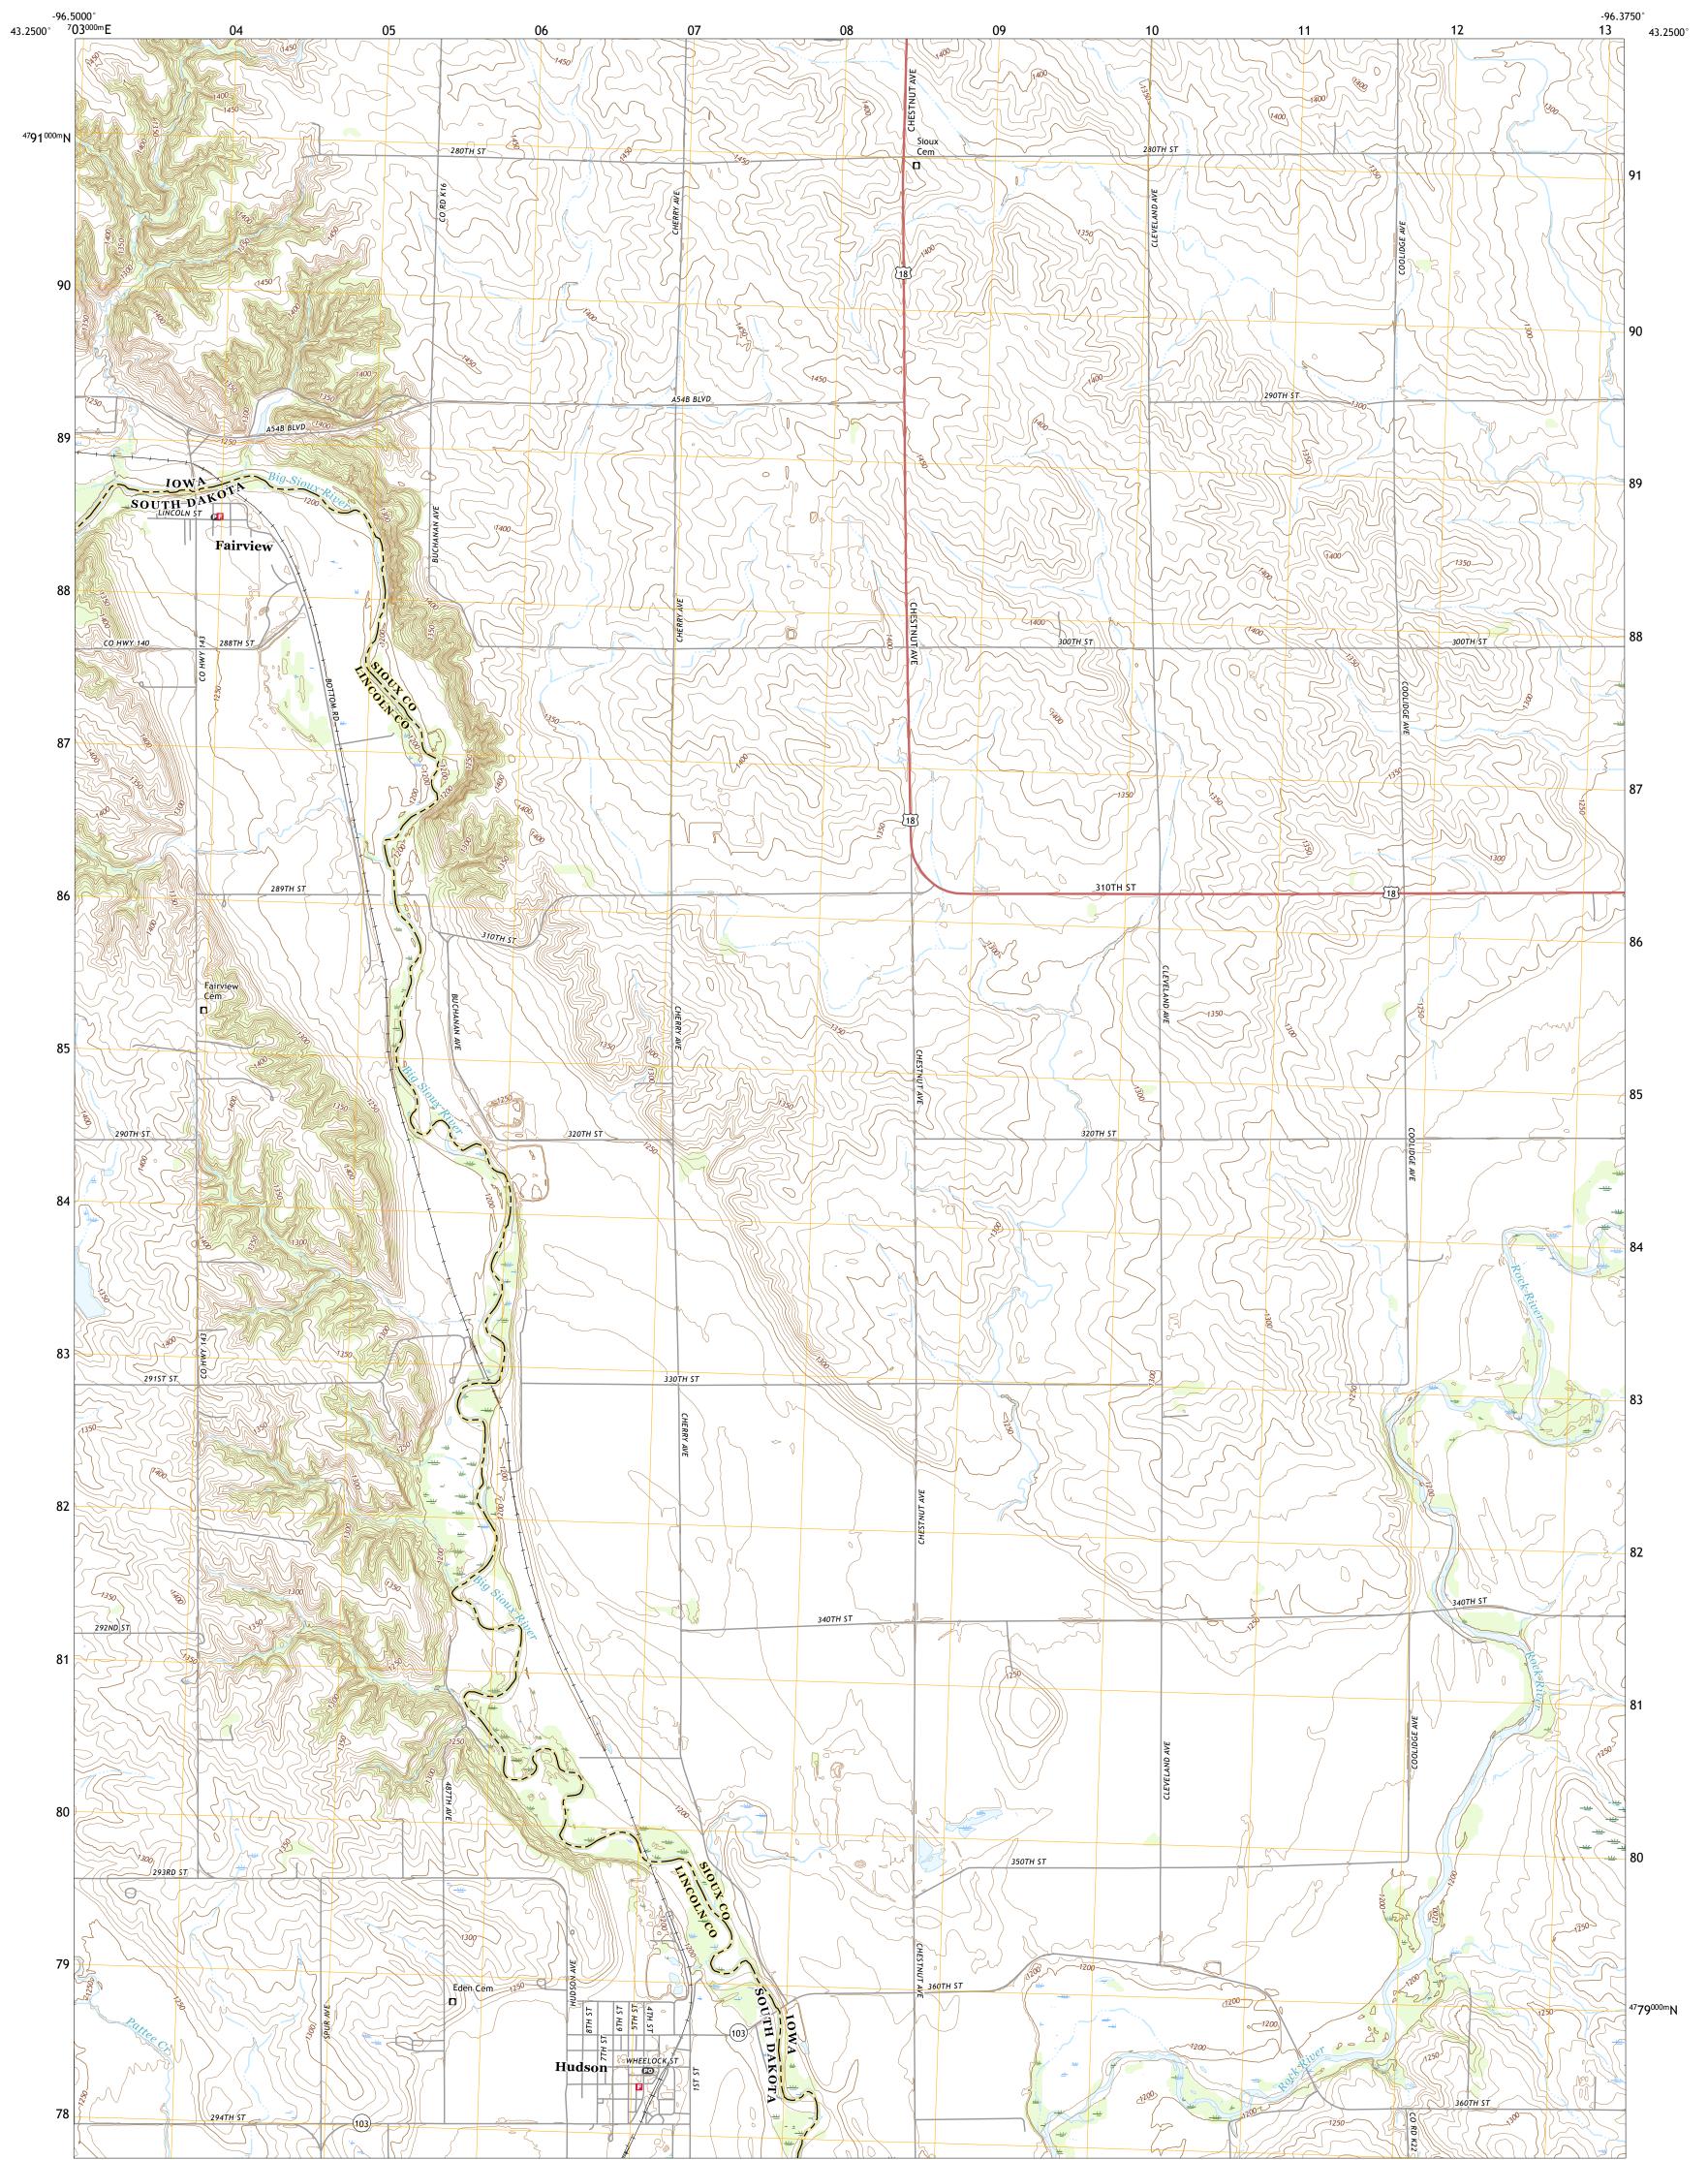

## U.S. DEPARTMENT OF THE INTERIOR U.S. GEOLOGICAL SURVEY

FAIRVIEW QUADRANGLE SOUTH DAKOTA - IOWA 7.5-MINUTE SERIES

Produced by the United States Geological Survey North American Datum of 1983 (NAD83) World Geodetic System of 1984 (WGS84). Projection and 1 000-meter grid:Universal Transverse Mercator, Zone 14T This map is not a legal document. Boundaries may be generalized for this map scale. Private lands within government reservations may not be shown. Obtain permission before entering private lands.

Imagery......NAIP, July 2015 - October 2016 Roads......U.S. Census Bureau, 2017 Names......GNIS, 1979 - 2017 Hydrography......GNIS, 1979 - 2017 Contours.....National Hydrography Dataset, 2004 - 2017 Contours.....National Elevation Dataset, 2006 - 2012 Boundaries......Multiple sources; see metadata file 2014 - 2016 Public Land Survey System.......BLM, 2014 - 2017 Wetlands.....FWS National Wetlands Inventory 1983 - 2002