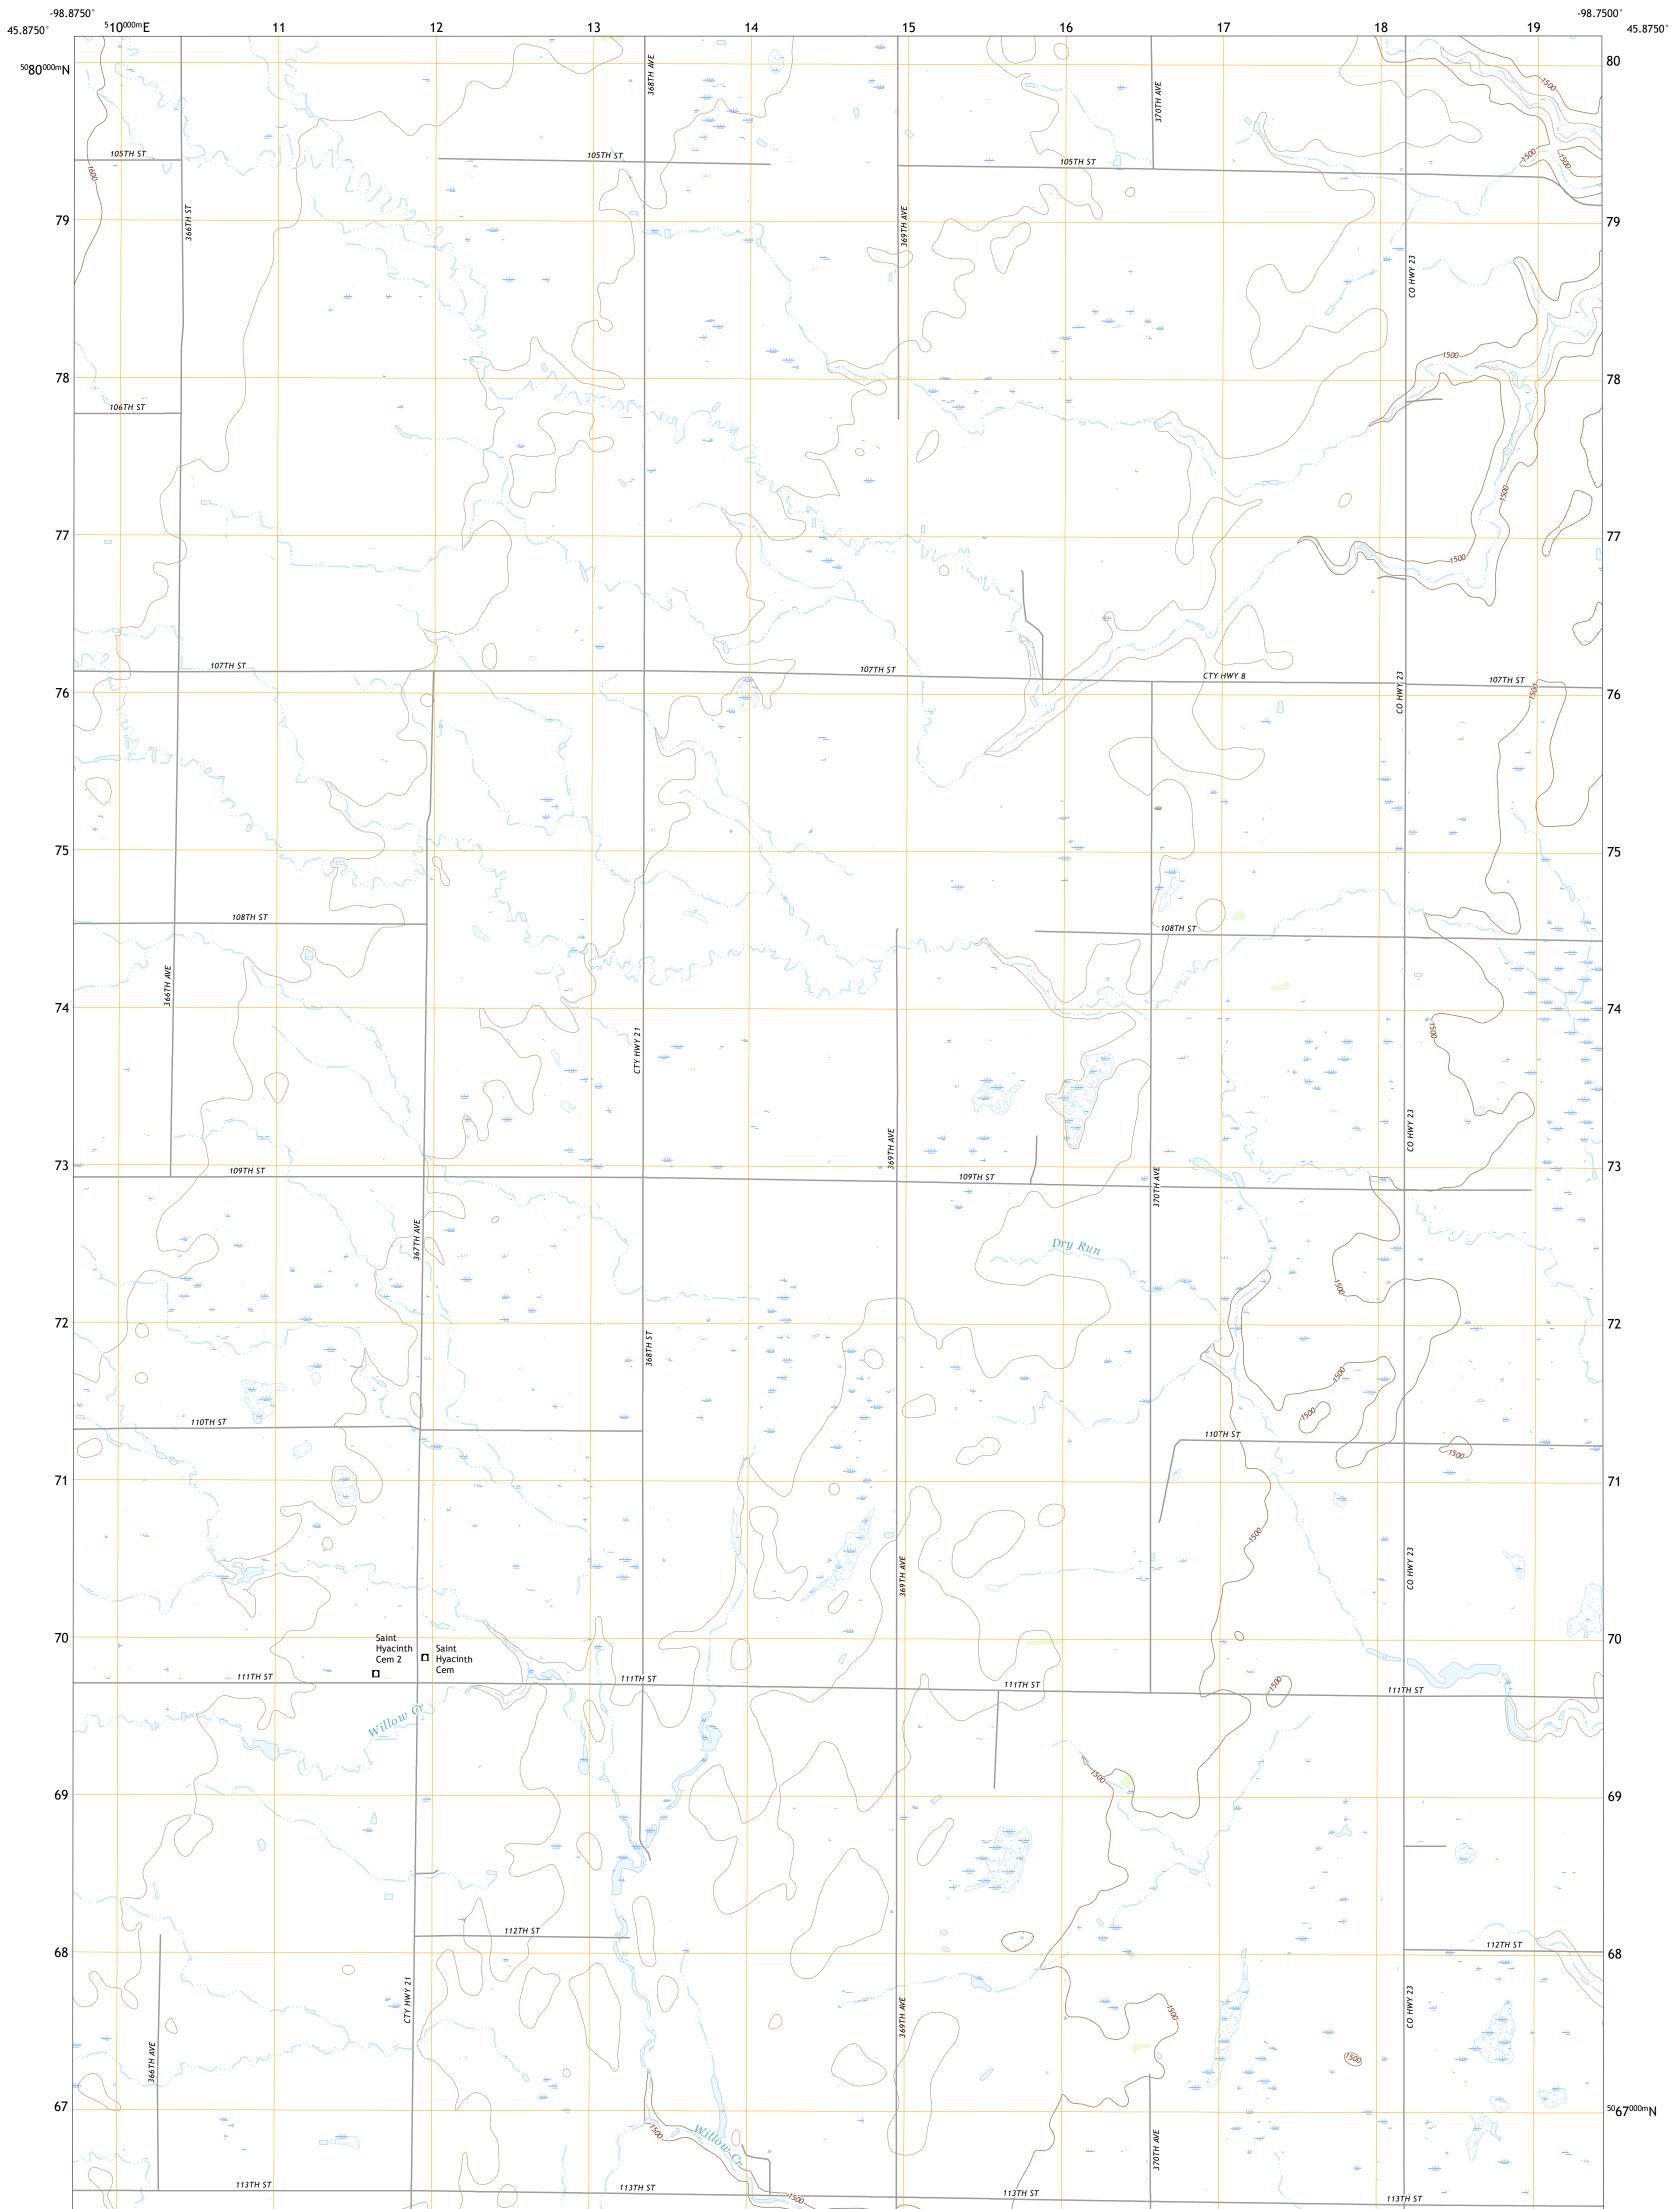

FORBES SE QUADRANGLE SOUTH DAKOTA - MCPHERSON COUNTY 7.5-MINUTE SERIES

Produced by the United States Geological Survey North American Datum of 1983 (NAD83) World Geodetic System of 1984 (WGS84). Projection and 1 000-meter grid:Universal Transverse Mercator, Zone 14T This map is not a legal document. Boundaries may be generalized for this map scale. Private lands within government reservations may not be shown. Obtain permission before entering private lands.

Imagery......NAIP, August 2020 - August 2020 Roads......ONIP, August 2020 - August 2020 Names......GNIS, 1980 - 2016 Hydrography......GNIS, 1980 - 2016 Contours.....National Hydrography Dataset, 2006 - 2019 Contours.....National Elevation Dataset, 2007 Boundaries.....Multiple sources; see metadata file 2019 - 2021 Public Land Survey System......BLM, 2017 Wetlands......BLM, 2017