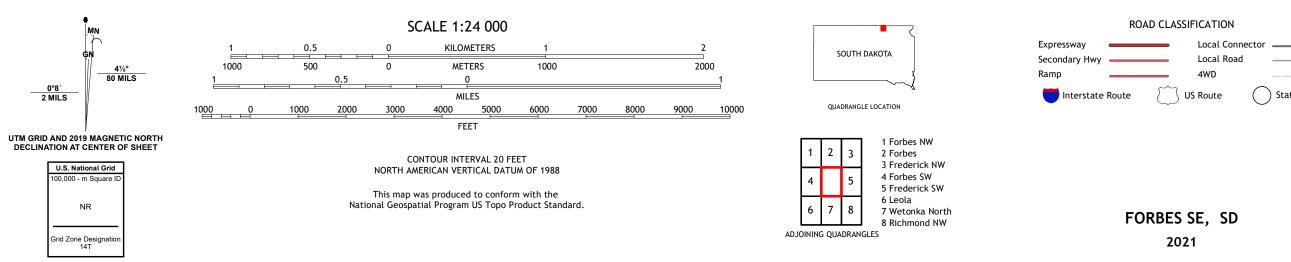

FORBES SE QUADRANGLE SOUTH DAKOTA - MCPHERSON COUNTY 7.5-MINUTE SERIES

Produced by the United States Geological Survey North American Datum of 1983 (NAD83) World Geodetic System of 1984 (WGS84). Projection and 1 000-meter grid:Universal Transverse Mercator, Zone 14T This map is not a legal document. Boundaries may be generalized for this map scale. Private lands within government reservations may not be shown. Obtain permission before entering private lands.