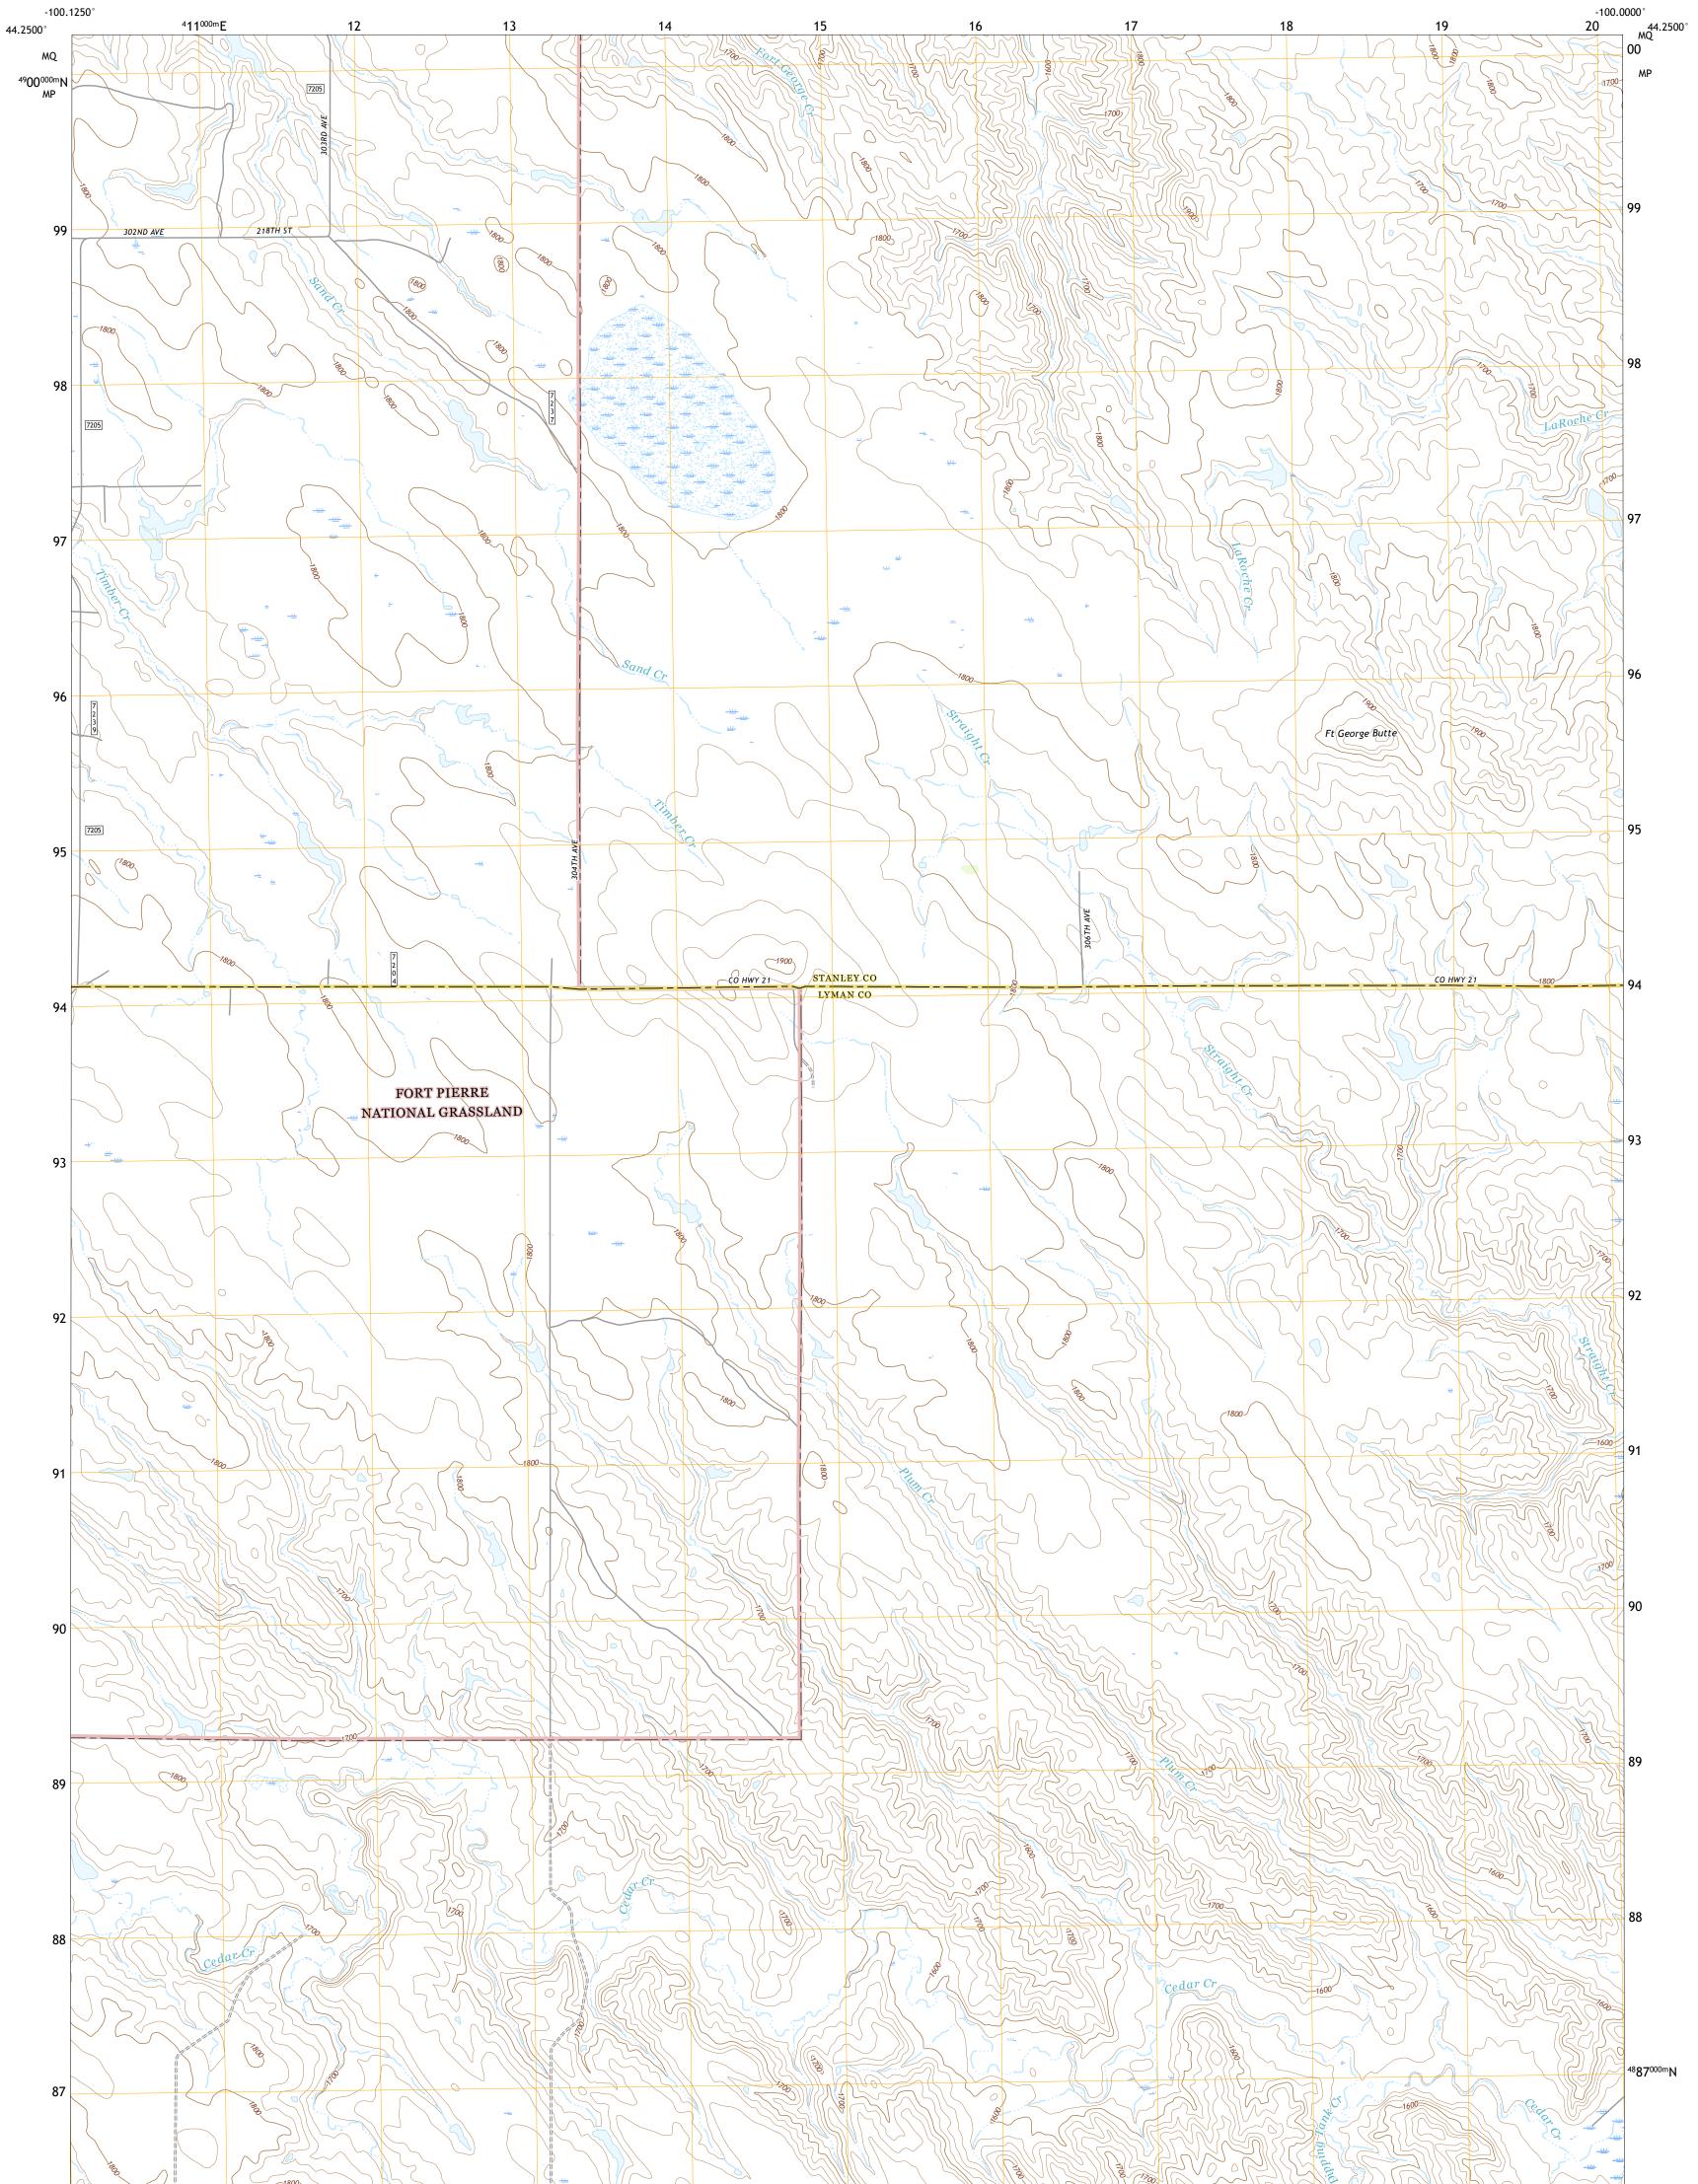

FORT GEORGE BUTTE QUADRANGLE SOUTH DAKOTA 7.5-MINUTE SERIES

Produced by the United States Geological Survey North American Datum of 1983 (NAD83) World Geodetic System of 1984 (WGS84). Projection and 1 000-meter grid:Universal Transverse Mercator, Zone 14T This map is not a legal document. Boundaries may be generalized for this map scale. Private lands within government reservations may not be shown. Obtain permission before entering private lands.

## FORT GEORGE BUTTE, SD

2021