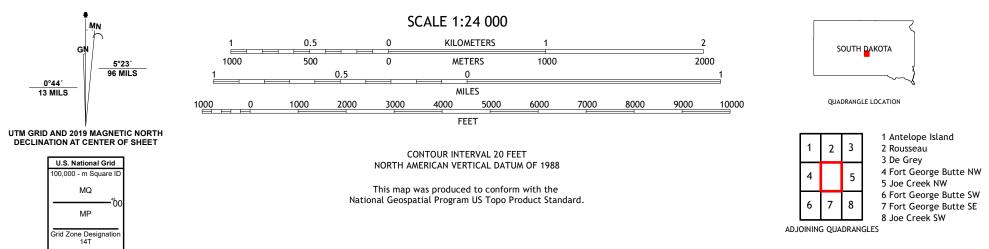

FORT GEORGE BUTTE QUADRANGLE SOUTH DAKOTA 7.5-MINUTE SERIES

Produced by the United States Geological Survey North American Datum of 1983 (NAD83) World Geodetic System of 1984 (WGS84). Projection and 1 000-meter grid:Universal Transverse Mercator, Zone 14T This map is not a legal document. Boundaries may be generalized for this map scale. Private lands within government reservations may not be shown. Obtain permission before entering private lands.