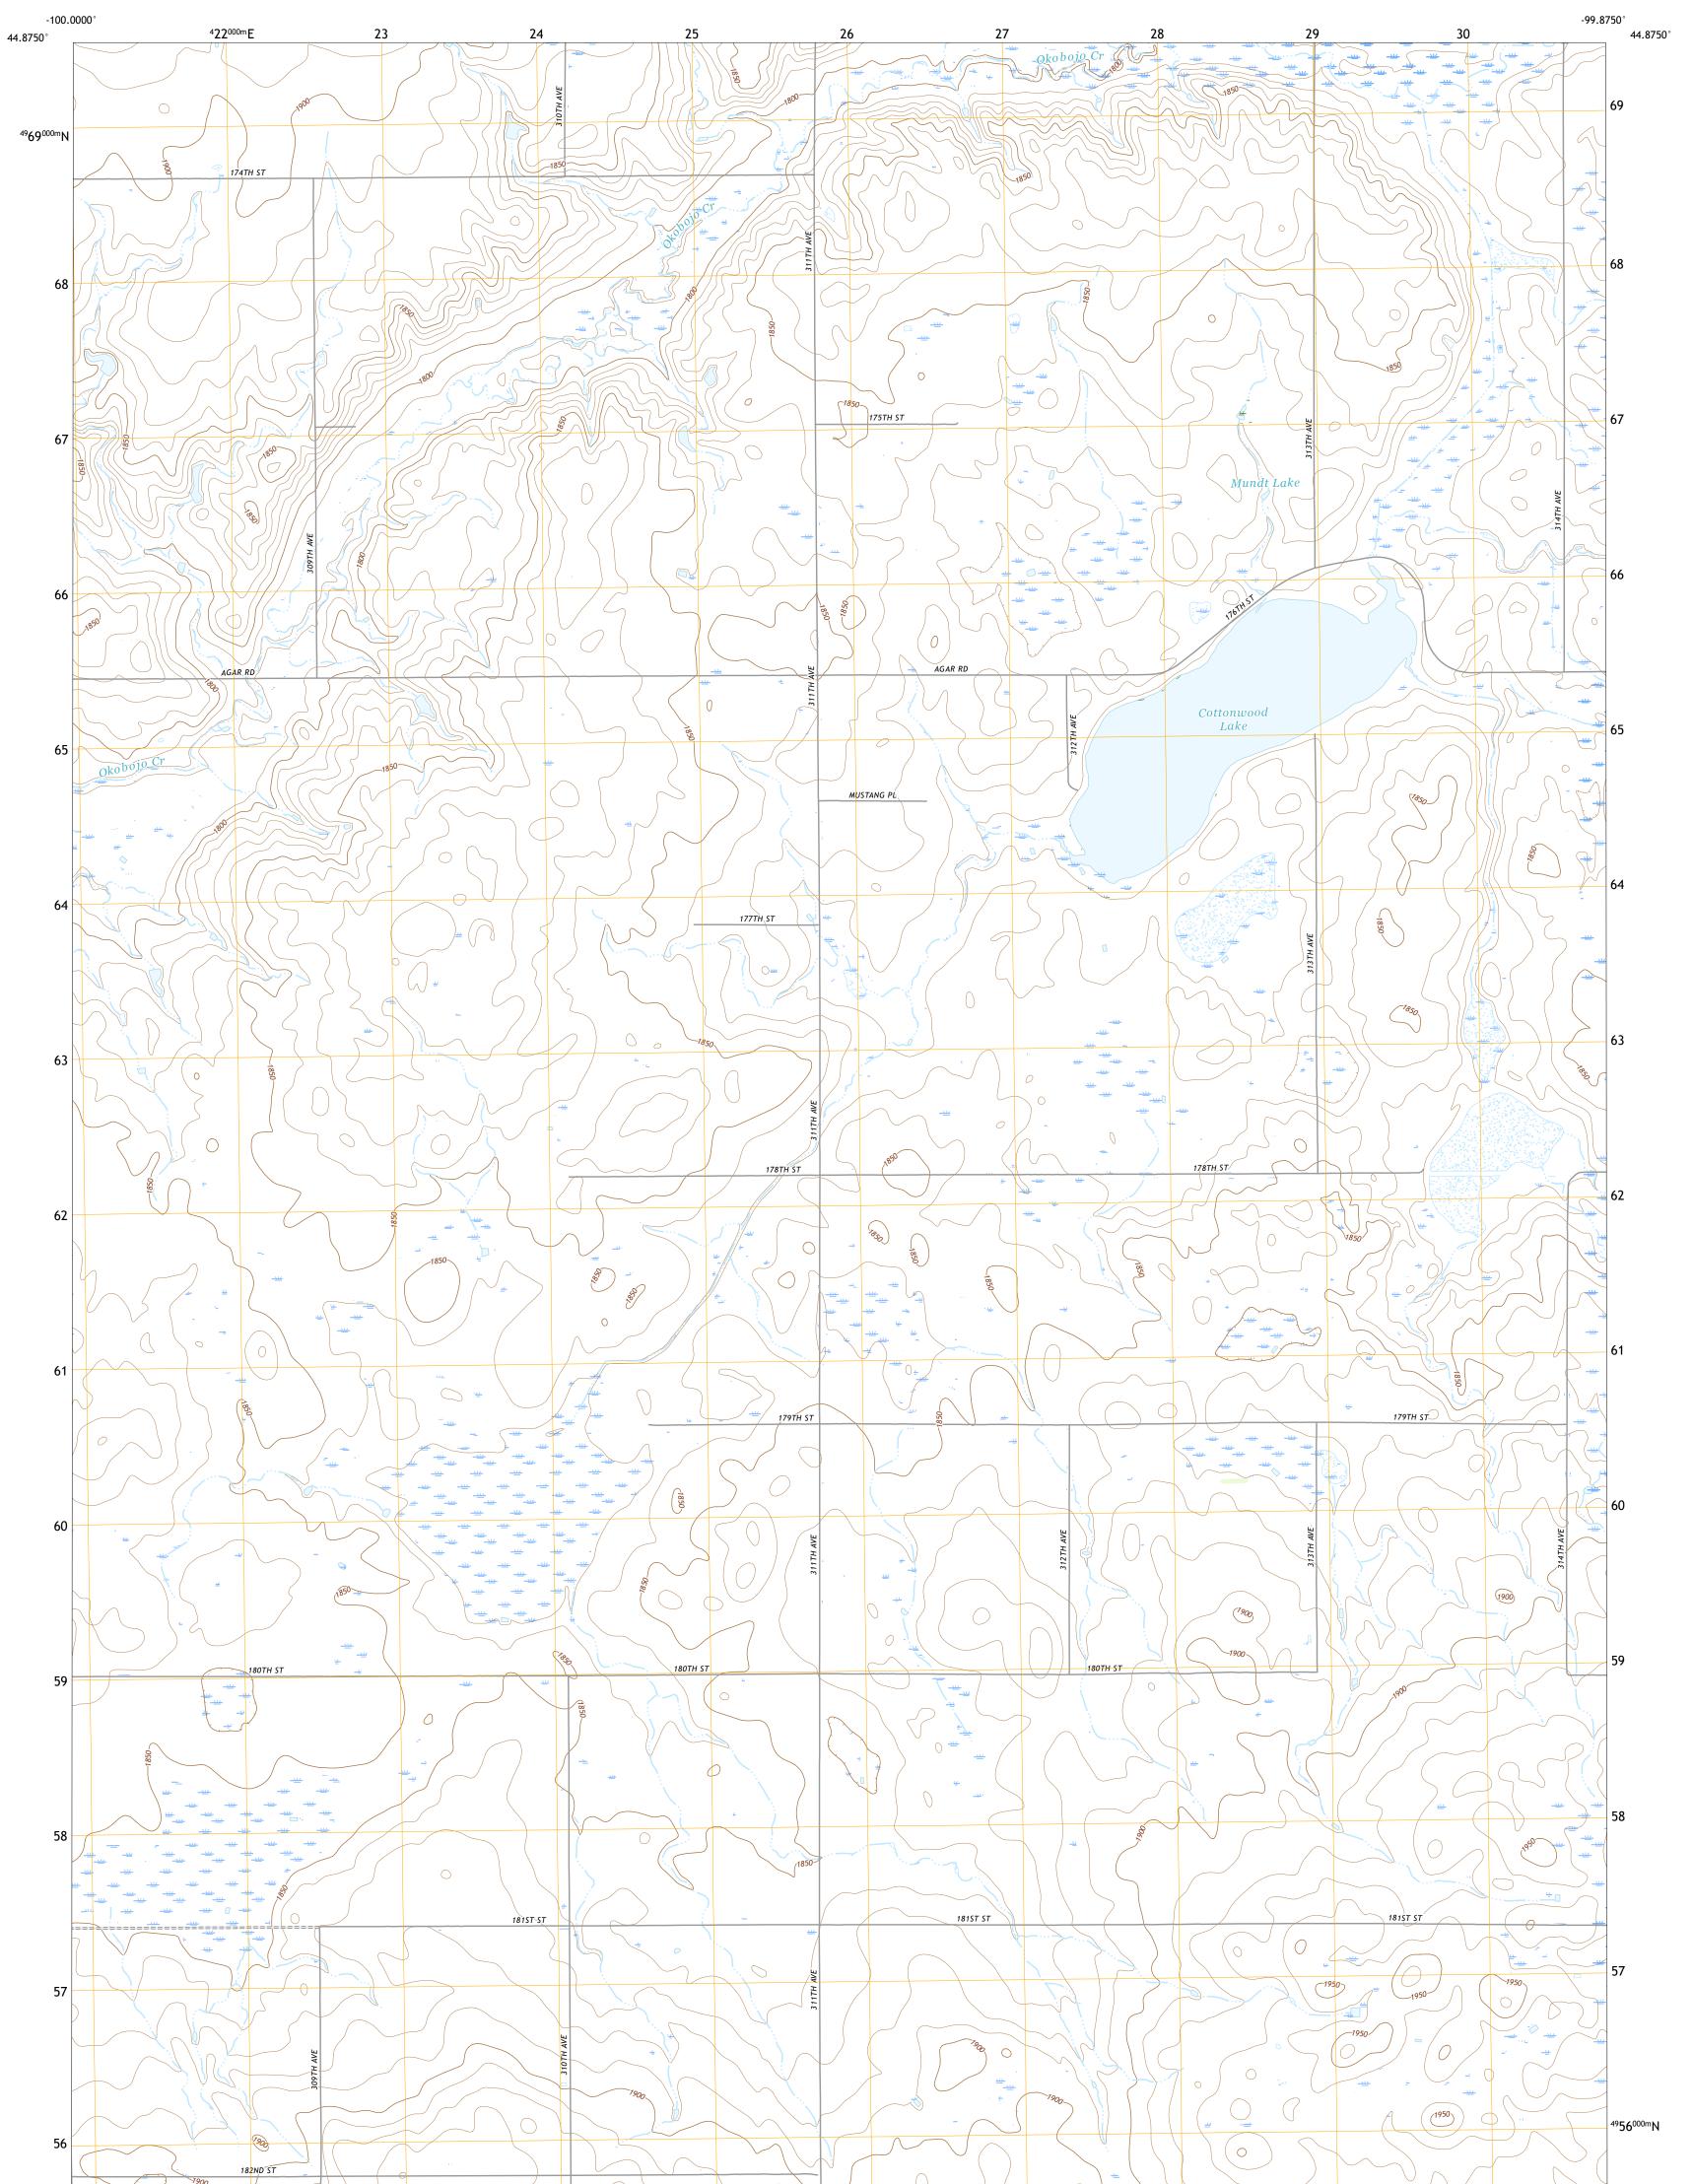

## GETTYSBURG MUNICIPAL AIRPORT SW QUADRANGLE SOUTH DAKOTA - SULLY COUNTY 7.5-MINUTE SERIES

Produced by the United States Geological Survey North American Datum of 1983 (NAD83) World Geodetic System of 1984 (WGS84). Projection and 1 000-meter grid:Universal Transverse Mercator, Zone 14T This map is not a legal document. Boundaries may be generalized for this map scale. Private lands within government reservations may not be shown. Obtain permission before entering private lands.

 Imagery......NAIP, August 2020 - August 2020

 Roads......NAIP, August 2020 - August 2020

 Roads......National U.S. Census Bureau, 2017

 Names......GNIS, 1986 - 2009

 Hydrography......GNIS, 1986 - 2019

 Contours.....National Hydrography Dataset, 2015 - 2019

 Contours.....National Elevation Dataset, 2012

 Boundaries.....Multiple sources; see metadata file 2019 - 2021

 Public Land Survey System........BLM, 2017

 Wetlands......FWS National Wetlands Inventory Not Available