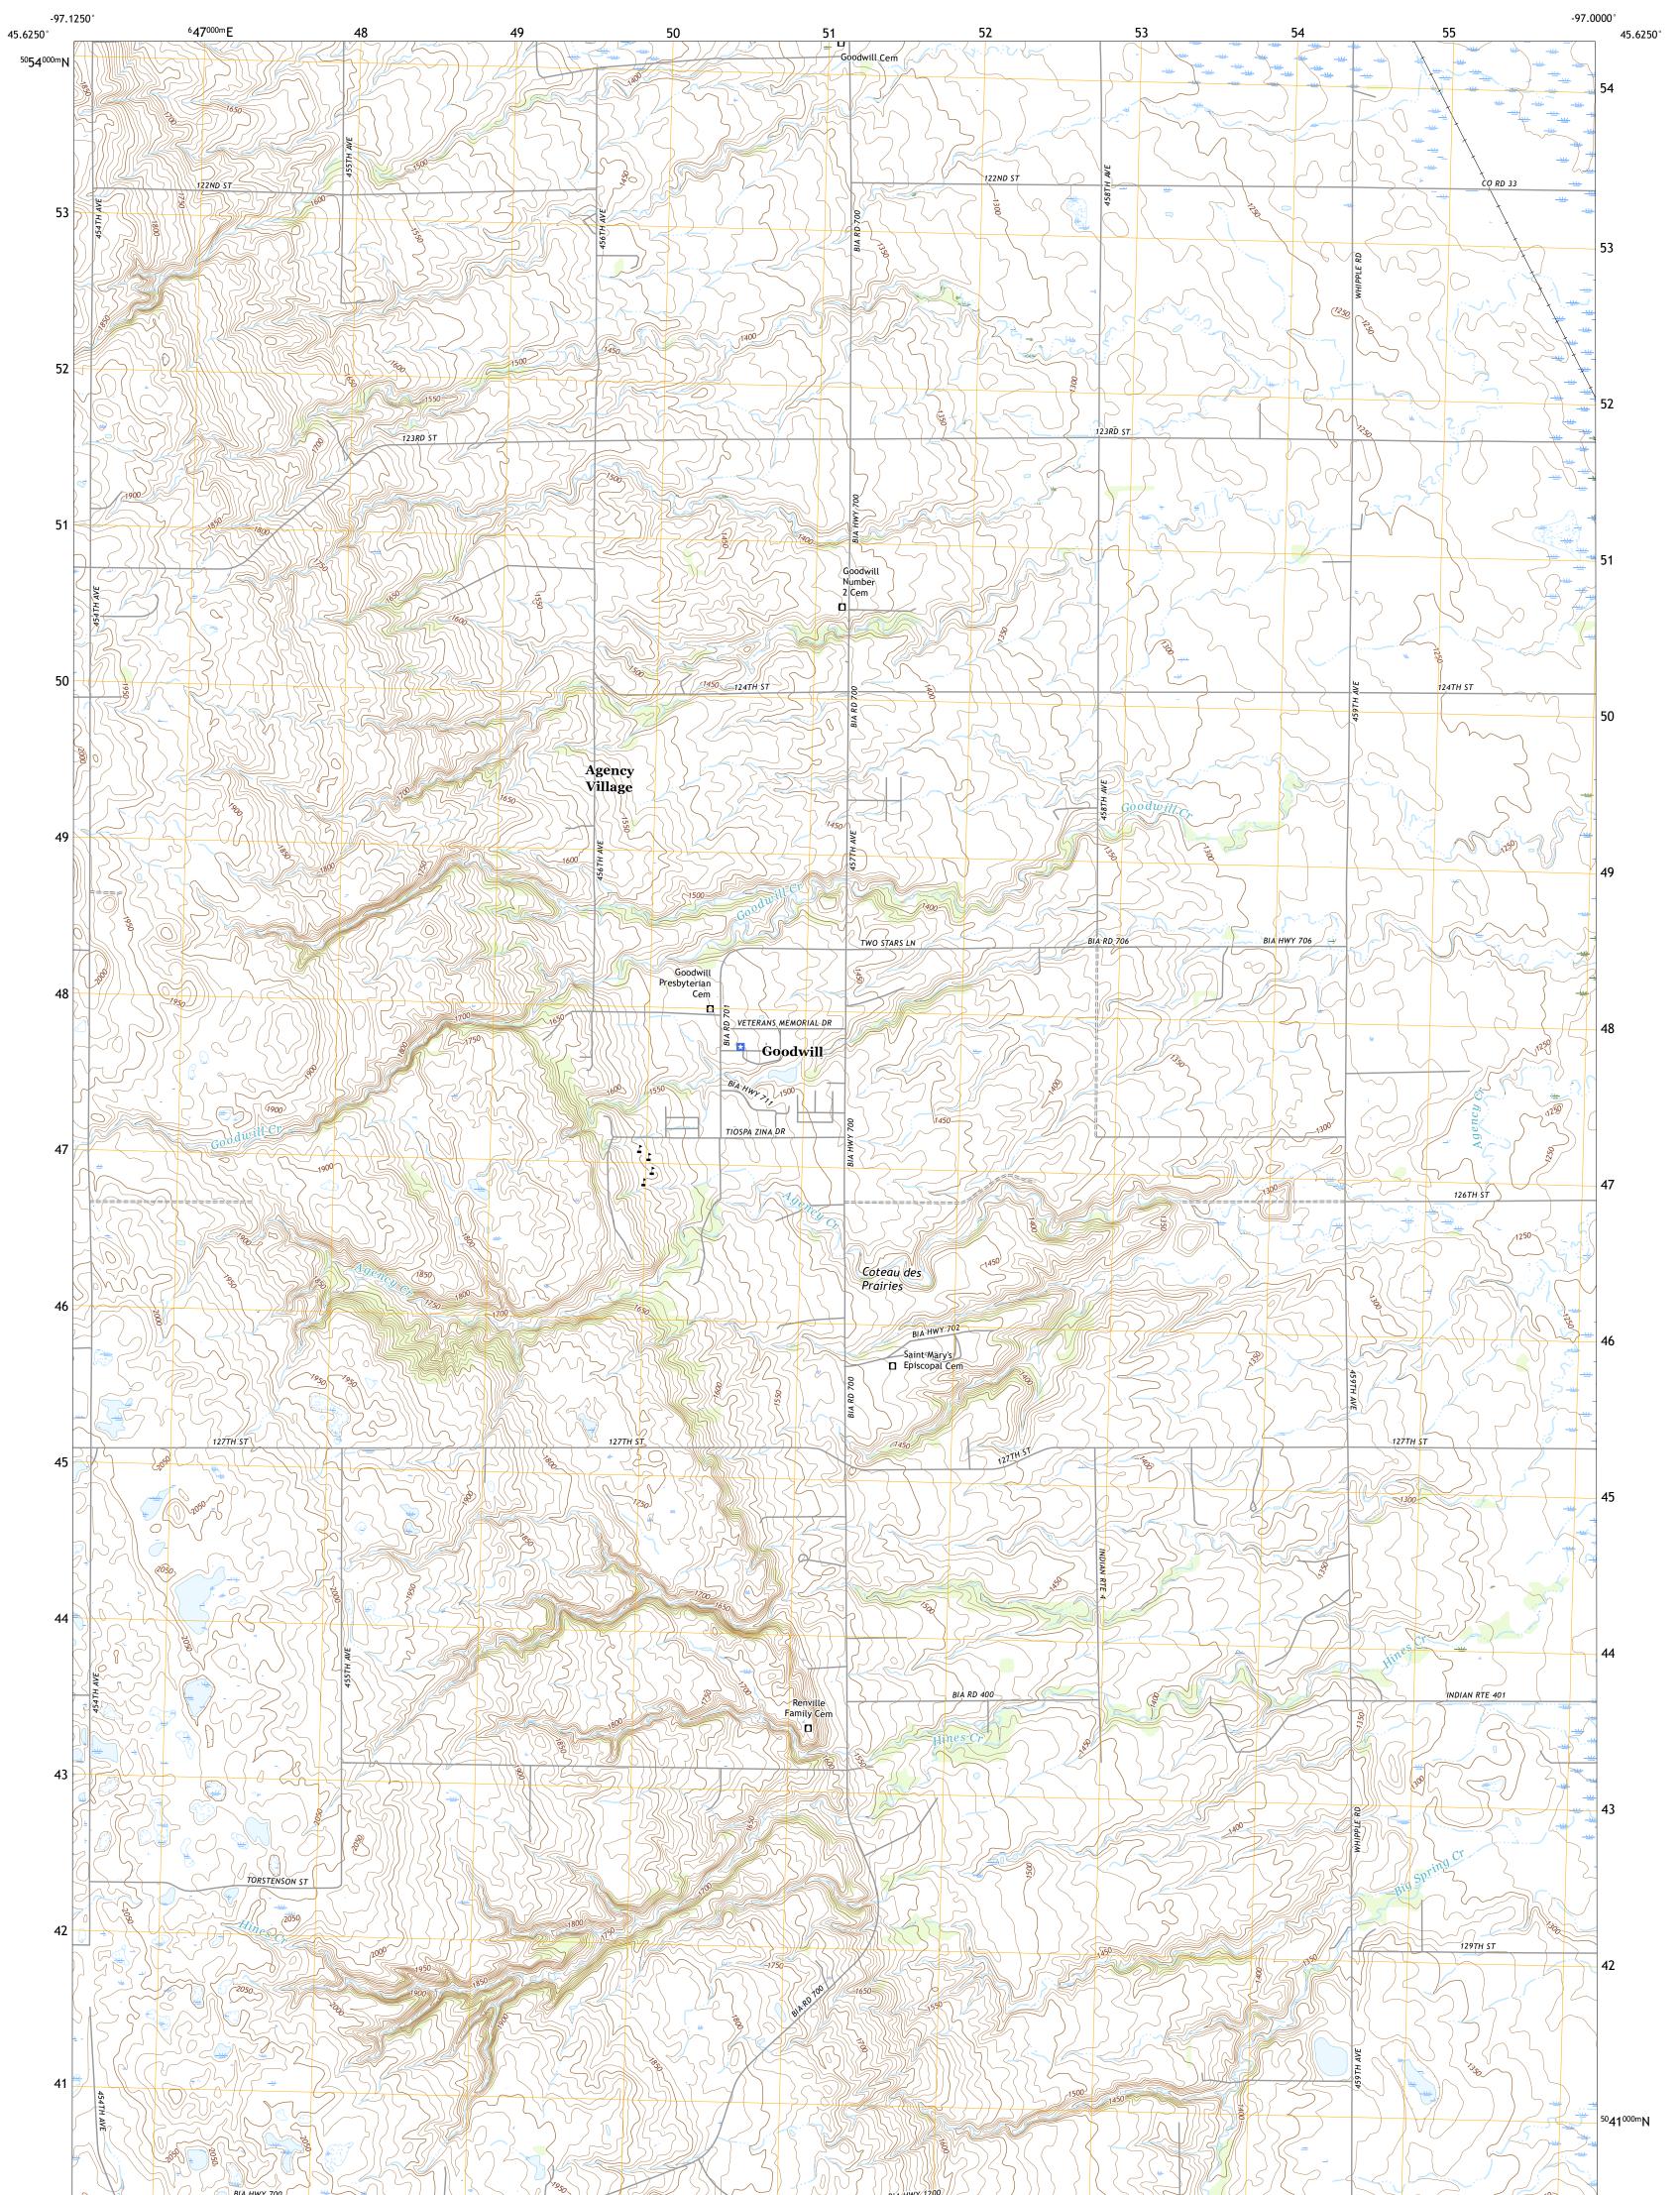

## U.S. DEPARTMENT OF THE INTERIOR U.S. GEOLOGICAL SURVEY

GOODWILL QUADRANGLE SOUTH DAKOTA - ROBERTS COUNTY 7.5-MINUTE SERIES

Produced by the United States Geological Survey North American Datum of 1983 (NAD83) World Geodetic System of 1984 (WGS84). Projection and 1 000-meter grid:Universal Transverse Mercator, Zone 14T This map is not a legal document. Boundaries may be generalized for this map scale. Private lands within government reservations may not be shown. Obtain permission before entering private lands.

Imagery......NAIP, August 2020 - August 2020 Roads......ONIP, August 2020 - August 2020 Names......GNIS, 1980 - 2020 Hydrography......GNIS, 1980 - 2020 Hydrography......GNIS, 1980 - 2020 Hydrography Dataset, 2004 - 2018 Contours.....National Hydrography Dataset, 2004 - 2018 Contours.....National Elevation Dataset, 1999 Boundaries......Multiple sources; see metadata file 2016 - 2021 Public Land Survey System......BLM, 2017 Wetlands......BLM, 2017