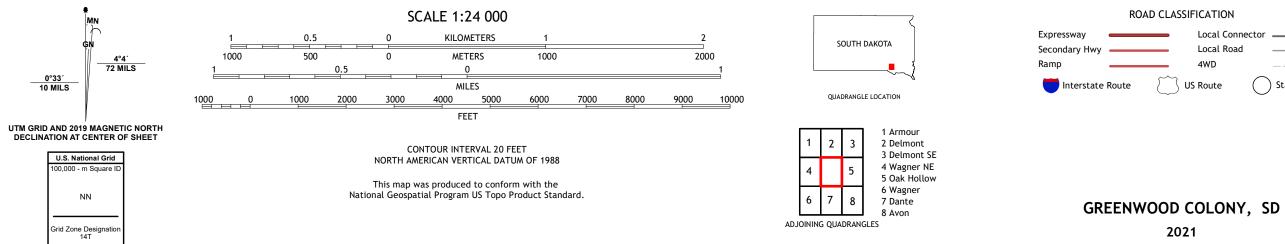

GREENWOOD COLONY QUADRANGLE SOUTH DAKOTA 7.5-MINUTE SERIES

Produced by the United States Geological Survey North American Datum of 1983 (NAD83) World Geodetic System of 1984 (WGS84). Projection and 1 000-meter grid:Universal Transverse Mercator, Zone 14T This map is not a legal document. Boundaries may be generalized for this map scale. Private lands within government reservations may not be shown. Obtain permission before entering private lands.

2021