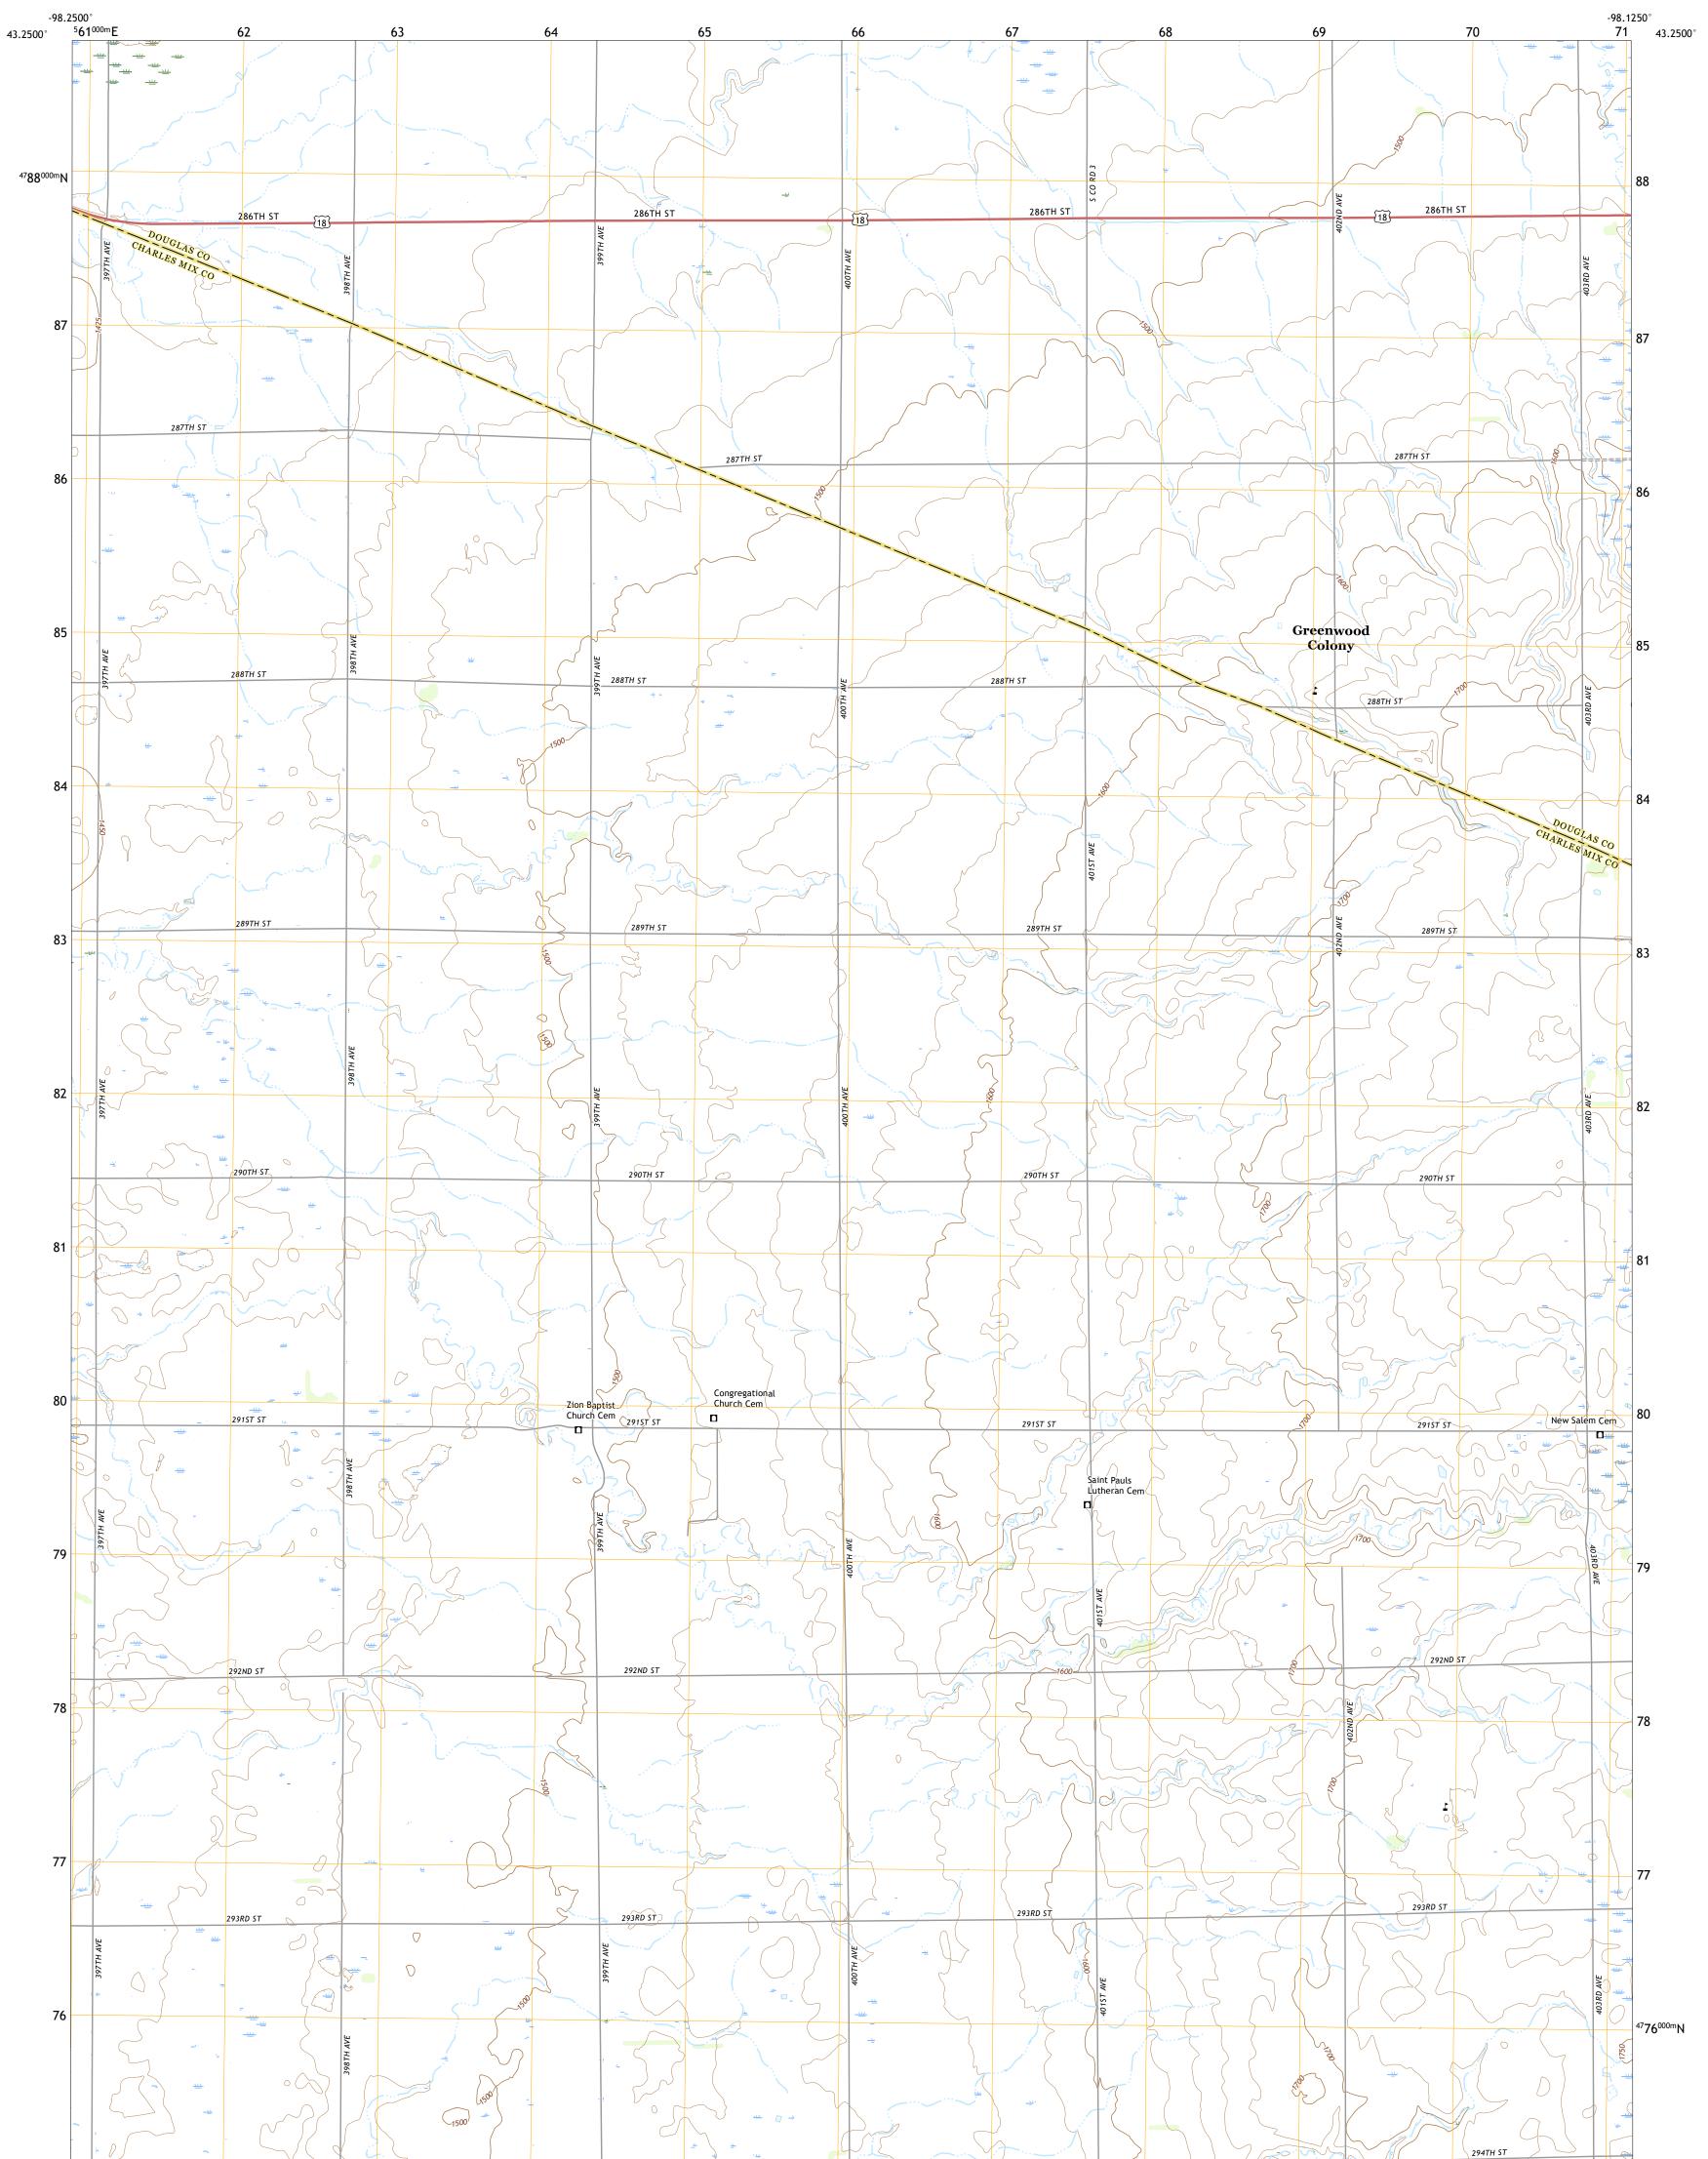

GREENWOOD COLONY QUADRANGLE SOUTH DAKOTA 7.5-MINUTE SERIES

Produced by the United States Geological Survey North American Datum of 1983 (NAD83) World Geodetic System of 1984 (WGS84). Projection and 1 000-meter grid:Universal Transverse Mercator, Zone 14T This map is not a legal document. Boundaries may be generalized for this map scale. Private lands within government reservations may not be shown. Obtain permission before entering private lands.