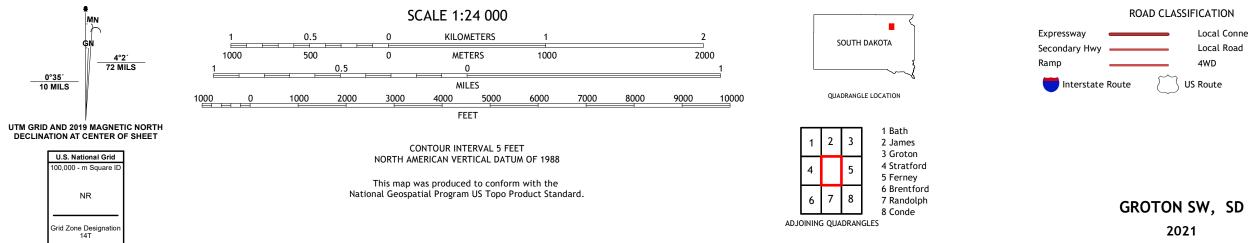

## GROTON SW QUADRANGLE SOUTH DAKOTA - BROWN COUNTY 7.5-MINUTE SERIES

Produced by the United States Geological Survey North American Datum of 1983 (NAD83) World Geodetic System of 1984 (WGS84). Projection and 1 000-meter grid:Universal Transverse Mercator, Zone 14T This map is not a legal document. Boundaries may be generalized for this map scale. Private lands within government reservations may not be shown. Obtain permission before entering private lands.

ROAD CLASSIFICATION Local Connector Local Road \_\_\_\_\_ \_\_\_\_ 4WD US Route State Route