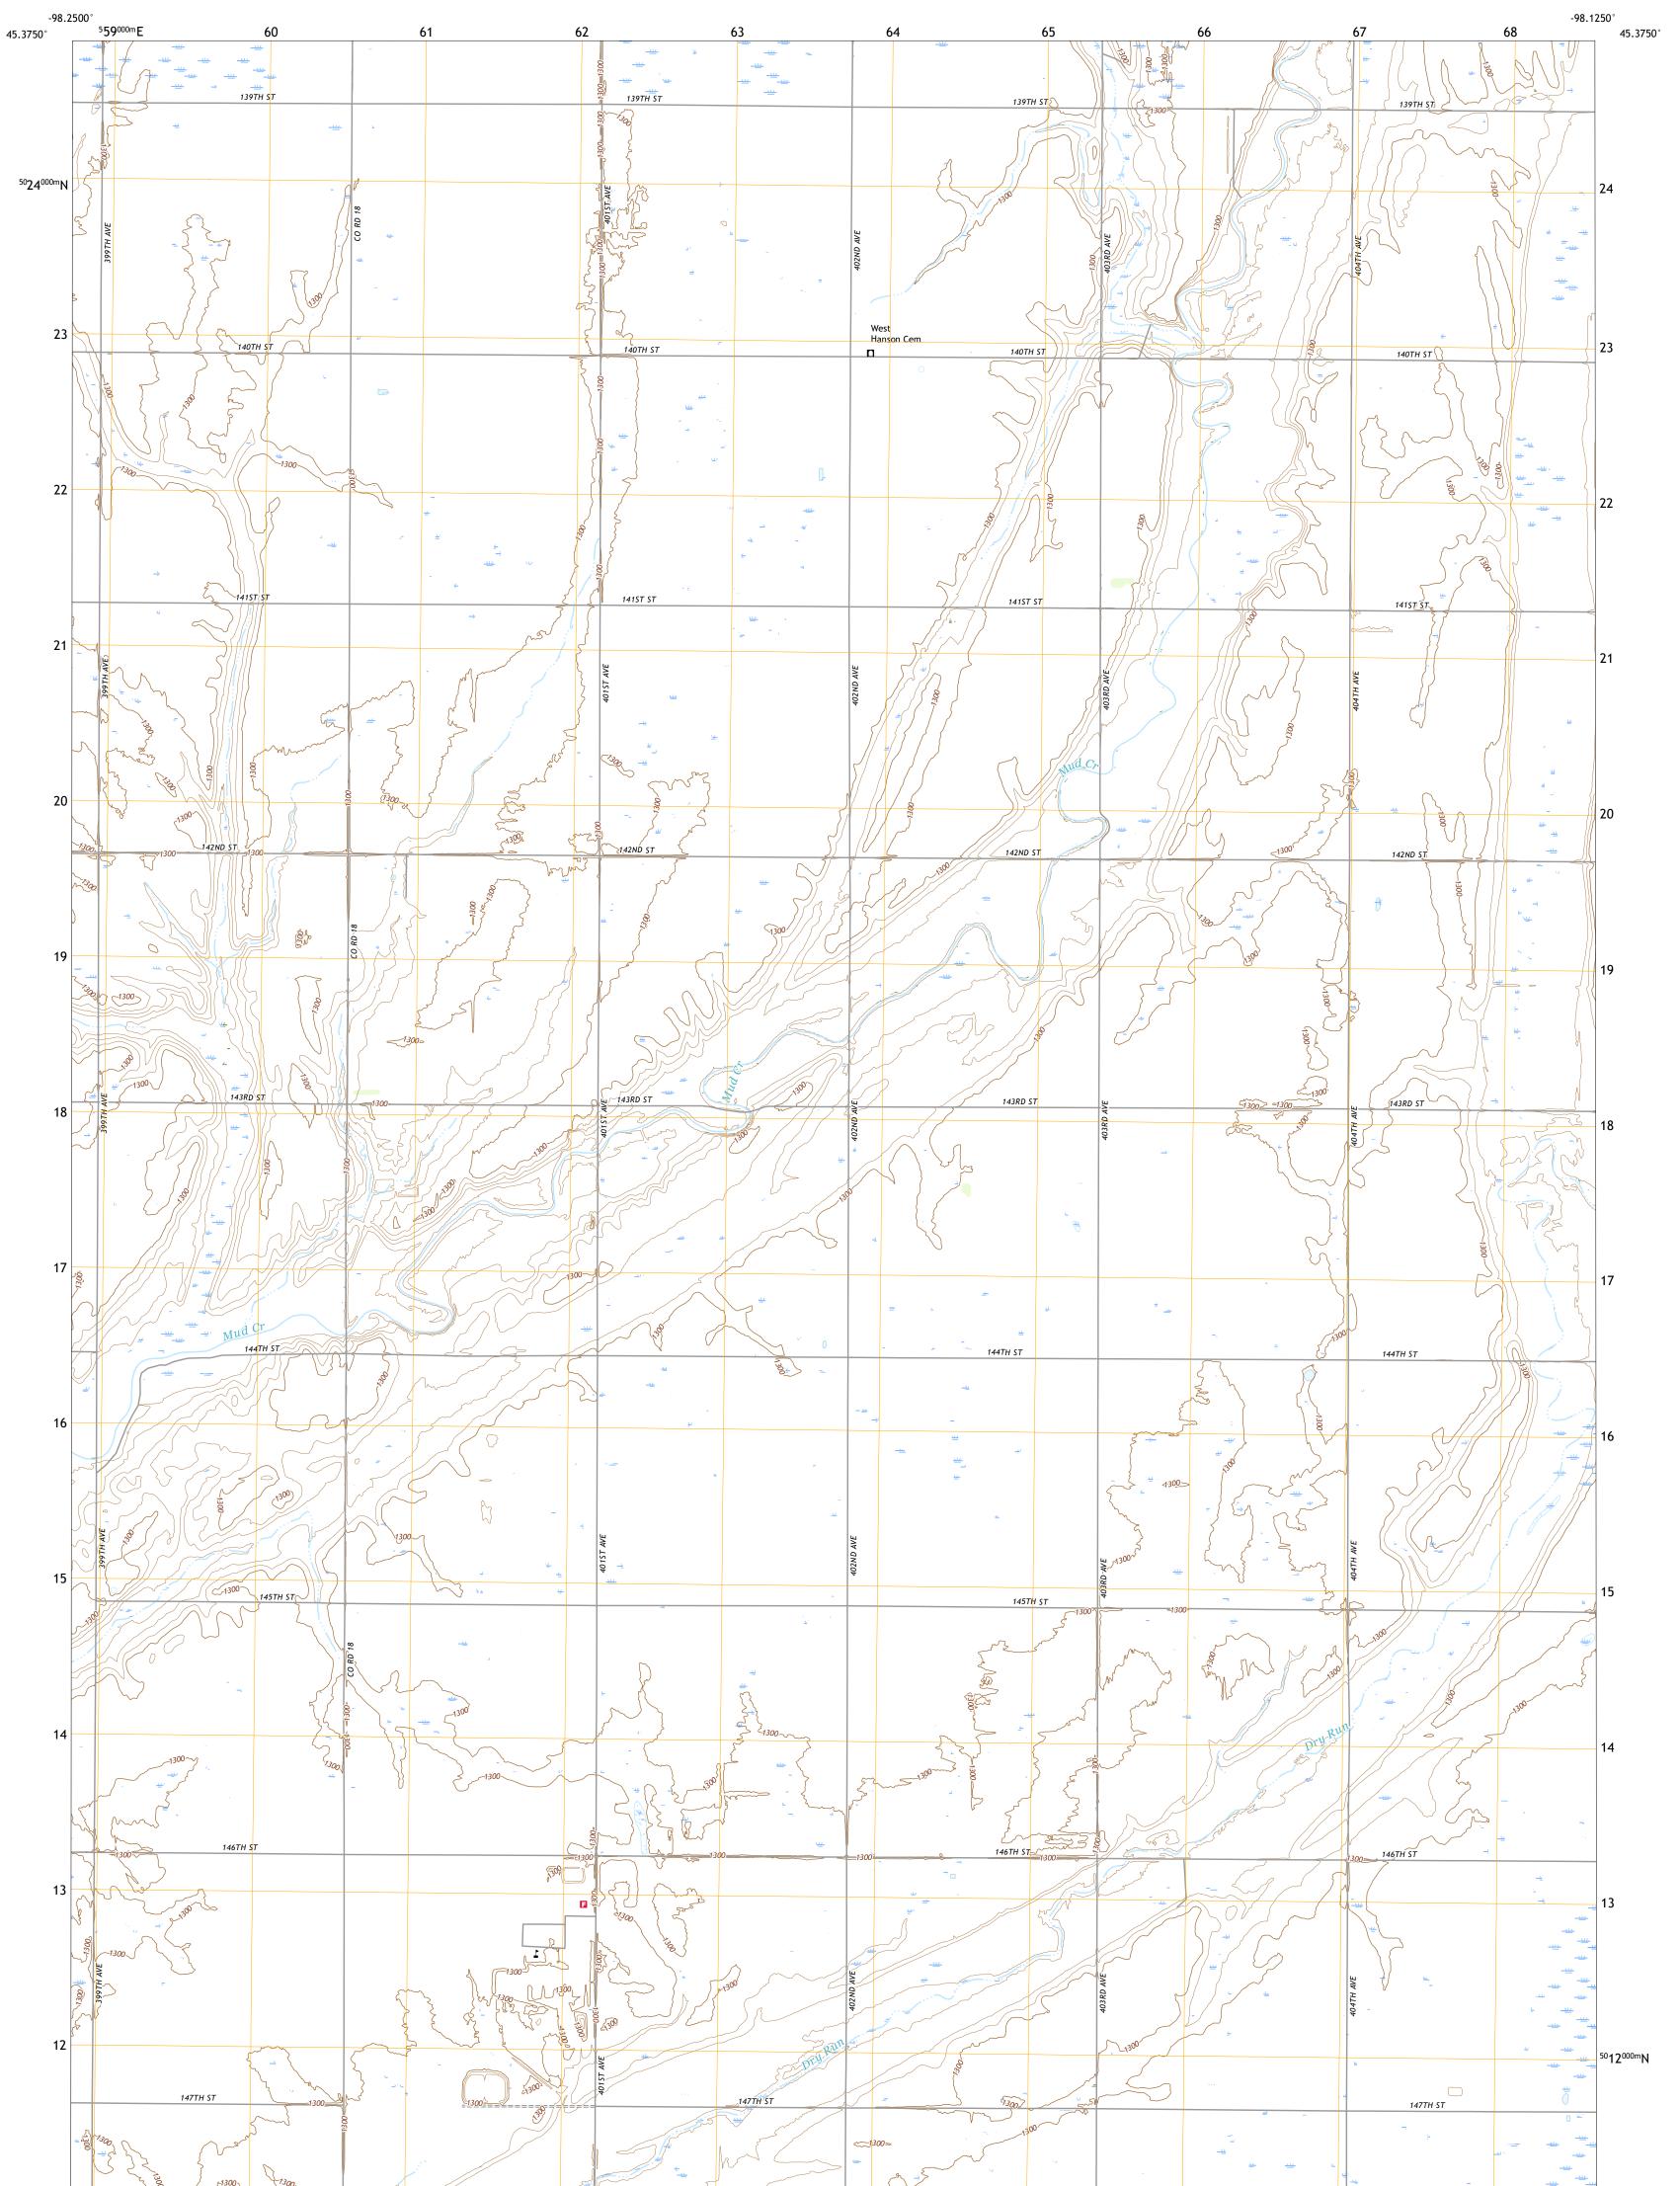

## GROTON SW QUADRANGLE SOUTH DAKOTA - BROWN COUNTY 7.5-MINUTE SERIES

Produced by the United States Geological Survey North American Datum of 1983 (NAD83) World Geodetic System of 1984 (WGS84). Projection and 1 000-meter grid:Universal Transverse Mercator, Zone 14T This map is not a legal document. Boundaries may be generalized for this map scale. Private lands within government reservations may not be shown. Obtain permission before entering private lands.

Imagery......NAIP, July 2020 - July 2020 Roads......GNIS, 2015 - 2016 Hydrography......GNIS, 2015 - 2016 Hydrography......National Hydrography Dataset, 2006 - 2019 Contours.....National Elevation Dataset, 2014 Boundaries......Multiple sources; see metadata file 2019 - 2021 Public Land Survey System......BLM, 2017 Wetlands.....BLM, Available