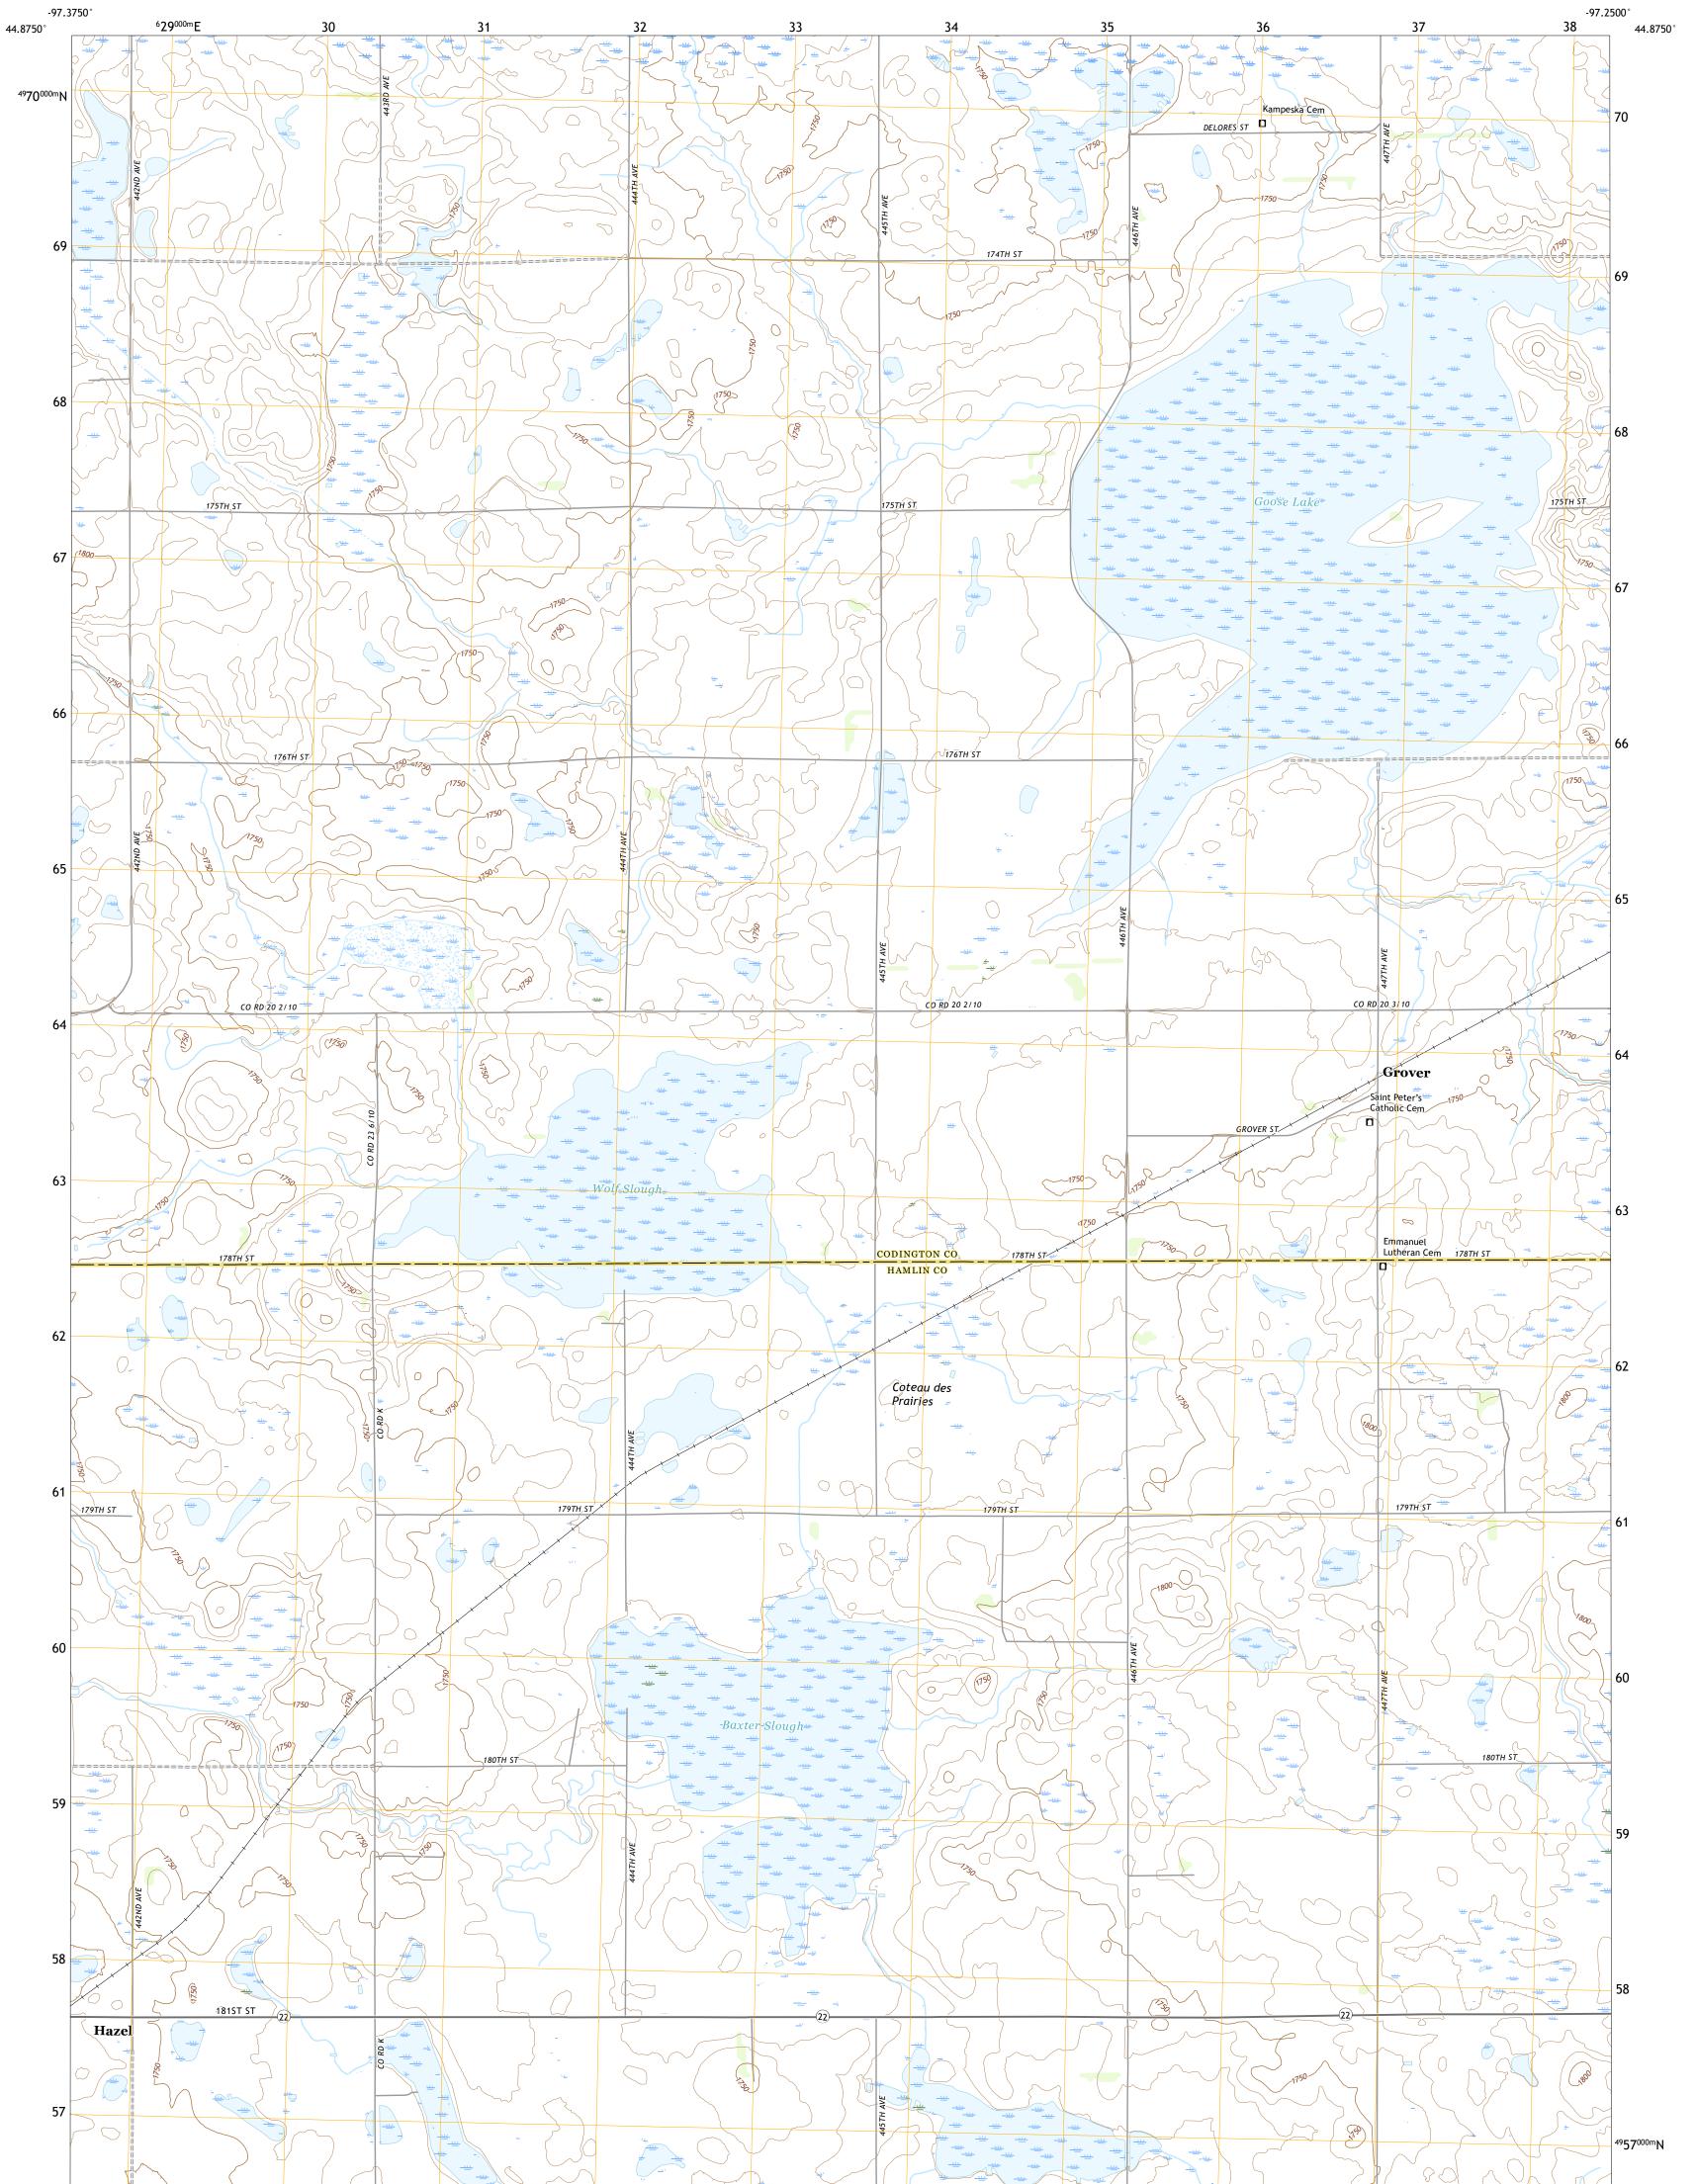

## U.S. DEPARTMENT OF THE INTERIOR U.S. GEOLOGICAL SURVEY

GROVER QUADRANGLE SOUTH DAKOTA 7.5-MINUTE SERIES

Produced by the United States Geological Survey North American Datum of 1983 (NAD83) World Geodetic System of 1984 (WGS84). Projection and 1 000-meter grid:Universal Transverse Mercator, Zone 14T This map is not a legal document. Boundaries may be generalized for this map scale. Private lands within government reservations may not be shown. Obtain permission before entering private lands.