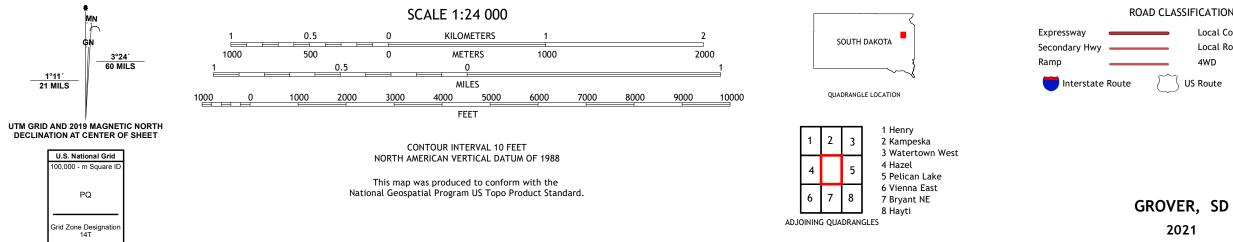

## U.S. DEPARTMENT OF THE INTERIOR U.S. GEOLOGICAL SURVEY

GROVER QUADRANGLE SOUTH DAKOTA 7.5-MINUTE SERIES

Produced by the United States Geological Survey North American Datum of 1983 (NAD83) World Geodetic System of 1984 (WGS84). Projection and 1 000-meter grid:Universal Transverse Mercator, Zone 14T This map is not a legal document. Boundaries may be generalized for this map scale. Private lands within government reservations may not be shown. Obtain permission before entering private lands.

ROAD CLASSIFICATION Local Connector Local Road \_\_\_\_\_ 4WD \_\_\_\_\_ US Route State Route lnterstate Route

2021