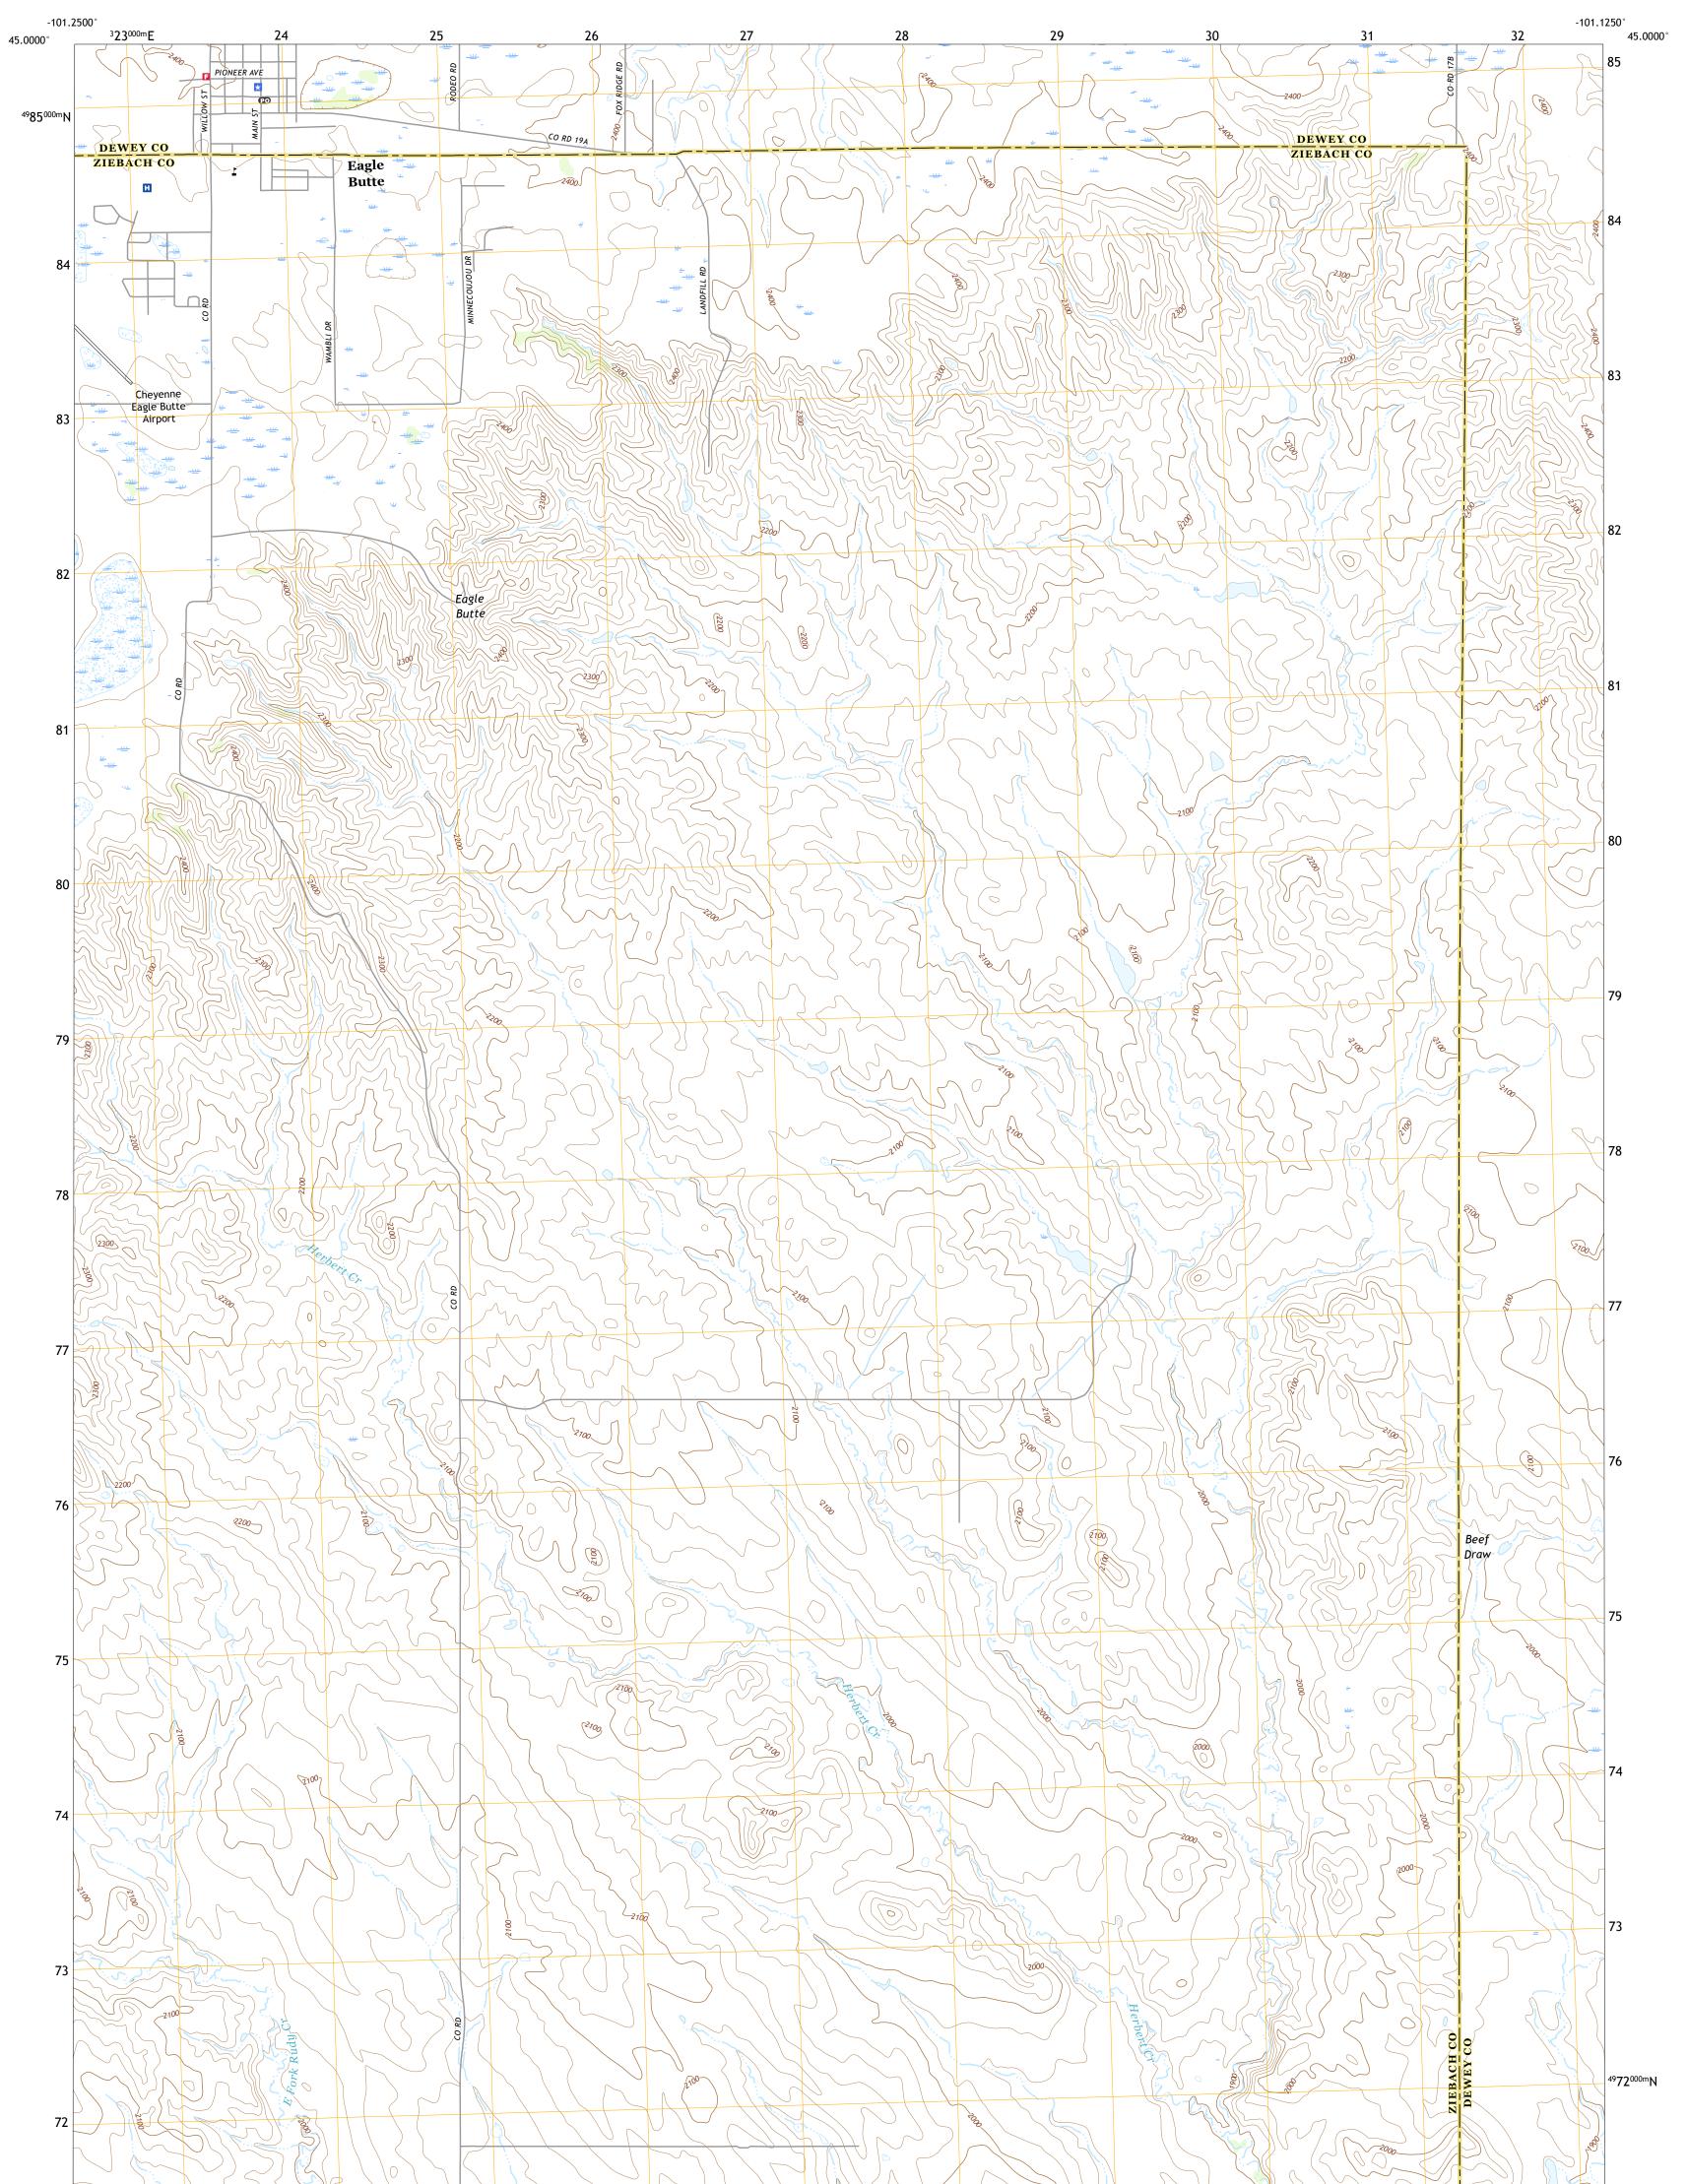

HERBERT CREEK QUADRANGLE SOUTH DAKOTA 7.5-MINUTE SERIES

Produced by the United States Geological Survey North American Datum of 1983 (NAD83) World Geodetic System of 1984 (WGS84). Projection and 1 000-meter grid:Universal Transverse Mercator, Zone 14T This map is not a legal document. Boundaries may be generalized for this map scale. Private lands within government reservations may not be shown. Obtain permission before entering private lands.

Imagery......NAIP, August 2016 - October 2016 Roads......U.S. Census Bureau, 2017 Names......GNIS, 1995 - 2017 Hydrography......GNIS, 1995 - 2016 Contours.....National Hydrography Dataset, 2005 - 2016 Contours.....National Elevation Dataset, 2007 - 2012 Boundaries.....Multiple sources; see metadata file 2014 - 2016 Public Land Survey System......BLM, 2017 Wetlands......BLM, 2017