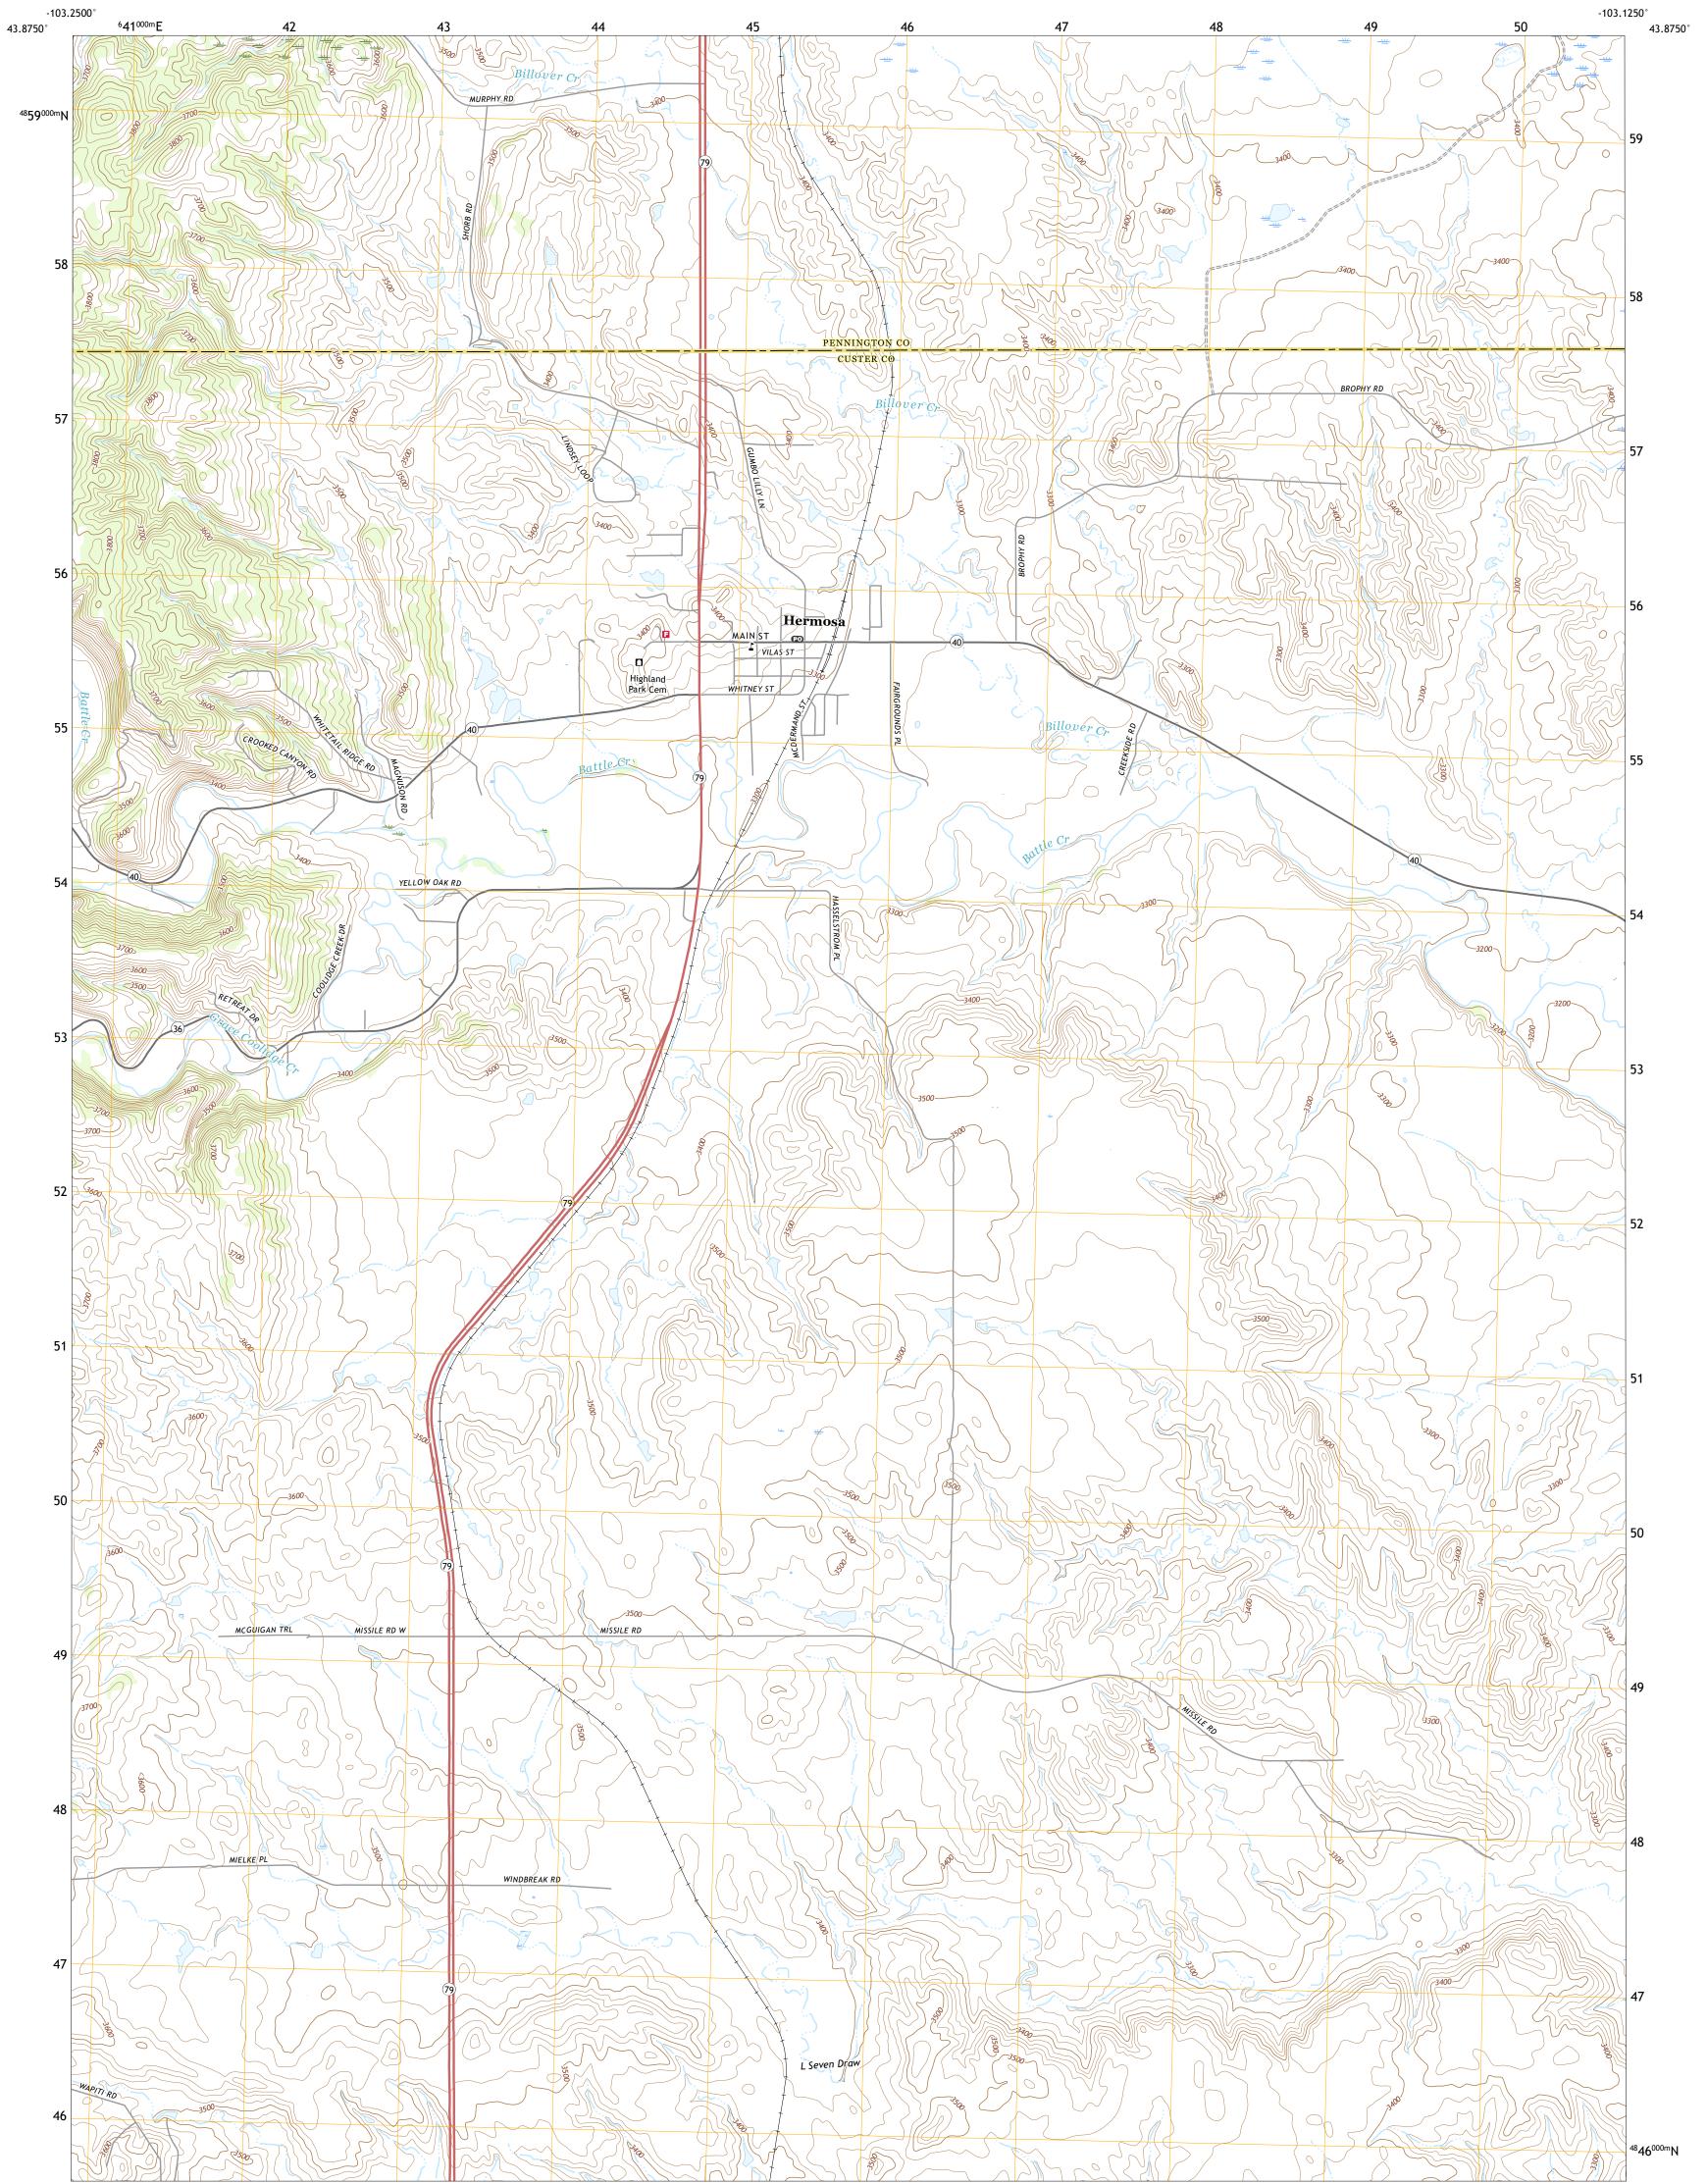

## U.S. DEPARTMENT OF THE INTERIOR U.S. GEOLOGICAL SURVEY

HERMOSA QUADRANGLE SOUTH DAKOTA 7.5-MINUTE SERIES

Produced by the United States Geological Survey North American Datum of 1983 (NAD83) World Geodetic System of 1984 (WGS84). Projection and 1 000-meter grid:Universal Transverse Mercator, Zone 13T This map is not a legal document. Boundaries may be generalized for this map scale. Private lands within government reservations may not be shown. Obtain permission before entering private lands.

Imagery......NAIP, August 2020 - August 2020 Roads......U.S. Census Bureau, 2017 Names......GNIS, 1995 - 2020 Hydrography......GNIS, 1995 - 2020 Hydrography......National Hydrography Dataset, 2004 - 2019 Contours.....National Elevation Dataset, 2005 Boundaries.....Multiple sources; see metadata file 2019 - 2021 Public Land Survey System......BLM, 2017 Wetlands......BLM, 2017