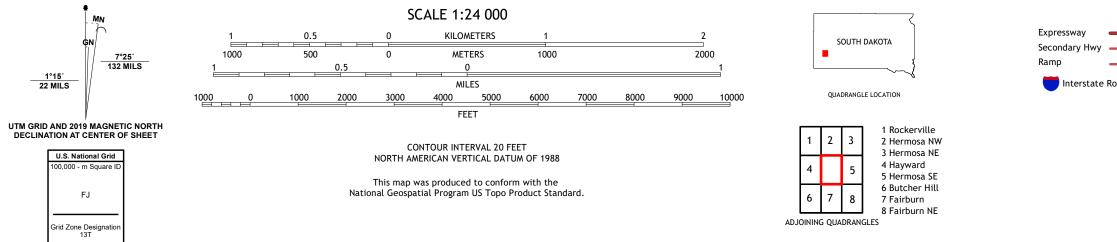

 Expressway
 Local Connector

 Secondary Hwy
 Local Road

 Ramp
 4WD

 Interstate
 Local Route

HERMOSA, SD

2021

NSN. 7643016393148