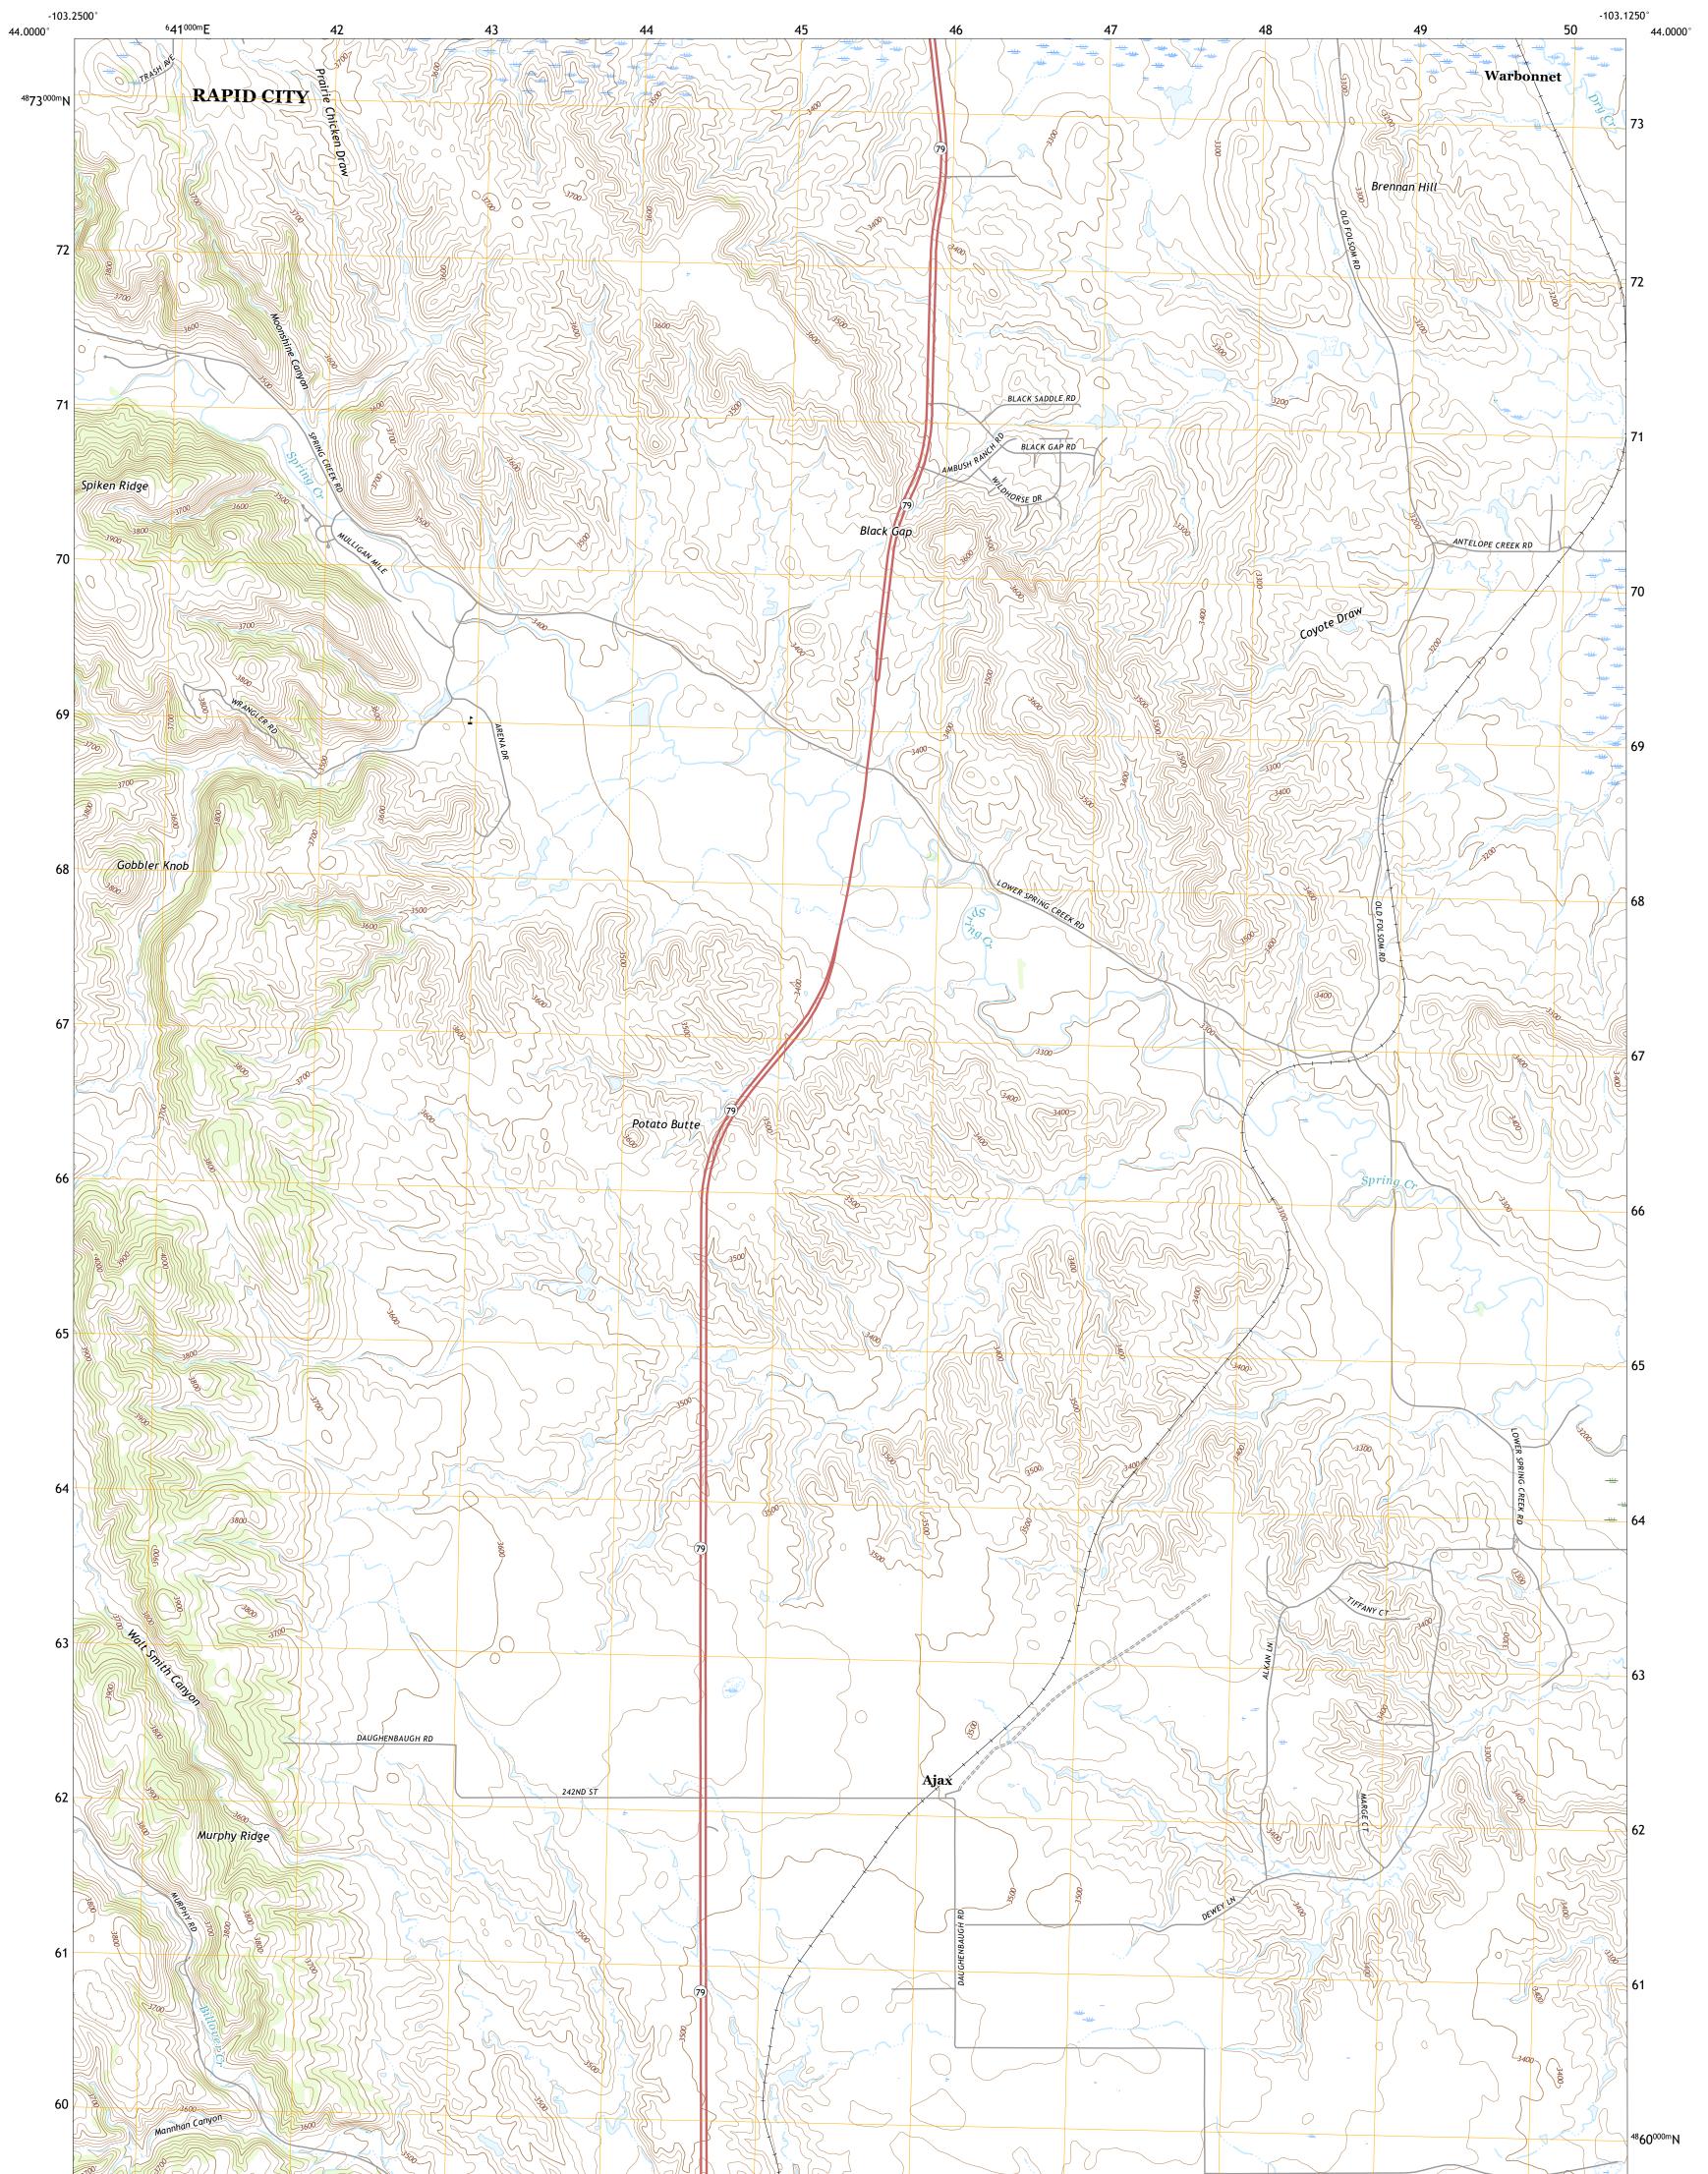

## The National Map US Topo

Produced by the United States Geological Survey North American Datum of 1983 (NAD83) World Geodetic System of 1984 (WGS84). Projection and 1 000-meter grid:Universal Transverse Mercator, Zone 13T This map is not a legal document. Boundaries may be generalized for this map scale. Private lands within government reservations may not be shown. Obtain permission before entering private lands.

Imagery......NAIP, August 2020 - August 2020 Roads......U.S. Census Bureau, 2017 Names......GNIS, 1980 - 2020 Hydrography......GNIS, 1980 - 2020 Hydrography......National Hydrography Dataset, 2004 - 2019 Contours.....National Elevation Dataset, 2005 Boundaries.....Multiple sources; see metadata file 2019 - 2021 Public Land Survey System......BLM, 2017 Wetlands......BLM, 2017