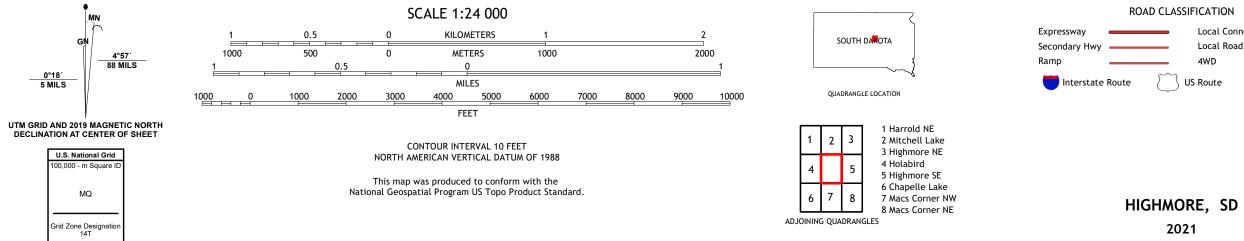

## U.S. DEPARTMENT OF THE INTERIOR U.S. GEOLOGICAL SURVEY

HIGHMORE QUADRANGLE SOUTH DAKOTA - HYDE COUNTY 7.5-MINUTE SERIES

Produced by the United States Geological Survey North American Datum of 1983 (NAD83) World Geodetic System of 1984 (WGS84). Projection and 1 000-meter grid:Universal Transverse Mercator, Zone 14T This map is not a legal document. Boundaries may be generalized for this map scale. Private lands within government reservations may not be shown. Obtain permission before entering private lands.

2021