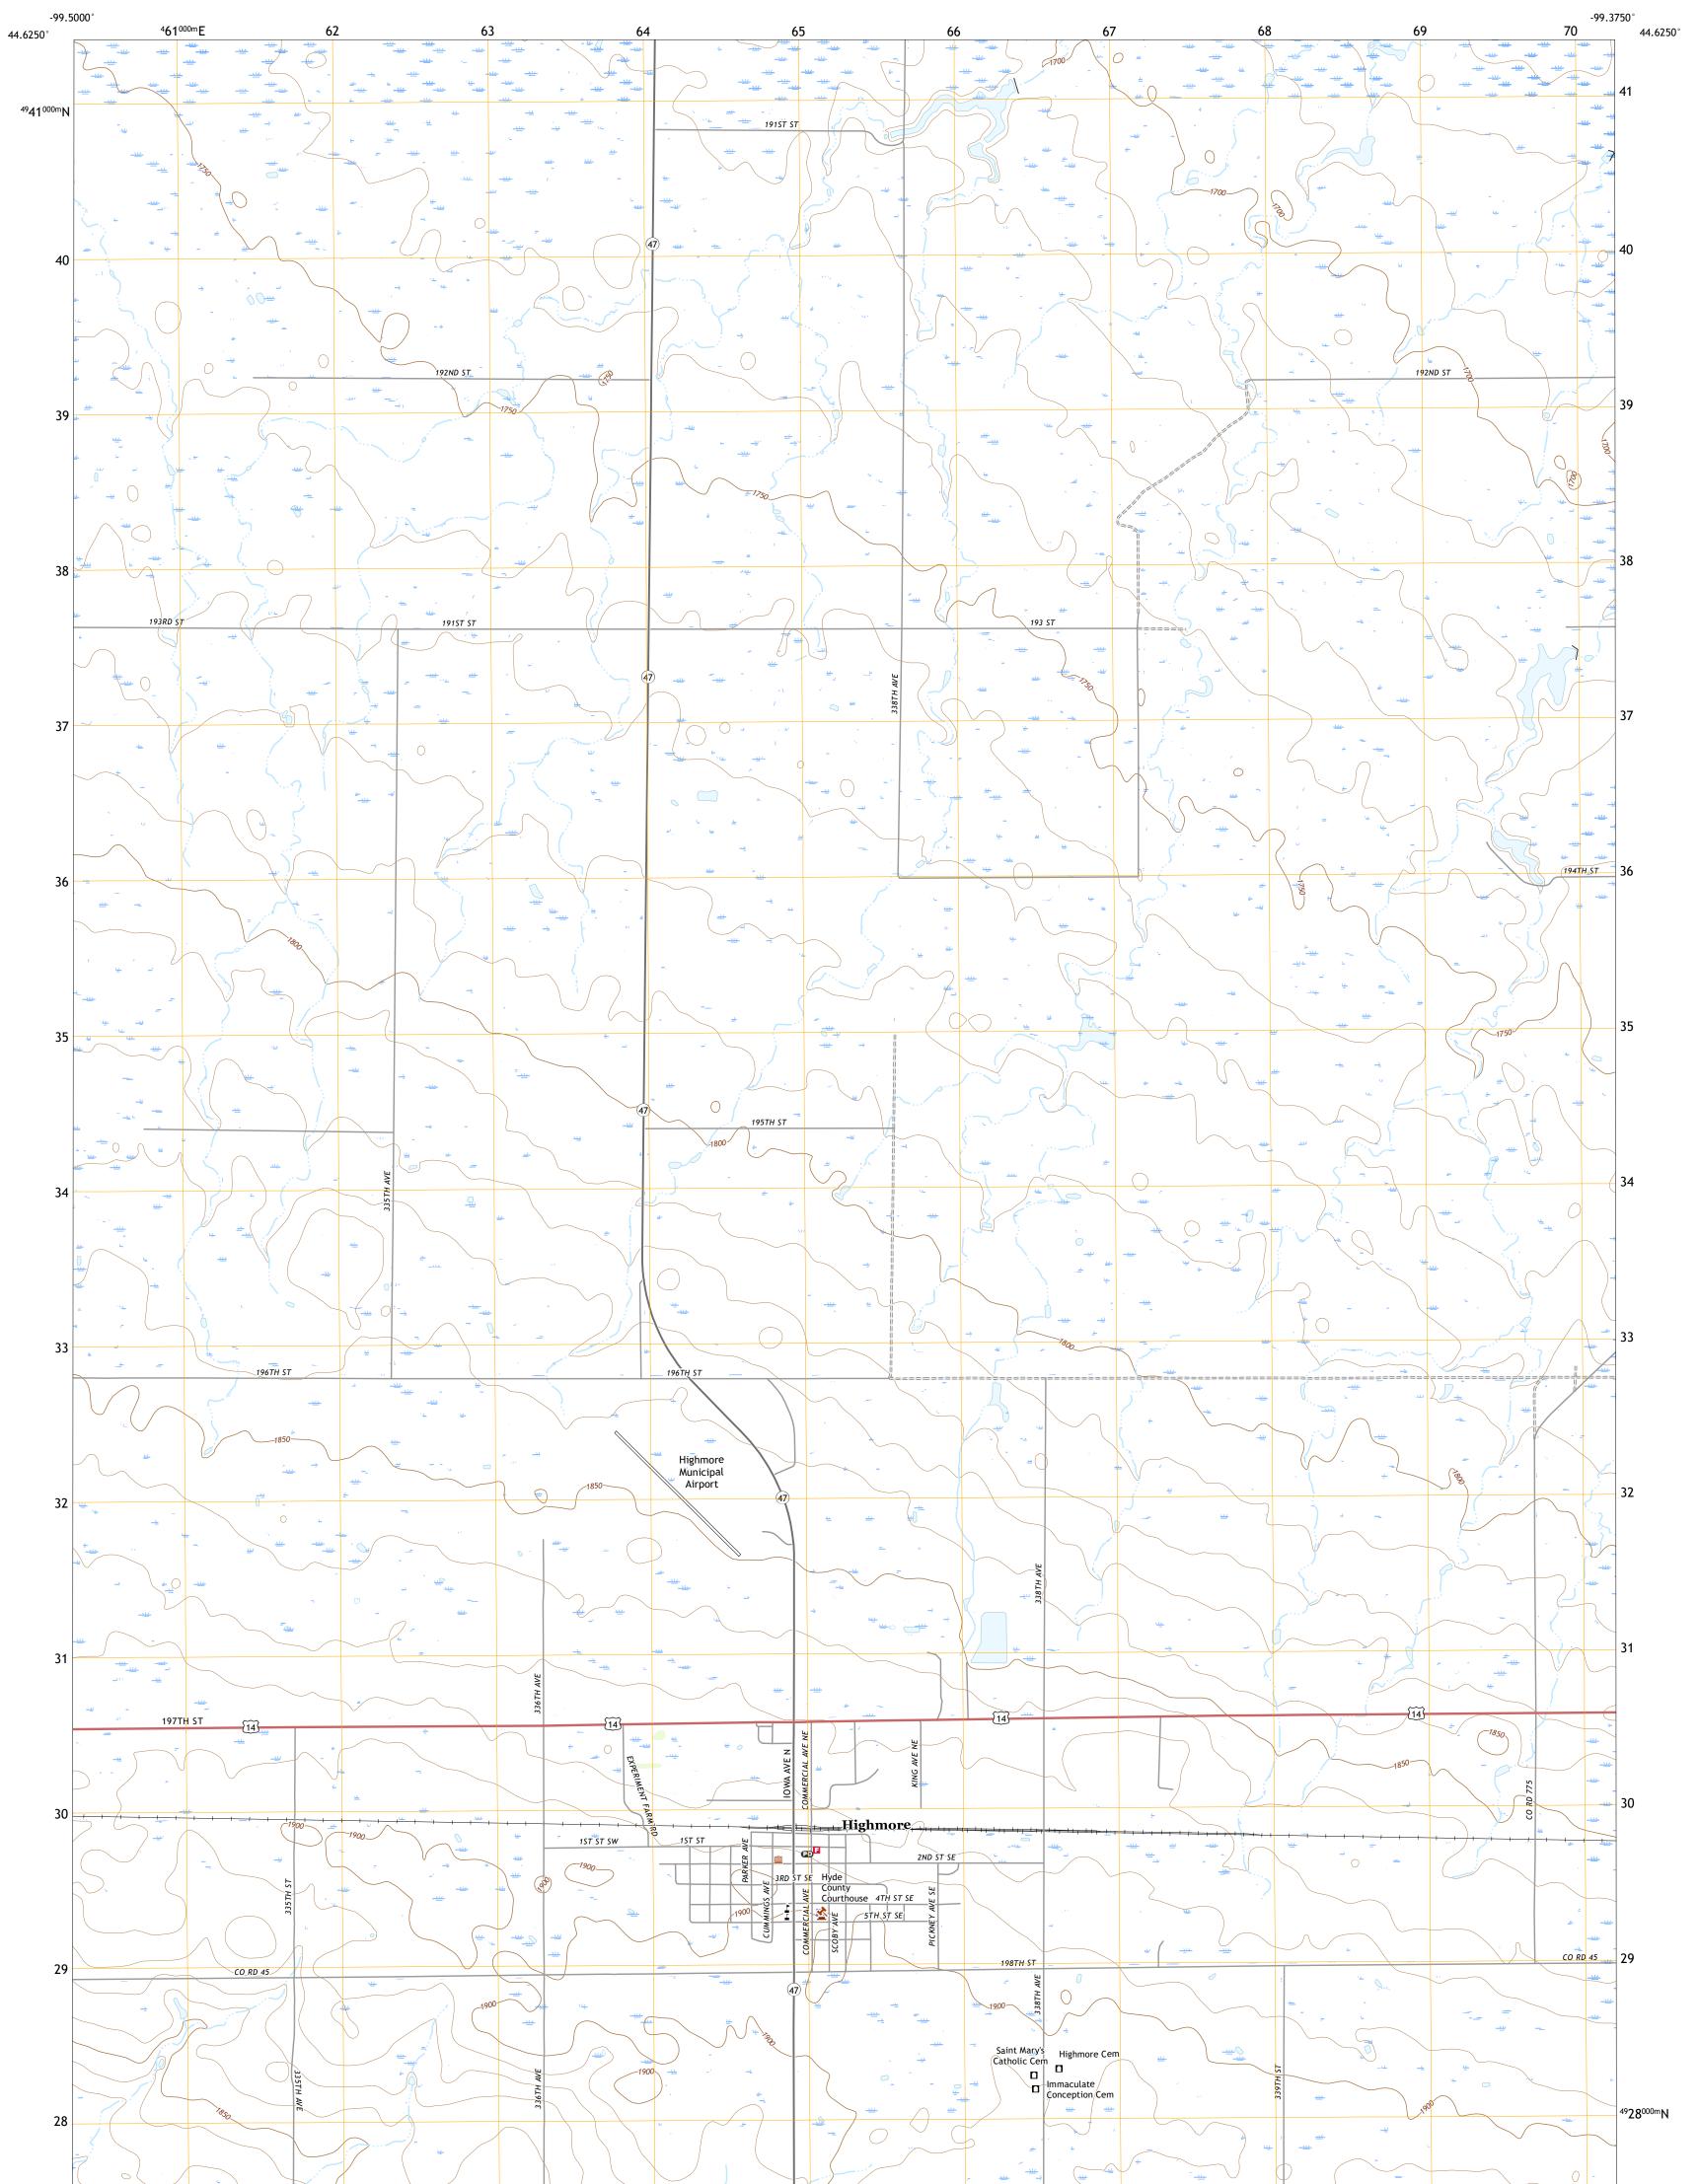

## U.S. DEPARTMENT OF THE INTERIOR U.S. GEOLOGICAL SURVEY

HIGHMORE QUADRANGLE SOUTH DAKOTA - HYDE COUNTY 7.5-MINUTE SERIES

Produced by the United States Geological Survey North American Datum of 1983 (NAD83) World Geodetic System of 1984 (WGS84). Projection and 1 000-meter grid:Universal Transverse Mercator, Zone 14T This map is not a legal document. Boundaries may be generalized for this map scale. Private lands within government reservations may not be shown. Obtain permission before entering private lands.

Imagery......NAIP, August 2020 - August 2020 Roads......ONAIP, August 2020 - August 2020 Names......GNIS, 1980 - 2020 Hydrography......GNIS, 1980 - 2020 Hydrography......Autional Hydrography Dataset, 2005 - 2019 Contours.....National Elevation Dataset, 2008 Boundaries.....Multiple sources; see metadata file 2019 - 2021 Public Land Survey System......BLM, 2017 Wetlands......BLM, 2017