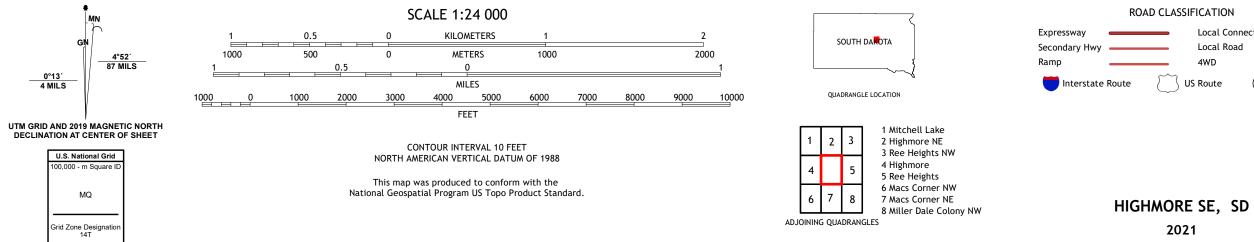

## U.S. DEPARTMENT OF THE INTERIOR U.S. GEOLOGICAL SURVEY

HIGHMORE SE QUADRANGLE SOUTH DAKOTA 7.5-MINUTE SERIES

**Produced by the United States Geological Survey** North American Datum of 1983 (NAD83) World Geodetic System of 1984 (WGS84). Projection and 1 000-meter grid:Universal Transverse Mercator, Zone 14T This map is not a legal document. Boundaries may be generalized for this map scale. Private lands within government reservations may not be shown. Obtain permission before entering private lands.