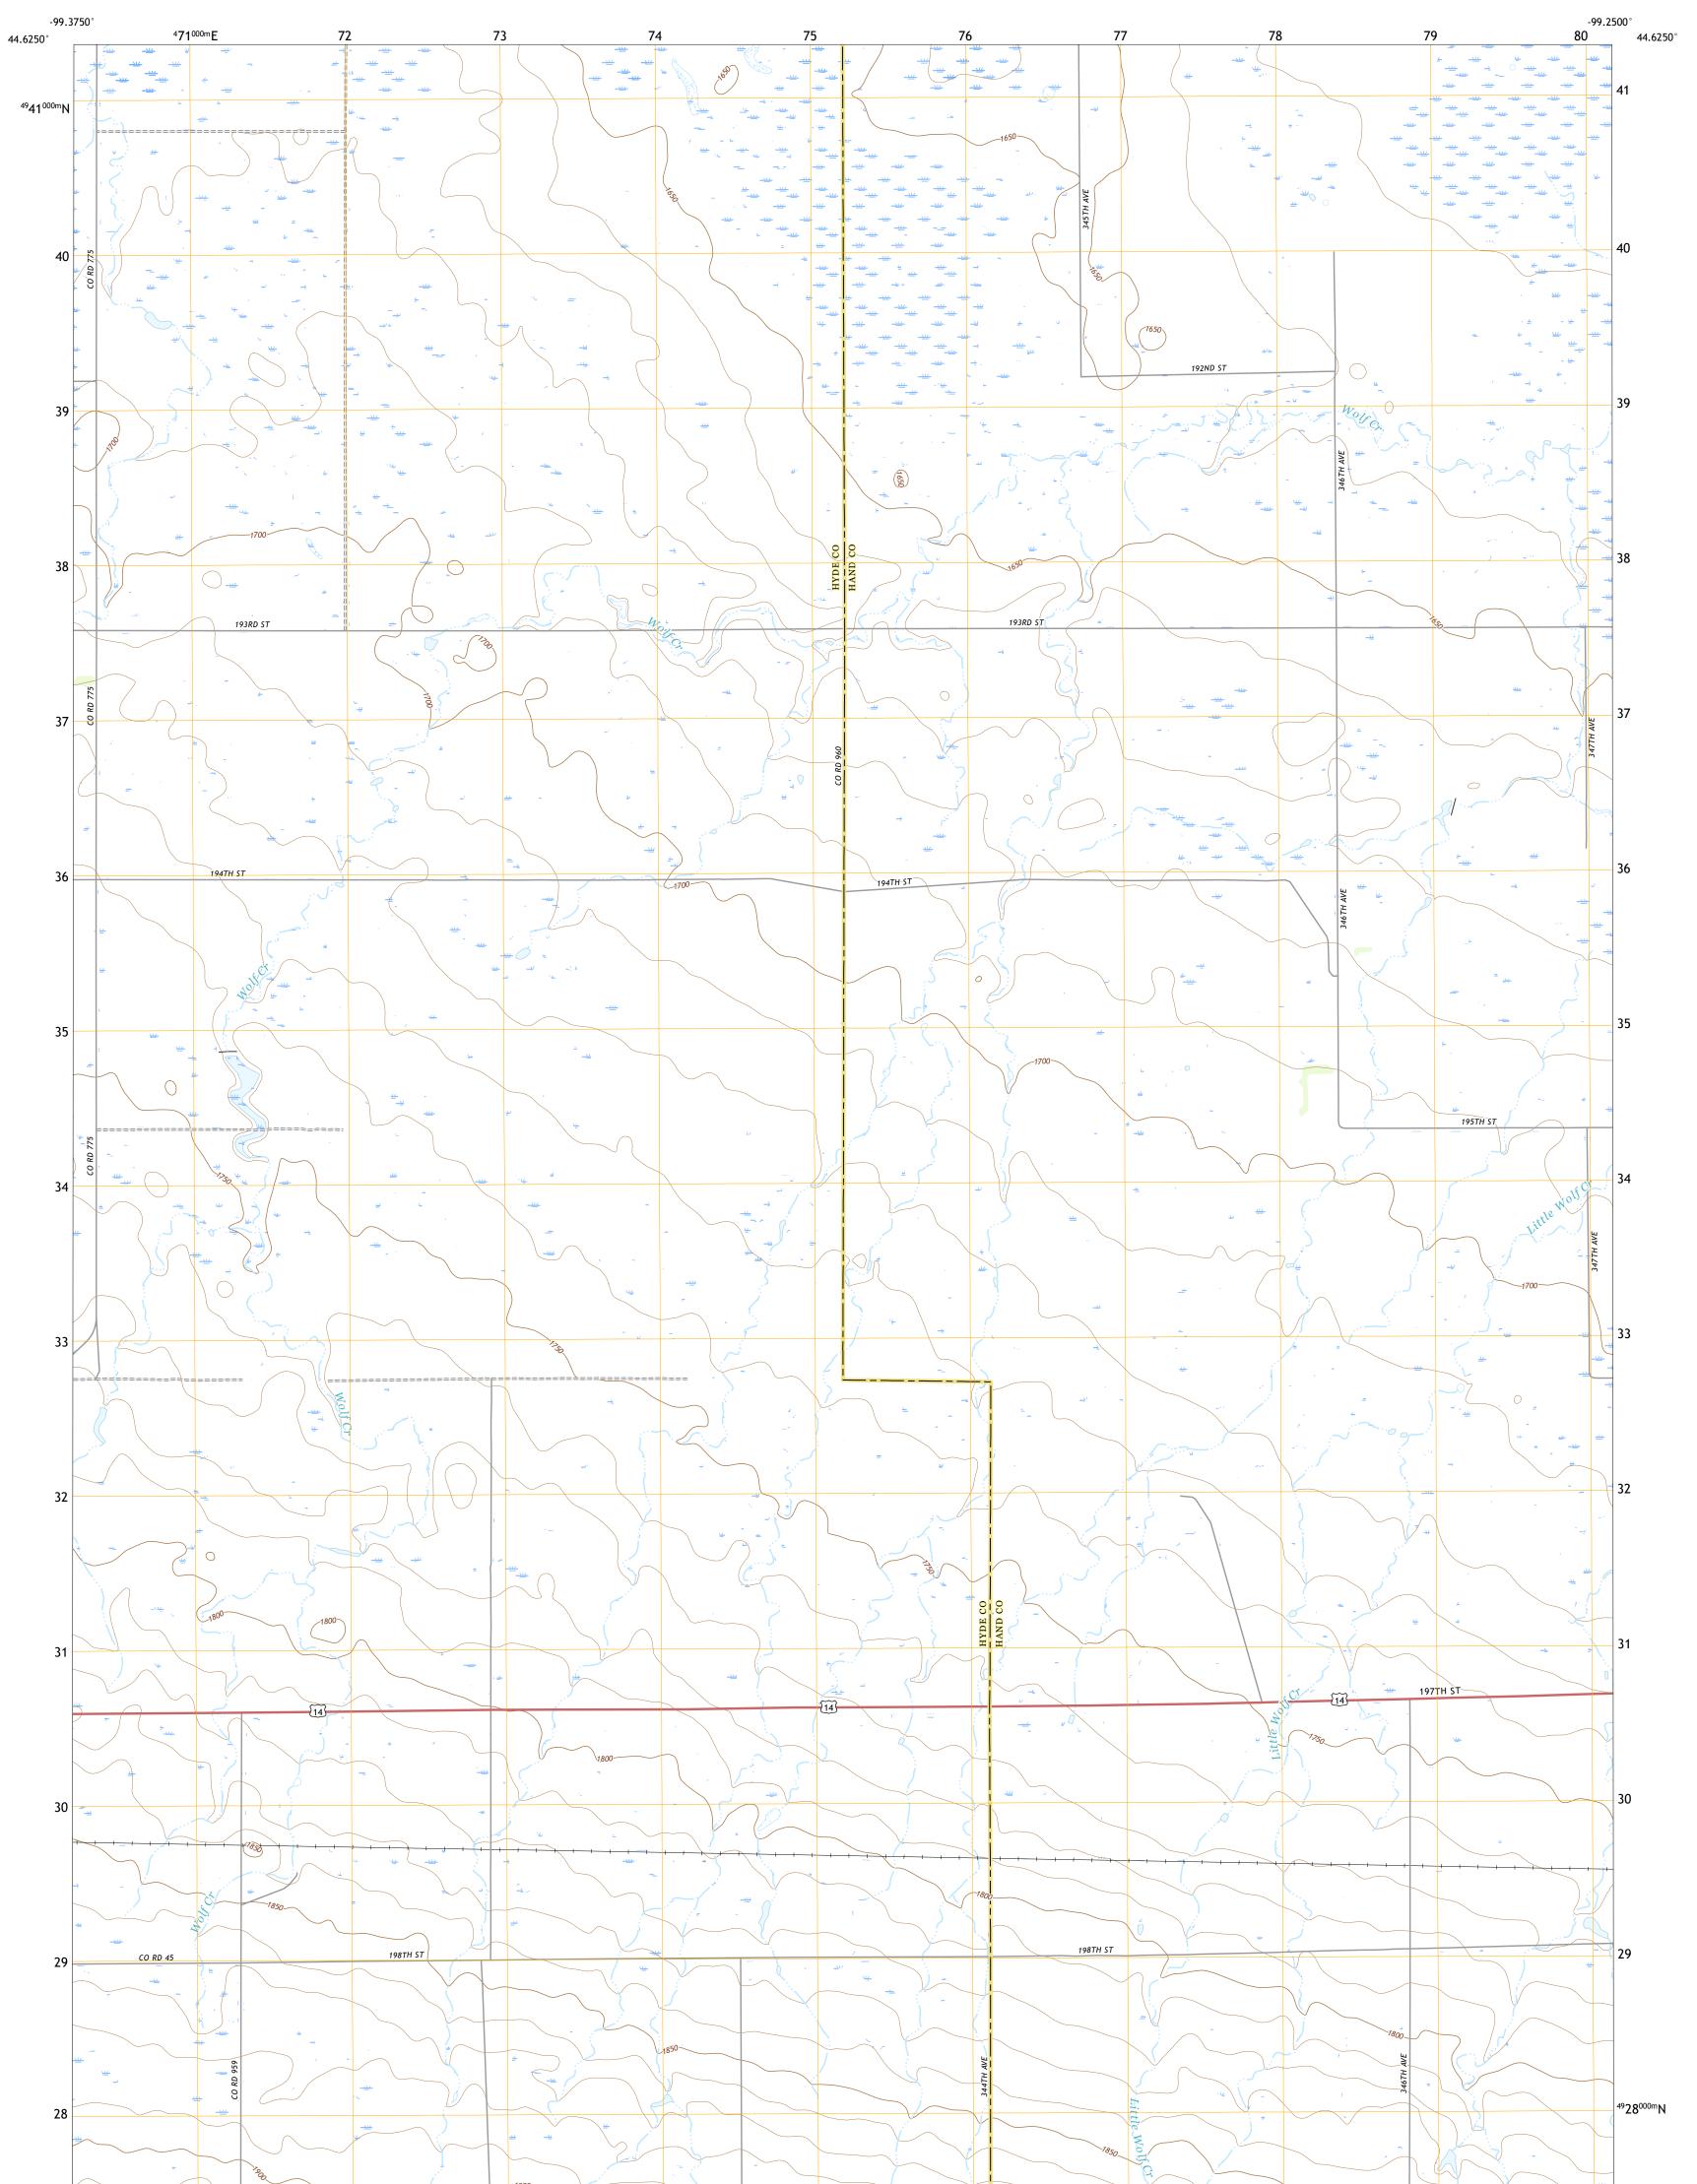

## U.S. DEPARTMENT OF THE INTERIOR U.S. GEOLOGICAL SURVEY

HIGHMORE SE QUADRANGLE SOUTH DAKOTA 7.5-MINUTE SERIES

**Produced by the United States Geological Survey** North American Datum of 1983 (NAD83) World Geodetic System of 1984 (WGS84). Projection and 1 000-meter grid:Universal Transverse Mercator, Zone 14T This map is not a legal document. Boundaries may be generalized for this map scale. Private lands within government reservations may not be shown. Obtain permission before entering private lands.