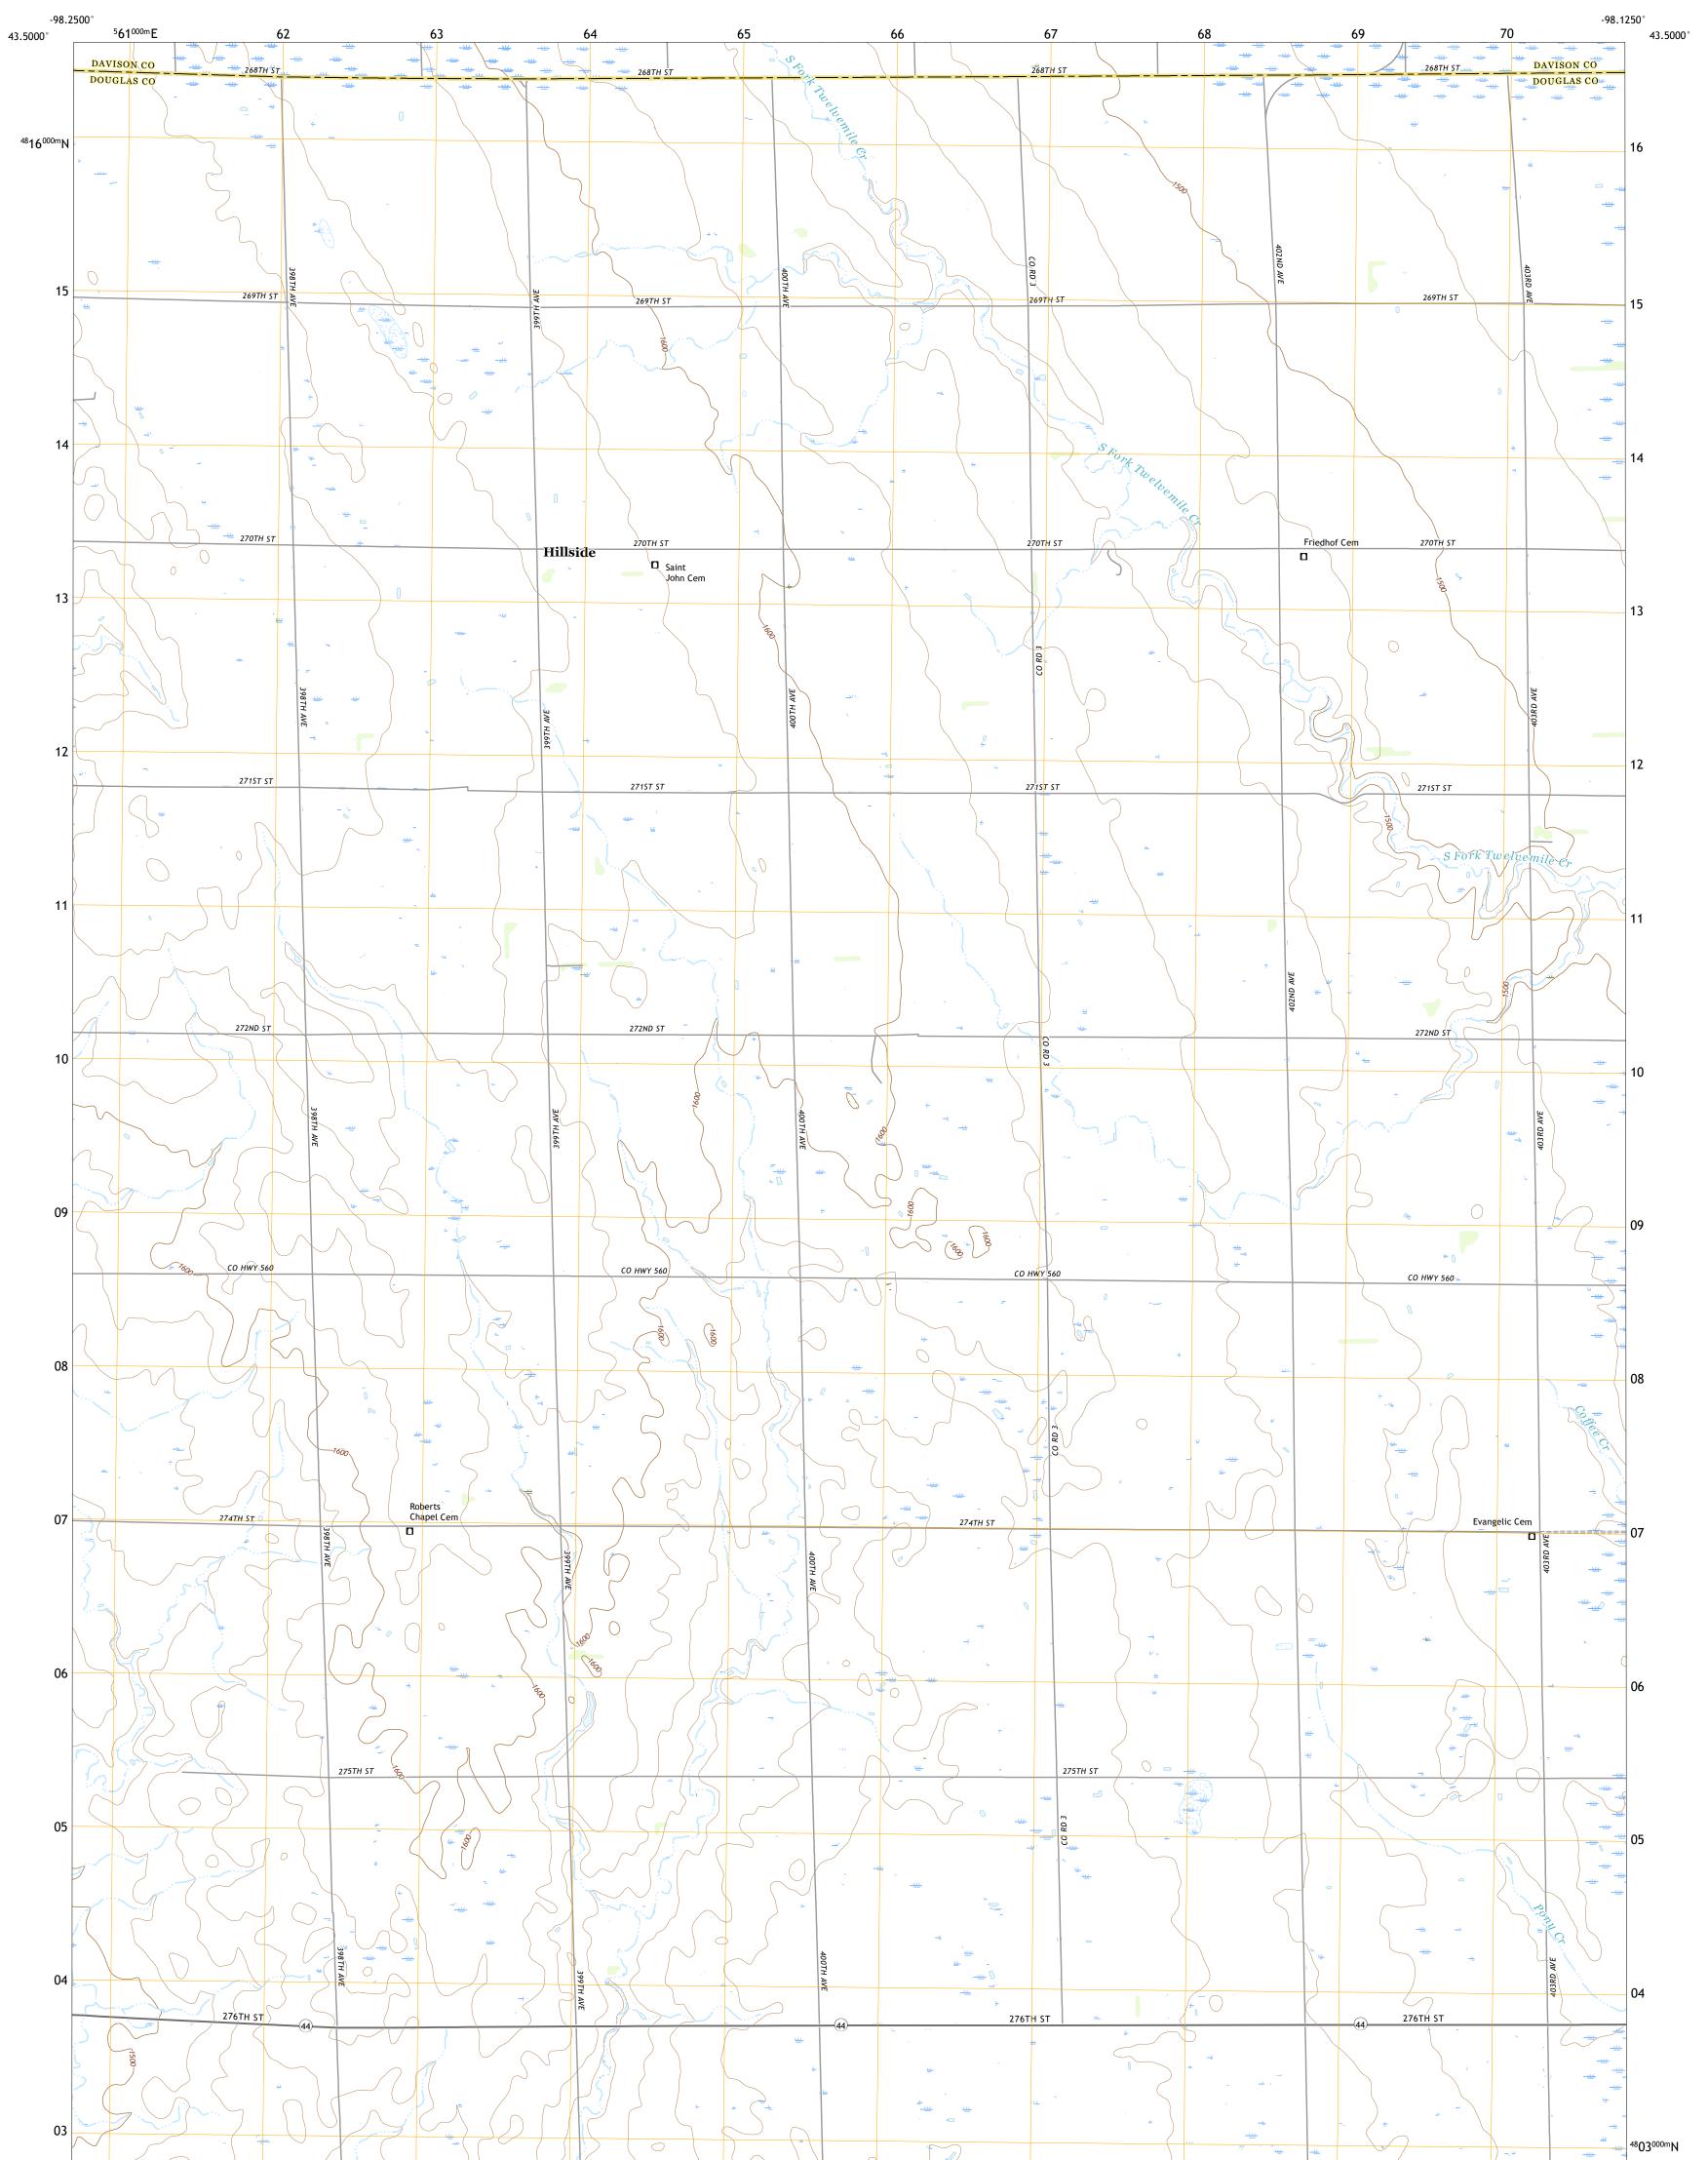

HILLSIDE QUADRANGLE SOUTH DAKOTA 7.5-MINUTE SERIES

Produced by the United States Geological Survey North American Datum of 1983 (NAD83) World Geodetic System of 1984 (WGS84). Projection and 1 000-meter grid:Universal Transverse Mercator, Zone 14T This map is not a legal document. Boundaries may be generalized for this map scale. Private lands within government reservations may not be shown. Obtain permission before entering private lands.

Imagery..... Roads..... Names..... ......NAIP, August 2020 - August 2020 U.S. Census Bureau, 2017 .....GNIS, 1980 - 2019 .... Names......GNN, 1980 - 2019 Hydrography.....GNN, 1980 - 2019 Contours.....National Hydrography Dataset, 2004 - 2019 Boundaries.....Multiple sources; see metadata file 2019 - 2021 Public Land Survey System......BLM, 2017 Wetlands......FWS National Wetlands Inventory Not Available