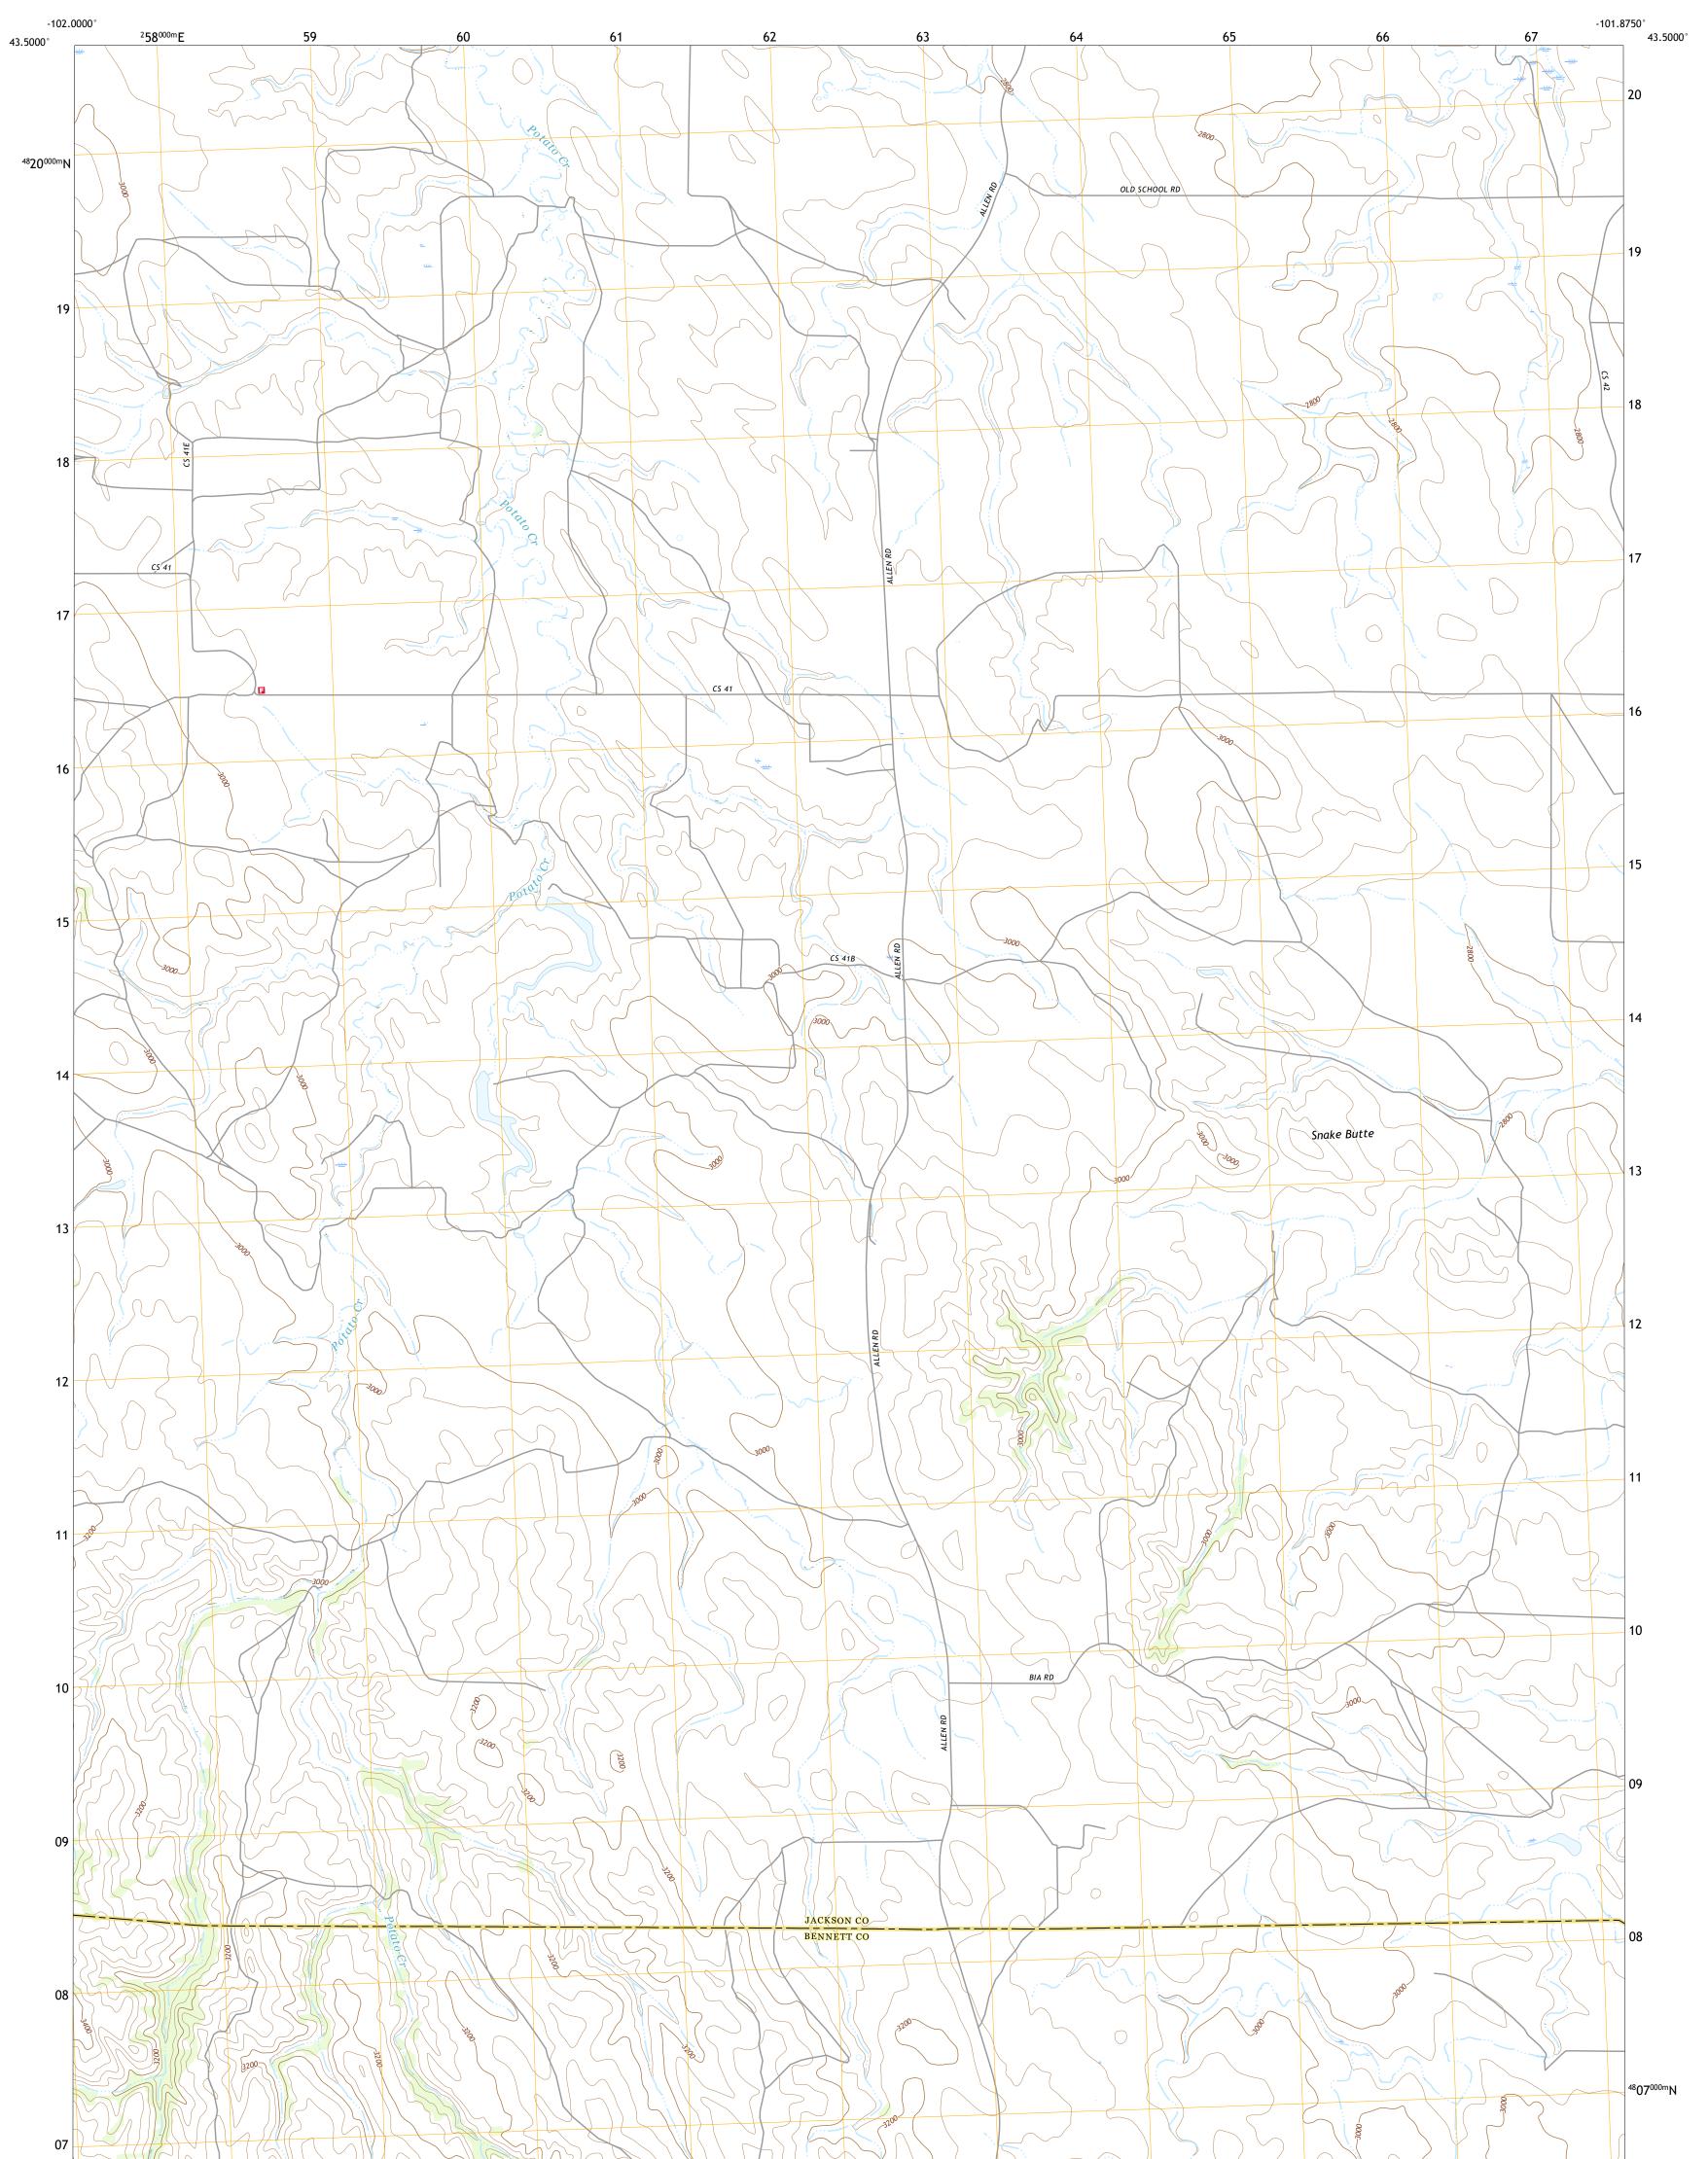

## U.S. DEPARTMENT OF THE INTERIOR U.S. GEOLOGICAL SURVEY

HISLE NW QUADRANGLE SOUTH DAKOTA 7.5-MINUTE SERIES

Produced by the United States Geological Survey North American Datum of 1983 (NAD83) World Geodetic System of 1984 (WGS84). Projection and 1 000-meter grid:Universal Transverse Mercator, Zone 13T\14T This map is not a legal document. Boundaries may be generalized for this map scale. Private lands within government reservations may not be shown. Obtain permission before entering private lands.