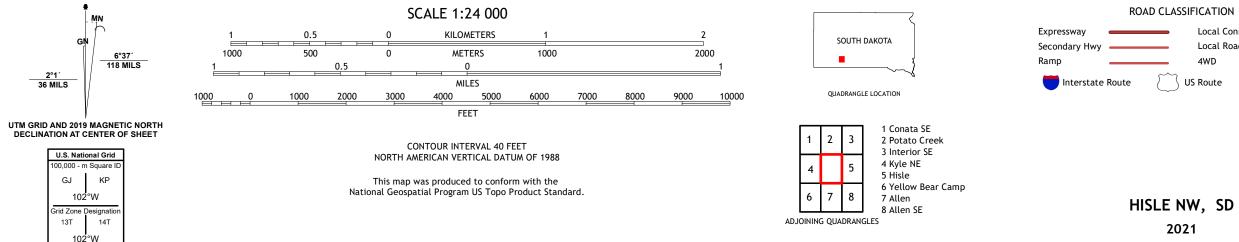

sverse Mercator, Zone 13T\14T This map is not a legal document. Boundaries may be generalized for this map scale. Private lands within government reservations may not be shown. Obtain permission before entering private lands.

| Roads                                                     |
|-----------------------------------------------------------|
| Rodus                                                     |
| NamesGNIS, 1980 - 2018                                    |
| Hydrography                                               |
| Contours                                                  |
| BoundariesMultiple sources; see metadata file 2019 - 2021 |
| Public Land Survey SystemBLM, 2017                        |
| WetlandsFWS National Wetlands Inventory Not Available     |

2°1′ 36 MILS





2021