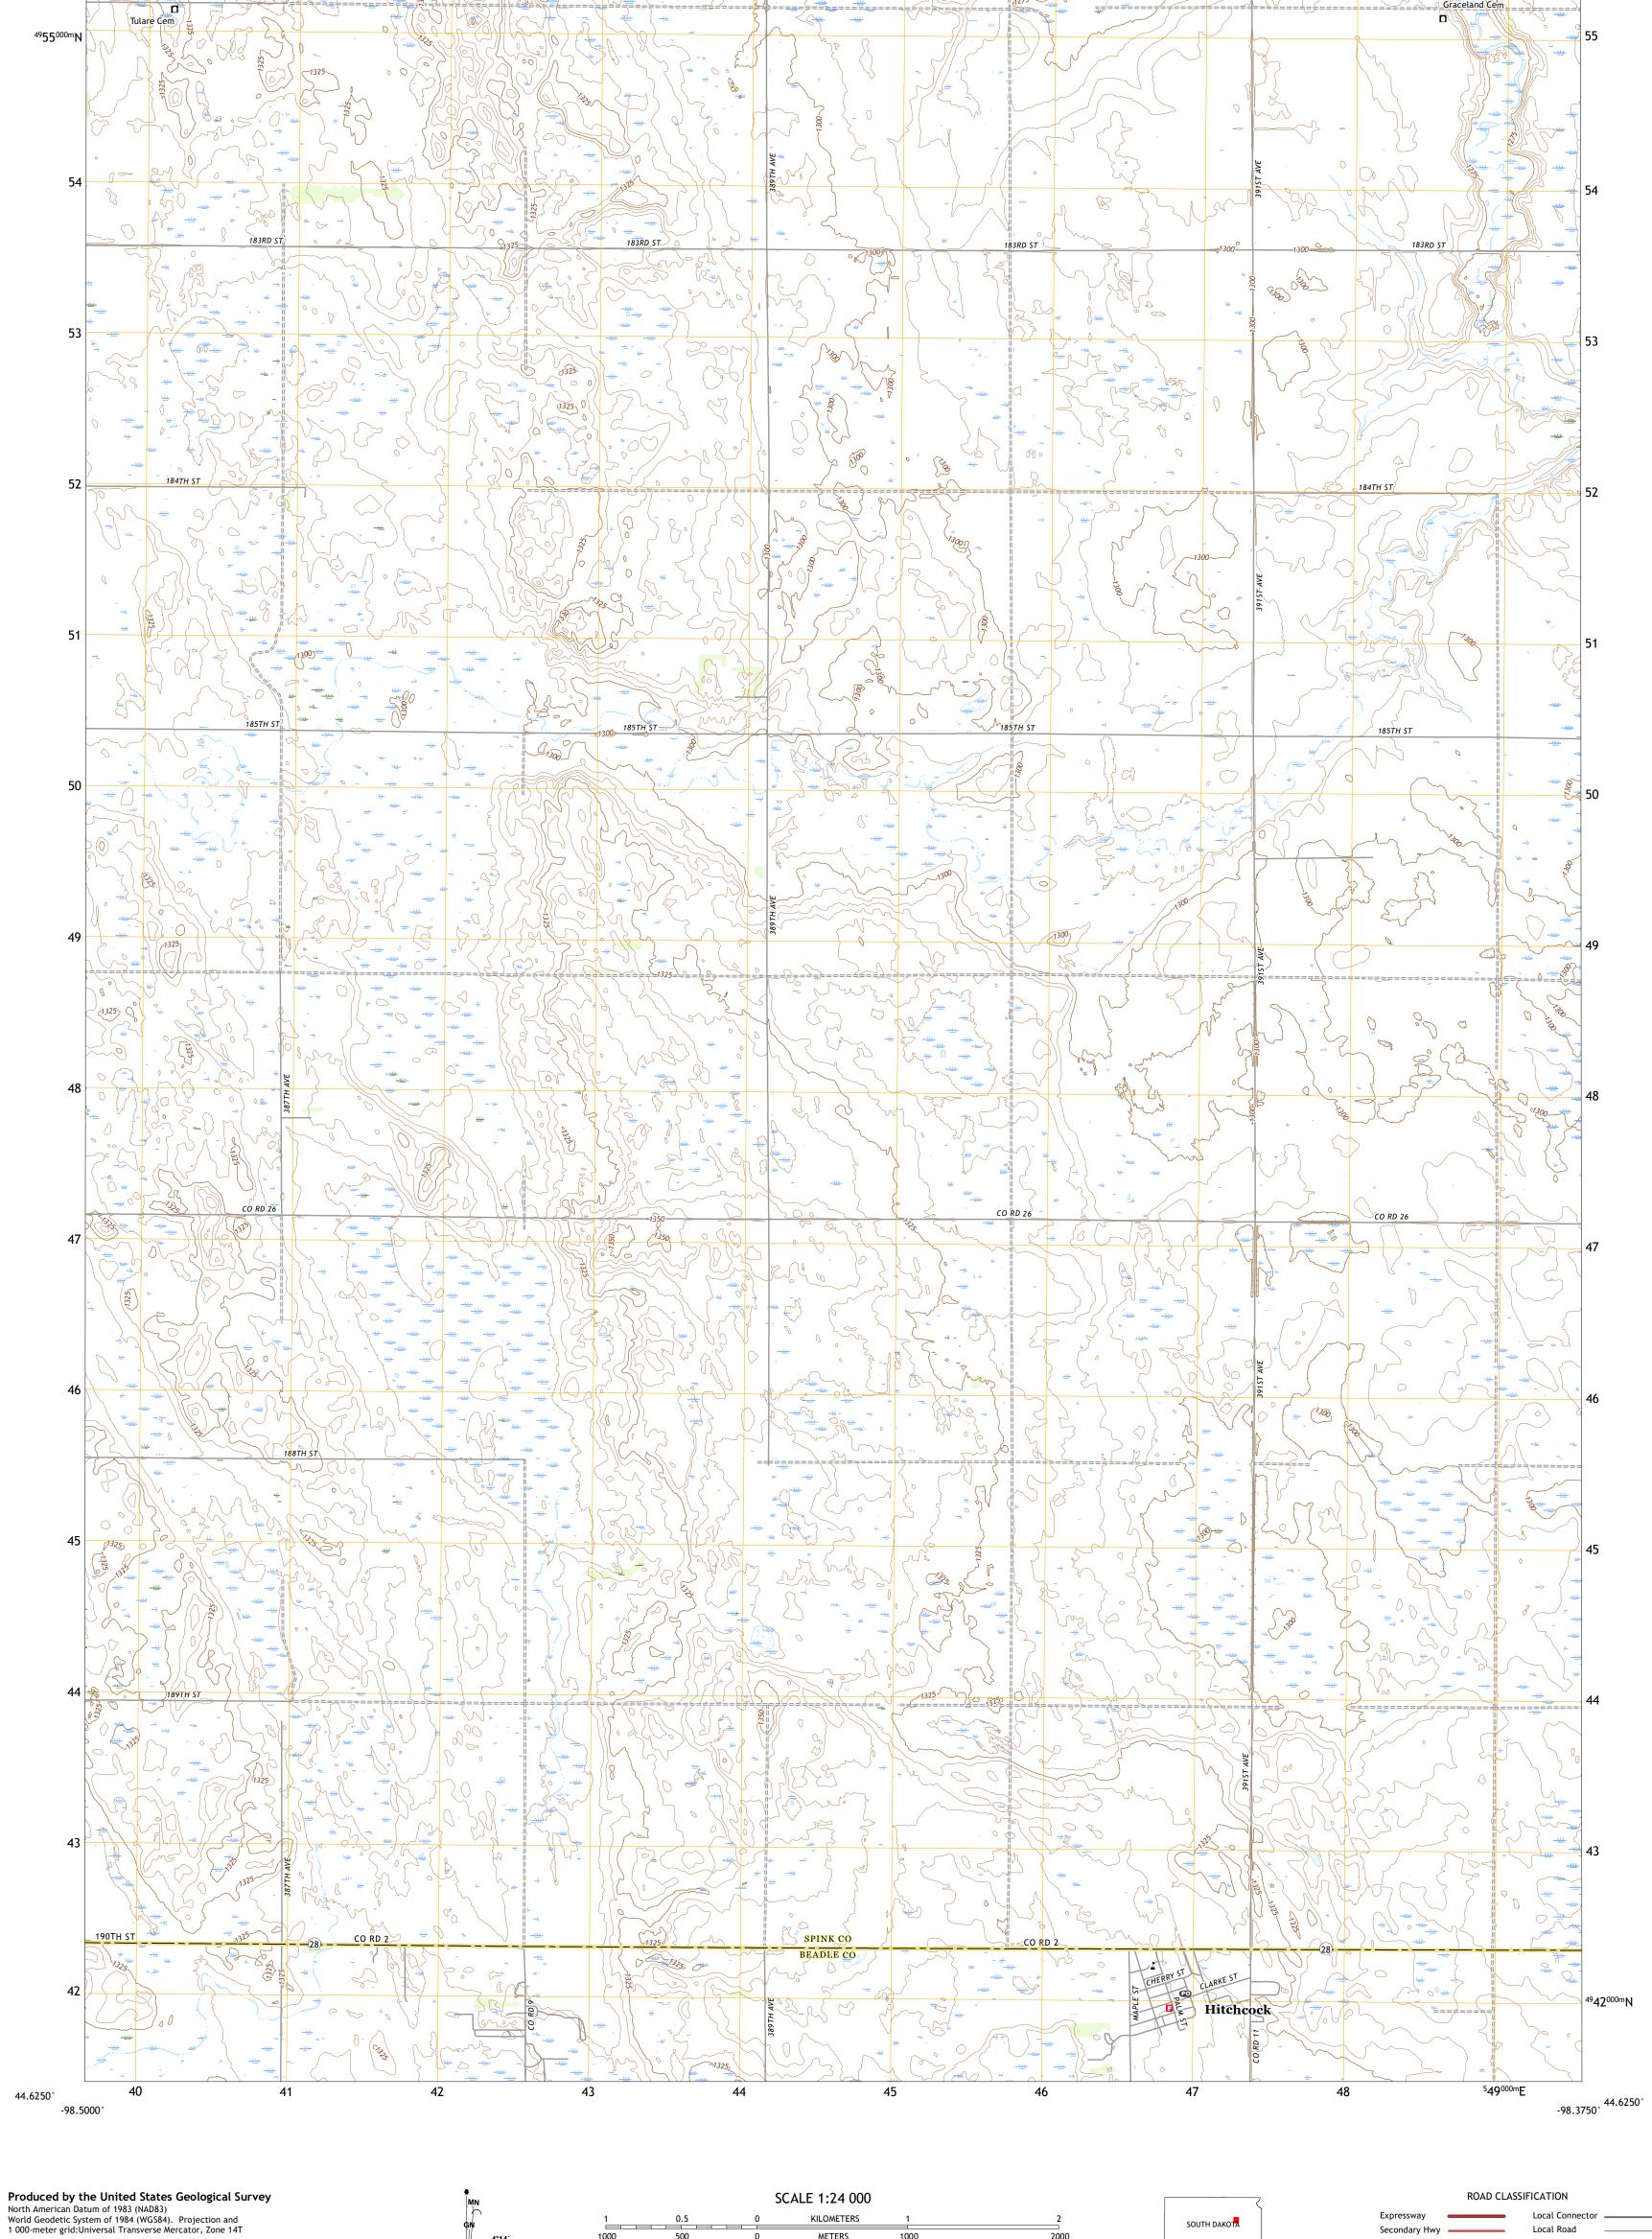

KILOMETERS

METERS

MILES

FEET

CONTOUR INTERVAL 5 FEET

NORTH AMERICAN VERTICAL DATUM OF 1988

This map was produced to conform with the

National Geospatial Program US Topo Product Standard.

This map is not a legal document. Boundaries may be

entering private lands.

Imagery..... Roads..... Names.....

generalized for this map scale. Private lands within government reservations may not be shown. Obtain permission before

Hydrography.......National Hydrography Dataset, 2006 - 2019
Contours.......National Elevation Dataset, 2014
Boundaries......Multiple sources; see metadata file 2019 - 2021
Public Land Survey System.......BLM, 2017
Wetlands.....FWS National Wetlands Inventory Not Available

......NAIP, August 2020 - September 2020 U.S. Census Bureau, 2017 ......GNIS, 1980 - 2020

0°24′ 7 MILS

UTM GRID AND 2019 MAGNETIC NORTH DECLINATION AT CENTER OF SHEET

NQ

Grid Zone Designation

SOUTH DAKOTA

QUADRANGLE LOCATION